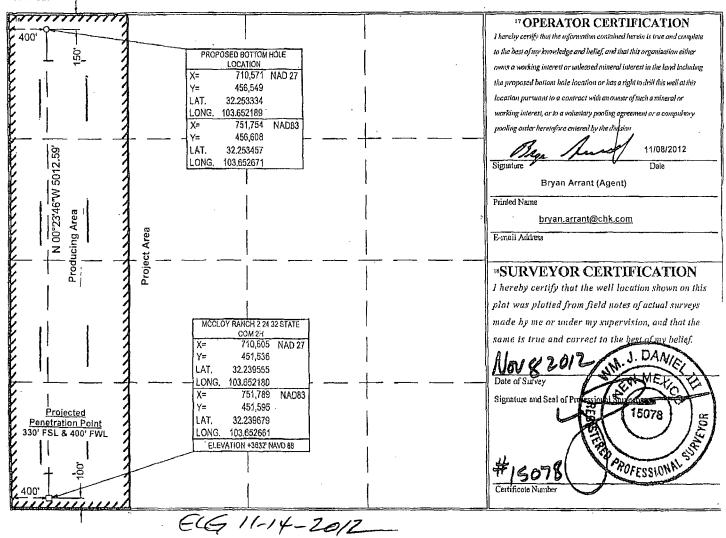

| McCloy State Battery                   |         |             |              | F             |           |       |         |            |
|----------------------------------------|---------|-------------|--------------|---------------|-----------|-------|---------|------------|
|                                        |         |             |              |               |           |       |         | BTU        |
|                                        |         |             | •            |               |           |       |         | Commingled |
| Well Name                              | Lease   | Property ID | API Number   | Pool Name     | Pool Code | MCFPD | Dry BTU | Production |
|                                        |         |             |              | Tristie Draw; |           |       |         |            |
| McCloy Ranch 2-24-32 State Com 1H      | State   | 310784      | 30-025-40551 | Bone Spring   | 96603     | 380   | 1136    |            |
|                                        |         |             |              | Tristie Draw; |           |       |         |            |
| McCloy Ranch 2-24-32 State Com 2H      | State   | 310784      | 30-025-40860 | Bone Spring   | 96604     | 420   | 1136    |            |
|                                        |         |             |              | Tristie Draw; | •         |       |         |            |
| McCloy Ranch 2-24-32 State Com 4H      | State   | 310784      | 30-025-40861 | Bone Spring   | 96605     | 500   | 1136    |            |
|                                        |         |             |              |               |           |       |         |            |
| J Keats Federal Battery (new)          |         |             | •            | •             |           |       |         |            |
| Well Name                              | Lease   | Property ID | API Number   | Pool Name     | Pool Code | MCFPD | Dry BTU |            |
| J Keats 1-24-32 40H (estimated values) | Federal | 40399       | 30-025-41582 |               |           | 741   | 1400    |            |
|                                        |         |             |              |               |           |       |         |            |
| Combined Production                    |         |             |              |               |           |       |         | 1231.8     |