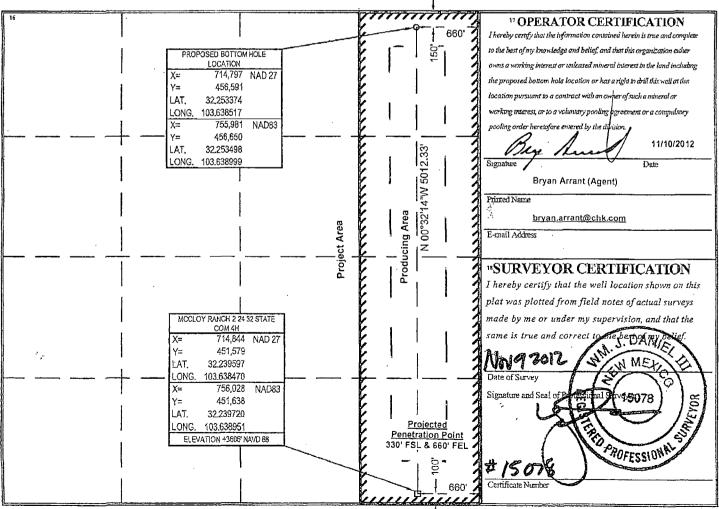

| McCloy State Battery                   |         |             |              | F             |           |       |         |            |
|----------------------------------------|---------|-------------|--------------|---------------|-----------|-------|---------|------------|
|                                        |         |             |              |               |           |       |         | BTU        |
|                                        |         |             | •            |               |           |       |         | Commingled |
| Well Name                              | Lease   | Property ID | API Number   | Pool Name     | Pool Code | MCFPD | Dry BTU | Production |
|                                        |         |             |              | Tristie Draw; |           |       |         |            |
| McCloy Ranch 2-24-32 State Com 1H      | State   | 310784      | 30-025-40551 | Bone Spring   | 96603     | 380   | 1136    |            |
|                                        |         |             |              | Tristie Draw; |           |       |         |            |
| McCloy Ranch 2-24-32 State Com 2H      | State   | 310784      | 30-025-40860 | Bone Spring   | 96604     | 420   | 1136    |            |
|                                        |         |             |              | Tristie Draw; | •         |       |         |            |
| McCloy Ranch 2-24-32 State Com 4H      | State   | 310784      | 30-025-40861 | Bone Spring   | 96605     | 500   | 1136    |            |
|                                        |         |             |              |               |           |       |         |            |
| J Keats Federal Battery (new)          |         |             | •            | •             |           |       |         |            |
| Well Name                              | Lease   | Property ID | API Number   | Pool Name     | Pool Code | MCFPD | Dry BTU |            |
| J Keats 1-24-32 40H (estimated values) | Federal | 40399       | 30-025-41582 |               |           | 741   | 1400    |            |
|                                        |         |             |              |               |           |       |         |            |
| Combined Production                    |         |             |              |               |           |       |         | 1231.8     |