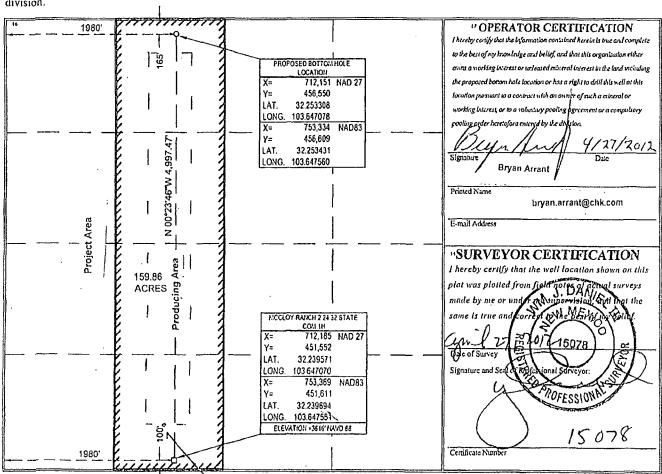

| McCloy State Battery                   |         |             |              | F             |           |       |         |            |
|----------------------------------------|---------|-------------|--------------|---------------|-----------|-------|---------|------------|
|                                        |         |             |              |               |           |       |         | BTU        |
|                                        |         |             | •            |               |           |       |         | Commingled |
| Well Name                              | Lease   | Property ID | API Number   | Pool Name     | Pool Code | MCFPD | Dry BTU | Production |
|                                        |         |             |              | Tristie Draw; |           |       |         |            |
| McCloy Ranch 2-24-32 State Com 1H      | State   | 310784      | 30-025-40551 | Bone Spring   | 96603     | 380   | 1136    |            |
|                                        |         |             |              | Tristie Draw; |           |       |         |            |
| McCloy Ranch 2-24-32 State Com 2H      | State   | 310784      | 30-025-40860 | Bone Spring   | 96604     | 420   | 1136    |            |
|                                        |         |             |              | Tristie Draw; | •         |       |         |            |
| McCloy Ranch 2-24-32 State Com 4H      | State   | 310784      | 30-025-40861 | Bone Spring   | 96605     | 500   | 1136    |            |
|                                        |         |             |              |               |           |       |         |            |
| J Keats Federal Battery (new)          |         |             | •            | •             |           |       |         |            |
| Well Name                              | Lease   | Property ID | API Number   | Pool Name     | Pool Code | MCFPD | Dry BTU |            |
| J Keats 1-24-32 40H (estimated values) | Federal | 40399       | 30-025-41582 |               |           | 741   | 1400    |            |
|                                        |         |             |              |               |           |       |         |            |
| Combined Production                    |         |             |              |               |           |       |         | 1231.8     |