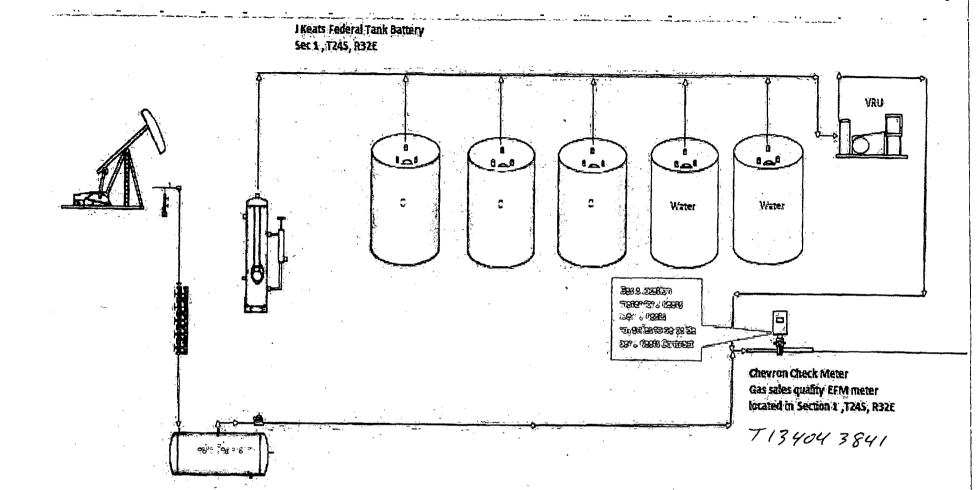

## Temporary J Keats Gas Takeaway Initial Configuration - Est 2-3 mo duration

**Cindy Herrera-Murillo** Regulatory Specialist Midcontinent BU Chevron North America Exploration and Production Company (A Chevron U.S.A. Inc. Division) 1616 W. Bender Blvd. Rm 121 Hobbs FMT, Hobbs, NM 88241 Tel 575-263-0431 Cherreramurillo@chevron.com

Federal Lease NMNM111964 covering all Section 1, T24S, R32E where the J. Keats 1 24 32 #40H is located. Chevron proposes the following solution in which Chevron temporarily runs a surface gas line to the nearby Chevron Mccloy Battery (State), the tie in point will be to the suction side of the compressor and then go into the DCP high pressure line. Gas purchaser and Chevron have agreed to measure and pay appropriate royalties for the J Keats gas at the J Keats facility with a Chevron meter (EFM sales quality). This arrangement will ensure the J Keats well has not deducted any fuel and gas for the compressor at the Mccloy Battery. As such, the wells will be allocated by continuous metering with coriolis meter on oil and EFM on gas for each well. A schematic showing this configuration is attached: