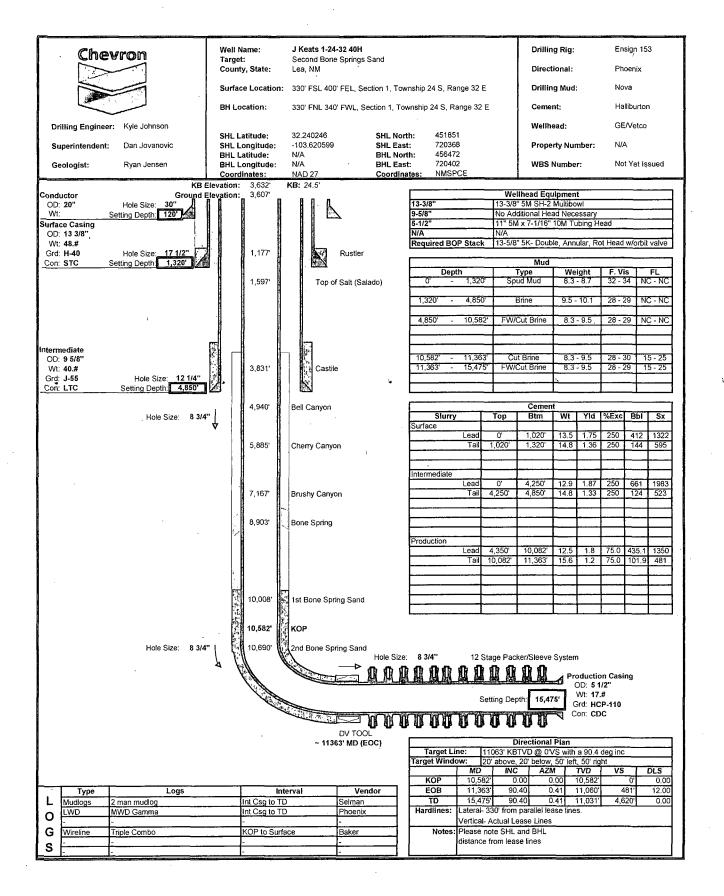

Federal Lease NMNM111964 covering all Section 1, T24S, R32E where the J. Keats 1 24 32 #40H is located. Chevron proposes the following solution in which Chevron temporarily runs a surface gas line to the nearby Chevron Mccloy Battery (State), the tie in point will be to the suction side of the compressor and then go into the DCP high pressure line. Gas purchaser and Chevron have agreed to measure and pay appropriate royalties for the J Keats gas at the J Keats facility with a Chevron meter (EFM sales quality). This arrangement will ensure the J Keats well has not deducted any fuel and gas for the compressor at the Mccloy Battery. As such, the wells will be allocated by continuous metering with coriolis meter on oil and EFM on gas for each well. A schematic showing this configuration is attached: