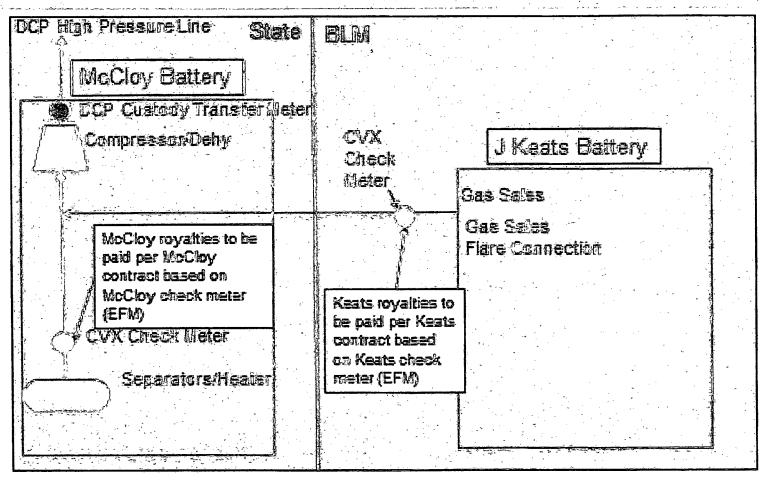

Federal Lease NMNM111964 covering all Section 1, T24S, R32E where the J. Keats 1 24 32 #40H is located. Chevron proposes the following solution in which Chevron temporarily runs a surface gas line to the nearby Chevron Mccloy Battery (State), the tie in point will be to the suction side of the compressor and then go into the DCP high pressure line. Gas purchaser and Chevron have agreed to measure and pay appropriate royalties for the J Keats gas at the J Keats facility with a Chevron meter (EFM sales quality). This arrangement will ensure the J Keats well has not deducted any fuel and gas for the compressor at the Mccloy Battery. As such, the wells will be allocated by continuous metering with coriolis meter on oil and EFM on gas for each well. A schematic showing this configuration is attached: