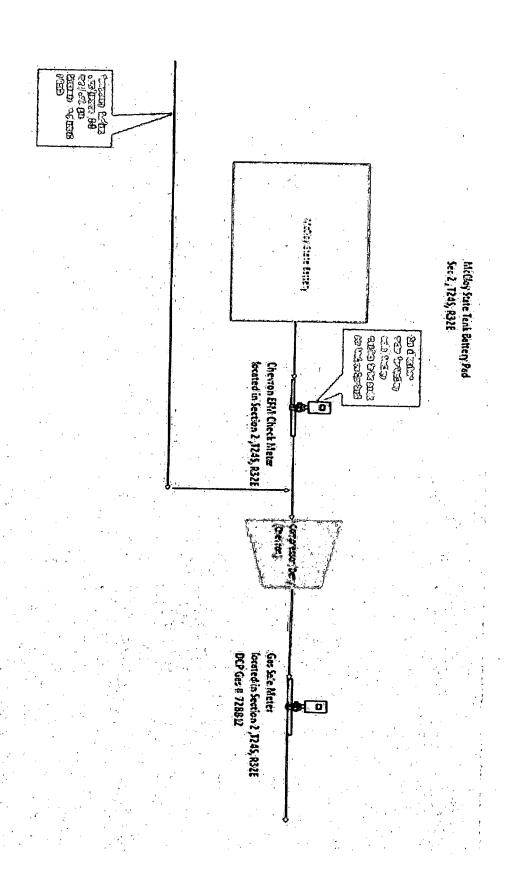

## Temporary J Keats Gas Takeaway Initial Configuration - Est 2-3 mo duration

**Cindy Herrera-Murillo** Regulatory Specialist Midcontinent BU Chevron North America Exploration and Production Company (A Chevron U.S.A. Inc. Division) 1616 W. Bender Blvd. Rm 121 Hobbs FMT, Hobbs, NM 88241 Tel 575-263-0431 Cherreramurillo@chevron.com

Dear Sirs.

Chevron North America respectfully requests administrative approval to surface commingle oil, gas, and water production from the Triple X; Bone Spring Pool through Chevron's Mccloy State Tank Central Battery. Wells producing to this battery include the Chevron McCloy Ranch 2 24 32 State Com #1H, Mccloy Ranch 2 24 32 State Com #2H, Mccloy Ranch 2 24 32 State Com #3H, Mccloy Ranch 2 24 32 State Com #4H. These wells are located in section 2, T24S-R32E, Lea County, New Mexico. APDs for each well, which includes surface plats, are included with this notification.

Federal Lease NMNM111964 covering all Section 1, T24S, R32E where the J. Keats 1 24 32 #40H is located. Chevron proposes the following solution in which Chevron temporarily runs a surface gas line to the nearby Chevron Mccloy Battery (State), the tie in point will be to the suction side of the compressor and then go into the DCP high pressure line. Gas purchaser and Chevron have agreed to measure and pay appropriate royalties for the J Keats gas at the J Keats facility with a Chevron meter (EFM sales quality). This arrangement will ensure the J Keats well has not deducted any fuel and gas for the compressor at the Mccloy Battery. As such, the wells will be allocated by continuous metering with coriolis meter on oil and EFM on gas for each well. A schematic showing this configuration is attached: