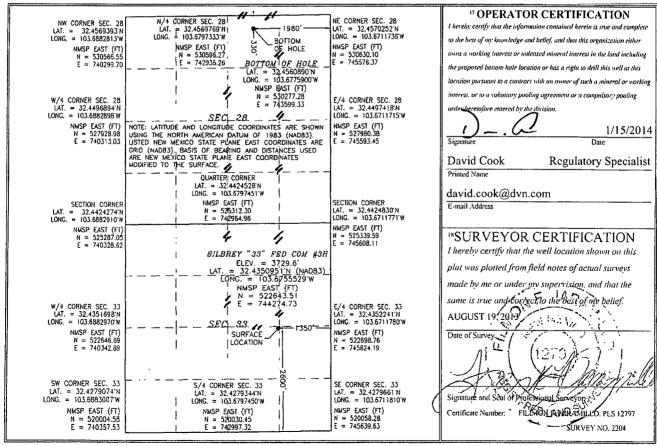

## WELL LOCATION AND ACREAGE DEDICATION PLAT

Santa Fe, NM 87505

| 30-025-                    | 41806 Puol Code 569 5 | BILBREY BASIN 3; B             | ONE SPRING |  |
|----------------------------|-----------------------|--------------------------------|------------|--|
| <sup>4</sup> Property Code | // / / 5 P1           | <sup>6</sup> Well Number<br>3H |            |  |
|                            | BILBRE                |                                |            |  |
| OGRID No.                  | * O <sub>1</sub>      | ° Elevation                    |            |  |
| 6137                       | DEVON ENERGY PRO      | 3729.6                         |            |  |

|   | " Surface Location |         |          |       |         |               |                  |               |                |        |
|---|--------------------|---------|----------|-------|---------|---------------|------------------|---------------|----------------|--------|
| 1 | UL or let no.      | Section | Township | Range | Lot ldn | Feet from the | North/South line | Feet from the | East/West line | County |
|   | J                  | 33      | 21 S     | 32 E  |         | 2600          | SOUTH            | 1350          | EAST           | LEA    |

" Bottom Hole Location If Different From Surface

| UL or lot no.   | Section               | Township    | Range           | Lot Idn | Feet from the | North/South line | Feet from the           | East/West fine | County |
|-----------------|-----------------------|-------------|-----------------|---------|---------------|------------------|-------------------------|----------------|--------|
| В               | 28                    | 21 S        | 32 E            |         | 330           | NORTH            | 1980                    | EAST           | LEA    |
| Dedicated Acres | s <sup>13</sup> Joint | or Infill 1 | † Consolidation | n Code  |               |                  | <sup>15</sup> Order No. |                |        |

No allowable will be assigned to this completion until all interests have been consolidated or a non-standard unit has been approved by the division.

PP: 2600 FSL & 1350 FEL; 33-21S-32E

DEVON ENERGY PRODUCTION COMPANY, L.P.
BILBREY "33" FED COM #3H

LOCATED 2600 FT. FROM THE SOUTH LINE
AND 1350 FT. FROM THE EAST LINE OF
SECTION 33, TOWNSHIP 21 SOUTH,
RANGE 32 EAST, N.M.P.M.
LEA COUNTY, STATE OF NEW MEXICO

AUGUST 19, 2013

SURVEY NO. 2204

MADRON SURVEYING, INC. 301 SOUTH CANAL CARLSBAD, NEW MEXICO