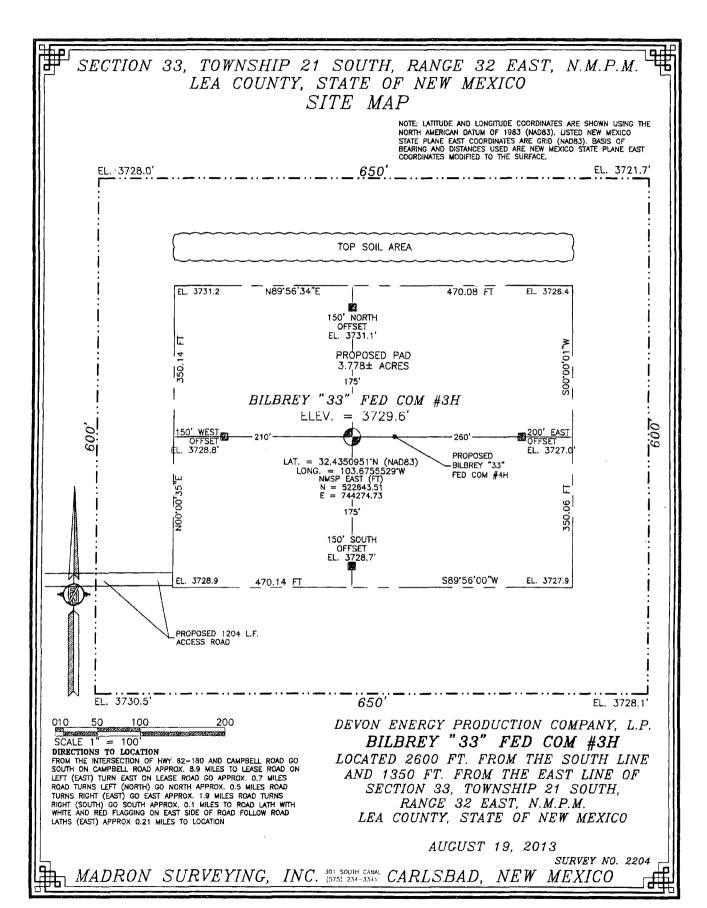

## SECTION 33, TOWNSHIP 21 SOUTH, RANGE 32 EAST, N.M.P.M. LEA COUNTY, STATE OF NEW MEXICO VICINITY MAP

NOT TO SCALE

DIRECTIONS TO LOCATION DIRECTIONS TO LOCATION
FROM THE INTERSECTION OF HWY 62-180 AND CAMPBELL ROAD GO
SOUTH ON CAMPBELL ROAD APPROX. 8.9 MILES TO LEASE ROAD ON
LEFT (EAST) TURN EAST ON LEASE ROAD GO APPROX. 0.7 MILES
ROAD TURNS LEFT (NORTH) GO NORTH APPROX. 0.5 MILES ROAD
TURNS RIGHT (EAST) GO EAST APPROX. 1.9 MILES ROAD TURNS
RIGHT (SOUTH) GO SOUTH APPROX. 0.1 MILES TO ROAD LATH WITH
WHITE AND RED FLAGGING ON EAST SIDE OF ROAD FOLLOW ROAD LATHS (EAST) APPROX 0.21 MILES TO LOCATION

DEVON ENERGY PRODUCTION COMPANY, L.P. BILBREY "33" FED COM #3H LOCATED 2600 FT. FROM THE SOUTH LINE AND 1350 FT. FROM THE EAST LINE OF SECTION 33, TOWNSHIP 21 SOUTH, RANGE 32 EAST, N.M.P.M. LEA COUNTY, STATE OF NEW MEXICO

AUGUST 19, 2013

SURVEY NO. 2204

MADRON SURVEYING, INC. 301 SOUTH CANAL CARLSBAD, NEW MEXICO