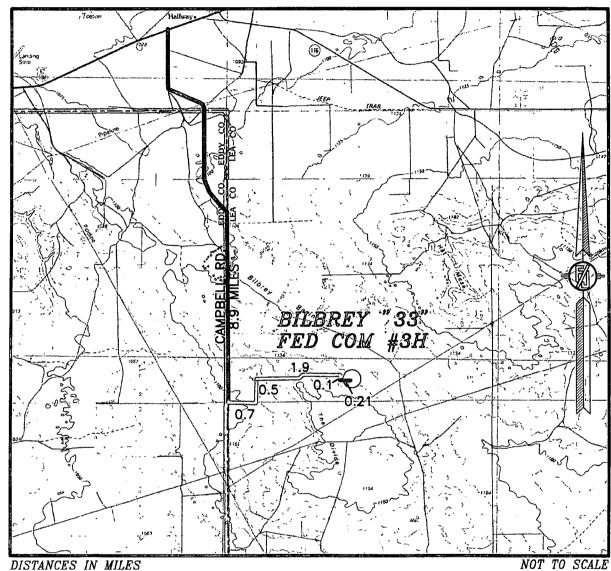

## SECTION 33, TOWNSHIP 21 SOUTH, RANGE 32 EAST, N.M.P.M. LEA COUNTY, STATE OF NEW MEXICO VICINITY MAP

NOT TO SCALE

DIRECTIONS TO LOCATION DIRECTIONS TO LOCATION
FROM THE INTERSECTION OF HWY 62-180 AND CAMPBELL ROAD GO
SOUTH ON CAMPBELL ROAD APPROX. 8.9 MILES TO LEASE ROAD ON
LEFT (EAST) TURN EAST ON LEASE ROAD GO APPROX. 0.7 MILES
ROAD TURNS LEFT (NORTH) GO NORTH APPROX. 0.5 MILES ROAD
TURNS RIGHT (EAST) GO EAST APPROX. 1.9 MILES ROAD TURNS
RIGHT (SOUTH) GO SOUTH APPROX. 0.1 MILES TO ROAD LATH WITH
WHITE AND RED FLAGGING ON EAST SIDE OF ROAD FOLLOW ROAD LATHS (EAST) APPROX 0.21 MILES TO LOCATION