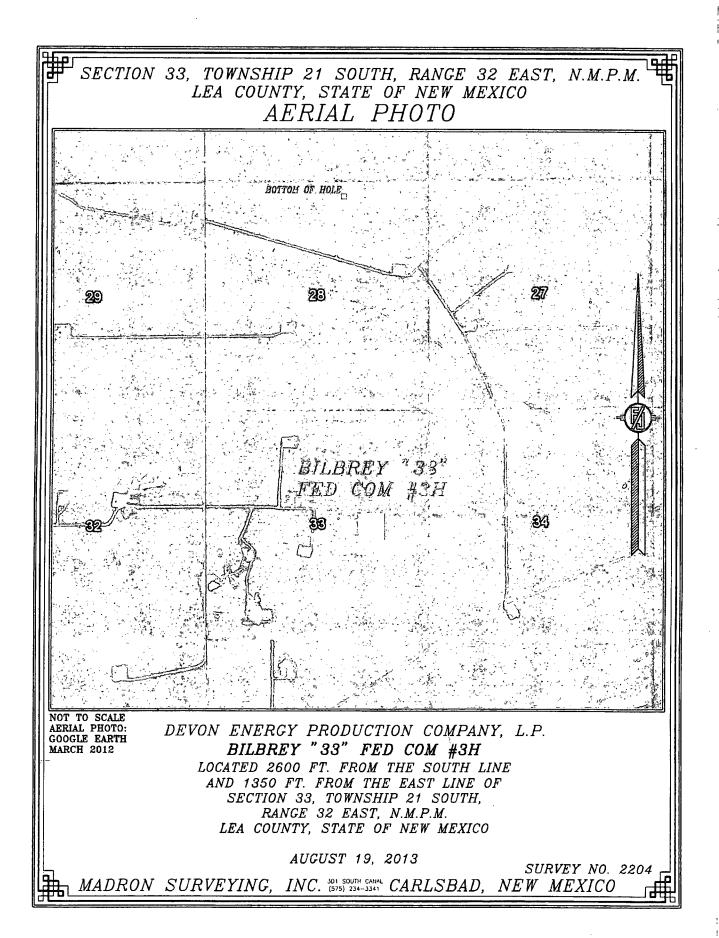

LOCATED 2600 FT. FROM THE SOUTH LINE
AND 1350 FT. FROM THE EAST LINE OF
SECTION 33, TOWNSHIP 21 SOUTH,
RANGE 32 EAST, N.M.P.M.
LEA COUNTY, STATE OF NEW MEXICO

AUGUST 19, 2013

SURVEY NO. 2204

MADRON SURVEYING, INC. 301 SOUTH CANAL CARLSBAD, NEW MEXICO

TO SURVEY NO. 2204

DEVON ENERGY PRODUCTION COMPANY, L.P. BILBREY "33" FED COM #3H LOCATED 2600 FT. FROM THE SOUTH LINE AND 1350 FT. FROM THE EAST LINE OF SECTION 33, TOWNSHIP 21 SOUTH, RANGE 32 EAST, N.M.P.M. LEA COUNTY, STATE OF NEW MEXICO

AUGUST 19, 2013

SURVEY NO. 2204

MADRON SURVEYING, INC. 301 SOUTH CANAL CARLSBAD, NEW MEXICO