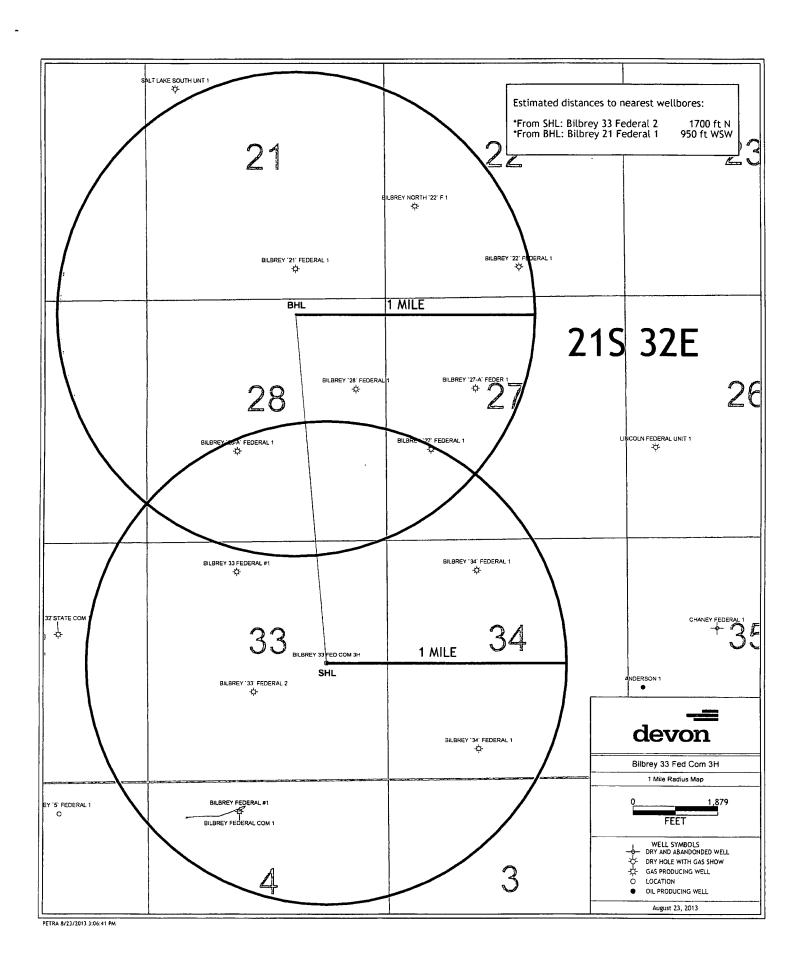

" Bottom Hole Location If Different From Surface

| UL or lot no.   | Section               | Township    | Range           | Lot Idn | Feet from the | North/South line | Feet from the           | East/West fine | County |
|-----------------|-----------------------|-------------|-----------------|---------|---------------|------------------|-------------------------|----------------|--------|
| В               | 28                    | 21 S        | 32 E            |         | 330           | NORTH            | 1980                    | EAST           | LEA    |
| Dedicated Acres | s <sup>13</sup> Joint | or Infill 1 | † Consolidation | n Code  |               |                  | <sup>15</sup> Order No. |                |        |

No allowable will be assigned to this completion until all interests have been consolidated or a non-standard unit has been approved by the division.

PP: 2600 FSL & 1350 FEL; 33-21S-32E

DEVON ENERGY PRODUCTION COMPANY, L.P.
BILBREY "33" FED COM #3H