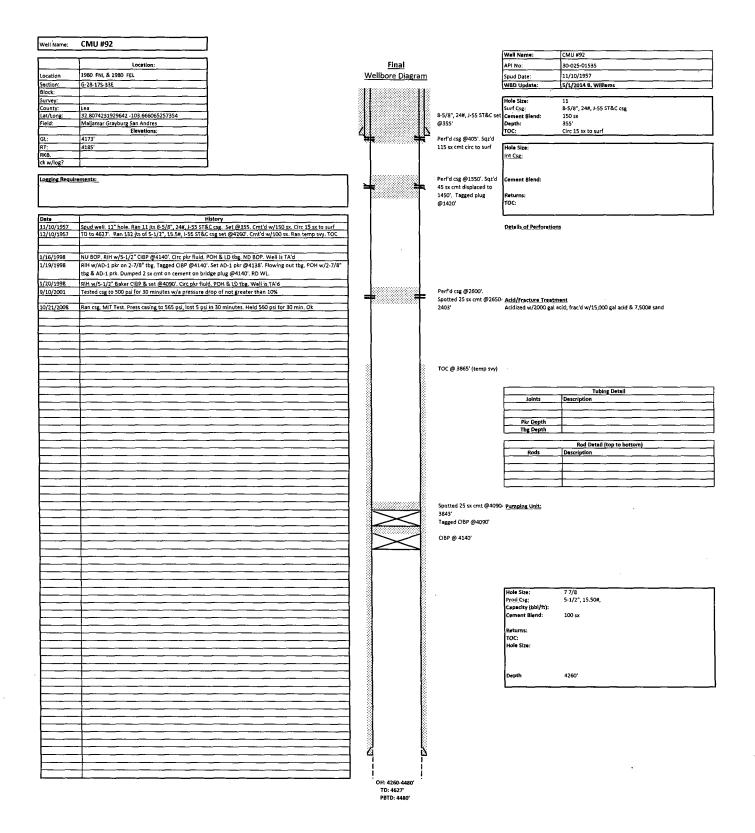

proposed set of the | work). SEE RULE 19.15.7 recompletion.  and tagged CIBP @ 4090'. Circ psi. Perf'd csg @ 2600'. Pressu kr @ 1250'. Sqz'd 45 sx cmt & cmt & circ to surface. Rigged do per. Dug out cellar. Cut off well n and moved off.  Rig 1       | y state all p. 14 NMAC  c hole w/ mored up on per displaced to wn moved collhead. Welcon Release Da  ete to the beachest to th | pertinent details, and a laden fluid. Spotterfs. RIH w/ tbg & spotterfs. RIH w/ tbg & spotterfs. WOC. Tagger off.  ded on "Above Ground te: | mpletions: Attach  ed 25 cmt @ 4090-38  potted 25 sx cmt @ 2  d plug @ 1420'. POH  nd Dry Hole Marker".  ge and belief. | wellbore diagram 843'. POH w/ tbg 650-2403'. POH w H w/ tbg & pkr. Pe Backfilled cellar.  _DATE May | m of  Set pkr @  //tbg.  erf'd csg @  Cut off and |