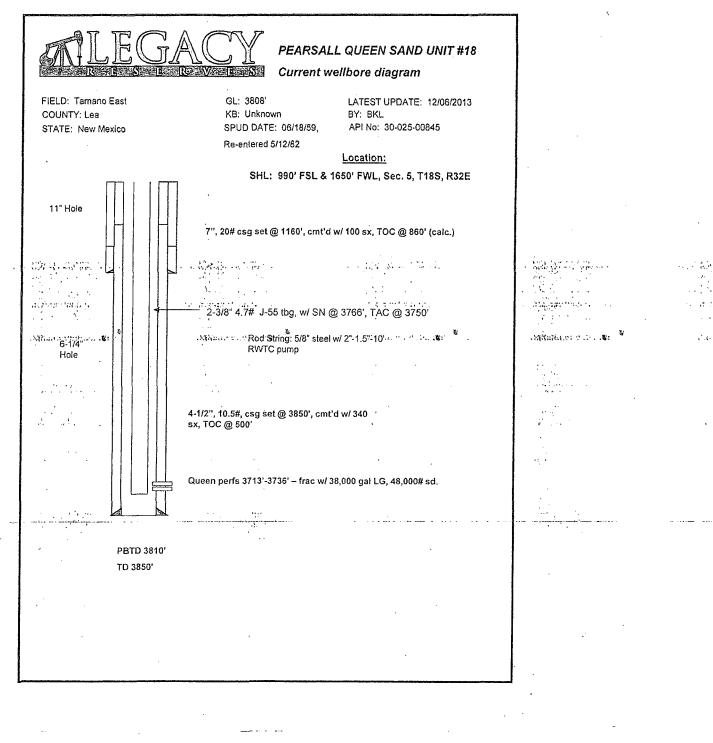

## PROCEDURE TO RECOMPLETE IN SEVEN RIVERS Pearsall Queen Sand Unit #18 (name will change to Legacy #1) Pearsall, Seven Rivers Field Lea County, New Mexico

Well Data:

2)

4)

4-1/2", 10.5# (prob. J-55) casing at 3850' with 340 sx, TOC at 500' (calc.) Grayburg (Queen) perfs: 3713'-3736' Un-perf'd Seven Rivers pay: likely 3000'-3600' (will be evaluated by new GR/CNL

2-3/8" J-55, anchored tubing at 3766' with 5/8" rod string and 1.5" pump

Volumes:

logs)

 $4-1/2" \cos x 2-7/8" \ tbg \ annulus = 0.0079 \ bbls/ft$ 4-1/2" csg = 0.0159 bbls/ft 2-7/8" tbg = 0.00579 bbls/ft