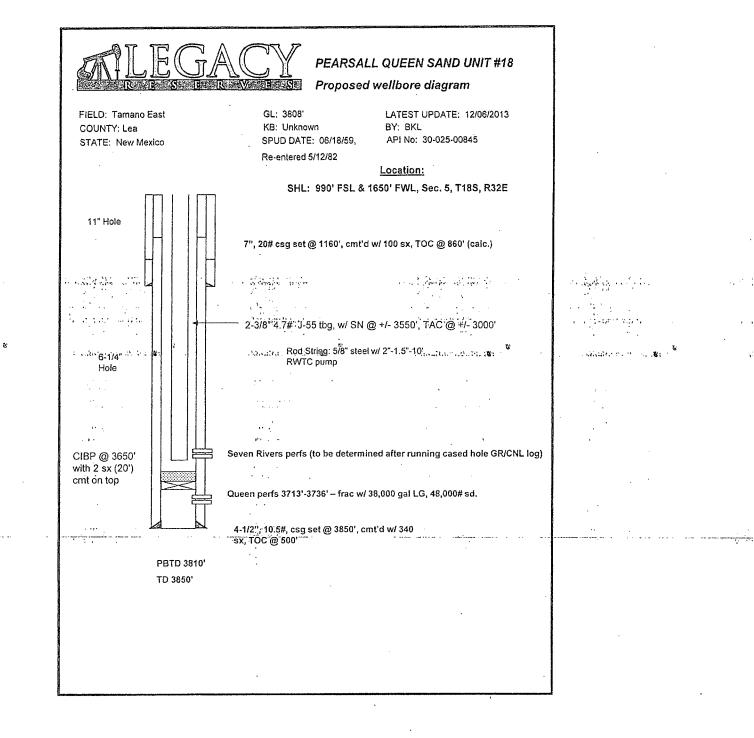

## PROCEDURE TO RECOMPLETE IN SEVEN RIVERS Pearsall Queen Sand Unit #18 (name will change to Legacy #1) Pearsall, Seven Rivers Field Lea County, New Mexico

Well Data:

2)

4)

4-1/2", 10.5# (prob. J-55) casing at 3850' with 340 sx, TOC at 500' (calc.) Grayburg (Queen) perfs: 3713'-3736' Un-perf'd Seven Rivers pay: likely 3000'-3600' (will be evaluated by new GR/CNL

2-3/8" J-55, anchored tubing at 3766' with 5/8" rod string and 1.5" pump

Volumes:

logs)

 $4-1/2" \cos x 2-7/8" \ tbg \ annulus = 0.0079 \ bbls/ft$ 4-1/2" csg = 0.0159 bbls/ft 2-7/8" tbg = 0.00579 bbls/ft

ee MIRU wireline unit. RIH with GR/CNL log tools and log from bottom to 2500'. Send log via email to Blain Lewis to pick perfs. POH with logging tools. RIH with 4-1/2" CIBP and set on wireline at . +/- 3650'. POH with wireline. RIH with 3-1/8" select-fire slick gun and perf Seven Rivers with 10 total holes to be picked from GR/CNL log. POH with wireline. RIH with bailer on wireline and dump 2 sx (20') cement on CIBP for PBTD 3630'. POH and RDMO wireline unit.

4. Provide BLM with an electronic copy (Adobe Acrobat Document) of a cement bond log

- 5. <u>Notify BLM 575-393-3612 Lea Co as work begins</u>. <u>Some</u> procedures are to be witnessed. If there is no response, call 575-361-2822, leave a voice mail with the API#, workover purpose, and a call back phone number.
- 6. Operator shall place a CIBP at 3650' and place 35' cement on top. Tag required. Tag to be witness by BLM field inspector.
- Must conduct a casing integrity test before any perforating or fracturing can be done. Submit results to BLM. The CIT is to be performed on the production casing to 500 psig for 30 minutes and chart recorded.
  - A closed loop system is required. The operator shall properly dispose of drilling/circulating contents at an authorized disposal site. Tanks are required for all operations, no excavated pits.
- 9. Functional  $H_2S$  monitoring equipment shall be on location.
- 10. A minimum of a 2000 (2M) BOP to be used. All blowout preventer (BOP) and related equipment (BOPE) shall comply with reasonable well control requirements. A two ram system with a blind ram and a pipe ram designed for the size of the work string shall be adequate. Tapered work strings will require an additional pipe ram. The manifold shall comply with Onshore Oil and Gas Order #2 Attachment I (2M Diagrams of Choke Manifold Equipment). The accumulator system shall have an immediately available power source to close the rams and retain 200 psi above pre-charge. The pre-charge test shall follow requirements in Onshore Order #2.
- 11. All waste (i.e. trash, salts, chemicals, sewage, gray water, etc.) created as a result of work over operations shall be safely contained and disposed of properly at a waste disposal facility. No waste material or fluid shall be disposed of on the well location or surrounding area. Porto-johns and trash containers will be on-location during fracturing operations or any other crew-intensive operations.