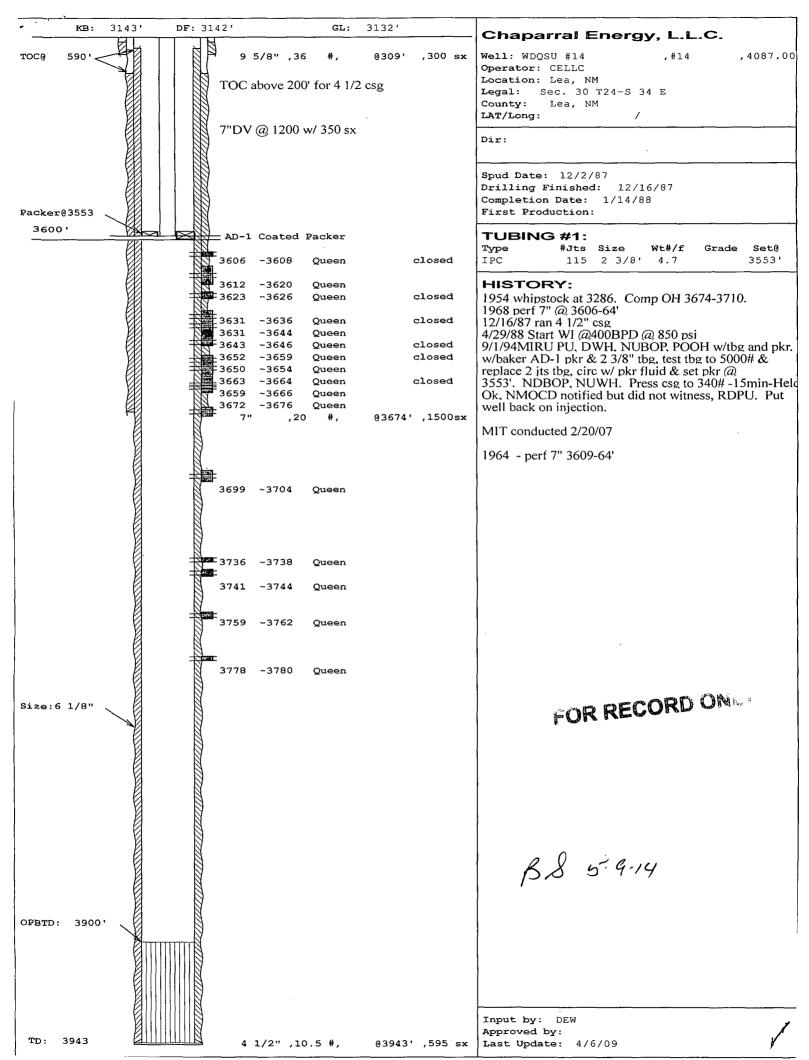

## **Energy, Minerals and Natural Resources Department Oil Conservation Division Hobbs District Office**

| BRADENHEAD TEST REPORT  Operator Name  (1) A CAROAL FAREAL LLC  2. |                              |                                      |                 |                   | * API Number<br>* API Number<br>* Well No. |               |  |
|--------------------------------------------------------------------|------------------------------|--------------------------------------|-----------------|-------------------|--------------------------------------------|---------------|--|
| CHMINNKHE C                                                        | P P                          | roperty Name                         |                 | 1000              | 37223 <u>900</u>                           | ell No.       |  |
| CHAPARRAL ENERGY HC Property Name  West DonAl Hide Queer SAND UNIT |                              |                                      |                 |                   | /4                                         |               |  |
|                                                                    |                              | 7. Surface Loca                      | tion            |                   |                                            |               |  |
| _                                                                  | Township Range               | Feet from /650                       | N/S Line        | Feet From<br>上140 | E/W Line                                   | County<br>LeA |  |
| 7                                                                  |                              | Well Statu                           | S               |                   |                                            |               |  |
| Well Status                                                        | A otuse                      | and a second                         | et on           | DATE              |                                            |               |  |
| OPEN E                                                             | RADENHEAD AND INT            | ermediate to atmos <mark>.</mark> Ph | ERE INDIVIDUALL | Y FOR 15 MINU     | JTES EACH                                  |               |  |
| bradenhead flowed water,                                           | check all of the description |                                      | ATA             |                   |                                            |               |  |
|                                                                    | (A)Surf-Interm               | (B)Interm(1)-Interm(2)               | (C)Interm-Prod  | (D)P              | rod Csng                                   | (E)Tubing     |  |
| essure                                                             | 0                            |                                      |                 |                   | 0                                          | 900           |  |
| ow Characteristics                                                 |                              |                                      |                 |                   |                                            |               |  |
| Puff                                                               | Y/N                          | Y / N                                | Y/N             |                   | Y) N                                       |               |  |
| Steady Flow                                                        | Y / N                        | Y/N                                  | Y/N             |                   | Y/N                                        |               |  |
| Surges                                                             | Y / N                        | Y/N                                  | Y/N             |                   | Y / N                                      |               |  |
| Down to nothing                                                    | Y/N,                         | Y/N                                  | Y/N             |                   | Y / N                                      |               |  |
| Gas or Oil                                                         | Y/N                          | Y/N                                  | Y / N           |                   | Y/N                                        |               |  |
| Water                                                              | Y/N                          | Y / N                                | Y/N             |                   | Y / N                                      |               |  |
| bradenhead flowed water,                                           | check all of the description | ns that apply:                       |                 |                   |                                            |               |  |
| LEAR                                                               | FRESH                        | SALTY                                | SULFU           | ?                 | BLACK                                      |               |  |
| emarks:                                                            |                              |                                      |                 |                   |                                            |               |  |
|                                                                    |                              |                                      |                 | FOR R             | RECORD                                     | <b>C</b> ivá. |  |
| •                                                                  |                              | BS 5                                 | 9-14            |                   |                                            |               |  |