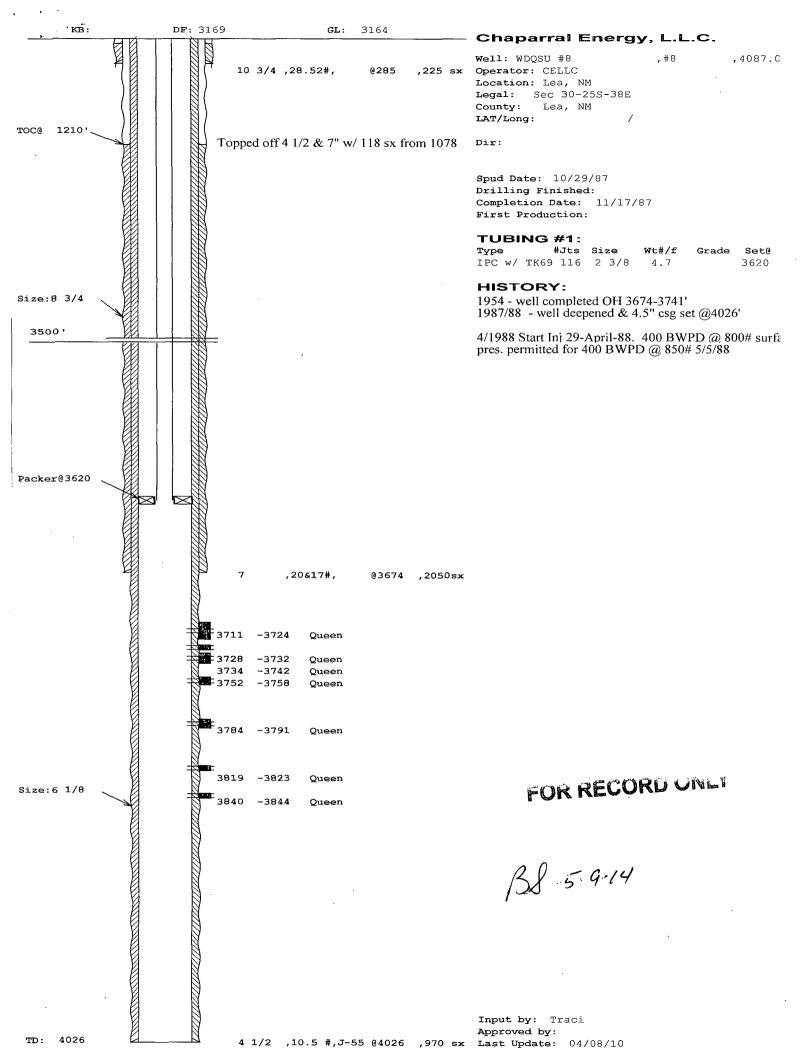

## Energy, Minerals and Natural Resources Department Oil Conservation Division Hobbs District Office

BRADENHEAD TEST REPORT

| Operator Name  CHAPARRAL ENERGY LLC Property Name  West DOLLAR Hide Queens And UNIT |             |                |                                                                |                 |                         |                           | 2512         | 5/226/0050<br>Well No. |                   |             |               |
|-------------------------------------------------------------------------------------|-------------|----------------|----------------------------------------------------------------|-----------------|-------------------------|---------------------------|--------------|------------------------|-------------------|-------------|---------------|
|                                                                                     |             |                |                                                                |                 |                         |                           |              |                        |                   |             |               |
| WPSI VO                                                                             | CLIAN JAIC  | or Queen       | DAYU UN                                                        |                 | ' Surface Loca          | ition                     |              |                        | · · · · · · · · · | <u> </u>    |               |
| UL - Lot                                                                            | Section 30  | Township 245   | Range 38£                                                      |                 | Feet from 23/0          |                           | S Line       | Feet From              |                   | E/W Line    | County<br>LCA |
|                                                                                     |             |                |                                                                | 1               | Well Statu              | 1S                        |              |                        |                   |             |               |
| Well Status                                                                         |             |                | Action                                                         |                 | 2 PRODUCING             |                           |              |                        | ате<br><b>3</b>   |             |               |
|                                                                                     | OPE         | N BRADEN       | HEAD AND IN                                                    |                 | TE TO ATMOSPI           |                           | VIDUALI      | LY FOR 15 M            | IINUTES E         | ACH         |               |
| f bradenhead                                                                        | d flowed wa | iter, check al | l of the descript                                              | ions that apply | DBSERVED D<br><u>''</u> | ATA                       |              |                        |                   |             |               |
|                                                                                     |             | (A)S           | urf-Interm                                                     | (B)Interm       | (1)-Interm(2)           | (C)Inte                   | )Interm-Prod |                        | (D)Prod Csng      |             | (E)Tubing     |
| Pressure                                                                            |             |                | 0                                                              |                 |                         |                           |              |                        | 0                 |             | 0             |
| low Chara                                                                           |             |                |                                                                |                 |                         |                           |              |                        |                   |             |               |
| Puff                                                                                |             |                | Y / N                                                          |                 | Y/N                     |                           | Y / N        |                        | <b>(</b> V)/N     |             |               |
| Steady I                                                                            |             |                | Y/N<br>Y/N                                                     |                 | Y / N<br>Y / N          |                           | Y/N          |                        | Y / Y /           |             |               |
| Surge<br>Down to n                                                                  |             |                | Y / N                                                          |                 | Y / N                   |                           | Y/N<br>Y/N   |                        | Y /               |             |               |
|                                                                                     | Gas or Oil  |                | Y/ N                                                           |                 | Y/ N                    |                           | Y/N          |                        | Y 7               |             |               |
| Wate                                                                                |             | <del></del>    | Y / N                                                          |                 | Y / N                   |                           | Y / N        |                        | Y7                |             |               |
| CLEAR                                                                               | I nowed wa  |                | er, check all of the descriptions that apply:    FRESH   SALTY |                 | SULFUR                  |                           |              | BLACK                  |                   |             |               |
| Remarks:                                                                            |             |                |                                                                |                 |                         |                           | 1,000        |                        |                   |             |               |
| •                                                                                   |             |                |                                                                |                 |                         |                           |              |                        |                   |             |               |
|                                                                                     |             |                |                                                                |                 |                         |                           |              |                        |                   |             |               |
|                                                                                     |             |                |                                                                |                 |                         |                           |              | FOR F                  | RECU              | iku L       | / i'd ba i    |
|                                                                                     |             |                |                                                                | /               | 38 5.9                  | -14                       |              | 1                      |                   |             |               |
| Signature:                                                                          |             | <u> </u>       |                                                                |                 |                         |                           |              |                        |                   | T. I. MTO.  |               |
| Printed name: William DunLAS                                                        |             |                |                                                                |                 |                         | OIL CONSERVATION DIVISION |              |                        |                   |             |               |
| •                                                                                   |             |                |                                                                |                 |                         | Entered into RBDMS        |              |                        |                   |             |               |
| Title: Proc                                                                         |             | 4.             |                                                                |                 |                         | ·                         |              | Re-test                |                   | <del></del> |               |
| E-mail Addre                                                                        |             |                |                                                                |                 | <del></del>             |                           |              |                        |                   |             |               |
| Date: 9-19                                                                          | 1-13        |                | Phone: Ho                                                      | 5-227-          | 4298                    |                           |              |                        |                   |             |               |