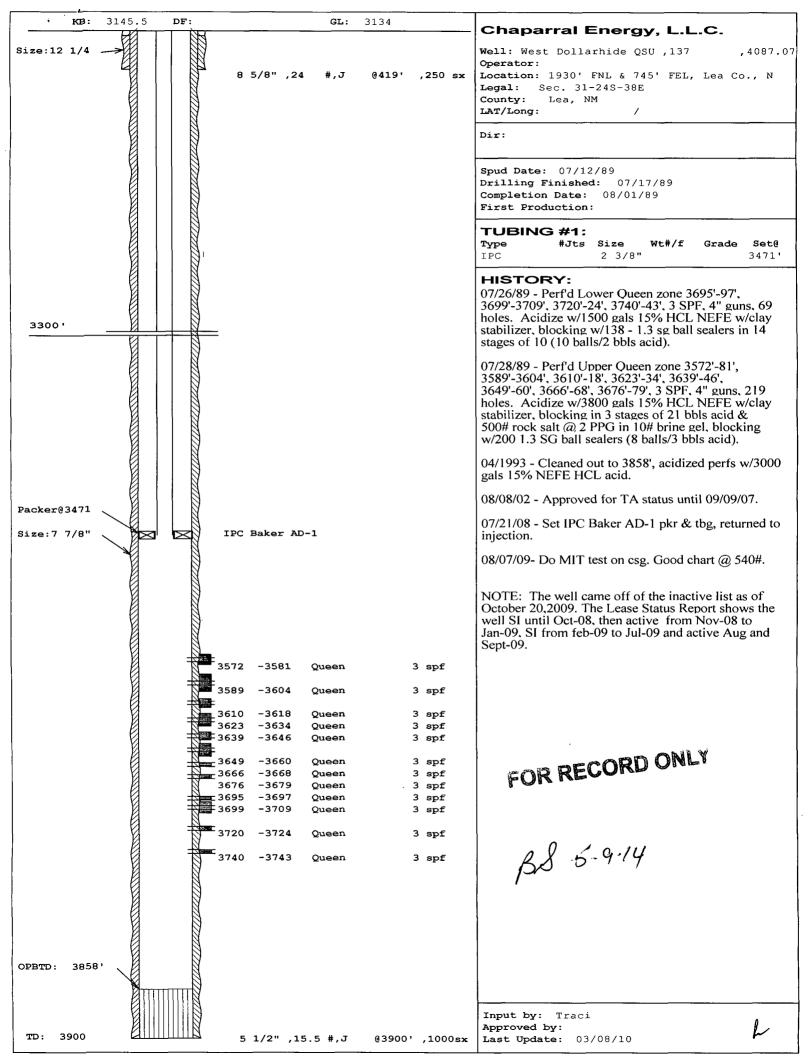

| Form 3160-5<br>(March 2012)                                                                                                                                                                    | UNITED STATES                              |                                                                           |                    |                  | FORM APPROVED<br>OMB No. 1004-0137<br>Expires: October 31, 2014<br>5. Lease Serial No. |                                                              |                                                  |  |  |
|------------------------------------------------------------------------------------------------------------------------------------------------------------------------------------------------|--------------------------------------------|---------------------------------------------------------------------------|--------------------|------------------|----------------------------------------------------------------------------------------|--------------------------------------------------------------|--------------------------------------------------|--|--|
| BUREAU OF LAND MANAGEMENT<br>SUNDRY NOTICES AND REPORTS ON WELLS<br>Do not use this form for proposals to drill or to re-enter an<br>abandoned well. Use Form 3160-3 (APD) for such proposals. |                                            |                                                                           |                    |                  | -                                                                                      | 6. If Indian, Allottee or Tribe Name                         |                                                  |  |  |
| SUBMIT IN TRIPLICATE – Other instructions on page 2.                                                                                                                                           |                                            |                                                                           |                    |                  |                                                                                        | 7. If Unit of CA/Agreement, Name and/or No.                  |                                                  |  |  |
| I. Type of Well     Gas Well       Oil Well     Gas Well                                                                                                                                       |                                            |                                                                           |                    |                  |                                                                                        | 8. Well Name and No.<br>WEST DOLLARHIDE QUEEN SAND UNIT #137 |                                                  |  |  |
| 2. Name of Operator<br>CHAPARRAL ENERGY, LLC.                                                                                                                                                  |                                            |                                                                           |                    |                  | 9. API Well No.<br>30-025-30275                                                        | /                                                            |                                                  |  |  |
| 3a. Address     3b. Phone No. (include area code)       701 CEDAR LAKE BLVD. OKLAHOMA CITY, OK 73114     105, 170, 0770                                                                        |                                            |                                                                           |                    |                  |                                                                                        | 10. Field and Pool or Ex<br>DOLLARHIDE QUEE                  |                                                  |  |  |
| 4. Location of Well (Fo<br>1930' FNL & 745' FEL, UNIT                                                                                                                                          | Dotage, Sec., T.,R.,<br>H, SECTION 31-T245 | M., or Survey Description,<br>S-38E                                       | 405-478-8770       |                  |                                                                                        | 11. County or Parish, State       LEA COUNTY, NM             |                                                  |  |  |
|                                                                                                                                                                                                | 12. CHECK                                  | THE APPROPRIATE BC                                                        | X(ES) TO INDIC.    | ATE NATURE (     | OF NOTIC                                                                               | E, REPORT OR OTHEI                                           | R DATA                                           |  |  |
| TYPE OF SUBN                                                                                                                                                                                   | AISSION                                    |                                                                           |                    | TYPE             | E OF ACTI                                                                              | ON                                                           |                                                  |  |  |
| Notice of Intent                                                                                                                                                                               |                                            | Acidize                                                                   | Deepen<br>Fracture | Treat            | Recla                                                                                  | ction (Start/Resume) mation nplete                           | Water Shut-Off Well Integrity Other BRADENHEAD & |  |  |
| Subsequent Repo                                                                                                                                                                                |                                            | Change Plans                                                              | Plug and           | l Abandon        | Temp                                                                                   | orarily Abandon                                              | ANNULUS TEST                                     |  |  |
| Final Abandonme                                                                                                                                                                                | nt Notice                                  | Convert to Injection                                                      | Plug Ba            |                  | Water                                                                                  | Disposal                                                     |                                                  |  |  |
| determined that the                                                                                                                                                                            | site is ready for fi                       |                                                                           | -                  |                  | -                                                                                      | KICO.<br>. <b>HOBB</b>                                       | ompleted and the operator has <b>SOCD</b>        |  |  |
|                                                                                                                                                                                                |                                            |                                                                           |                    |                  |                                                                                        | MAY                                                          | J1 2014                                          |  |  |
|                                                                                                                                                                                                |                                            |                                                                           |                    | /                |                                                                                        | REC                                                          | EIVED                                            |  |  |
|                                                                                                                                                                                                |                                            |                                                                           |                    |                  |                                                                                        |                                                              |                                                  |  |  |
| 14. I hereby certify that LINDSAY REAMES                                                                                                                                                       | the foregoing is true                      | e and correct. Name (Printe                                               |                    | itle ENGINEE     | RING TEC                                                                               | CH II                                                        |                                                  |  |  |
| Signature                                                                                                                                                                                      | ndrey                                      | Reame                                                                     |                    | Date 10/23/201   |                                                                                        |                                                              |                                                  |  |  |
| <u></u>                                                                                                                                                                                        | (                                          | THIS SPACE                                                                | FOR FEDER          | AL OR STA        | TE OFF                                                                                 | BEUSEPIED                                                    | FUR RECURD                                       |  |  |
| Approved by                                                                                                                                                                                    |                                            |                                                                           |                    | Title            |                                                                                        |                                                              | 3.5 7914                                         |  |  |
|                                                                                                                                                                                                | gal or equitable title                     | Approval of this notice doe:<br>e to those rights in the subje-<br>ereon. |                    | ify              |                                                                                        | BUREAU OF AN                                                 | ND MINAGEMENT                                    |  |  |
|                                                                                                                                                                                                |                                            | S.C. Section 1212, make it a<br>intations as to any matter wi             |                    | on knowingly and | willfully to                                                                           | hake to any Applation                                        | The second states any false,                     |  |  |
| (Instructions on page 2)                                                                                                                                                                       |                                            | 1-                                                                        | 3S OCD             | 5-9-14           | /                                                                                      | PUK KEU                                                      | 1 3 2014 L                                       |  |  |