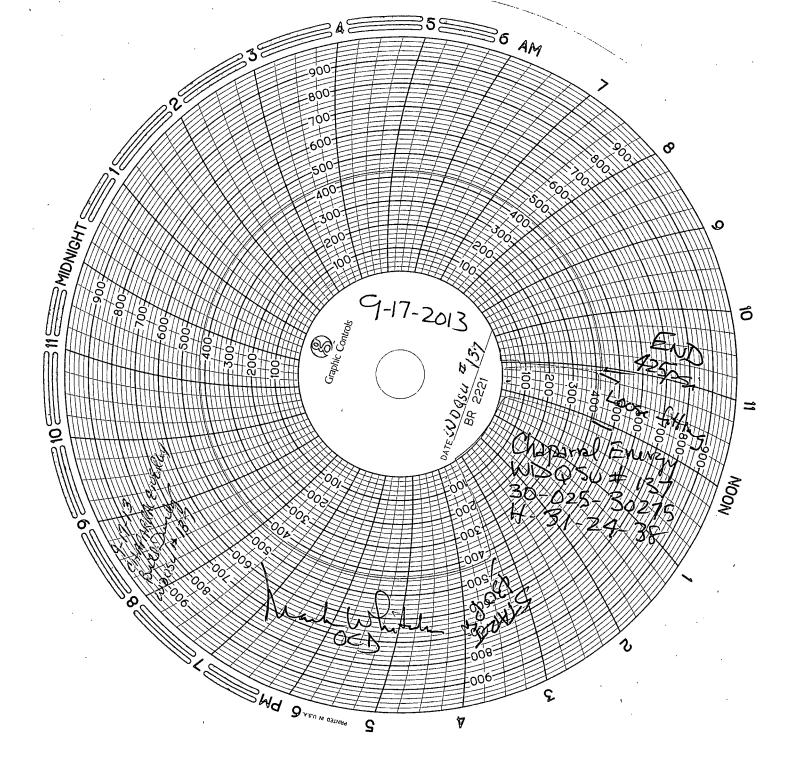

## State of New Mexico Energy, Minerals and Natural Resources Department Oil Conservation Division Hobbs District Office

| 1 | BRADENHEAD TEST REPORT |
|---|------------------------|

| Operator Name<br>CHAPARRAL ENERGY LLC                                                                                |                             |                |               |                                       |          | API Number<br>30 025 30275 |                   |                                       |  |
|----------------------------------------------------------------------------------------------------------------------|-----------------------------|----------------|---------------|---------------------------------------|----------|----------------------------|-------------------|---------------------------------------|--|
| CHAPARRAL ENERGY LLC     30 025 30275       Property Name     Well No.       West DollARHide Queen SAND UNIT     137 |                             |                |               |                                       |          | ell No.                    |                   |                                       |  |
| Wis Duink High L                                                                                                     | Mter Jine Ur                |                | rface Locatio | n \                                   |          |                            |                   | · · · · · · · · · · · · · · · · · · · |  |
|                                                                                                                      | vnship Range                | ~              | Feet from     | N/S Line<br>FNL                       |          | Feet From                  | E/W Line<br>FFL   | County                                |  |
| ······································                                                                               | Well Status                 |                |               |                                       |          |                            |                   |                                       |  |
| Well Status                                                                                                          | Active                      |                | + and the     |                                       | ٩        | ATE 201                    | રે                |                                       |  |
| OPEN BR                                                                                                              | ADENHEAD AND INTI           | ERMEDIATE T    | 5             |                                       |          |                            |                   |                                       |  |
|                                                                                                                      |                             | OBS            | ERVED DAT     | A                                     |          |                            |                   |                                       |  |
| <u>If bradenhead flowed water, c</u>                                                                                 |                             |                | (1)           |                                       |          |                            |                   | 1                                     |  |
| Pressure                                                                                                             | (A)Surf-Interm              | (B)Interm(1)-I | nterm(2)      | (C)Interm-Pro                         | <u>d</u> | (D)Proc                    | I <u>Usng</u>     | (E)Tubing                             |  |
|                                                                                                                      | 0                           |                |               | ··· · · · · · · · · · · · · · · · · · |          | C                          | 2                 | 180                                   |  |
| Flow Characteristics<br>Puff                                                                                         | V / X                       |                |               |                                       | ×1       |                            | <u></u>           | -                                     |  |
| Steady Flow                                                                                                          | Y/N<br>Y/N                  |                | N             | Y /                                   |          |                            | Y / N<br>Y / N    |                                       |  |
| Surges                                                                                                               | Y / N                       |                | N             |                                       |          |                            | $\frac{17}{Y7}$ N |                                       |  |
| Down to nothing                                                                                                      | Y/N                         | Y/             |               | Y /                                   |          |                            | Y / N             |                                       |  |
| Gas or Oil                                                                                                           | Y / N                       | Y /            |               |                                       |          |                            | Y/ N              |                                       |  |
| Water                                                                                                                | · Y/N                       | Y /            |               | Y / N                                 |          | Y / N                      |                   |                                       |  |
| If bradenhead flowed water, cl                                                                                       | heck all of the description | as that apply: |               | <u> </u>                              |          | , <b>I</b> ,               |                   | 1                                     |  |
| CLEAR                                                                                                                | FRESH                       | SAL7           | ſŶ            | SUL                                   | FUR      |                            | BLACK             |                                       |  |
| Remarks:                                                                                                             |                             |                |               | ·······                               |          |                            | <u></u>           |                                       |  |
|                                                                                                                      |                             | ·              |               |                                       |          |                            |                   |                                       |  |
|                                                                                                                      |                             |                |               |                                       |          |                            |                   |                                       |  |
|                                                                                                                      |                             |                |               | FORF                                  | REC      | ORDC                       | NLY               |                                       |  |
|                                                                                                                      |                             |                |               |                                       |          | -                          |                   |                                       |  |
|                                                                                                                      |                             |                |               |                                       |          |                            |                   |                                       |  |
|                                                                                                                      |                             |                |               |                                       |          |                            |                   |                                       |  |
|                                                                                                                      |                             |                |               |                                       |          |                            |                   |                                       |  |
| BS 5.9.14                                                                                                            |                             |                |               |                                       |          |                            |                   |                                       |  |
|                                                                                                                      |                             |                |               |                                       |          |                            |                   |                                       |  |

| Signature:<br>William Dr | inlas                         | OIL CONSERVATION DIVISION |
|--------------------------|-------------------------------|---------------------------|
| Printed name: WilliAm    | DUNLAP                        | Entered into RBDMS        |
| Title: frad. TecH        |                               | Re-test                   |
| E-mail Address: William. | dynlar Ochapanal energy, Com. |                           |
| Date: 9-17-13            | Phone: 405-227-4298           |                           |
|                          | Witness:                      |                           |
|                          |                               |                           |