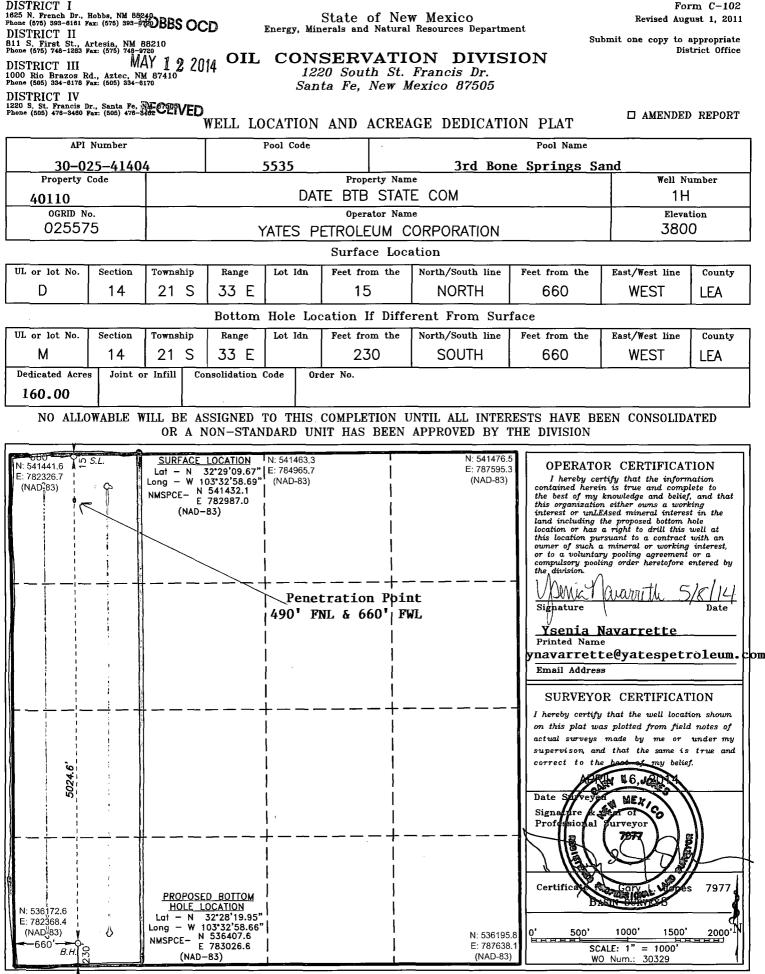

| Submit I Copy To Appropriate District State of New Mexico                                                                                                                                                                                                                                        | France (142                                                                                                                                                                                                                                                             |
|--------------------------------------------------------------------------------------------------------------------------------------------------------------------------------------------------------------------------------------------------------------------------------------------------|-------------------------------------------------------------------------------------------------------------------------------------------------------------------------------------------------------------------------------------------------------------------------|
| Office Energy Minorpla and Natural Baseuroos                                                                                                                                                                                                                                                     | Form C-103<br>Revised July 18, 2013                                                                                                                                                                                                                                     |
| <u>District 1</u> – (575) 393-6161<br>1625 N. French Dr., Hobbs, NM 88240                                                                                                                                                                                                                        | WELL API NO.                                                                                                                                                                                                                                                            |
| 1625 N. French Dr., Hobbs, NM 88240<br>District II – (575) 748-1283<br>811 S. First St., Artesia, NM 88210<br>OIL CONSERVATION DIVISION                                                                                                                                                          | 3002541404                                                                                                                                                                                                                                                              |
| 811 5. This St., Autora, NW 88210                                                                                                                                                                                                                                                                | 5. Indicate Type of Lease<br>STATE 🛛 FEE                                                                                                                                                                                                                                |
| $\frac{\text{District III} - (505) 334-6178}{1000 \text{ Rio Brazos Rd., Aztec, NM 8 MAY} 1 2 2014}$ $\frac{1220 \text{ South St. Francis Dr.}}{\text{Santa Fe, NM 87505}}$                                                                                                                      | 6. State Oil & Gas Lease No.                                                                                                                                                                                                                                            |
| 1220 S. St. Francis Dr., Santa Fe, NM                                                                                                                                                                                                                                                            | VO-9011                                                                                                                                                                                                                                                                 |
| 87505<br>SUNDRY NOTICES AND REPORTS ON WELLS                                                                                                                                                                                                                                                     | 7. Lease Name or Unit Agreement Name                                                                                                                                                                                                                                    |
| (DO NOT USE THIS FORM FOR PROPOSALS TO DRILL OR TO DEEPEN OR PLUG BACK TO A<br>DIFFERENT RESERVOIR. USE "APPLICATION FOR PERMIT" (FORM C-101) FOR SUCH                                                                                                                                           | Date BTB State Com 🖌                                                                                                                                                                                                                                                    |
| PROPOSALS.)                                                                                                                                                                                                                                                                                      | 8. Well Number                                                                                                                                                                                                                                                          |
| 1. Type of Well: Oil Well   Gas Well   Other     2. Name of Operator   Image: Comparison of Operator                                                                                                                                                                                             | 9. OGRID Number                                                                                                                                                                                                                                                         |
| Yates Petroleum Corporation                                                                                                                                                                                                                                                                      | 025575                                                                                                                                                                                                                                                                  |
| 3. Address of Operator                                                                                                                                                                                                                                                                           | 10. Pool name or Wildcat                                                                                                                                                                                                                                                |
| 105 South 4 <sup>th</sup> Street                                                                                                                                                                                                                                                                 | 3 <sup>rd</sup> Bone Springs Sand                                                                                                                                                                                                                                       |
| 4. Well Location                                                                                                                                                                                                                                                                                 |                                                                                                                                                                                                                                                                         |
| Unit LetterD:15feet from the Northline and66Section14Township21SRange33E                                                                                                                                                                                                                         |                                                                                                                                                                                                                                                                         |
| Section 14 Township 21S Range 33E<br>11. Elevation (Show whether DR, RKB, RT, GR, etc.                                                                                                                                                                                                           | NMPM County Lea                                                                                                                                                                                                                                                         |
| 3800                                                                                                                                                                                                                                                                                             |                                                                                                                                                                                                                                                                         |
| PERFORM REMEDIAL WORK D PLUG AND ABANDON REMEDIAL WOR                                                                                                                                                                                                                                            | SEQUENT REPORT OF:         RK       ALTERING CASING         ILLING OPNS.       P AND A         T JOB       ILLING OPNS.         Id give pertinent dates, including estimated date mpletions: Attach wellbore diagram of         TB State Com #1H from 200' FNL and 760' |
| Spud Date:       Rig Release Date:         I hereby certify that the information above is true and complete to the best of my knowledge         SIGNATURE       Movie Mathematical Activity         Type or print name       Ysenia Navarrette       E-mail address: _ynavarrette@yatespetroleur | <u>tian</u> DATE <u>5/8/14</u>                                                                                                                                                                                                                                          |
| For State Use Only                                                                                                                                                                                                                                                                               |                                                                                                                                                                                                                                                                         |
| APPROVED BY:                                                                                                                                                                                                                                                                                     | DATE 04/15/14                                                                                                                                                                                                                                                           |
|                                                                                                                                                                                                                                                                                                  | MAY 1 5 2014                                                                                                                                                                                                                                                            |