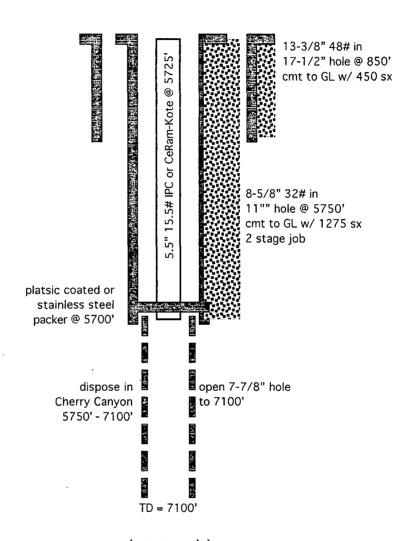

| Submit 1 Copy To Appropriate District  State of New Mexico  Office                                                                                 | Form C-103                                        |
|----------------------------------------------------------------------------------------------------------------------------------------------------|---------------------------------------------------|
| District I – (575) 393-6161 Energy, Minerals and Natural Resources                                                                                 | Revised July 18, 2013                             |
| 1625 N. French Dr., Hobbs, NM 88240                                                                                                                | WELL API NO.<br>30-025-41703                      |
| District II - (575) 748-1283<br>811 S. First St., Artesia, NM 882 HOBBS OCD OIL CONSERVATION DIVISION                                              | 5. Indicate Type of Lease                         |
| District III = (505) 334-6178 1220 Courth St. Francis Dr.                                                                                          | STATE FEE S                                       |
| 1000 Rio Brazos Rd., Aztec, NM 87410<br>1000 Rio Brazos Rd., Aztec, NM 87410<br>1001 District IV – (505) 476-3460 MAY 1 2 2014  Santa Fe, NM 87505 | 6. State Oil & Gas Lease No.                      |
| 1220 S. St. Francis Dr., Santa Fe, NM                                                                                                              | N/A                                               |
| SUNDRY NOTICE WIND REPORTS ON WELLS                                                                                                                | 7. Lease Name or Unit Agreement Name              |
| (DO NOT USE THIS FORM FOR PROPOSALS TO DRILL OR TO DEEPEN OR PLUG BACK TO A                                                                        | BERRY SWD                                         |
| DIFFERENT RESERVOIR. USE "APPLICATION FOR PERMIT" (FORM C-101) FOR SUCH                                                                            |                                                   |
| PROPOSALS.)  1. Type of Well: Oil Well  Gas Well  Other SWD                                                                                        | 8. Well Number 1                                  |
| 2. Name of Operator                                                                                                                                | 9. OGRID Number 160825 /                          |
| BC OPERATING, INC.                                                                                                                                 |                                                   |
| 3. Address of Operator                                                                                                                             | 10. Pool name or Wildcat                          |
| P. O. BOX 50820, MIDLAND TX 79710                                                                                                                  | SWD; CHERRY CANYON                                |
| 4. Well Location                                                                                                                                   | /                                                 |
| Unit Letter: I 1620 feet from the SOUTH line and 304 feet                                                                                          | eet from the EAST line                            |
| Section 35 Township 20 SOUTH Range 34 E                                                                                                            |                                                   |
| 11. Elevation (Show whether DR, RKB, RT, GR, etc.                                                                                                  | :.)                                               |
| 3,782' GL                                                                                                                                          |                                                   |
|                                                                                                                                                    | D 01 D                                            |
| 12. Check Appropriate Box to Indicate Nature of Notice                                                                                             | , Report or Other Data                            |
| NOTICE OF INTENTION TO: SUI                                                                                                                        | SSEQUENT REPORT OF:                               |
| PERFORM REMEDIAL WORK ☐ PLUG AND ABANDON ☐ REMEDIAL WO                                                                                             |                                                   |
| <del></del> ;                                                                                                                                      | RILLING OPNS. PAND A                              |
| PULL OR ALTER CASING                                                                                                                               | <del>_</del>                                      |
| DOWNHOLE COMMINGLE                                                                                                                                 | <del>-</del>                                      |
| CLOSED-LOOP SYSTEM                                                                                                                                 |                                                   |
| OTHER: OTHER:                                                                                                                                      |                                                   |
| 13. Describe proposed or completed operations. (Clearly state all pertinent details, a                                                             | nd give pertinent dates, including estimated date |
| of starting any proposed work). SEE RULE 19.15.7.14 NMAC. For Multiple C proposed completion or recompletion.                                      | ompletions: Attach wellbore diagram of            |
| proposed completion of recompletion.                                                                                                               |                                                   |
| Will change TD from 8,715' to 7,100' and complete open hole only in the Ch                                                                         | erry Canyon. See attached well profile.           |
| C-108 filed with NMOCD Santa Fe.                                                                                                                   |                                                   |
|                                                                                                                                                    |                                                   |
|                                                                                                                                                    |                                                   |
|                                                                                                                                                    |                                                   |
|                                                                                                                                                    |                                                   |
|                                                                                                                                                    |                                                   |
|                                                                                                                                                    | •                                                 |
|                                                                                                                                                    |                                                   |
|                                                                                                                                                    |                                                   |
|                                                                                                                                                    |                                                   |
| Spud Date: Rig Release Date:                                                                                                                       |                                                   |
| Trig Notation Date:                                                                                                                                |                                                   |
|                                                                                                                                                    |                                                   |
| I hereby certify that the information above is true and complete to the best of my knowled                                                         | ge and belief.                                    |
|                                                                                                                                                    | 8•                                                |
| 16 (1) wid                                                                                                                                         |                                                   |
| SIGNATURE TITLE CONSULTANT                                                                                                                         | DATE MAY 9, 2014                                  |
| The arguint name PDIAN WOOD Email address builded a comitivated com                                                                                | DHONE: (505) 466 9130                             |
| Type or print name BRIAN WOOD E-mail address: brian@permitswest.com For State Use Only                                                             | PHONE: (505) 466-8120                             |
|                                                                                                                                                    |                                                   |
| APPROVED BY: Petroleum Engine                                                                                                                      | OT DATE 5//5//9                                   |
|                                                                                                                                                    |                                                   |
| Conditions of Approval (if any): CANNOT INTECT OR DIS                                                                                              | WATLL MAY \$ 5 201                                |
| ADMINISTRATIVE CORDER                                                                                                                              | HAS BEEN APPROVED                                 |
|                                                                                                                                                    | • • • •                                           |