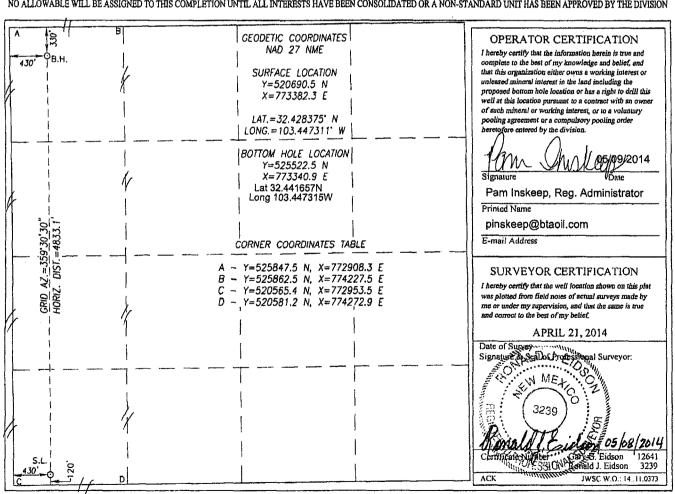

## WELL LOCATION AND ACREAGE DEDICATION PLACEIVED

| 30-025-4/844            |          |                                      |                                   | Pool Code<br>28435 |                     | e<br>Spring, NE   |               |                 |                   |  |
|-------------------------|----------|--------------------------------------|-----------------------------------|--------------------|---------------------|-------------------|---------------|-----------------|-------------------|--|
| Property Code<br>305320 |          |                                      | Property Name 20005 JV-P BURGUNDY |                    |                     |                   |               |                 | Well Number<br>2H |  |
| OGRID 1<br>260297       | No.      | Operator Name BTA OIL PRODUCERS, LLC |                                   |                    |                     |                   |               | Elevation 3621' |                   |  |
|                         |          |                                      |                                   |                    | Surface Locati      | on                |               |                 |                   |  |
| UL or lot No.           | Section  | Township                             | Range                             | Lot idn            | Feet from the       | North/South line  | Feet from the | East/West line  | County            |  |
| M                       | 35       | 21-S                                 | 34-E                              |                    | 120                 | SOUTH             | 430           | WEST            | LEA               |  |
|                         |          |                                      | <b>^</b>                          | Bottom Hole        | e Location If Diffe | rent From Surface |               |                 |                   |  |
| UL or lot No.           | Section  | Township                             | Range                             | Lot ldn            | Feet from the       | North/South line  | Feet from the | East/West line  | County            |  |
| D                       | 35       | 21-S                                 | 34-E                              |                    | 330                 | NORTH             | 430           | WEST            | LEA               |  |
| Dedicated Acres         | Joint or | Infill C                             | onsolidation C                    | ode Orde           | er No.              | *                 |               | łl              |                   |  |
| 160                     | 1        | 1                                    |                                   | - 1                |                     |                   |               |                 |                   |  |