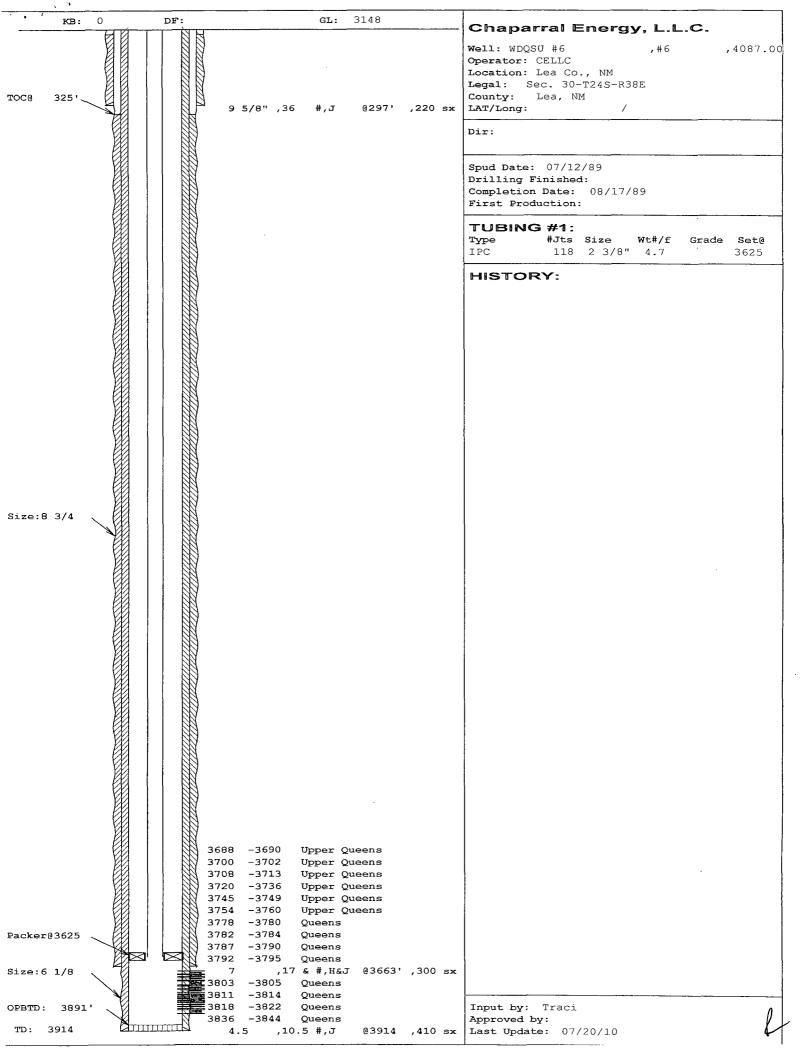

## **UNITED STATES** DEPARTMENT OF THE INTERIOR

FORM APPROVED OMB No. 1004-0137 Expires: October 31, 2014

| 5. Lease Serial No. |  |
|---------------------|--|
| LC 0000E0           |  |

| BUR                                                                                                                                                                                                                                                      | EAU OF LAND MAN                                                                                                                   | 5. Lease Serial No.<br>LC-069052                                                                              |                                             |                                                                                         |                                                                                                             |    |  |
|----------------------------------------------------------------------------------------------------------------------------------------------------------------------------------------------------------------------------------------------------------|-----------------------------------------------------------------------------------------------------------------------------------|---------------------------------------------------------------------------------------------------------------|---------------------------------------------|-----------------------------------------------------------------------------------------|-------------------------------------------------------------------------------------------------------------|----|--|
| Do not use this f                                                                                                                                                                                                                                        |                                                                                                                                   | ORTS ON WELLS<br>to drill or to re-enter an<br>APD) for such proposa                                          |                                             | 6. If Indian, Allottee or                                                               | r Tribe Name                                                                                                | _  |  |
| SUBMI                                                                                                                                                                                                                                                    | T IN TRIPLICATE – Other                                                                                                           | instructions on page 2.                                                                                       |                                             |                                                                                         | ment, Name and/or No.                                                                                       | _  |  |
| I. Type of Well                                                                                                                                                                                                                                          |                                                                                                                                   |                                                                                                               |                                             |                                                                                         | E QUEEN SAND UNIT                                                                                           |    |  |
| Oil Well Gas W                                                                                                                                                                                                                                           | /eil                                                                                                                              | JECTOR                                                                                                        |                                             |                                                                                         | E QUEEN SAND UNIT #6                                                                                        |    |  |
| 2. Name of Operator<br>CHAPARRAL ENERGY, LLC.                                                                                                                                                                                                            |                                                                                                                                   |                                                                                                               |                                             | 9. API Well No.<br>30-025-12263                                                         |                                                                                                             |    |  |
| 3a. Address<br>01 CEDAR LAKE BLVD. OKLAHOMA CITY, C                                                                                                                                                                                                      | DK 73114                                                                                                                          | 3b. Phone No. (include area co<br>405-478-8770                                                                | ode)                                        | 10. Field and Pool or E<br>DOLLARHIDE QUE                                               | ' '                                                                                                         |    |  |
| Location of Well <i>(Footage, Sec., T.,</i><br>90' FNL & 2310' FEL, UNIT B, SECTION 30-72                                                                                                                                                                | R.,M., or Survey Description<br>24S-38E                                                                                           | )                                                                                                             |                                             | II. County or Parish, S<br>LEA COUNTY, NM                                               | State                                                                                                       | _  |  |
| 12. CHEC                                                                                                                                                                                                                                                 | K THE APPROPRIATE BO                                                                                                              | X(ES) TO INDICATE NATUR                                                                                       | E OF NOTIC                                  | CE, REPORT OR OTHE                                                                      | ER DATA                                                                                                     |    |  |
| TYPE OF SUBMISSION                                                                                                                                                                                                                                       |                                                                                                                                   | ТҮ                                                                                                            | PE OF ACT                                   | TION                                                                                    |                                                                                                             |    |  |
| Notice of Intent                                                                                                                                                                                                                                         | Acidize Alter Casing Casing Repair                                                                                                | Deepen Fracture Treat New Construction                                                                        | Recla                                       | uction (Start/Resume) amation mplete                                                    | Water Shut-Off  Well Integrity  ✓ Other BRADENHEAD                                                          | _  |  |
| ✓ Subsequent Report                                                                                                                                                                                                                                      | Change Plans                                                                                                                      | Plug and Abandon                                                                                              |                                             | oorarily Abandon                                                                        | TEST                                                                                                        |    |  |
| Final Abandonment Notice                                                                                                                                                                                                                                 | Convert to Injection                                                                                                              | Plug Back                                                                                                     | ☐ Wate                                      | r Disposal                                                                              |                                                                                                             | _  |  |
| <ol> <li>Describe Proposed or Completed Op<br/>the proposal is to deepen directional<br/>Attach the Bond under which the way<br/>following completion of the involvatesting has been completed. Final addetermined that the site is ready for</li> </ol> | ally or recomplete horizontal<br>york will be performed or project<br>ed operations. If the operation<br>Abandonment Notices must | ly, give subsurface locations and<br>ovide the Bond No. on file with E<br>on results in a multiple completion | l measured an<br>BLM/BIA. R<br>on or recomp | nd true vertical depths of<br>dequired subsequent reposite<br>detion in a new interval, | f all pertinent markers and zones.<br>orts must be filed within 30 days<br>a Form 3160-4 must be filed once | It |  |
| 9/17/2013 - CONDUCTED BRADEN<br>020 PSI.                                                                                                                                                                                                                 | IHEAD TEST, PASSED C                                                                                                              | OK. INSTALLED CHOKE TO R                                                                                      | KEEP INJEC                                  | CTION PRESSURE A                                                                        | T THE WELLHEAD BELOW                                                                                        |    |  |
|                                                                                                                                                                                                                                                          |                                                                                                                                   |                                                                                                               |                                             | HOBBS OCE                                                                               |                                                                                                             |    |  |
|                                                                                                                                                                                                                                                          |                                                                                                                                   |                                                                                                               |                                             | RECEIVE                                                                                 | D                                                                                                           |    |  |
|                                                                                                                                                                                                                                                          |                                                                                                                                   |                                                                                                               |                                             |                                                                                         |                                                                                                             |    |  |
|                                                                                                                                                                                                                                                          |                                                                                                                                   |                                                                                                               |                                             |                                                                                         |                                                                                                             |    |  |