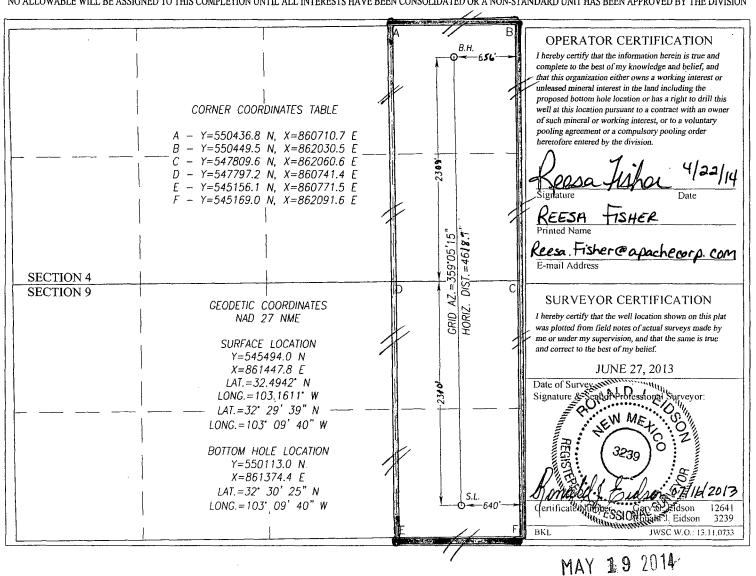

## WELL LOCATION AND ACREAGE DEDICATION PLAT

| API Number<br>30-025-41435 | Pool Code<br>62700 | WANTZ;                            |  |  |
|----------------------------|--------------------|-----------------------------------|--|--|
| Property Code              |                    | Property Name SOUTHLAND ROYALTY A |  |  |
| 23112                      | SOUTHLAND          |                                   |  |  |
| OGRID No.                  | Operator 1         | Elevation                         |  |  |
| 873                        | APACHE COR         | 3465'                             |  |  |
|                            | Surface Lo         | cation                            |  |  |

| l | Н | 9 | 21-S | 37-E |            | 2310                 | NORTH             | 640 | EAST | LEA | - |
|---|---|---|------|------|------------|----------------------|-------------------|-----|------|-----|---|
|   |   |   |      |      | Bottom Hol | e Location If Differ | rent From Surface |     | •    |     |   |

| UL or lot No.   | Section                            | Township | Range   | Lot Idn | Feet from the | North/South line | Feet from the | East/West line | County |
|-----------------|------------------------------------|----------|---------|---------|---------------|------------------|---------------|----------------|--------|
| I               | 4                                  | 21-S     | 37-E    |         | 23 09         | SOUTH            | 6 <b>56</b>   | EAST           | LEA    |
| Dedicated Acres | Joint or Infill Consolidation Code |          | ode Ord | er No.  | <u> </u>      |                  | <u></u>       |                |        |
| 160             |                                    |          |         |         |               |                  |               |                |        |

NO ALLOWABLE WILL BE ASSIGNED TO THIS COMPLETION UNTIL ALL INTERESTS HAVE BEEN CONSOLIDATED OR A NON-STANDARD UNIT HAS BEEN APPROVED BY THE DIVISION