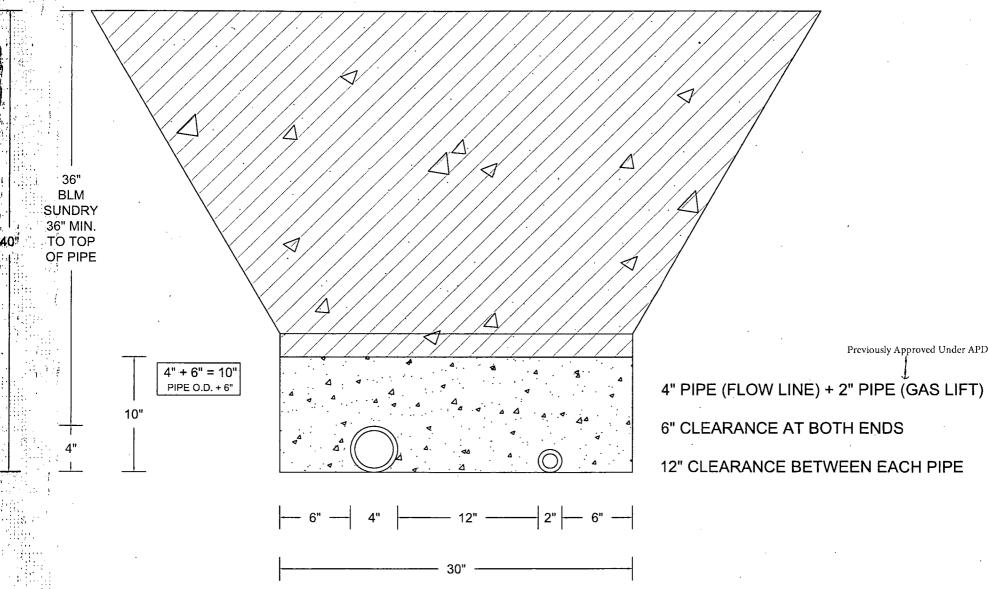

## WILDER FEDERAL AC 29 5H BACKFILL AROUND PIPE

BACKFILL DIRT TO BE AS FREE OF ROCKS AND LARGE PARTICLES AS POSSIBLE

FLOW LINE WILL BE 4" COATED STEEL PIPE w/ AN OPERATING PRESSURE UP TO 1480# PSI.

GAS SUPPLY LINE WILL BE 2" STEEL PIPE w/ AN OPERATING PRESSURE UP TO 1100# PSI. (Previously Approved Under APD)

SOFT FILL DIRT OR SAND WITH NO ROCKS OR SOLID PARTICLES GREATER THAN 1" IN CIRCUMFERENCE

## WILDER FEDERAL AC 29 5H **BACKFILL AROUND PIPE**

PAGE 2 OF 2