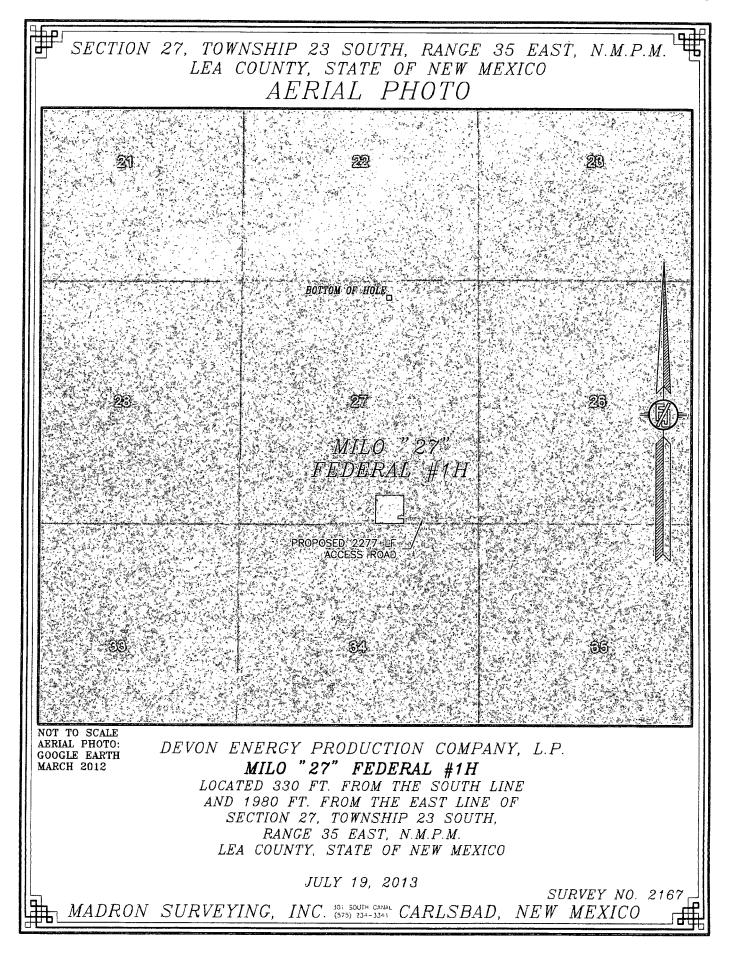

| District 1<br>1625 N. French Dr. H<br>Phone: (575) 393-616<br>District II<br>S11 S. First St., Artesi<br>Phone: (575) 748-123,<br>District JH<br>1000 Rio Brazos Road<br>Phone: (505) 334-6176<br>District JX<br>L220 S. St. Francis Dr.<br>Phone: (505) 476-3460 | a, NM \$8210<br>3 Fax: (575)<br>- Aztee, NM \$7<br>8 Fax: (505) 33- | ×10<br>410<br>45170 | 2014                       |               | OIL C                |               | al Resources D<br>ION DIVISIO<br>Francis Dr. |               | Sul            | omit one                 | Form C-102<br>sed August 1, 2011<br>copy to appropriate<br>District Office<br>IENDED REPORT |  |
|-------------------------------------------------------------------------------------------------------------------------------------------------------------------------------------------------------------------------------------------------------------------|---------------------------------------------------------------------|---------------------|----------------------------|---------------|----------------------|---------------|----------------------------------------------|---------------|----------------|--------------------------|---------------------------------------------------------------------------------------------|--|
| WELL LOCATION AND ACREAGE DEDICATION PLAT                                                                                                                                                                                                                         |                                                                     |                     |                            |               |                      |               |                                              |               |                |                          |                                                                                             |  |
| API Number 30-025-4869 98075 WC-025 G-08 92335270; BONE SPACE                                                                                                                                                                                                     |                                                                     |                     |                            |               |                      |               |                                              |               |                |                          | WE Shir                                                                                     |  |
| Property Code Property Name                                                                                                                                                                                                                                       |                                                                     |                     |                            |               |                      |               |                                              |               |                | <sup>6</sup> Well Number |                                                                                             |  |
| 3/32                                                                                                                                                                                                                                                              |                                                                     | MILO 27 FEDERAL     |                            |               |                      |               |                                              |               |                | 1H                       |                                                                                             |  |
| OGRID No.                                                                                                                                                                                                                                                         |                                                                     |                     | <sup>6</sup> Operator Name |               |                      |               |                                              |               |                | <sup>9</sup> Elevation   |                                                                                             |  |
| 6137                                                                                                                                                                                                                                                              | <b>DEVON ENERGY PRODUCTION COMPANY, L.P.</b>                        |                     |                            |               |                      |               |                                              |               | 3452.2         |                          |                                                                                             |  |
| <sup>19</sup> Surface Location                                                                                                                                                                                                                                    |                                                                     |                     |                            |               |                      |               |                                              |               |                |                          |                                                                                             |  |
| UL or lot no.                                                                                                                                                                                                                                                     | Section                                                             | Townshi             | p Ri                       | ange          | Lot Idn              | Feet from the | North/South line                             | Feet from the | East/W         | est line                 | County                                                                                      |  |
| 0                                                                                                                                                                                                                                                                 | 27                                                                  | 23 S                | 3                          | 5 E           |                      | 330           | SOUTH                                        | 1980          | EA             | ST                       | LEA                                                                                         |  |
| "Bottom Hole Location If Different From Surface                                                                                                                                                                                                                   |                                                                     |                     |                            |               |                      |               |                                              |               |                |                          |                                                                                             |  |
| UL or lot no.                                                                                                                                                                                                                                                     | Section Town                                                        |                     | p Ra                       | Range Lot Ida |                      | Feet from the | eet from the North/South line Feet from      |               | East/West line |                          | County                                                                                      |  |
| В                                                                                                                                                                                                                                                                 | 27                                                                  | 23 S                | 3                          | 5 E           |                      | 330           | NORTH                                        | 1980          | EAST           |                          | LEA                                                                                         |  |
| <sup>12</sup> Dedicated Acres<br>160                                                                                                                                                                                                                              | i Foint o                                                           | r Infill            | <sup>13</sup> Consoli      | idation Co    | de   <sup>15</sup> O | brder No.     | L <u></u>                                    | L             |                | ť                        |                                                                                             |  |