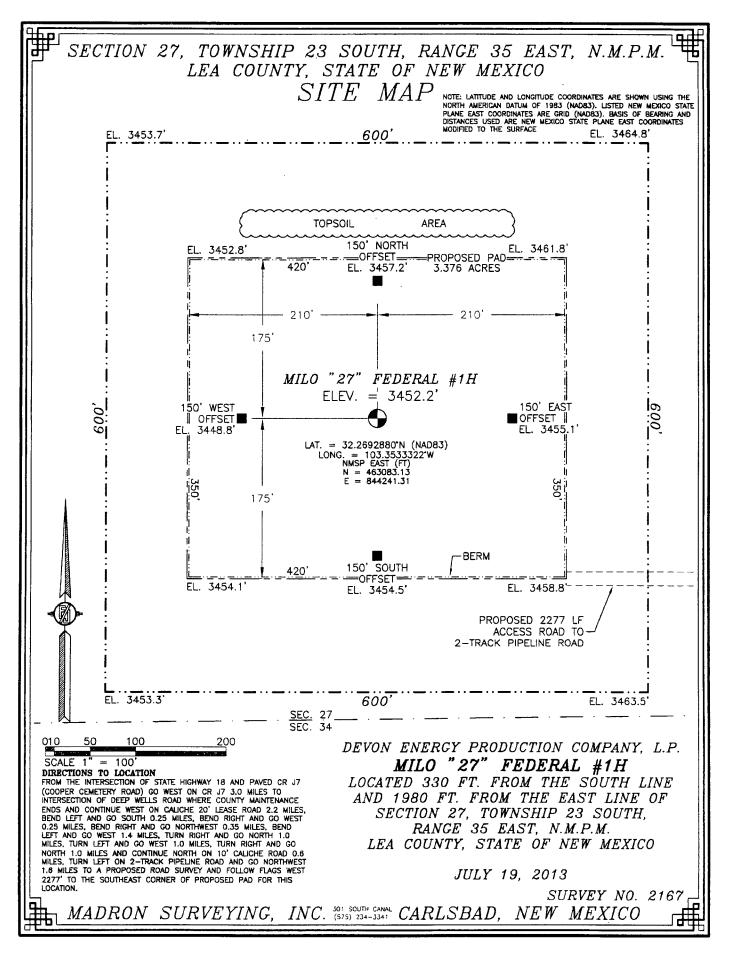

| District 1<br>1625 N. French Dr. H<br>Phone: (575) 393-616<br>District II<br>S11 S. First St., Artesi<br>Phone: (575) 748-123,<br>District JH<br>1000 Rio Brazos Road<br>Phone: (505) 334-6176<br>District JX<br>L220 S. St. Francis Dr.<br>Phone: (505) 476-3460 | a, NM \$8210<br>3 Fax: (575)<br>- Aztee, NM \$7<br>8 Fax: (505) 33- | ×10<br>410<br>45170 | 2014                       |               | OIL C                |               | al Resources D<br>ION DIVISIO<br>Francis Dr. |               | Sul            | omit one                 | Form C-102<br>sed August 1, 2011<br>copy to appropriate<br>District Office<br>IENDED REPORT |  |
|-------------------------------------------------------------------------------------------------------------------------------------------------------------------------------------------------------------------------------------------------------------------|---------------------------------------------------------------------|---------------------|----------------------------|---------------|----------------------|---------------|----------------------------------------------|---------------|----------------|--------------------------|---------------------------------------------------------------------------------------------|--|
| WELL LOCATION AND ACREAGE DEDICATION PLAT                                                                                                                                                                                                                         |                                                                     |                     |                            |               |                      |               |                                              |               |                |                          |                                                                                             |  |
| API Number 30-025-4869 98075 WC-025 G-08 92335270; BONE SPACE                                                                                                                                                                                                     |                                                                     |                     |                            |               |                      |               |                                              |               |                |                          | WE Shir                                                                                     |  |
| Property Code Property Name                                                                                                                                                                                                                                       |                                                                     |                     |                            |               |                      |               |                                              |               |                | <sup>6</sup> Well Number |                                                                                             |  |
| 3/32                                                                                                                                                                                                                                                              |                                                                     | MILO 27 FEDERAL     |                            |               |                      |               |                                              |               |                | 1H                       |                                                                                             |  |
| OGRID No.                                                                                                                                                                                                                                                         |                                                                     |                     | <sup>6</sup> Operator Name |               |                      |               |                                              |               |                | <sup>9</sup> Elevation   |                                                                                             |  |
| 6137                                                                                                                                                                                                                                                              | <b>DEVON ENERGY PRODUCTION COMPANY, L.P.</b>                        |                     |                            |               |                      |               |                                              |               | 3452.2         |                          |                                                                                             |  |
| <sup>19</sup> Surface Location                                                                                                                                                                                                                                    |                                                                     |                     |                            |               |                      |               |                                              |               |                |                          |                                                                                             |  |
| UL or lot no.                                                                                                                                                                                                                                                     | Section                                                             | Townshi             | p Ri                       | ange          | Lot Idn              | Feet from the | North/South line                             | Feet from the | East/W         | est line                 | County                                                                                      |  |
| 0                                                                                                                                                                                                                                                                 | 27                                                                  | 23 S                | 3                          | 5 E           |                      | 330           | SOUTH                                        | 1980          | EA             | ST                       | LEA                                                                                         |  |
| "Bottom Hole Location If Different From Surface                                                                                                                                                                                                                   |                                                                     |                     |                            |               |                      |               |                                              |               |                |                          |                                                                                             |  |
| UL or lot no.                                                                                                                                                                                                                                                     | Section Town                                                        |                     | p Ra                       | Range Lot Ida |                      | Feet from the | eet from the North/South line Feet from      |               | East/West line |                          | County                                                                                      |  |
| В                                                                                                                                                                                                                                                                 | 27                                                                  | 23 S                | 3                          | 5 E           |                      | 330           | NORTH                                        | 1980          | EAST           |                          | LEA                                                                                         |  |
| <sup>12</sup> Dedicated Acres<br>160                                                                                                                                                                                                                              | i Foint o                                                           | r Infill            | <sup>13</sup> Consoli      | idation Co    | de   <sup>15</sup> O | brder No.     | L <u></u>                                    | L             |                | ť                        |                                                                                             |  |