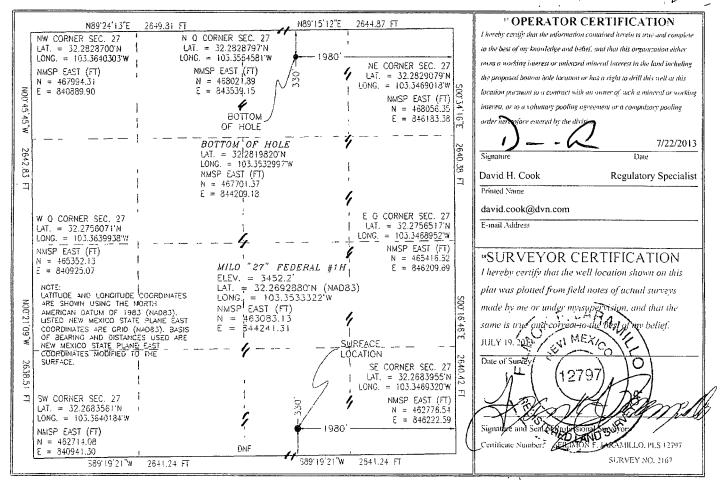

| District 1<br>1625 N. French Dr. H<br>Phone: (575) 393-616<br>District II<br>S11 S. First St., Artesi<br>Phone: (575) 748-123,<br>District JH<br>1000 Rio Brazos Road<br>Phone: (505) 334-6176<br>District JX<br>L220 S. St. Francis Dr.<br>Phone: (505) 476-3460 | a, NM \$8210<br>3 Fax: (575)<br>- Aztee, NM \$7<br>8 Fax: (505) 33- | ×10<br>410<br>45170 | 2014                       |               | OIL C                |               | al Resources D<br>ION DIVISIO<br>Francis Dr. |               | Sul            | omit one                 | Form C-102<br>sed August 1, 2011<br>copy to appropriate<br>District Office<br>IENDED REPORT |  |
|-------------------------------------------------------------------------------------------------------------------------------------------------------------------------------------------------------------------------------------------------------------------|---------------------------------------------------------------------|---------------------|----------------------------|---------------|----------------------|---------------|----------------------------------------------|---------------|----------------|--------------------------|---------------------------------------------------------------------------------------------|--|
| WELL LOCATION AND ACREAGE DEDICATION PLAT                                                                                                                                                                                                                         |                                                                     |                     |                            |               |                      |               |                                              |               |                |                          |                                                                                             |  |
| API Number 30-025-4869 98075 WC-025 G-08 92335270; BONE SPACE                                                                                                                                                                                                     |                                                                     |                     |                            |               |                      |               |                                              |               |                |                          | WE Shir                                                                                     |  |
| Property Code Property Name                                                                                                                                                                                                                                       |                                                                     |                     |                            |               |                      |               |                                              |               |                | <sup>6</sup> Well Number |                                                                                             |  |
| 3/32                                                                                                                                                                                                                                                              |                                                                     | MILO 27 FEDERAL     |                            |               |                      |               |                                              |               |                | 1H                       |                                                                                             |  |
| OGRID No.                                                                                                                                                                                                                                                         |                                                                     |                     | <sup>6</sup> Operator Name |               |                      |               |                                              |               |                | <sup>9</sup> Elevation   |                                                                                             |  |
| 6137                                                                                                                                                                                                                                                              | <b>DEVON ENERGY PRODUCTION COMPANY, L.P.</b>                        |                     |                            |               |                      |               |                                              |               | 3452.2         |                          |                                                                                             |  |
| <sup>19</sup> Surface Location                                                                                                                                                                                                                                    |                                                                     |                     |                            |               |                      |               |                                              |               |                |                          |                                                                                             |  |
| UL or lot no.                                                                                                                                                                                                                                                     | Section                                                             | Townshi             | p Ri                       | ange          | Lot Idn              | Feet from the | North/South line                             | Feet from the | East/W         | est line                 | County                                                                                      |  |
| 0                                                                                                                                                                                                                                                                 | 27                                                                  | 23 S                | 3                          | 5 E           |                      | 330           | SOUTH                                        | 1980          | EA             | ST                       | LEA                                                                                         |  |
| "Bottom Hole Location If Different From Surface                                                                                                                                                                                                                   |                                                                     |                     |                            |               |                      |               |                                              |               |                |                          |                                                                                             |  |
| UL or lot no.                                                                                                                                                                                                                                                     | Section Town                                                        |                     | p Ra                       | Range Lot Ida |                      | Feet from the | eet from the North/South line Feet from      |               | East/West line |                          | County                                                                                      |  |
| В                                                                                                                                                                                                                                                                 | 27                                                                  | 23 S                | 3                          | 5 E           |                      | 330           | NORTH                                        | 1980          | EAST           |                          | LEA                                                                                         |  |
| <sup>12</sup> Dedicated Acres<br>160                                                                                                                                                                                                                              | i Foint o                                                           | r Infill            | <sup>13</sup> Consoli      | idation Co    | de   <sup>15</sup> O | brder No.     | L <u></u>                                    | L             |                | ť                        |                                                                                             |  |