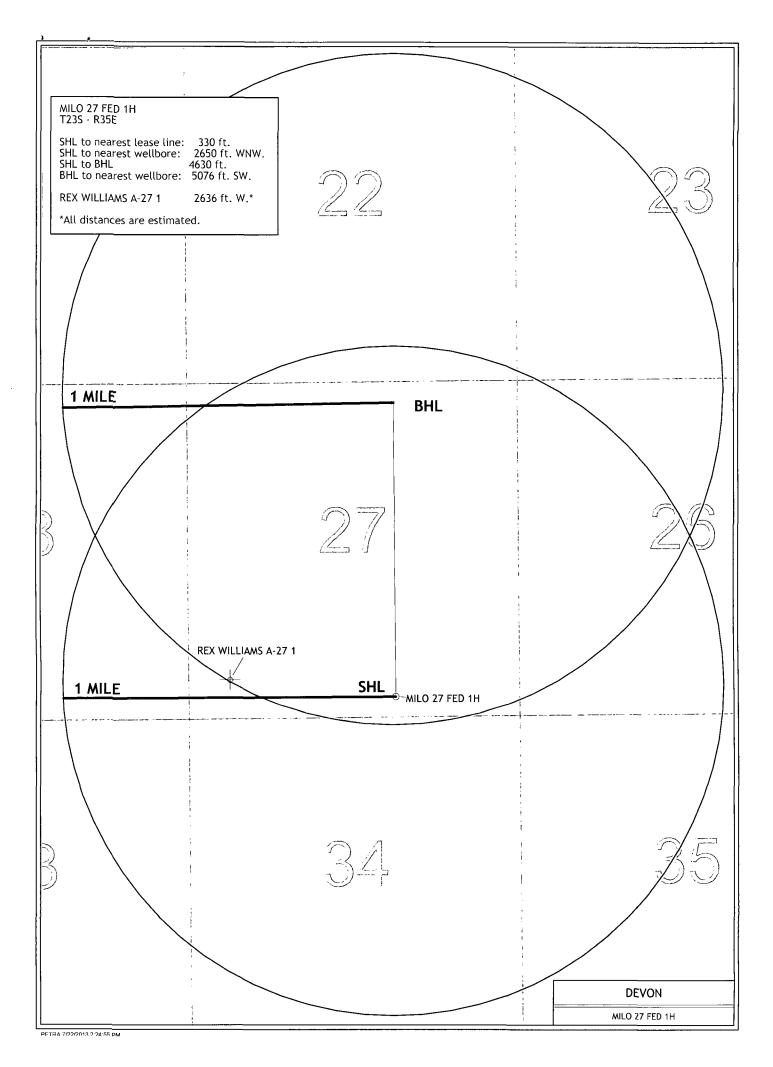

| District 1<br>1625 N. French Dr. H<br>Phone: (575) 393-616<br>District II<br>S11 S. First St., Artesi<br>Phone: (575) 748-123,<br>District JH<br>1000 Rio Brazos Road<br>Phone: (505) 334-6176<br>District JX<br>L220 S. St. Francis Dr.<br>Phone: (505) 476-3460 | a, NM \$8210<br>3 Fax: (575)<br>- Aztee, NM \$7<br>8 Fax: (505) 33- | ×10<br>410<br>45170 | 2014                       |               | OIL C                |               | al Resources D<br>ION DIVISIO<br>Francis Dr. |               | Sul            | omit one                 | Form C-102<br>sed August 1, 2011<br>copy to appropriate<br>District Office<br>IENDED REPORT |  |
|-------------------------------------------------------------------------------------------------------------------------------------------------------------------------------------------------------------------------------------------------------------------|---------------------------------------------------------------------|---------------------|----------------------------|---------------|----------------------|---------------|----------------------------------------------|---------------|----------------|--------------------------|---------------------------------------------------------------------------------------------|--|
| WELL LOCATION AND ACREAGE DEDICATION PLAT                                                                                                                                                                                                                         |                                                                     |                     |                            |               |                      |               |                                              |               |                |                          |                                                                                             |  |
| API Number 30-025-4869 98075 WC-025 G-08 92335270; BONE SPACE                                                                                                                                                                                                     |                                                                     |                     |                            |               |                      |               |                                              |               |                |                          | WE Shir                                                                                     |  |
| Property Code Property Name                                                                                                                                                                                                                                       |                                                                     |                     |                            |               |                      |               |                                              |               |                | <sup>6</sup> Well Number |                                                                                             |  |
| 3/32                                                                                                                                                                                                                                                              |                                                                     | MILO 27 FEDERAL     |                            |               |                      |               |                                              |               |                | 1H                       |                                                                                             |  |
| OGRID No.                                                                                                                                                                                                                                                         |                                                                     |                     | <sup>6</sup> Operator Name |               |                      |               |                                              |               |                | <sup>9</sup> Elevation   |                                                                                             |  |
| 6137                                                                                                                                                                                                                                                              | <b>DEVON ENERGY PRODUCTION COMPANY, L.P.</b>                        |                     |                            |               |                      |               |                                              |               | 3452.2         |                          |                                                                                             |  |
| <sup>19</sup> Surface Location                                                                                                                                                                                                                                    |                                                                     |                     |                            |               |                      |               |                                              |               |                |                          |                                                                                             |  |
| UL or lot no.                                                                                                                                                                                                                                                     | Section                                                             | Townshi             | p Ri                       | ange          | Lot Idn              | Feet from the | North/South line                             | Feet from the | East/W         | est line                 | County                                                                                      |  |
| 0                                                                                                                                                                                                                                                                 | 27                                                                  | 23 S                | 3                          | 5 E           |                      | 330           | SOUTH                                        | 1980          | EA             | ST                       | LEA                                                                                         |  |
| "Bottom Hole Location If Different From Surface                                                                                                                                                                                                                   |                                                                     |                     |                            |               |                      |               |                                              |               |                |                          |                                                                                             |  |
| UL or lot no.                                                                                                                                                                                                                                                     | Section Town                                                        |                     | p Ra                       | Range Lot Ida |                      | Feet from the | eet from the North/South line Feet from      |               | East/West line |                          | County                                                                                      |  |
| В                                                                                                                                                                                                                                                                 | 27                                                                  | 23 S                | 3                          | 5 E           |                      | 330           | NORTH                                        | 1980          | EAST           |                          | LEA                                                                                         |  |
| <sup>12</sup> Dedicated Acres<br>160                                                                                                                                                                                                                              | i Foint o                                                           | r Infill            | <sup>13</sup> Consoli      | idation Co    | de   <sup>15</sup> O | brder No.     | L <u></u>                                    | L             |                | ť                        |                                                                                             |  |