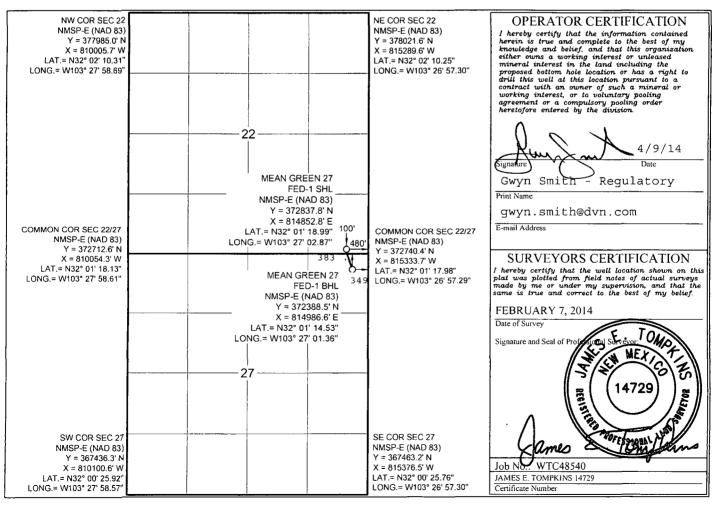

## WELL LOCATION AND ACREAGE DEDICATION PLAT

| AP! Number<br>30-025-41433 |          |                                                       | Pool Code<br>98049 |                  |                  | Pool Name<br>Delaware |               |                      |        |
|----------------------------|----------|-------------------------------------------------------|--------------------|------------------|------------------|-----------------------|---------------|----------------------|--------|
| Property Code<br>40149     |          |                                                       | <u></u>            | Well Number<br>1 |                  |                       |               |                      |        |
| OGRID No.<br>6137          |          | Operator Name<br>DEVON ENERGY PRODUCTION COMPANY, LP. |                    |                  |                  |                       |               | Elevation<br>3215.5' |        |
|                            |          | • • • • • •                                           |                    |                  | Surface Locat    | ion                   |               |                      |        |
| UL or lot no.              | Section  | Township                                              | Range              | Lot Idn          | Feet from the    | North/South line      | Feet from the | East/West line       | County |
| Р                          | 22       | 26 S                                                  | 34 E               |                  | 100              | SOUTH                 | 480           | EAST                 | LEA    |
|                            |          | • • • • • • • • • • • • • • • • • • •                 | Bott               | om Hole I        | Location If Diff | erent From Surfa      | ce            | •                    | •      |
| UL or lot no.              | Section  | Township                                              | Range              | Lot Idn          | Feet from the    | North/South line      | Feet from the | East/West line       | County |
| А                          | 27       | 26 S                                                  | 34 E               |                  | 383              | NORTH                 | 349           | EAST                 | LEA    |
| Dedicated Acres            | Joint or | Joint or Infill                                       |                    | de Orde          | r No.            | ·                     |               |                      |        |
| 80                         |          |                                                       |                    |                  |                  |                       |               |                      |        |