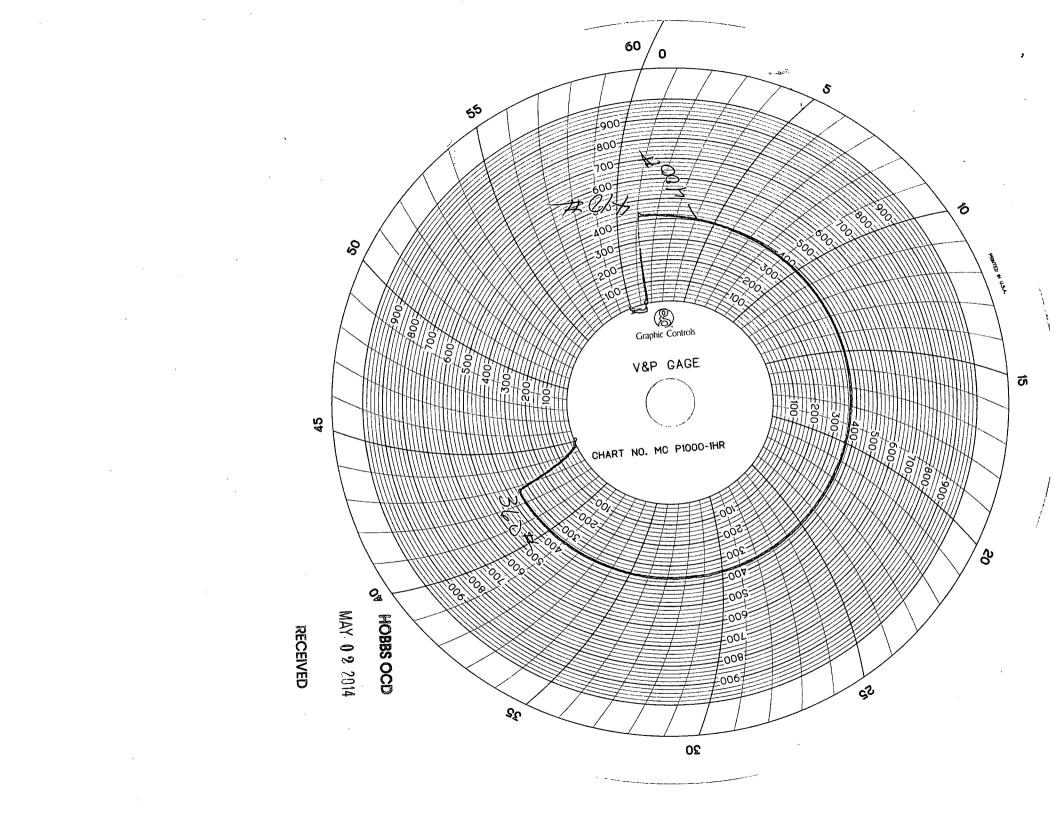

| Submit 3 Copies To Appropriate District State of New Mexico                                                                                                                                                               | Form C-103                                                         |
|---------------------------------------------------------------------------------------------------------------------------------------------------------------------------------------------------------------------------|--------------------------------------------------------------------|
| Office Energy, Minerals and Natural Resources                                                                                                                                                                             | June 19, 2008<br>WELL API NO.                                      |
| 1625 N. French Dr., Hobbs, NM 87240<br>District II<br>1000 OIL CONSERVATION DIVISION                                                                                                                                      | WELL API NO.<br>30-025-09389                                       |
| 1301 W. Grand Ave., Artesia, NM 88210<br>District III                                                                                                                                                                     | 5. Indicate Type of Lease                                          |
| 1000 Rio Brazos Rd., Aztec, NM 87410 Santa Fe, NM 87505                                                                                                                                                                   | STATE 🕱 FEE 🗌                                                      |
| District IV<br>1220 S. St. Francis Dr., Santa Fe, NM<br>87505                                                                                                                                                             | <ol> <li>6. State Oil &amp; Gas Lease No.<br/>23267</li> </ol>     |
| SUNDRY NOTICES AND REPORTS ON WELLS<br>(DO NOT USE THIS FORM FOR PROPOSALS TO DRILL OR TO DEEPEN OR PLUG BACK TO A<br>DIFFERENT RESERVOIR. USE "APPLICATION FOR PERMIT" (FORM C-101) FOR SUCH<br>PROPOSALS.)<br>HOBBS OCD | 7. Lease Name or Unit Agreement Name:<br>Langlie Lynn Queen Unit / |
| 1. Type of Well:                                                                                                                                                                                                          | 8. Well Number                                                     |
| Oil Well   Gas Well   Other wiw     2. Name of Operator   /                                                                                                                                                               | 9. OGRID Number                                                    |
| Energen Resources Corporation                                                                                                                                                                                             | 162928                                                             |
| 3. Address of Operator<br>3300 N. "A" St., Bldg 4, Ste. 100, Midland, TX 79705 RECEIVED                                                                                                                                   | 10. Pool name or Wildcat<br>Langlie Mattix 7 RVRS/Queen/GB         |
| 4. Well Location                                                                                                                                                                                                          |                                                                    |
| Unit Letter                                                                                                                                                                                                               | 1980 feet from the East line                                       |
| Section 23 Township 23s Range 36E                                                                                                                                                                                         | NMPM County Lea                                                    |
| 11. Elevation (Show whether DR, RKB, RT, GR, et                                                                                                                                                                           | <i>c.)</i>                                                         |
|                                                                                                                                                                                                                           |                                                                    |
| 12. Check Appropriate Box to Indicate Nature of Notice,                                                                                                                                                                   | Report, or Other Data                                              |
| NOTICE OF INTENTION TO: SUBSEQUENT REPORT OF:                                                                                                                                                                             |                                                                    |
|                                                                                                                                                                                                                           |                                                                    |
|                                                                                                                                                                                                                           |                                                                    |
| TEMPORARILY ABANDON CHANGE PLANS COMMENCE DRILL                                                                                                                                                                           |                                                                    |
| PULL OR ALTER CASING MULTIPLE COMPL CASING/CEMENT J                                                                                                                                                                       | ОВ                                                                 |
|                                                                                                                                                                                                                           |                                                                    |
| OTHER: OTHER: Pressure                                                                                                                                                                                                    | test                                                               |
| <ol> <li>Describe proposed or completed operations. (Clearly state all pertinent details, and gir of starting any proposed work). SEE RULE 1103. For Multiple Completions: Attach or recompletion.</li> </ol>             | ve pertinent dates, including estimated date                       |
| 4/23/14 - Ran Pressure Test. See attached chart                                                                                                                                                                           |                                                                    |
| _,,                                                                                                                                                                                                                       |                                                                    |
|                                                                                                                                                                                                                           |                                                                    |
|                                                                                                                                                                                                                           |                                                                    |
|                                                                                                                                                                                                                           |                                                                    |
|                                                                                                                                                                                                                           |                                                                    |
|                                                                                                                                                                                                                           |                                                                    |
| Spud Date: Rig Release Date:                                                                                                                                                                                              |                                                                    |
| I hereby certify that the information above is true and complete to the best of my knowledg                                                                                                                               | e and belief                                                       |
| Thereby centry that the miorination above is the and complete to the best of my knowledg                                                                                                                                  |                                                                    |
|                                                                                                                                                                                                                           | ry Analyst DATE04/30/2014                                          |
| U     brenda.rathjen@       Type or print name <u>Brenda F Rathjen</u> E-mail address:                                                                                                                                    | energen.comPHONE88-3323                                            |
| For State Use Only                                                                                                                                                                                                        |                                                                    |
| APPROVED BY Silf Sonamah TITLE Staff 1                                                                                                                                                                                    | Manage DATE                                                        |
| Conditions of Approval (if any):                                                                                                                                                                                          | , ll                                                               |
|                                                                                                                                                                                                                           | MAY 27 2014                                                        |