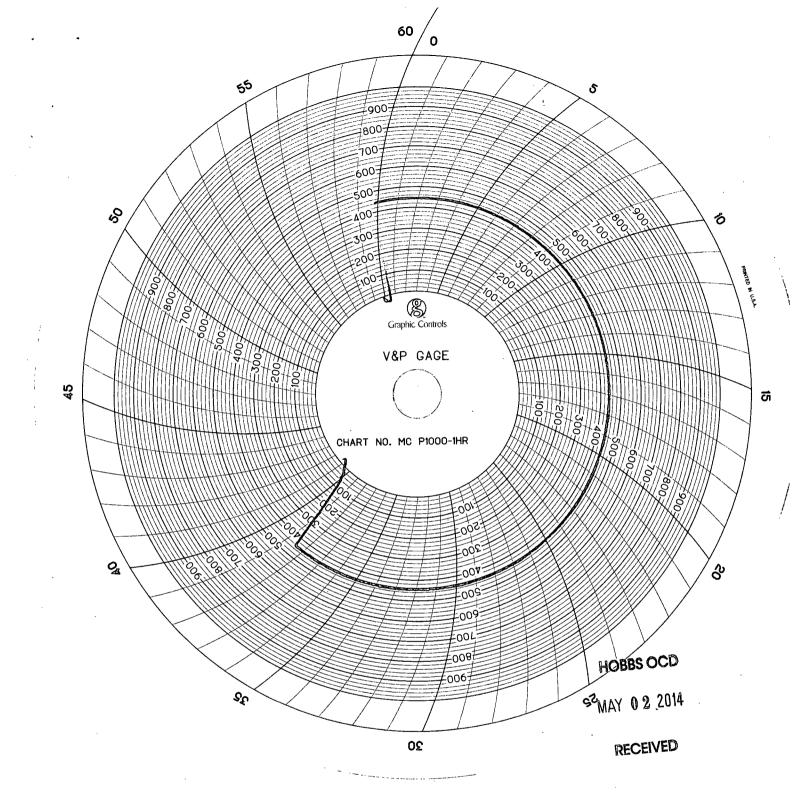

| Submit 3 Copies To Appropriate District Office                                                                                                                                                                                                                                                           | State of New M<br>Energy, Minerals and Natu                                           |                         | Form (                                                                                                   | C-103<br>9, 2008 |
|----------------------------------------------------------------------------------------------------------------------------------------------------------------------------------------------------------------------------------------------------------------------------------------------------------|---------------------------------------------------------------------------------------|-------------------------|----------------------------------------------------------------------------------------------------------|------------------|
| District I<br>1625 N. French Dr., Hobbs, NM 87240<br>District II<br>1301 W. Grand Ave., Artesia, NM 88210<br>District III<br>1000 Rio Brazos Rd., Aztec, NM 87410<br>District IV<br>1220 S. St. Francis Dr., Santa Fe, NM                                                                                | OIL CONSERVATIO<br>1220 South St. Fra<br>Santa Fe, NM 8                               | N DIVISION<br>ancis Dr. | WELL API NO.<br>30-025-20191<br>5. Indicate Type of Lease<br>STATE x FEE<br>6. State Oil & Gas Lease No. |                  |
| (DO NOT USE THIS FORM FOR PROP<br>DIFFERENT RESERVOIR. USE "APPLI<br>PROPOSALS.)                                                                                                                                                                                                                         | CES AND REPORTS ON WE<br>OSALS TO DRILL OR TO DEEPEN<br>CATION FOR PERMIT" (FORM C-10 | OR PLUG BACK TO A       | 23267<br>7. Lease Name or Unit Agreement Na<br>Langlie Lynn Queen Unit                                   | ime:             |
| 1. Type of Well:     Oil Well     Gas Well                                                                                                                                                                                                                                                               | Other wiw                                                                             | MAY 0 2 2014            | 8. Well Number /<br>14                                                                                   |                  |
| 2. Name of Operator<br>Energen Resources Corpora                                                                                                                                                                                                                                                         | tion                                                                                  |                         | 9. OGRID Number                                                                                          |                  |
| 3. Address of Operator                                                                                                                                                                                                                                                                                   | Ste. 100, Midland, TX 7970                                                            | RECEIVED                | 10. Pool name or Wildcat<br>Langlie Mattix 7 RVRS/Queen/GB                                               |                  |
| Unit Letter <u>B</u> :                                                                                                                                                                                                                                                                                   | 660 feet from the No.                                                                 | rth line and            | 1980 feet from the East                                                                                  | line             |
| Section 26                                                                                                                                                                                                                                                                                               | Township 235                                                                          | Range 36E               | ş                                                                                                        | ea i             |
|                                                                                                                                                                                                                                                                                                          | 11. Elevation (Show whether                                                           | ·DR, RKB, RT, GR, ei    | tc.)                                                                                                     |                  |
| 12. Check A                                                                                                                                                                                                                                                                                              | ppropriate Box to Indicate                                                            | Nature of Notice,       | Report, or Other Data                                                                                    |                  |
| NOTICE OF INT                                                                                                                                                                                                                                                                                            |                                                                                       | SUB                     | SEQUENT REPORT OF:                                                                                       |                  |
|                                                                                                                                                                                                                                                                                                          |                                                                                       | REMEDIAL WORK           |                                                                                                          |                  |
|                                                                                                                                                                                                                                                                                                          |                                                                                       | COMMENCE DRILL          |                                                                                                          |                  |
| PULL OR ALTER CASING                                                                                                                                                                                                                                                                                     |                                                                                       | CASING/CEMENT J         | ІОВ 🗌                                                                                                    |                  |
|                                                                                                                                                                                                                                                                                                          |                                                                                       |                         |                                                                                                          |                  |
| OTHER:                                                                                                                                                                                                                                                                                                   |                                                                                       | OTHER: pressure         | • Teat                                                                                                   |                  |
| <ol> <li>Describe proposed or completed operations. (Clearly state all pertinent details, and give pertinent dates, including estimated date<br/>of starting any proposed work). SEE RULE 1103. For Multiple Completions: Attach wellbore diagram of proposed completion<br/>or recompletion.</li> </ol> |                                                                                       |                         |                                                                                                          |                  |
| 4/23/14 - Ran Pressure Test. See attached chart.                                                                                                                                                                                                                                                         |                                                                                       |                         |                                                                                                          |                  |
|                                                                                                                                                                                                                                                                                                          |                                                                                       |                         |                                                                                                          |                  |
|                                                                                                                                                                                                                                                                                                          |                                                                                       |                         |                                                                                                          |                  |
|                                                                                                                                                                                                                                                                                                          |                                                                                       | · ·                     |                                                                                                          |                  |
| <b></b>                                                                                                                                                                                                                                                                                                  |                                                                                       | <b></b>                 |                                                                                                          |                  |
| Spud Date:                                                                                                                                                                                                                                                                                               | Rig Relea                                                                             | ase Date:               |                                                                                                          |                  |
| I hereby certify that the information $A$                                                                                                                                                                                                                                                                | above is true and complete to the                                                     | e best of my knowledg   | ge and belief.                                                                                           |                  |
| SIGNATURE Bunda J                                                                                                                                                                                                                                                                                        | lathing TIT                                                                           |                         | DATE 04/30/                                                                                              | 2014             |
| brenda.rathjen@energen.com           Type or print name <u>Brenda F Rathjen</u> E-mail address:                                                                                                                                                                                                          |                                                                                       |                         |                                                                                                          |                  |
| For State Use Only                                                                                                                                                                                                                                                                                       | ρ.,                                                                                   | $c l \sim$              | A                                                                                                        |                  |
| APPROVED BY                                                                                                                                                                                                                                                                                              | Sonamah II                                                                            | TLE Stuff W             | MAY \$7.2014 L                                                                                           | 2014 /           |
| Conditions of Approval (if any):                                                                                                                                                                                                                                                                         |                                                                                       |                         | MAY 27. 2014 f                                                                                           | / /              |

ENERGEN Resources QLLQU#14 4/23/2014 APT# 30-025-20191 660'FNL/1980'FEL/UL B/526/T235/R36E LeA County, N.M. CP-440# +0440# in 38min. TP 210#

M+5 Services Calibrated 1-8-14 60min/1000# from for

.

· · ·