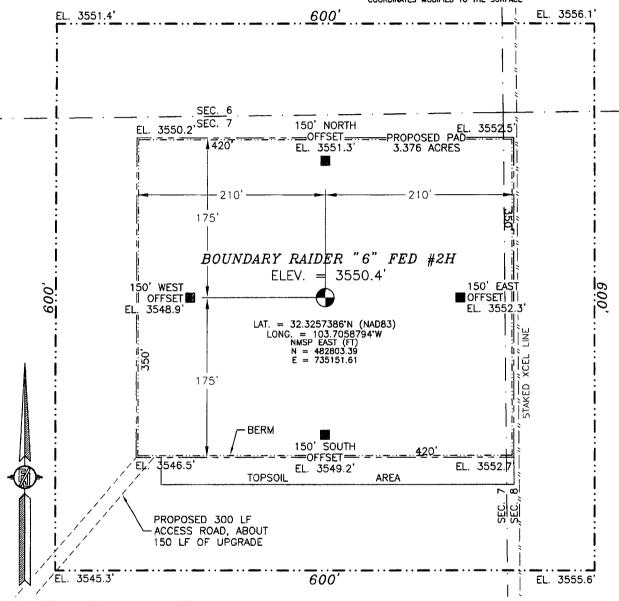

## SECTION 7, TOWNSHIP 23 SOUTH, RANGE 32 EAST, N.M.P.M. LEA COUNTY, STATE OF NEW MEXICO LOCATION VERIFICATION MAP

DEVON ENERGY PRODUCTION COMPANY, L.P.

BOUNDARY RAIDER "6" FED #2H

LOCATED 200 FT. FROM THE NORTH LINE

AND 200 FT. FROM THE EAST LINE OF

SECTION 7, TOWNSHIP 23 SOUTH,

RANGE 32 EAST, N.M.P.M.

LEA COUNTY, STATE OF NEW MEXICO

JANUARY 27, 2014

SURVEY NO. 1717B

MADRON SURVEYING, INC. 301 SOUTH CANAL CARLSBAD, NEW MEXICO