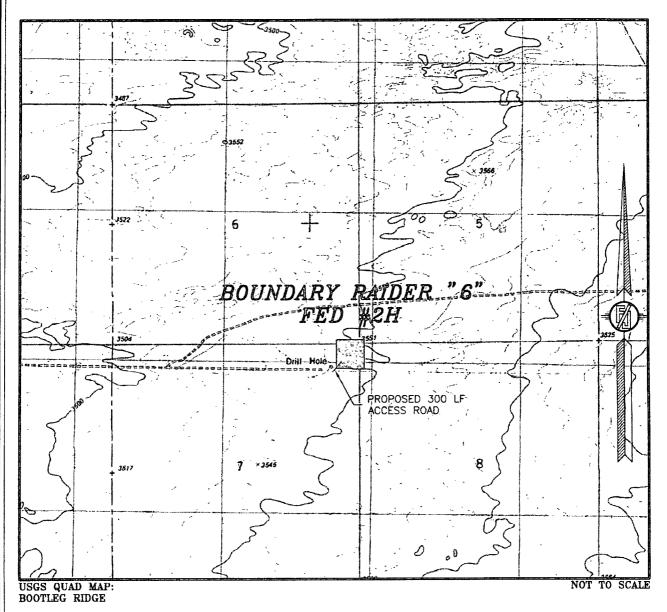

## SECTION 7, TOWNSHIP 23 SOUTH, RANGE 32 EAST, N.M.P.M. LEA COUNTY, STATE OF NEW MEXICO VICINITY MAP

DEVON ENERGY PRODUCTION COMPANY, L.P.

BOUNDARY RAIDER "6" FED #2H
LOCATED 200 FT. FROM THE NORTH LINE
AND 200 FT. FROM THE EAST LINE OF
SECTION 7, TOWNSHIP 23 SOUTH,
RANGE 32 EAST, N.M.P.M.
LEA COUNTY, STATE OF NEW MEXICO

JANUARY 27, 2014

## DIRECTIONS TO LOCATION

FROM THE INTERSECTION OF SR 128 (JAL HIGHWAY) AND CR 798 (RED ROAD) GO NORTH ON CR 798 5.0 MILES JUST PAST A CATTLE GUARD, TURN RIGHT (EAST) ON A CALICHE LEASE ROAD GO 1.9 MILES, FOLLOW LATH ABOUT 200 FT. ON LEFT (NORTH) SIDE TO SITE.

010 50 100 200 SCALE 1" = 100'

DIRECTIONS TO LOCATION

FROM THE INTERSECTION OF SR 128 (JAL HIGHWAY) AND CR 798 (RED ROAD) GO NORTH ON CR 798 5.0 MILES JUST PAST A CATTLE GUARD, TURN RIGHT (EAST) ON A CALICHE LEASE ROAD GO 1.9 MILES, FOLLOW LATH ABOUT 200 FT. ON LEFT (NORTH) SIDE TO SITE.