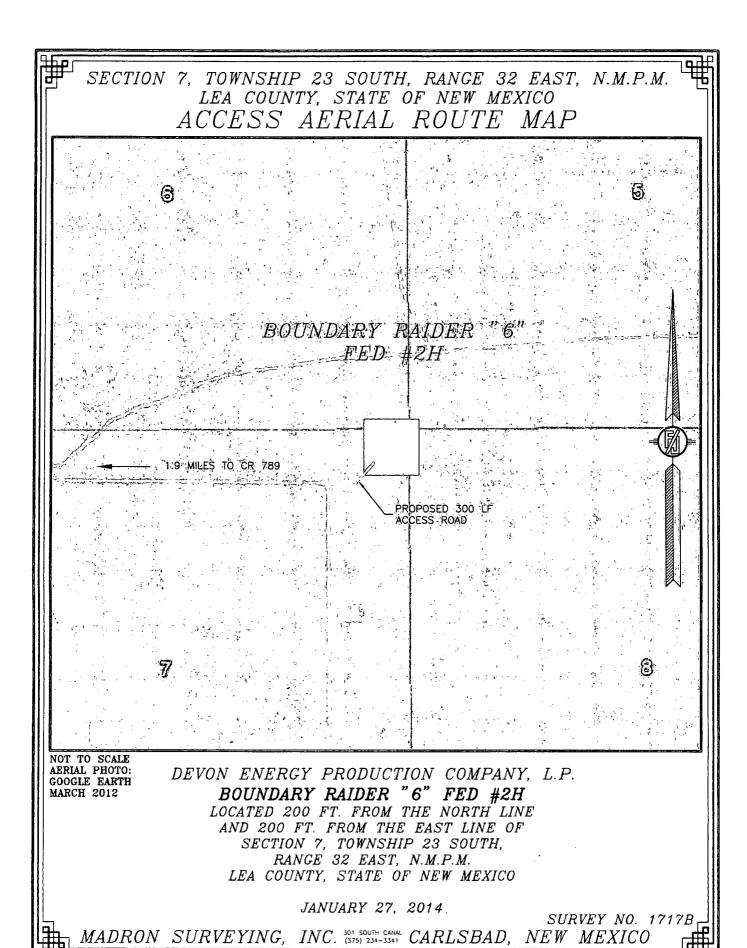

010 50 100 200 SCALE 1" = 100'

DIRECTIONS TO LOCATION

FROM THE INTERSECTION OF SR 128 (JAL HIGHWAY) AND CR 798 (RED ROAD) GO NORTH ON CR 798 5.0 MILES JUST PAST A CATTLE GUARD, TURN RIGHT (EAST) ON A CALICHE LEASE ROAD GO 1.9 MILES, FOLLOW LATH ABOUT 200 FT. ON LEFT (NORTH) SIDE TO SITE.

## DIRECTIONS TO LOCATION

FROM THE INTERSECTION OF SR 128 (JAL HIGHWAY) AND CR 798 (RED ROAD) GO NORTH ON CR 798 5.0 MILES JUST PAST A CATTLE GUARD, TURN RIGHT (EAST) ON A CALICHE LEASE ROAD GO 1.9 MILES, FOLLOW LATH ABOUT 200 FT. ON LEFT (NORTH) SIDE TO SITE.