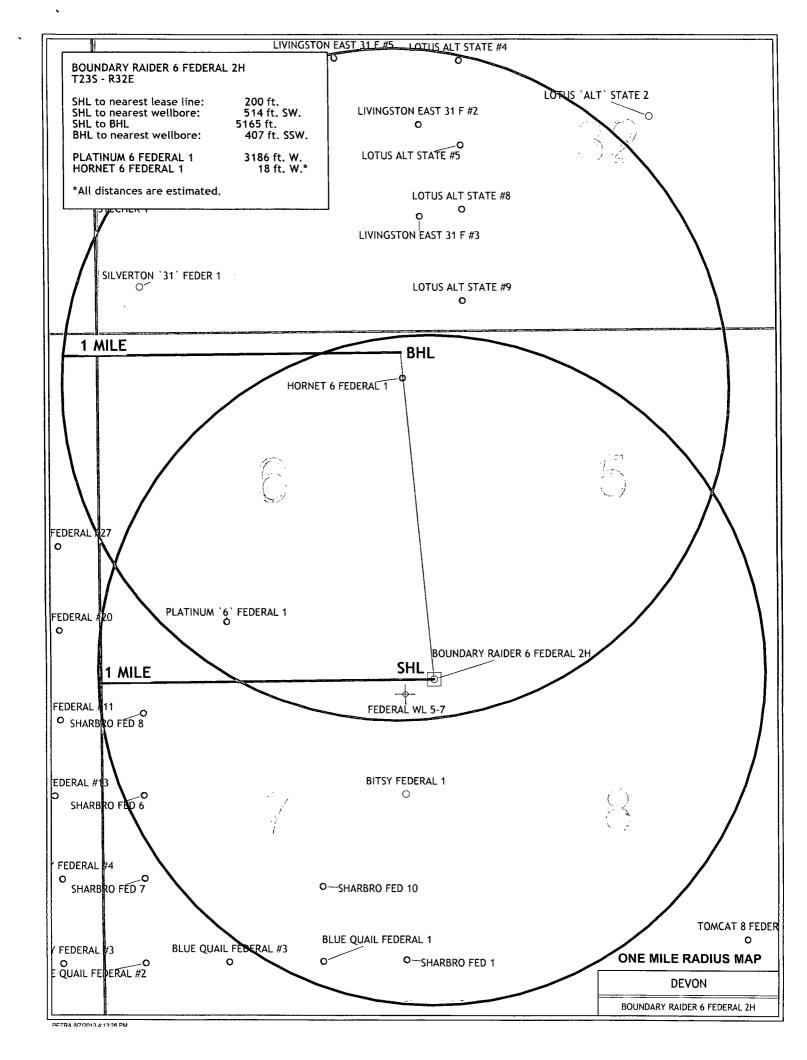

## SECTION 7, TOWNSHIP 23 SOUTH, RANGE 32 EAST, N.M.P.M. LEA COUNTY, STATE OF NEW MEXICO VICINITY MAP

DEVON ENERGY PRODUCTION COMPANY, L.P.

BOUNDARY RAIDER "6" FED #2H
LOCATED 200 FT. FROM THE NORTH LINE
AND 200 FT. FROM THE EAST LINE OF
SECTION 7, TOWNSHIP 23 SOUTH,
RANGE 32 EAST, N.M.P.M.
LEA COUNTY, STATE OF NEW MEXICO

JANUARY 27, 2014