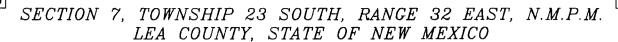

DEVON ENERGY PRODUCTION COMPANY, L.P.

BOUNDARY RAIDER "6" FED #2H

LOCATED 200 FT. FROM THE NORTH LINE

AND 200 FT. FROM THE EAST LINE OF

SECTION 7, TOWNSHIP 23 SOUTH,

RANGE 32 EAST, N.M.P.M.

LEA COUNTY, STATE OF NEW MEXICO

NOTE: LATITUDE AND LONGITUDE COORDINATES ARE SHOWN USING THE NORTH AMERICAN DATUM OF 1983 (NADB3). LISTED NEW MEXICO STATE PLANE EAST COORDINATES ARE GRID (NADB3). BASIS OF BEARING AND DISTANCES USED ARE NEW MEXICO STATE PLANE EAST COORDINATES MODIFIED TO THE SURFACE