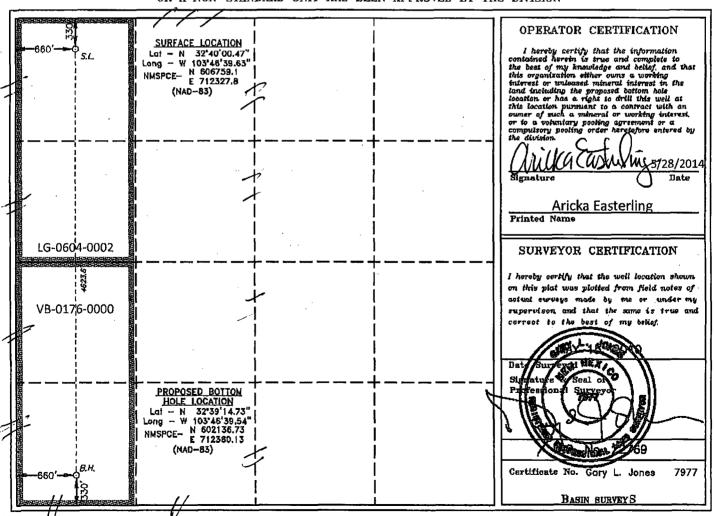

## WELL LOCATION AND ACREAGE DEDICATION PLAT

| API Number<br>30-025- 4/893 | Pool Code<br>41442 | Pool Name<br>Lusk; Bone Spri   | ng. E       |  |
|-----------------------------|--------------------|--------------------------------|-------------|--|
| Property Code               | Pı                 | coperty Name                   | Well Number |  |
| 21762                       | STATE DR           |                                |             |  |
| OGRID No.                   | 0)                 | perator Name                   | Elevation   |  |
| 162683                      | CIMAREX ENERG      | CIMAREX ENERGY CO. OF COLORADO |             |  |
|                             | Sur                | face Location                  |             |  |

| UL or lot No | . Section | Township | Range | Lot Idn | Feet from the | North/South line | Feet from the | East/West line | County |
|--------------|-----------|----------|-------|---------|---------------|------------------|---------------|----------------|--------|
| D            | 16        | 19 S     | 32 E  |         | 330           | NORTH            | 660           | WEST           | LEA    |

## Bottom Hole Location If Different From Surface

| UL or lot No.  | Section<br>16 | Township | Range<br>32 E | Lot Idn  | Feet from the | North/South line | Feet from the | East/West line<br>WEST | County |
|----------------|---------------|----------|---------------|----------|---------------|------------------|---------------|------------------------|--------|
| Dedicated Acre | s Joint o     |          | neolidation ( | Code Ore | der No.       | 300111           | 000           | WEST                   | LEA    |