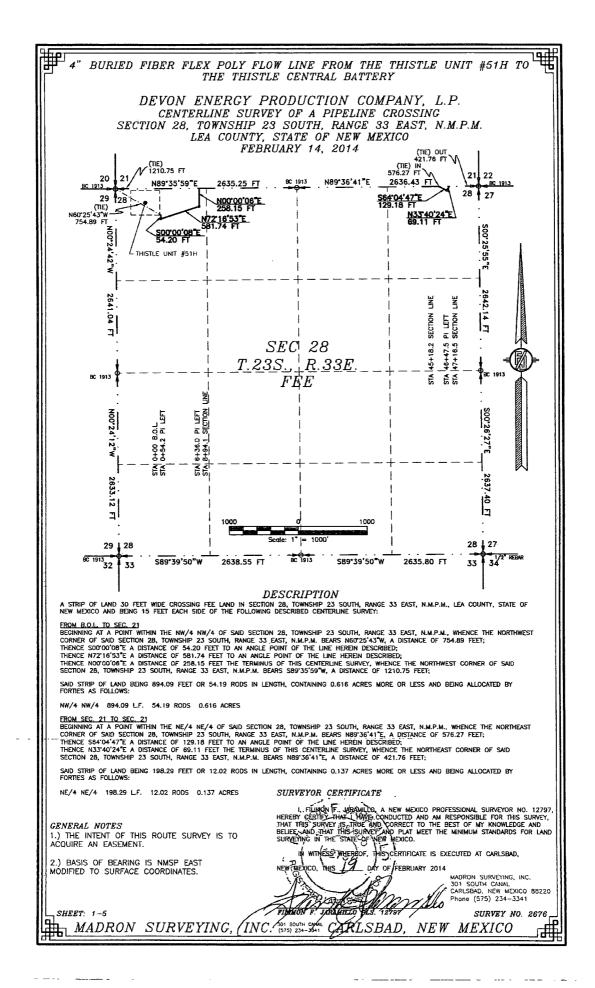

## SECTION 28, TOWNSHIP 23 SOUTH, RANGE 33 EAST, N.M.P.M. LEA COUNTY, STATE OF NEW MEXICO LOCATION VERIFICATION MAP

DEVON ENERGY PRODUCTION COMPANY, L.P. THISTLE UNIT #51H

LOCATED 200 FT. FROM THE NORTH LINE AND 430 FT. FROM THE WEST LINE OF SECTION 28, TOWNSHIP 23 SOUTH, RANGE 33 EAST, N.M.P.M. LEA COUNTY, STATE OF NEW MEXICO

DECEMBER 9, 2013

SURVEY NO. 2220B

MADRON SURVEYING, INC. 501 SOUTH CANAL CARLSBAD, NEW MEXICO