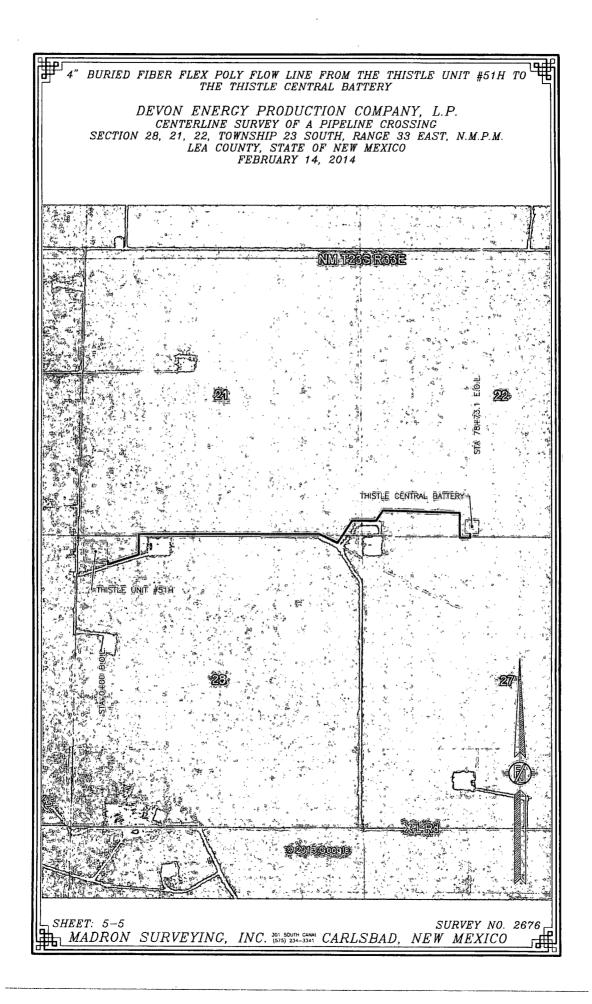

## SECTION 28, TOWNSHIP 23 SOUTH, RANGE 33 EAST, N.M.P.M. LEA COUNTY, STATE OF NEW MEXICO AERIAL PHOTO

NOT TO SCALE AERIAL PHOTO: GOOGLE EARTH MARCH 2012

DEVON ENERGY PRODUCTION COMPANY, L.P. THISTLE UNIT #51H

LOCATED 200 FT. FROM THE NORTH LINE AND 430 FT. FROM THE WEST LINE OF SECTION 28, TOWNSHIP 23 SOUTH, RANGE 33 EAST, N.M.P.M. LEA COUNTY, STATE OF NEW MEXICO

DECEMBER 9, 2013

MADRON SURVEYING, INC. 301 SOUTH CANAL CARLSBAD, NEW MEXICO