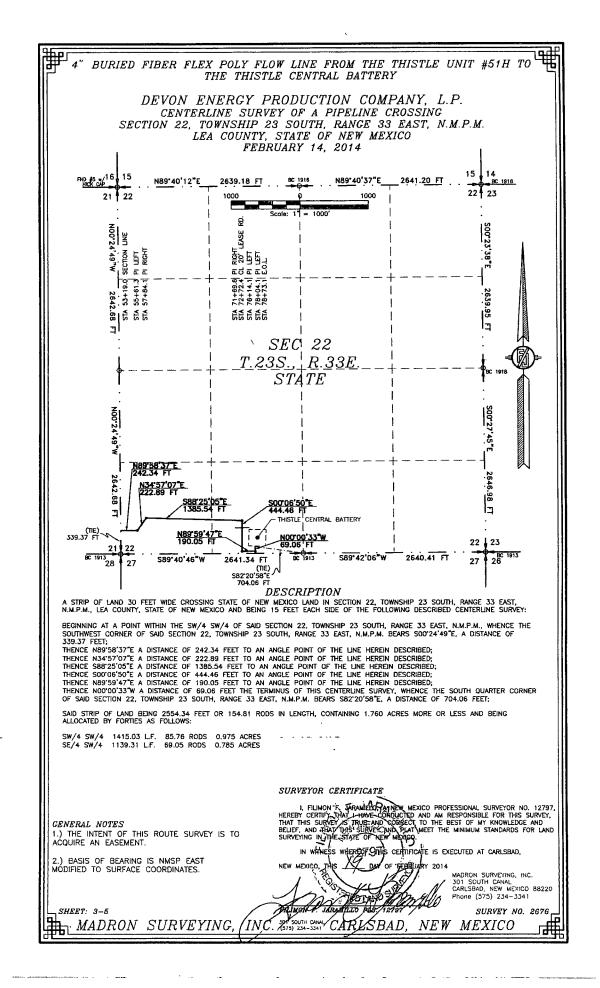

## SECTION 28, TOWNSHIP 23 SOUTH, RANGE 33 EAST, N.M.P.M. LEA COUNTY, STATE OF NEW MEXICO LOCATION VERIFICATION MAP

DEVON ENERGY PRODUCTION COMPANY, L.P. THISTLE UNIT #51H

LOCATED 200 FT. FROM THE NORTH LINE AND 430 FT. FROM THE WEST LINE OF SECTION 28, TOWNSHIP 23 SOUTH, RANGE 33 EAST, N.M.P.M. LEA COUNTY, STATE OF NEW MEXICO

DECEMBER 9, 2013

SURVEY NO. 2220B

MADRON SURVEYING, INC. 501 SOUTH CANAL CARLSBAD, NEW MEXICO