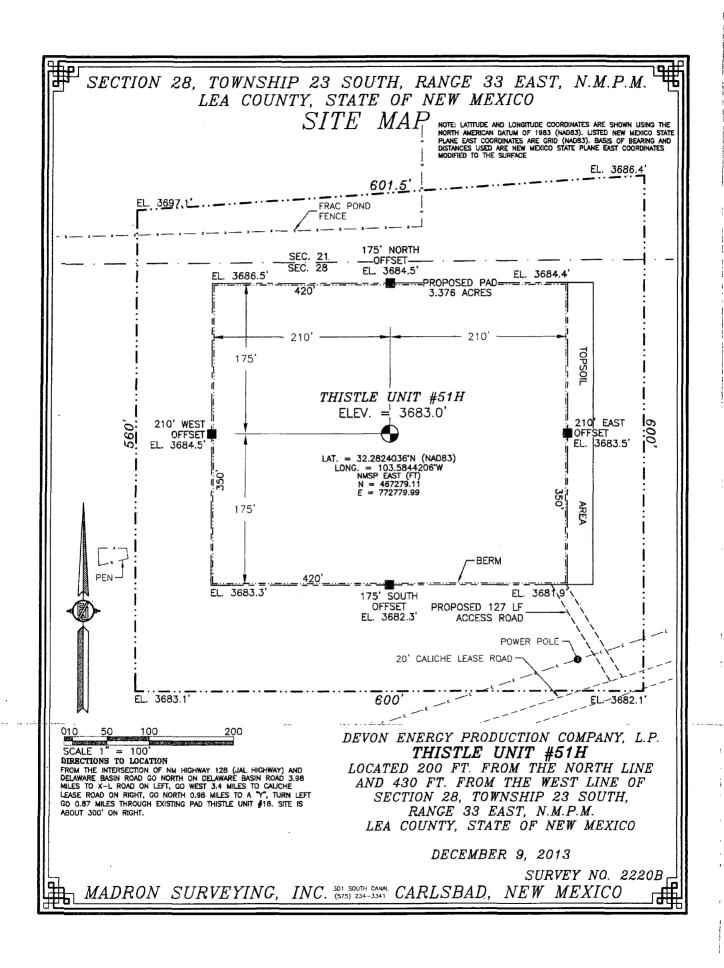

## SECTION 28, TOWNSHIP 23 SOUTH, RANGE 33 EAST, N.M.P.M. LEA COUNTY, STATE OF NEW MEXICO LOCATION VERIFICATION MAP

DEVON ENERGY PRODUCTION COMPANY, L.P. THISTLE UNIT #51H

LOCATED 200 FT. FROM THE NORTH LINE AND 430 FT. FROM THE WEST LINE OF SECTION 28, TOWNSHIP 23 SOUTH, RANGE 33 EAST, N.M.P.M. LEA COUNTY, STATE OF NEW MEXICO

DECEMBER 9, 2013

SURVEY NO. 2220B

MADRON SURVEYING, INC. 501 SOUTH CANAL CARLSBAD, NEW MEXICO

## DEVON ENERGY PRODUCTION COMPANY, L.P.

THISTLE UNIT #51H LOCATED 200 FT. FROM THE NORTH LINE AND 430 FT. FROM THE WEST LINE OF SECTION 28, TOWNSHIP 23 SOUTH, RANGE 33 EAST, N.M.P.M. LEA COUNTY, STATE OF NEW MEXICO

DECEMBER 9, 2013

DIRECTIONS TO LOCATION
FROM THE INTERSECTION OF NM HIGHWAY 128 (JAL HIGHWAY) AND
DELAWARE BASIN ROAD GO NORTH ON DELAWARE BASIN ROAD 3.98
MILES TO X-L ROAD ON LEFT, GO WEST 3.4 MILES TO CALICHE
LEASE ROAD ON RIGHT, GO NORTH 0.98 MILES TO A "Y", TURN LEFT
GO 0.87 MILES THROUGH EXISTING PAD THISTLE UNIT #18. SITE IS ABOUT 300' ON RIGHT.