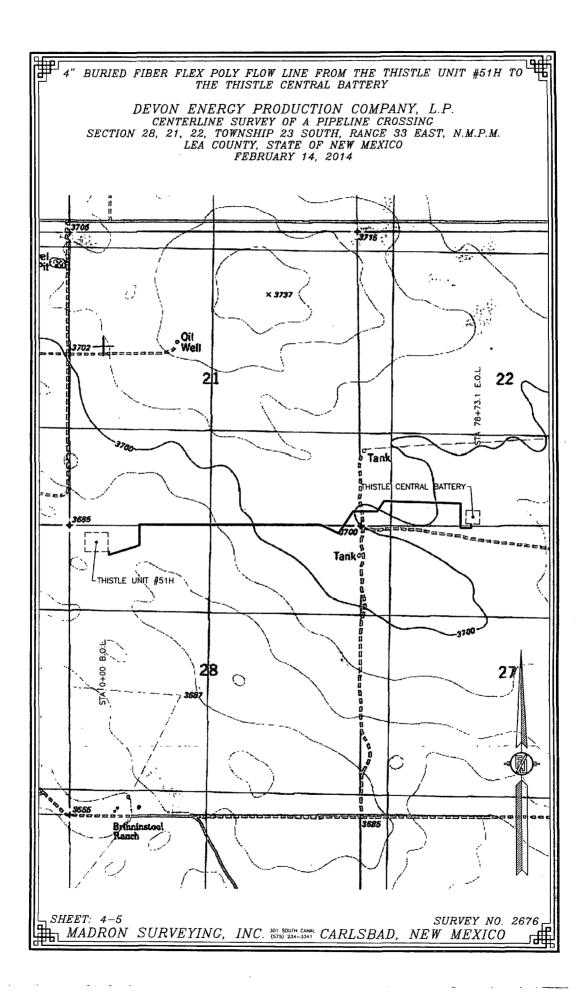

## SECTION 28, TOWNSHIP 23 SOUTH, RANGE 33 EAST, N.M.P.M. LEA COUNTY, STATE OF NEW MEXICO VICINITY MAP

NOT TO SCALE

## DEVON ENERGY PRODUCTION COMPANY, L.P.

THISTLE UNIT #51H LOCATED 200 FT. FROM THE NORTH LINE AND 430 FT. FROM THE WEST LINE OF SECTION 28, TOWNSHIP 23 SOUTH, RANGE 33 EAST, N.M.P.M. LEA COUNTY, STATE OF NEW MEXICO

DECEMBER 9, 2013

DIRECTIONS TO LOCATION
FROM THE INTERSECTION OF NM HIGHWAY 128 (JAL HIGHWAY) AND
DELAWARE BASIN ROAD GO NORTH ON DELAWARE BASIN ROAD 3.98
MILES TO X-L ROAD ON LEFT, GO WEST 3.4 MILES TO CALICHE
LEASE ROAD ON RIGHT, GO NORTH 0.98 MILES TO A "Y", TURN LEFT
GO 0.87 MILES THROUGH EXISTING PAD THISTLE UNIT #18. SITE IS ABOUT 300' ON RIGHT.

SURVEY NO. 2220B

MADRON SURVEYING, INC. 301 SOUTH CANAL CARLSBAD, NEW MEXICO