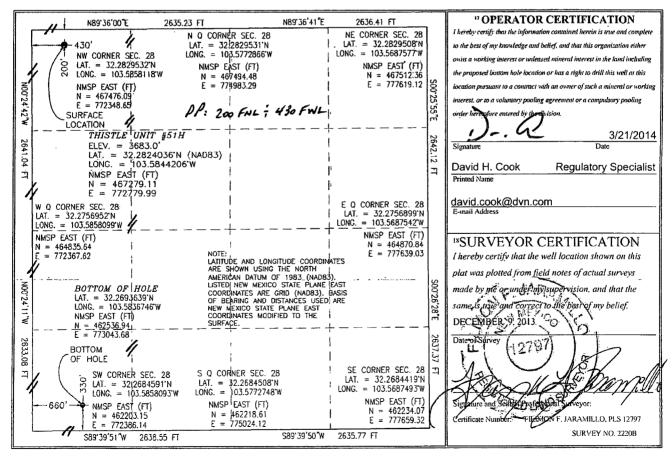

District 1 State of New Mexico 1625 N. French Dr., Hobbs, NM 88240 Phone: (575) 393-6161 Fax: (575) 393-010 Pages Octobergy, Minerals & Natural Resources Department Revised August 1, 2011 Submit one copy to appropriate 311 S. First St., Artesia, NM 88210 OIL CONSERVATION DIVISION Phone: (575) 748-1283 Fax: (575) 748-9720 District III 1220 South St. Francis Dr. 1000 Rio Brazos Road: Aztec, NM 874 ☐ AMENDED REPORT Santa Fe, NM 87505 District IV 1220 S. St. Francis Dr., Santa Fe, NM 87505 RECEIVED Phone: (505) 476-3460 Fax: (505) 476-3462 WELL LOCATION AND ACREAGE DEDICATION PLAT 0-025-4 BONE SPRING 4 Property Code

Property Name Well Number 0<u>894</u> THISTLE UNIT 51H OGRID No 8 Operator Name Elevation 6137 DEVON ENERGY PRODUCTION COMPANY, L.P. 3683.0 10 Surface Location

North/South line Feet from the East/West line County UL or lot no. Section Township Range Lot Idn Feet from the D 28 23 S 33 E 200 NORTH 430 WEST LEA " Bottom Hole Location If Different From Surface North/South line East/West line UL or lot no. Section Township Range Lot Idn Feet from the Feet from the County 330 SOUTH 660 WEST LEA M 28 23 S 33 E <sup>12</sup> Dedicated Acres Joint or Infill Consolidation Code S Order No. 160

No allowable will be assigned to this completion until all interests have been consolidated or a non-standard unit has been approved by the

Form C-102

District Office