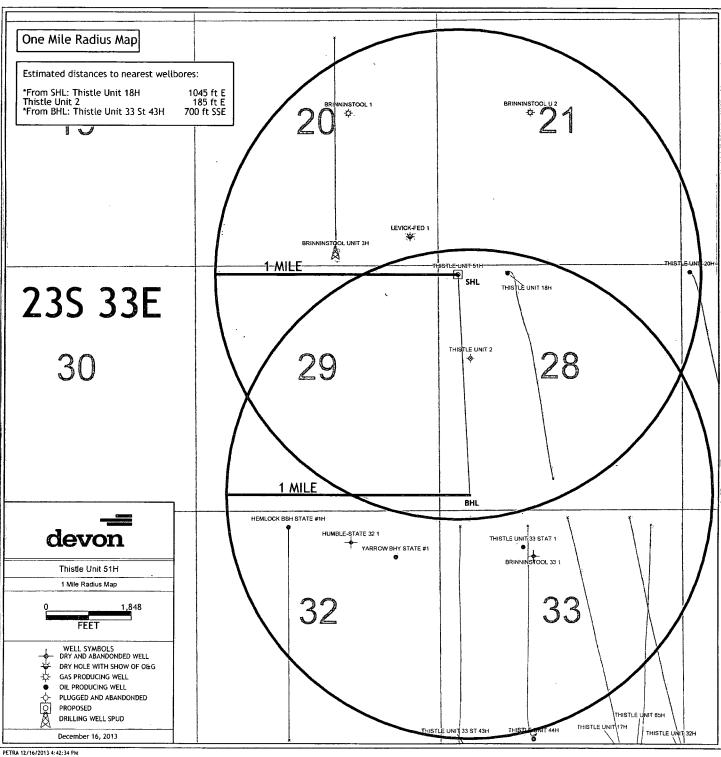

Property Name Well Number 0<u>894</u> THISTLE UNIT 51H OGRID No 8 Operator Name Elevation 6137 DEVON ENERGY PRODUCTION COMPANY, L.P. 3683.0 10 Surface Location

North/South line Feet from the East/West line County UL or lot no. Section Township Range Lot Idn Feet from the D 28 23 S 33 E 200 NORTH 430 WEST LEA " Bottom Hole Location If Different From Surface North/South line East/West line UL or lot no. Section Township Range Lot Idn Feet from the Feet from the County 330 SOUTH 660 WEST LEA M 28 23 S 33 E <sup>12</sup> Dedicated Acres Joint or Infill Consolidation Code S Order No. 160