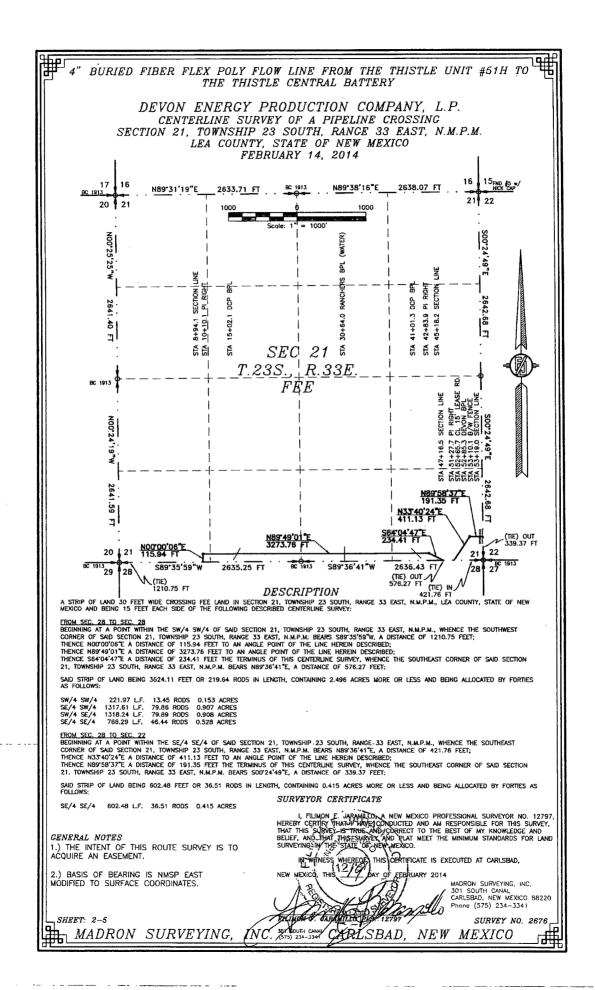

## DEVON ENERGY PRODUCTION COMPANY, L.P.

THISTLE UNIT #51H LOCATED 200 FT. FROM THE NORTH LINE AND 430 FT. FROM THE WEST LINE OF SECTION 28, TOWNSHIP 23 SOUTH, RANGE 33 EAST, N.M.P.M. LEA COUNTY, STATE OF NEW MEXICO

SURVEY NO. 2220B

MADRON SURVEYING, INC. 301 SOUTH CANAL CARLSBAD, NEW MEXICO