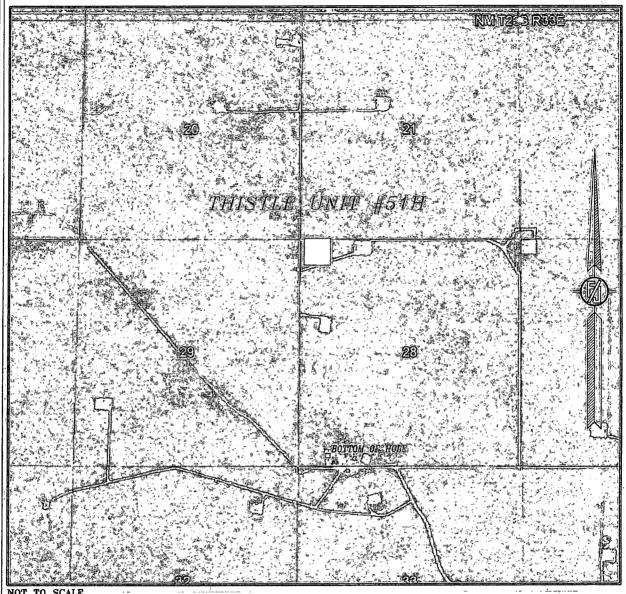

## SECTION 28, TOWNSHIP 23 SOUTH, RANGE 33 EAST, N.M.P.M. LEA COUNTY, STATE OF NEW MEXICO VICINITY MAP

NOT TO SCALE

DECEMBER 9, 2013

DIRECTIONS TO LOCATION
FROM THE INTERSECTION OF NM HIGHWAY 128 (JAL HIGHWAY) AND
DELAWARE BASIN ROAD GO NORTH ON DELAWARE BASIN ROAD 3.98
MILES TO X-L ROAD ON LEFT, GO WEST 3.4 MILES TO CALICHE
LEASE ROAD ON RIGHT, GO NORTH 0.98 MILES TO A "Y", TURN LEFT
GO 0.87 MILES THROUGH EXISTING PAD THISTLE UNIT #18. SITE IS ABOUT 300' ON RIGHT.