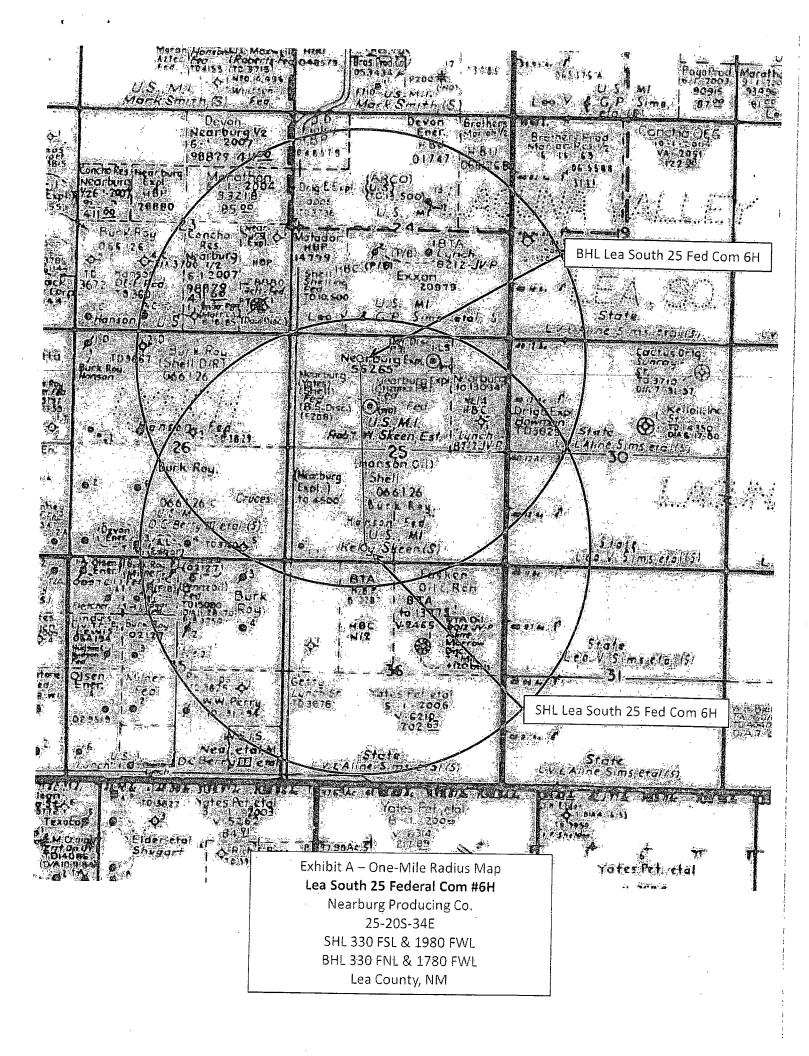

LEA SOUTH 25 FEDERAL COM #6H
Located 330' FSL and 1980' FWL
Section 25, Township 20 South, Range 34 East,
N.M.P.M., Lea County, New Mexico.

P.O. Box 1786 1120 N. West County Rd. Hobbs, New Mexico 88241 (575) 393-7316 - Office (575) 392-2206 - Fax basinsurveys.com

W.O. Number: JMS 28418

Survey Date: 03-27-2013

Scale: 1" = 2 Miles

Date: 04-04-2013

NEARBURG PRODUCING CO.

LEA SOUTH 25 FEDERAL COM #6H

Located 330' FSL and 1980' FWL

Section 25, Township 20 South, Range 34 East,

N.M.P.M., Lea County, New Mexico.

P.C. Box 1786 1120 N. West County Rd. Hobbs, New Mexico 88241 (575) 393-7316 - Office (575) 392-2206 - Fax basinsurveys.com W:O. Number: JMS 28418

Survey Date: 03-27-2613

Scale: 1" = 2000"

NEARBURG PRODUCING CO.

Oate: 04-04-2013

LEA SOUTH 25 FEDERAL COM #6H
Located 330' FSL and 1980' FWL
Section 25, Township 20 South, Range 34 East,
N.M.P.M., Lea County, New Mexico.

P.O. Box 1786 1120 N. West County Rd. Hobbs, New Mexico 88241 (575) 393-7316 - Office (575) 392-2206 - Fax basinsurveys.com W.O. Number: JWS 28418 Scale: 1" = 2000"