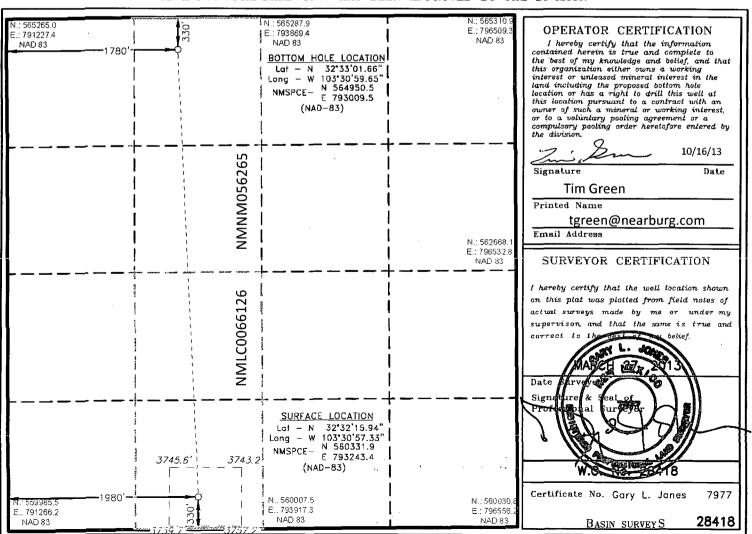

| API Number           | Pool Code                | Pool Name             | Pool Name         |  |
|----------------------|--------------------------|-----------------------|-------------------|--|
| 30-025- 4/496        | 37580                    | Lea Bone Spring South |                   |  |
| Property Code 4 0102 | Property<br>LEA SOUTH 25 |                       | Well Number<br>6H |  |
| 025575 16747         | Operator<br>NEARBURG PR  | Elevation<br>3758'    |                   |  |

Surface Location

| UL or lot No. | Section | Township | Range | Lot Idn | Feet from the | North/South line | Feet from the | East/West line | County |
|---------------|---------|----------|-------|---------|---------------|------------------|---------------|----------------|--------|
| N             | 25      | 20 S     | 34 E  |         | 330           | SOUTH            | 1980          | WEST           | LEA    |

Bottom Hole Location If Different From Surface

| UL or lot No.   | Section                                              | Township | Range    | Lot Idn | Feet from the | North/South line | Feet from the | East/West line | County |
|-----------------|------------------------------------------------------|----------|----------|---------|---------------|------------------|---------------|----------------|--------|
| С               | 25                                                   | 20 S     |          |         | 330           | NORTH            | 1780          | WEST           | LEA    |
| Dedicated Acres | dicated Acres   Joint or Infill   Consolidation Code |          | Code Ore | der No. |               |                  |               |                |        |
| 160             |                                                      |          |          |         |               |                  |               |                |        |

NO ALLOWABLE WILL BE ASSIGNED TO THIS COMPLETION UNTIL ALL INTERESTS HAVE BEEN CONSOLIDATED OR A NON-STANDARD UNIT HAS BEEN APPROVED BY THE DIVISION

## **Operator - Landowner Agreement**

| Company:                           | Nearburg Producing Company                                                                                                                                   | -                                       |
|------------------------------------|--------------------------------------------------------------------------------------------------------------------------------------------------------------|-----------------------------------------|
| Proposed Well:                     | Lea South 25 Federal Com #6H                                                                                                                                 |                                         |
| Federal Lease Number:              | SHL: NMLC0066126 BHL: NMNM056265                                                                                                                             | -                                       |
| lease as well as having an agreeme | nergy Co. has an agreement with both Nearburg Fent with the property surface owner, Ms. Linda Ju<br>8220 (575) 910-6731, concerning entry and surfa<br>well. | rva, Trustee for Ms. Martha Skeen,      |
|                                    | oits will be filled and levelled and all equipment and nade concerning restoration of the well site.                                                         | nd trash will be removed from the well  |
| June 27, 2013<br>Date              | Tim Green, Manager of<br>Nearburg Producing Con                                                                                                              | Marketing and Production Services mpany |