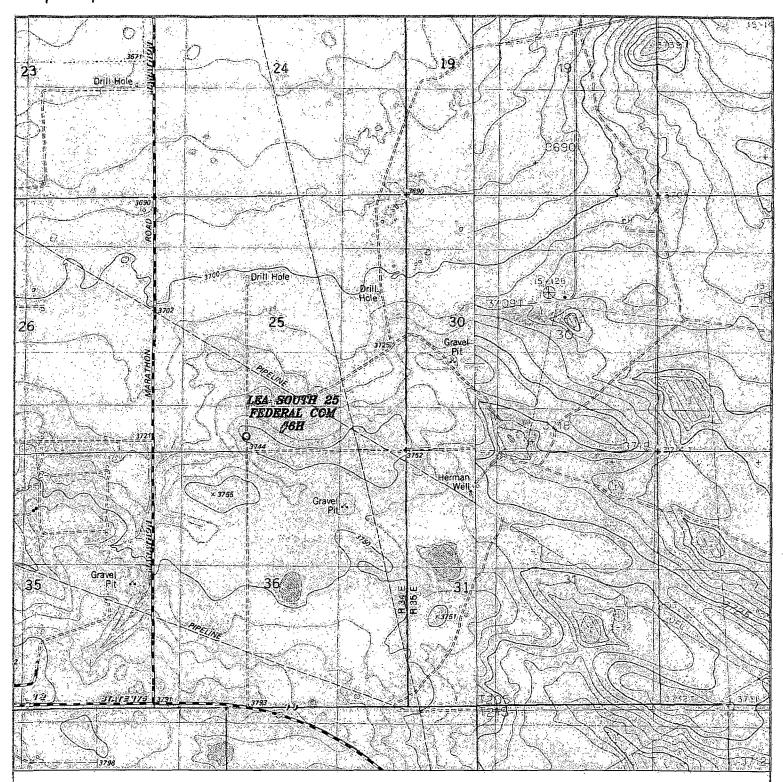

LEA SOUTH 25 FEDERAL COM #6H
Located 330' FSL and 1980' FWL
Section 25, Township 20 South, Range 34 East,
N.M.P.M., Lea County, New Mexico.

P.O. Box 1786 1120 N. West County Rd. Hobbs, New Mexico 88241 (575) 393-7316 - Office (575) 392-2206 - Fax basinsurveys.com

W.O. Number: JMS 28418

Survey Date: 03-27-2013

Scale: 1" = 2 Miles

Date: 04-04-2013

NEARBURG PRODUCING CO.

LEA SOUTH 25 FEDERAL COM #6H

Located 330' FSL and 1980' FWL

Section 25, Township 20 South, Range 34 East,

N.M.P.M., Lea County, New Mexico.

P.C. Box 1786 1120 N. West County Rd. Hobbs, New Mexico 88241 (575) 393-7316 - Office (575) 392-2206 - Fax basinsurveys.com W:O. Number: JMS 28418

Survey Date: 03-27-2613

Scale: 1" = 2000"

NEARBURG PRODUCING CO.

Oate: 04-04-2013

LEA SOUTH 25 FEDERAL COM #6H
Located 330' FSL and 1980' FWL
Section 25, Township 20 South, Range 34 East,
N.M.P.M., Lea County, New Mexico.

P.O. Box 1786 1120 N. West County Rd. Hobbs, New Mexico 88241 (575) 393-7316 - Office (575) 392-2206 - Fax basinsurveys.com W.O. Number: JWS 28418 Scale: 1" = 2000"