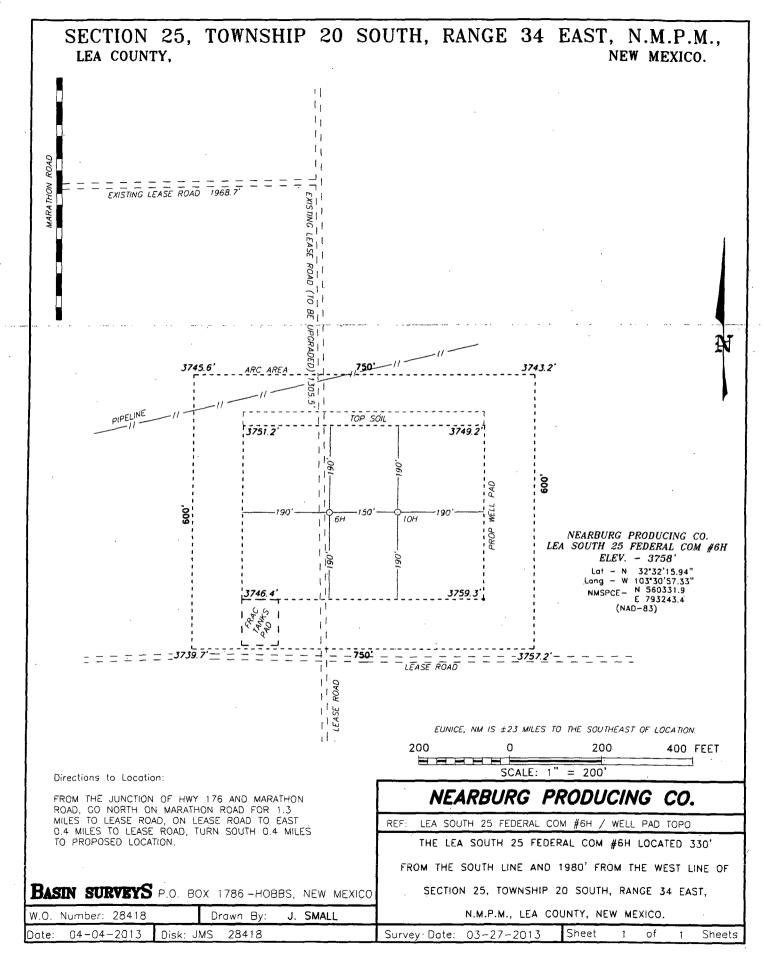

LEA SOUTH 25 FEDERAL COM #6H
Located 330' FSL and 1980' FWL
Section 25, Township 20 South, Range 34 East,
N.M.P.M., Lea County, New Mexico.

P.O. Box 1786 1120 N. West County Rd. Hobbs, New Mexico 88241 (575) 393-7316 - Office (575) 392-2206 - Fax basinsurveys.com

N.M.P.M., Lea County, New Mexico.

P.C. Box 1786 1120 N. West County Rd. Hobbs, New Mexico 88241 (575) 393-7316 - Office (575) 392-2206 - Fax basinsurveys.com W:O. Number: JMS 28418

Survey Date: 03-27-2613

Scale: 1" = 2000"

NEARBURG PRODUCING CO.

Oate: 04-04-2013

LEA SOUTH 25 FEDERAL COM #6H
Located 330' FSL and 1980' FWL
Section 25, Township 20 South, Range 34 East,
N.M.P.M., Lea County, New Mexico.

P.O. Box 1786 1120 N. West County Rd. Hobbs, New Mexico 88241 (575) 393-7316 - Office (575) 392-2206 - Fax basinsurveys.com W.O. Number: JWS 28418 Scale: 1" = 2000"