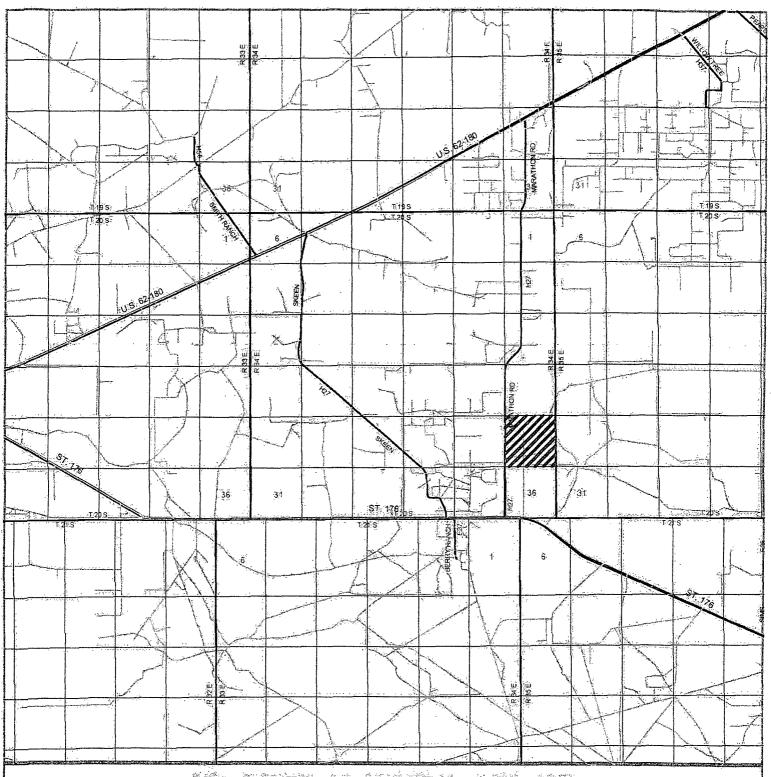

YELLOW TINT - USA LAND BLUE TINT - STATE LAND MATURAL COLOR - FEE LAND NEARBURG PRODUCING CO.