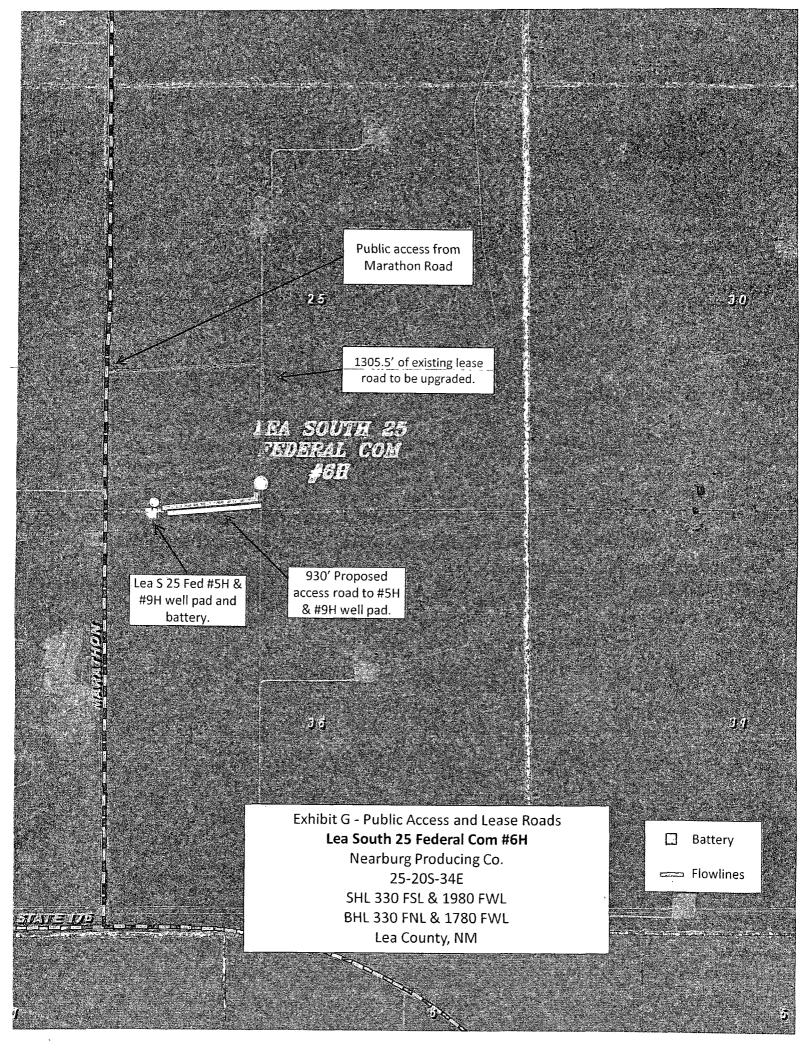

Surface Location

| UL or lot No. | Section | Township | Range | Lot Idn | Feet from the | North/South line | Feet from the | East/West line | County |
|---------------|---------|----------|-------|---------|---------------|------------------|---------------|----------------|--------|
| N             | 25      | 20 S     | 34 E  |         | 330           | SOUTH            | 1980          | WEST           | LEA    |

Bottom Hole Location If Different From Surface

| UL or lot No.   | Section                                              | Township | Range    | Lot Idn | Feet from the | North/South line | Feet from the | East/West line | County |
|-----------------|------------------------------------------------------|----------|----------|---------|---------------|------------------|---------------|----------------|--------|
| С               | 25                                                   | 20 S     |          |         | 330           | NORTH            | 1780          | WEST           | LEA    |
| Dedicated Acres | dicated Acres   Joint or Infill   Consolidation Code |          | Code Ore | der No. |               |                  |               |                |        |
| 160             |                                                      |          |          |         |               |                  |               |                |        |

LEA SOUTH 25 FEDERAL COM #6H
Located 330' FSL and 1980' FWL
Section 25, Township 20 South, Range 34 East,
N.M.P.M., Lea County, New Mexico.

P.O. Box 1786 1120 N. West County Rd. Hobbs, New Mexico 88241 (575) 393-7316 - Office (575) 392-2206 - Fax basinsurveys.com