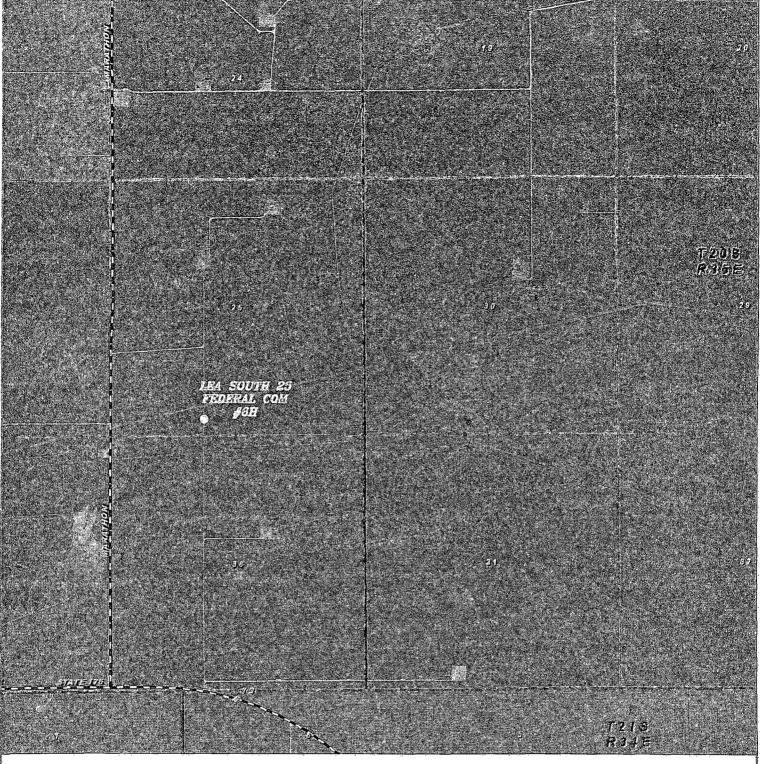

LEA SOUTH 25 FEDERAL COM #6H
Located 330' FSL and 1980' FWL
Section 25, Township 20 South, Range 34 East,
N.M.P.M., Lea County, New Mexico.

P.O. Box 1786 1120 N. West County Rd. Hobbs, New Mexico 88241 (575) 393-7316 - Office (575) 392-2206 - Fax basinsurveys.com

W.O. Number: JMS 28418

Survey Date: 03-27-2013

Scale: 1" = 2 Miles

Date: 04-04-2013

NEARBURG PRODUCING CO.

LEA SOUTH 25 FEDERAL COM #6H

Located 330' FSL and 1980' FWL

Section 25, Township 20 South, Range 34 East,

N.M.P.M., Lea County, New Mexico.

P.C. Box 1786 1120 N. West County Rd. Hobbs, New Mexico 88241 (575) 393-7316 - Office (575) 392-2206 - Fax basinsurveys.com W:O. Number: JMS 28418

Survey Date: 03-27-2613

Scale: 1" = 2000"

NEARBURG PRODUCING CO.

Oate: 04-04-2013

LEA SOUTH 25 FEDERAL COM #6H
Located 330' FSL and 1980' FWL
Section 25, Township 20 South, Range 34 East,
N.M.P.M., Lea County, New Mexico.

P.O. Box 1786 1120 N. West County Rd. Hobbs, New Mexico 88241 (575) 393-7316 - Office (575) 392-2206 - Fax basinsurveys.com W.O. Number: JWS 28418 Scale: 1" = 2000"

YELLOW TINT - USA LAND BLUE TINT - STATE LAND MATURAL COLOR - FEE LAND NEARBURG PRODUCING CO.