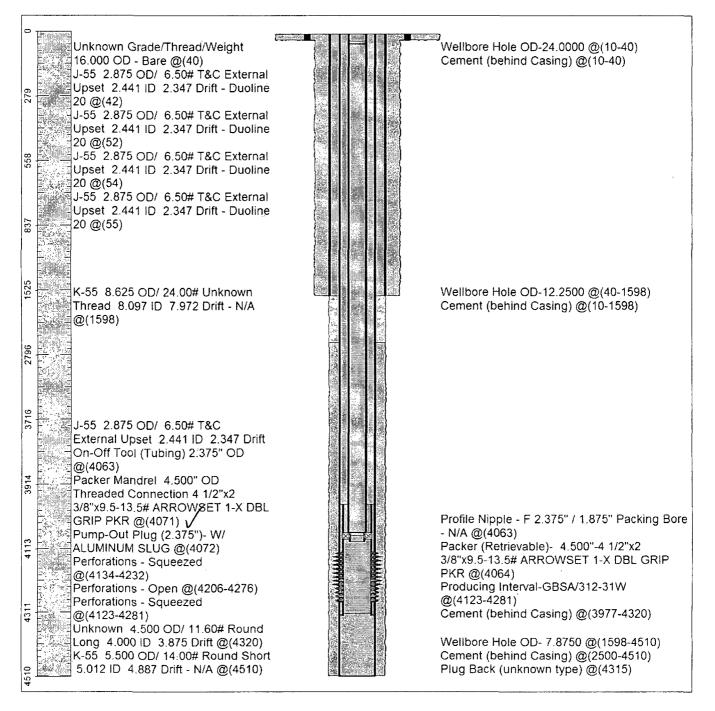

State of New Mexico Energy, Minerals and Natural Resources Department

.....

| Energy, Minerals and Natural Resources Department                                                                                                                                                                                                                              |                                                                                        |
|--------------------------------------------------------------------------------------------------------------------------------------------------------------------------------------------------------------------------------------------------------------------------------|----------------------------------------------------------------------------------------|
| FILE IN TRIPLICATE OIL CONSERVATION DIVISIONS                                                                                                                                                                                                                                  | Revised 5-27-2004                                                                      |
| DISTRICT I 1220 South St. Francis Dr.                                                                                                                                                                                                                                          | WELL API NO.                                                                           |
| DISTRICT II Santa Fe, NM 87505 APR 09                                                                                                                                                                                                                                          | 2014 30-025-27060<br>5. Indicate Type of Lease                                         |
| 1301 W. Grand Ave, Artesia, NM 88210                                                                                                                                                                                                                                           | STATE FEE X                                                                            |
| DISTRICT III                                                                                                                                                                                                                                                                   | EDState Oil & Gas Lease No.                                                            |
| 1000 Rio Brazos Rd, Aztec, NM 87410                                                                                                                                                                                                                                            |                                                                                        |
| SUNDRY NOTICES AND REPORTS ON WELLS                                                                                                                                                                                                                                            | 7. Lease Name or Unit Agreement Name                                                   |
| (DO NOT USE THIS FORM FOR PROPOSALS TO DRILL OR TO DEEPEN OR PLUG BACK TO A<br>DIFFERENT RESERVOIR. USE "APPLICATION FOR PERMIT" (Form C-101) for such proposals.)                                                                                                             | North Hobbs (G/SA) Unit                                                                |
| 1. Type of Well:                                                                                                                                                                                                                                                               | 8. Well No. 312                                                                        |
| Oil Well Gas Well Other Injector                                                                                                                                                                                                                                               | 9. OGRID No. 157984                                                                    |
| 2. Name of Operator<br>Occidental Permian Ltd.                                                                                                                                                                                                                                 | 9. OGRIÐ No. 157984 -                                                                  |
| 3. Address of Operator                                                                                                                                                                                                                                                         | 10. Pool name or Wildcat Hobbs (G/SA)                                                  |
| HCR 1 Box 90 Denver City, TX 79323<br>4. Well Location                                                                                                                                                                                                                         |                                                                                        |
| Unit Letter B : 1262 Feet From The North Line and 1520 Feet From The East Line                                                                                                                                                                                                 |                                                                                        |
|                                                                                                                                                                                                                                                                                |                                                                                        |
| Section 31 Township 18-S Range 38-E                                                                                                                                                                                                                                            | C NMPM Lea County                                                                      |
| 3651' KB                                                                                                                                                                                                                                                                       |                                                                                        |
| Pit or Below-grade Tank Application or Closure                                                                                                                                                                                                                                 |                                                                                        |
| Pit Type       Depth of Ground Water       Distance from nearest fresh water well       Distance from nearest surface water                                                                                                                                                    |                                                                                        |
| Pit Liner Thickness mil Below-Grade Tank: Volume bbls; Construction Material                                                                                                                                                                                                   |                                                                                        |
| 12.         Check Appropriate Box to Indicate Nature of Notice, Report, or Other Data                                                                                                                                                                                          |                                                                                        |
|                                                                                                                                                                                                                                                                                |                                                                                        |
| PERFORM REMEDIAL WORK PLUG AND ABANDON REMEDIAL WORK                                                                                                                                                                                                                           |                                                                                        |
| TEMPORARILY ABANDON CHANGE PLANS COMMENCE DRILLING OPI                                                                                                                                                                                                                         | NS PLUG & ABANDONMENT                                                                  |
| PULL OR ALTER CASING Multiple Completion CASING TEST AND CEMEN                                                                                                                                                                                                                 | IT ЈОВ                                                                                 |
| OTHER: OTHER: High casing                                                                                                                                                                                                                                                      |                                                                                        |
| 13. Describe Proposed or Completed Operations (Clearly state all pertinent details, and give pertinent dates, including estimated date of starting any proposed work) SEE RULE 1103. For Multiple Completions: Attach wellbore diagram of proposed completion or recompletion. |                                                                                        |
| 1. RUPU & RU.                                                                                                                                                                                                                                                                  |                                                                                        |
| 2. RU wire line & set blanking plug @4049'. RD wire line.                                                                                                                                                                                                                      |                                                                                        |
| <ol> <li>Ran casing integrity test to 600 PSI. Tested OK.</li> <li>Decision made to replace tubing and packer.</li> </ol>                                                                                                                                                      |                                                                                        |
| 5. ND well head/NU BOP.                                                                                                                                                                                                                                                        |                                                                                        |
| <ol> <li>RU wire line &amp; fish blanking plug. RD wire line.</li> <li>POOH and lay down w/tubing and packer.</li> </ol>                                                                                                                                                       |                                                                                        |
| <ol> <li>RIH w/new Arrowset 1-X Dbl grip packer on 123 jts of new Duoline tubing. Packer set (</li> </ol>                                                                                                                                                                      | <u>0</u> 4071'                                                                         |
| <ol> <li>ND BOP/NU wellhead.</li> <li>Test casing to 580 PSI for 30 minutes and chart for the NMOCD.</li> </ol>                                                                                                                                                                |                                                                                        |
| 11. RDPU & RU. Clean location and return well to injection.                                                                                                                                                                                                                    | - 1                                                                                    |
| RUPU 03/17/2014 H                                                                                                                                                                                                                                                              |                                                                                        |
| I hereby certify that the information above is true and complete to the best of my knowledge and belief. I further certify is constructed or                                                                                                                                   | that any pit or below-grade tank has been/will be                                      |
| closed according to NMOCD guidelines, a general permit or an (attached) alternative                                                                                                                                                                                            | e OCD-approved                                                                         |
| SIGNATURE THE Administrative                                                                                                                                                                                                                                                   |                                                                                        |
| SIGNATURE TYPE OK PRINT NAME Mendy A Johnson E-mail address: mendy johnson@oxy.com                                                                                                                                                                                             | Associate         DATE         04/07/2014           TELEPHONE NO.         806-592-6280 |
| For State Use Only                                                                                                                                                                                                                                                             |                                                                                        |
| APPROVED BY                                                                                                                                                                                                                                                                    | DATE                                                                                   |
| APPROVED BY CONDITIONS OF APPROVAL IF ANY: ACCepted for Record Only                                                                                                                                                                                                            | h and the                                                                              |
| Pending PKi Setting depth approval                                                                                                                                                                                                                                             |                                                                                        |
| permany mith 1/11/2                                                                                                                                                                                                                                                            |                                                                                        |
|                                                                                                                                                                                                                                                                                | JUN 12 2014                                                                            |