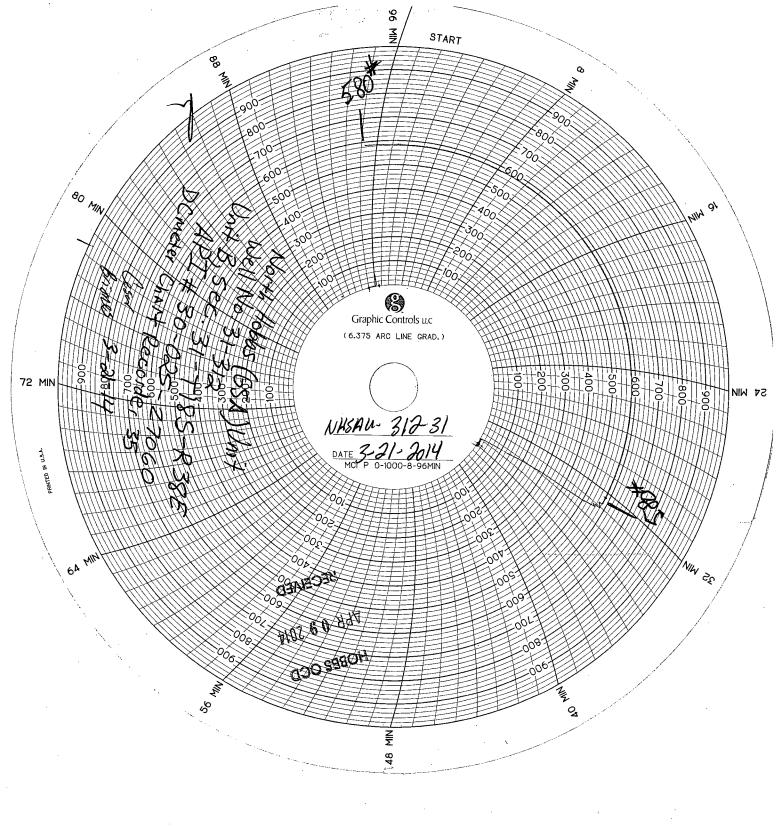

State of New Mexico Energy, Minerals and Natural Resources Department

.....

| Energy, Minerals and Natural Resources Department                                                                                                                                                                                                                              |                                                                                        |
|--------------------------------------------------------------------------------------------------------------------------------------------------------------------------------------------------------------------------------------------------------------------------------|----------------------------------------------------------------------------------------|
| FILE IN TRIPLICATE OIL CONSERVATION DIVISIONS                                                                                                                                                                                                                                  | Revised 5-27-2004                                                                      |
| DISTRICT I 1220 South St. Francis Dr.                                                                                                                                                                                                                                          | WELL API NO.                                                                           |
| DISTRICT II Santa Fe, NM 87505 APR 09                                                                                                                                                                                                                                          | 2014 30-025-27060<br>5. Indicate Type of Lease                                         |
| 1301 W. Grand Ave, Artesia, NM 88210                                                                                                                                                                                                                                           | STATE FEE X                                                                            |
| DISTRICT III                                                                                                                                                                                                                                                                   | EDState Oil & Gas Lease No.                                                            |
| 1000 Rio Brazos Rd, Aztec, NM 87410                                                                                                                                                                                                                                            |                                                                                        |
| SUNDRY NOTICES AND REPORTS ON WELLS                                                                                                                                                                                                                                            | 7. Lease Name or Unit Agreement Name                                                   |
| (DO NOT USE THIS FORM FOR PROPOSALS TO DRILL OR TO DEEPEN OR PLUG BACK TO A<br>DIFFERENT RESERVOIR. USE "APPLICATION FOR PERMIT" (Form C-101) for such proposals.)                                                                                                             | North Hobbs (G/SA) Unit                                                                |
| 1. Type of Well:                                                                                                                                                                                                                                                               | 8. Well No. 312                                                                        |
| Oil Well Gas Well Other Injector                                                                                                                                                                                                                                               | 9. OGRID No. 157984                                                                    |
| 2. Name of Operator<br>Occidental Permian Ltd.                                                                                                                                                                                                                                 | 9. OGRIÐ No. 157984 -                                                                  |
| 3. Address of Operator                                                                                                                                                                                                                                                         | 10. Pool name or Wildcat Hobbs (G/SA)                                                  |
| HCR 1 Box 90 Denver City, TX 79323<br>4. Well Location                                                                                                                                                                                                                         |                                                                                        |
| Unit Letter B : 1262 Feet From The North Line and 1520 Feet From The East Line                                                                                                                                                                                                 |                                                                                        |
|                                                                                                                                                                                                                                                                                |                                                                                        |
| Section 31 Township 18-S Range 38-E                                                                                                                                                                                                                                            | C NMPM Lea County                                                                      |
| 3651' KB                                                                                                                                                                                                                                                                       |                                                                                        |
| Pit or Below-grade Tank Application or Closure                                                                                                                                                                                                                                 |                                                                                        |
| Pit Type       Depth of Ground Water       Distance from nearest fresh water well       Distance from nearest surface water                                                                                                                                                    |                                                                                        |
| Pit Liner Thickness mil Below-Grade Tank: Volume bbls; Construction Material                                                                                                                                                                                                   |                                                                                        |
| 12.         Check Appropriate Box to Indicate Nature of Notice, Report, or Other Data                                                                                                                                                                                          |                                                                                        |
|                                                                                                                                                                                                                                                                                |                                                                                        |
| PERFORM REMEDIAL WORK PLUG AND ABANDON REMEDIAL WORK                                                                                                                                                                                                                           |                                                                                        |
| TEMPORARILY ABANDON CHANGE PLANS COMMENCE DRILLING OPI                                                                                                                                                                                                                         | NS PLUG & ABANDONMENT                                                                  |
| PULL OR ALTER CASING Multiple Completion CASING TEST AND CEMEN                                                                                                                                                                                                                 | IT ЈОВ                                                                                 |
| OTHER: OTHER: High casing                                                                                                                                                                                                                                                      |                                                                                        |
| 13. Describe Proposed or Completed Operations (Clearly state all pertinent details, and give pertinent dates, including estimated date of starting any proposed work) SEE RULE 1103. For Multiple Completions: Attach wellbore diagram of proposed completion or recompletion. |                                                                                        |
| 1. RUPU & RU.                                                                                                                                                                                                                                                                  |                                                                                        |
| 2. RU wire line & set blanking plug @4049'. RD wire line.                                                                                                                                                                                                                      |                                                                                        |
| <ol> <li>Ran casing integrity test to 600 PSI. Tested OK.</li> <li>Decision made to replace tubing and packer.</li> </ol>                                                                                                                                                      |                                                                                        |
| 5. ND well head/NU BOP.                                                                                                                                                                                                                                                        |                                                                                        |
| <ol> <li>RU wire line &amp; fish blanking plug. RD wire line.</li> <li>POOH and lay down w/tubing and packer.</li> </ol>                                                                                                                                                       |                                                                                        |
| <ol> <li>RIH w/new Arrowset 1-X Dbl grip packer on 123 jts of new Duoline tubing. Packer set (</li> </ol>                                                                                                                                                                      | <u>0</u> 4071'                                                                         |
| <ol> <li>ND BOP/NU wellhead.</li> <li>Test casing to 580 PSI for 30 minutes and chart for the NMOCD.</li> </ol>                                                                                                                                                                |                                                                                        |
| 11. RDPU & RU. Clean location and return well to injection.                                                                                                                                                                                                                    | - 1                                                                                    |
| RUPU 03/17/2014 H                                                                                                                                                                                                                                                              |                                                                                        |
| I hereby certify that the information above is true and complete to the best of my knowledge and belief. I further certify is constructed or                                                                                                                                   | that any pit or below-grade tank has been/will be                                      |
| closed according to NMOCD guidelines, a general permit or an (attached) alternative                                                                                                                                                                                            | e OCD-approved                                                                         |
| SIGNATURE THE Administrative                                                                                                                                                                                                                                                   |                                                                                        |
| SIGNATURE TYPE OK PRINT NAME Mendy A Johnson E-mail address: mendy johnson@oxy.com                                                                                                                                                                                             | Associate         DATE         04/07/2014           TELEPHONE NO.         806-592-6280 |
| For State Use Only                                                                                                                                                                                                                                                             |                                                                                        |
| APPROVED BY                                                                                                                                                                                                                                                                    | DATE                                                                                   |
| APPROVED BY CONDITIONS OF APPROVAL IF ANY: ACCepted for Record Only                                                                                                                                                                                                            | h and the                                                                              |
| Pending PKi Setting depth approval                                                                                                                                                                                                                                             |                                                                                        |
| permany mith 1/11/2                                                                                                                                                                                                                                                            |                                                                                        |
|                                                                                                                                                                                                                                                                                | JUN 12 2014                                                                            |