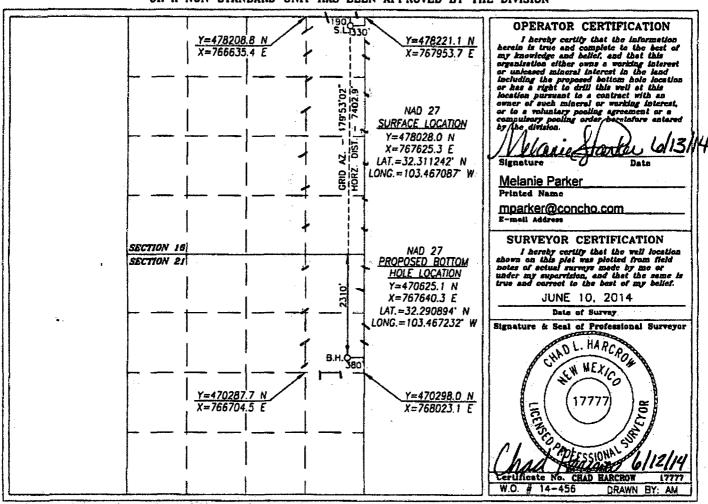

| API Number<br>30-025- | 2209      | Name<br>Spring, West |           |
|-----------------------|-----------|----------------------|-----------|
| Property Code         | Prop      | Well Number          |           |
| 39622                 | GETTYSBUF | 4⊢                   |           |
| 0GRID No.             |           | ator Name            | Elevation |
| 229137                |           | RATING, LLC          | 3406.6'   |

## Surface Location

| UL or lot No. | Section | Township      | Range | Lot Idn | Feet from the | North/South line | Feet from the | East/West line | County |
|---------------|---------|---------------|-------|---------|---------------|------------------|---------------|----------------|--------|
| Α             | 16      | 23 <b>-</b> S | 34-E  |         | 190           | NORTH            | 330           | EAST           | LEA    |

## Bottom Hole Location If Different From Surface

| UL or lot No.  | Section<br>21 | Township 23-S | Range<br>34-E | Let Idn | Feet from the 2310 | North/South line<br>NORTH | Feet from the 380 | East/West line<br>EAST | County |
|----------------|---------------|---------------|---------------|---------|--------------------|---------------------------|-------------------|------------------------|--------|
| Dedicated Acre | Joint o       | r Infill Co   | neolidation ( | Code Or | der No.            |                           | ,                 |                        |        |

NO ALLOWABLE WILL BE ASSIGNED TO THIS COMPLETION UNTIL ALL INTERESTS HAVE BEEN CONSOLIDATED OR A NON-STANDARD UNIT HAS BEEN APPROVED BY THE DIVISION