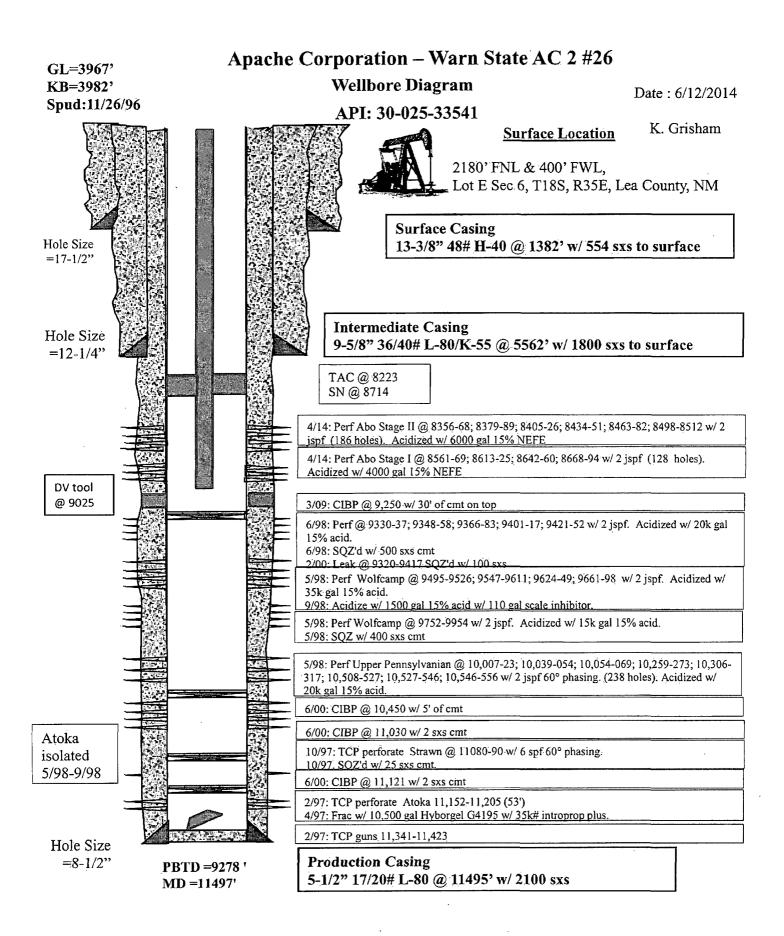

| Submit I Copy<br>Office                                                                                                                                                                                                                                                                                         | To Appropriate District                                                       | State of New Mexico                    |                   |                     | Form C-103                                            |                                              |  |
|-----------------------------------------------------------------------------------------------------------------------------------------------------------------------------------------------------------------------------------------------------------------------------------------------------------------|-------------------------------------------------------------------------------|----------------------------------------|-------------------|---------------------|-------------------------------------------------------|----------------------------------------------|--|
| <u>District I</u> – (575) 393-6161<br>1625 N. French Dr., Hobbs, NM 88240<br><u>District II</u> – (575) 748-1283                                                                                                                                                                                                |                                                                               | Energy, Minerals and Natural Resources |                   |                     | Revised July 18, 2013<br>WELL API NO.<br>30-025-33541 |                                              |  |
| 811 S. First St.                                                                                                                                                                                                                                                                                                | , Artesia, NM 88210                                                           | OIL CONSERVATION DIVISION              |                   |                     |                                                       | e Type of Lease                              |  |
| District III – (5<br>1000 Rio Brazo                                                                                                                                                                                                                                                                             | 05) 334-6178<br>os Rd., Aztec, NM 87410                                       | 1220 South St. Francis Dr.             |                   |                     |                                                       | ATE 🔽 FEE 🗌                                  |  |
| <u>District IV</u> – (5<br>1220 S. St. Fra<br>87505                                                                                                                                                                                                                                                             | 605) 476-3460<br>ncis Dr., Santa Fe, NM                                       | Santa Fe, NM 87505                     |                   |                     | 6. State O<br>B0-1113-00                              | iil & Gas Lease No.<br>001                   |  |
| SUNDRY NOTICES AND REPORTS ON WELLS 7. I                                                                                                                                                                                                                                                                        |                                                                               |                                        |                   |                     |                                                       | Name or Unit Agreement Name                  |  |
| (DO NOT USE THIS FORM FOR PROPOSALS TO DRILL OR TO DEEPEN OR PLUG BACK TO A<br>DIFFERENT RESERVOIR. USE "APPLICATION FOR PERMIT" (FORM C-101) FOR SUCH<br>PROPOSALS.)                                                                                                                                           |                                                                               |                                        |                   |                     |                                                       | AC 2 (306627)                                |  |
| 1. Type of Well: Oil Well 🖉 Gas Well 🗌 Other                                                                                                                                                                                                                                                                    |                                                                               |                                        |                   |                     | 8. Well N                                             | 8. Well Number 026                           |  |
|                                                                                                                                                                                                                                                                                                                 | . Name of Operator<br>pache Corporation JUN 1 6 2014                          |                                        |                   |                     |                                                       | 9. OGRID Number<br>873                       |  |
|                                                                                                                                                                                                                                                                                                                 | Address of Operator<br>O3 Veterans Airpark Lane, Suite 3000 Midland, TX 79705 |                                        |                   |                     |                                                       | 10. Pool name or Wildcat                     |  |
|                                                                                                                                                                                                                                                                                                                 |                                                                               | 3000 Midland, TX                       | 79705<br>RECEIVED |                     | Vacuum; A                                             | Vacuum; Abo Reef (61780)                     |  |
| 4; Wen Ebeauon                                                                                                                                                                                                                                                                                                  |                                                                               |                                        |                   |                     |                                                       |                                              |  |
|                                                                                                                                                                                                                                                                                                                 | tion 06                                                                       |                                        |                   | Ange 35E            | NMPM                                                  | feet from the <u>West</u> line<br>County Lea |  |
| Det                                                                                                                                                                                                                                                                                                             |                                                                               |                                        |                   | R, RKB, RT, GR, etc |                                                       | County Lea                                   |  |
| 3967' GR                                                                                                                                                                                                                                                                                                        |                                                                               |                                        |                   |                     |                                                       |                                              |  |
| 12. Check Appropriate Box to Indicate Nature of Notice, Report or Other Data                                                                                                                                                                                                                                    |                                                                               |                                        |                   |                     |                                                       |                                              |  |
| NOTICE OF INTENTION TO: SUBSEQUENT REPORT OF:                                                                                                                                                                                                                                                                   |                                                                               |                                        |                   |                     |                                                       |                                              |  |
|                                                                                                                                                                                                                                                                                                                 |                                                                               |                                        |                   |                     |                                                       |                                              |  |
| TEMPORARILY ABANDON CHANGE PLANS COMMENCE DRILLING OPNS P AND A<br>PULL OR ALTER CASING MULTIPLE COMPL CASING/CEMENT JOB                                                                                                                                                                                        |                                                                               |                                        |                   |                     |                                                       |                                              |  |
|                                                                                                                                                                                                                                                                                                                 |                                                                               |                                        |                   |                     |                                                       |                                              |  |
| CLOSED-LOOP SYSTEM                                                                                                                                                                                                                                                                                              |                                                                               |                                        |                   |                     |                                                       |                                              |  |
| OTHER: OTHER: Recomplete OTHER: Clearly state all pertinent details, and give pertinent dates, including estimated date                                                                                                                                                                                         |                                                                               |                                        |                   |                     |                                                       |                                              |  |
| of starting any proposed work). SEE RULE 19.15.7.14 NMAC. For Multiple Completions: Attach wellbore diagram of proposed completion or recompletion.                                                                                                                                                             |                                                                               |                                        |                   |                     |                                                       |                                              |  |
| Apache did the following to this well:                                                                                                                                                                                                                                                                          |                                                                               |                                        |                   |                     |                                                       |                                              |  |
| 03/28/2014 MIRUSU. Rack 2-7/8" L-80 tbg.<br>03/31/2014 RIH w/ bit & csg scrapper. Tag up on PBTD @ 9278'. Test csg to 1000 psi for 30 min.<br>04/01/2014 Perf Abo from 8356'-68', 8379'-89', 8405'-26', 8434'-51', 8463'-82', 8498'-8512', 8561'-69', 8613'-25', 8642'-60', & 8668'-94'<br>w/ 2 SPF, 314 holes. |                                                                               |                                        |                   |                     |                                                       |                                              |  |
| 04/02/2014 Spot 126 gals acid. Acidize Abo (8561'-8694') w/ 4116 gals 15% HCl NEFE acid.<br>04/03/2014 Swab.                                                                                                                                                                                                    |                                                                               |                                        |                   |                     |                                                       |                                              |  |
| 04/03/2014 .Swab.<br>04/04/2014 .Spot 151 gals acid. Acidize Abo (8356'-8512') w/ 5796 gals 15% HCI NEFE acid.                                                                                                                                                                                                  |                                                                               |                                        |                   |                     |                                                       |                                              |  |
| 04/05/2014 Swab                                                                                                                                                                                                                                                                                                 |                                                                               |                                        |                   |                     |                                                       |                                              |  |
| 04/07/2014 RIH w/ 2-7/8" L-80 6.5# prod tbg. SN & EOT @ 8714'.<br>04/14/2014 RIH w/ pump & rods. Clean location & RDMOSU.                                                                                                                                                                                       |                                                                               |                                        |                   |                     |                                                       |                                              |  |
| 04/16/2014                                                                                                                                                                                                                                                                                                      | Set 640 pumping unit                                                          | . POP.                                 |                   |                     |                                                       |                                              |  |
| Spud Date:                                                                                                                                                                                                                                                                                                      | 11/26/1996                                                                    |                                        | Rig Release I     | Date: 01/14/1997    |                                                       |                                              |  |
|                                                                                                                                                                                                                                                                                                                 |                                                                               |                                        |                   |                     |                                                       |                                              |  |
| I hereby certi                                                                                                                                                                                                                                                                                                  | fy that the informatio                                                        | n above is true and                    | complete to the   | best of my knowled  | ge and belief.                                        |                                              |  |
|                                                                                                                                                                                                                                                                                                                 |                                                                               |                                        |                   |                     |                                                       |                                              |  |
| SIGNATURE                                                                                                                                                                                                                                                                                                       |                                                                               |                                        |                   |                     |                                                       | DATE_06/11/2014                              |  |
| Type or print name Fatima Vasquez E-mail address: Fatima Vasquez@apachecorp.com PHONE: (432) 818-1015                                                                                                                                                                                                           |                                                                               |                                        |                   |                     |                                                       |                                              |  |
| APPROVED BY:                                                                                                                                                                                                                                                                                                    |                                                                               |                                        |                   |                     |                                                       |                                              |  |
|                                                                                                                                                                                                                                                                                                                 | Approval (if any):                                                            |                                        |                   |                     |                                                       |                                              |  |
|                                                                                                                                                                                                                                                                                                                 |                                                                               |                                        |                   |                     |                                                       |                                              |  |