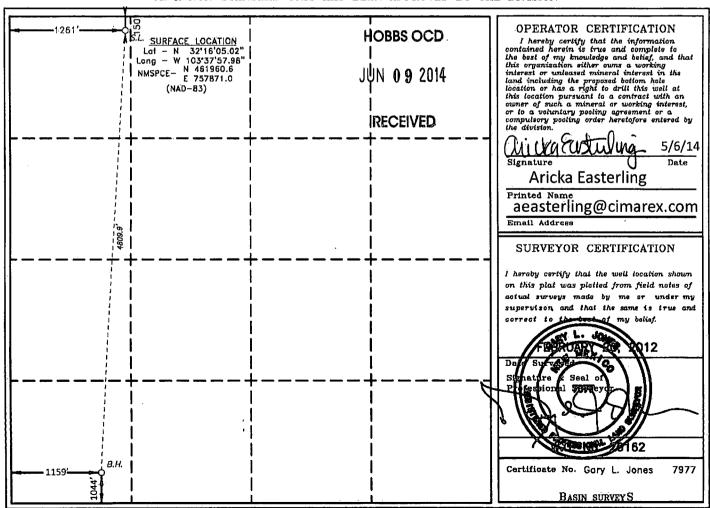

## WELL LOCATION AND ACREAGE DEDICATION PLAT

☐ AMENDED REPORT

| API Number    | Pool Code       | Pool Name                |             |  |  |
|---------------|-----------------|--------------------------|-------------|--|--|
| 30-025-40665  | 96603           | Triste Draw; Bone Spring |             |  |  |
| Property Code | Property Nam    | ne .                     | Well Number |  |  |
| 38694         | TRISTE DRAW "30 | S" STATE                 | 2           |  |  |
| OGRID No.     | Operator Nam    | ne                       | Elevation   |  |  |
| 215099        | CIMAREX ENER    | GY CO.                   | 3686'       |  |  |

## Surface Location

| UL or lot No. | Section | Township | Range | Lot Idn | Feet from the | North/South line | Feet from the | East/West line | County |
|---------------|---------|----------|-------|---------|---------------|------------------|---------------|----------------|--------|
| D             | 36      | 23 S     | 32 E  |         | 150           | NORTH            | 1261          | WEST           | LEA    |

## Bottom Hole Location If Different From Surface

| UL or lat No.                                         | Section<br>36 | Township 23 S | Range<br>32 E | Lot Idn | Feet from the | North/South line | Feet from the 1159 | East/West line<br>WEST | County<br>LEA |
|-------------------------------------------------------|---------------|---------------|---------------|---------|---------------|------------------|--------------------|------------------------|---------------|
| Dedicated Acres   Joint or Infill   Consolidation Cod |               |               |               | Code Or | der No.       |                  |                    |                        |               |