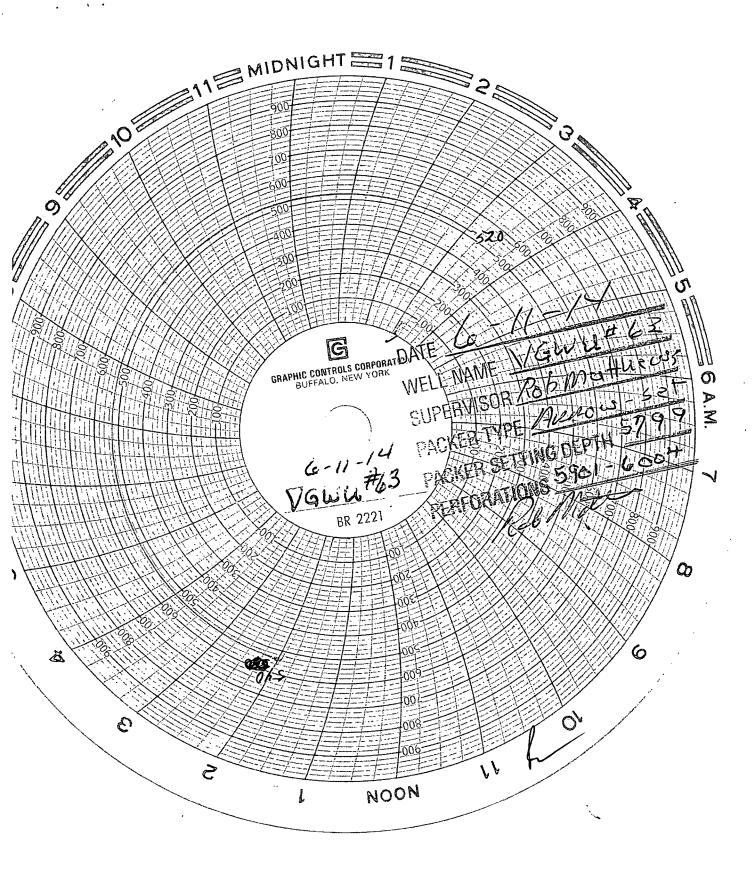

| Submit 1 Copy To Appropriate District                                                                                                                                                                                                                                                                                                                                                                                                                                                                                                                                                                                                                                                                                                                                                                                                                                                                                                                                                                                                                                                                                                                                                                                                                                                                                                                                                                                                                                                                                                                                                                                                                                                                                                                                                                                                                                                                                                                                                                                                                                                                                          | State of New Mex                              | xico                     |                                        | Form C-103                |
|--------------------------------------------------------------------------------------------------------------------------------------------------------------------------------------------------------------------------------------------------------------------------------------------------------------------------------------------------------------------------------------------------------------------------------------------------------------------------------------------------------------------------------------------------------------------------------------------------------------------------------------------------------------------------------------------------------------------------------------------------------------------------------------------------------------------------------------------------------------------------------------------------------------------------------------------------------------------------------------------------------------------------------------------------------------------------------------------------------------------------------------------------------------------------------------------------------------------------------------------------------------------------------------------------------------------------------------------------------------------------------------------------------------------------------------------------------------------------------------------------------------------------------------------------------------------------------------------------------------------------------------------------------------------------------------------------------------------------------------------------------------------------------------------------------------------------------------------------------------------------------------------------------------------------------------------------------------------------------------------------------------------------------------------------------------------------------------------------------------------------------|-----------------------------------------------|--------------------------|----------------------------------------|---------------------------|
| Office  District I – (575) 393-6161  1625 N. French Dr., Hobbs, NM COBS  District II – (575) 748-1283                                                                                                                                                                                                                                                                                                                                                                                                                                                                                                                                                                                                                                                                                                                                                                                                                                                                                                                                                                                                                                                                                                                                                                                                                                                                                                                                                                                                                                                                                                                                                                                                                                                                                                                                                                                                                                                                                                                                                                                                                          |                                               |                          | Revised July 18, 2013 WELL API NO.     |                           |
| District II – (575) 748-1283                                                                                                                                                                                                                                                                                                                                                                                                                                                                                                                                                                                                                                                                                                                                                                                                                                                                                                                                                                                                                                                                                                                                                                                                                                                                                                                                                                                                                                                                                                                                                                                                                                                                                                                                                                                                                                                                                                                                                                                                                                                                                                   | OIL CONSERVATION                              | DIVISION                 | 30-025-31871                           |                           |
| District III - (575) 748-1283 811 S. First St., Artesia, NM 88210 District III - (505) 334-6178 District III - (505) 334-6178 District III - (505) 748-1283 1220 South St. Francis Dr.                                                                                                                                                                                                                                                                                                                                                                                                                                                                                                                                                                                                                                                                                                                                                                                                                                                                                                                                                                                                                                                                                                                                                                                                                                                                                                                                                                                                                                                                                                                                                                                                                                                                                                                                                                                                                                                                                                                                         |                                               | cis Dr                   | 5. Indicate Type of Lease              |                           |
| 1000 Rio Brazos Rd., Aztec, NM 87410 Conta Ec. NIM 97505                                                                                                                                                                                                                                                                                                                                                                                                                                                                                                                                                                                                                                                                                                                                                                                                                                                                                                                                                                                                                                                                                                                                                                                                                                                                                                                                                                                                                                                                                                                                                                                                                                                                                                                                                                                                                                                                                                                                                                                                                                                                       |                                               |                          | STATE FEE 6. State Oil & Gas Lease No. |                           |
| District IV – (505) 476-3460  1220 S. St. Francis Dr., Santa Fe, NM  87505                                                                                                                                                                                                                                                                                                                                                                                                                                                                                                                                                                                                                                                                                                                                                                                                                                                                                                                                                                                                                                                                                                                                                                                                                                                                                                                                                                                                                                                                                                                                                                                                                                                                                                                                                                                                                                                                                                                                                                                                                                                     |                                               |                          | o. State Off                           | & Gas Lease No.           |
| SUNDRY NOTICES AND REPORTS ON WELLS                                                                                                                                                                                                                                                                                                                                                                                                                                                                                                                                                                                                                                                                                                                                                                                                                                                                                                                                                                                                                                                                                                                                                                                                                                                                                                                                                                                                                                                                                                                                                                                                                                                                                                                                                                                                                                                                                                                                                                                                                                                                                            |                                               |                          | 7. Lease Na                            | me or Unit Agreement Name |
| (DO NOT USE THIS FORM FOR PROPOSALS TO DRILL OR TO DEEPEN OR PLUG BACK TO A DIFFERENT RESERVOIR. USE "APPLICATION FOR PERMIT" (FORM C-101) FOR SUCH                                                                                                                                                                                                                                                                                                                                                                                                                                                                                                                                                                                                                                                                                                                                                                                                                                                                                                                                                                                                                                                                                                                                                                                                                                                                                                                                                                                                                                                                                                                                                                                                                                                                                                                                                                                                                                                                                                                                                                            |                                               |                          | VACUUM GLORIETA WEST UNIT              |                           |
| PROPOSALS.)                                                                                                                                                                                                                                                                                                                                                                                                                                                                                                                                                                                                                                                                                                                                                                                                                                                                                                                                                                                                                                                                                                                                                                                                                                                                                                                                                                                                                                                                                                                                                                                                                                                                                                                                                                                                                                                                                                                                                                                                                                                                                                                    |                                               |                          | 8. Well Number 63                      |                           |
| Type of Well: Oil Well                                                                                                                                                                                                                                                                                                                                                                                                                                                                                                                                                                                                                                                                                                                                                                                                                                                                                                                                                                                                                                                                                                                                                                                                                                                                                                                                                                                                                                                                                                                                                                                                                                                                                                                                                                                                                                                                                                                                                                                                                                                                                                         |                                               |                          | 9. OGRID Number 4323                   |                           |
| CHEVRON U.S.A. INC.                                                                                                                                                                                                                                                                                                                                                                                                                                                                                                                                                                                                                                                                                                                                                                                                                                                                                                                                                                                                                                                                                                                                                                                                                                                                                                                                                                                                                                                                                                                                                                                                                                                                                                                                                                                                                                                                                                                                                                                                                                                                                                            |                                               |                          | 9. OGKID Number 4323                   |                           |
| 3. Address of Operator                                                                                                                                                                                                                                                                                                                                                                                                                                                                                                                                                                                                                                                                                                                                                                                                                                                                                                                                                                                                                                                                                                                                                                                                                                                                                                                                                                                                                                                                                                                                                                                                                                                                                                                                                                                                                                                                                                                                                                                                                                                                                                         |                                               |                          | 10. Pool name or Wildcat               |                           |
| 15 SMITH ROAD, MIDLAND, TEXAS 79705                                                                                                                                                                                                                                                                                                                                                                                                                                                                                                                                                                                                                                                                                                                                                                                                                                                                                                                                                                                                                                                                                                                                                                                                                                                                                                                                                                                                                                                                                                                                                                                                                                                                                                                                                                                                                                                                                                                                                                                                                                                                                            |                                               |                          | VACUUM ; GLORIETA                      |                           |
| 4. Well Location                                                                                                                                                                                                                                                                                                                                                                                                                                                                                                                                                                                                                                                                                                                                                                                                                                                                                                                                                                                                                                                                                                                                                                                                                                                                                                                                                                                                                                                                                                                                                                                                                                                                                                                                                                                                                                                                                                                                                                                                                                                                                                               |                                               |                          |                                        |                           |
| Unit Letter: H 1340 feet from NORTH line and 1090 feet from the EAST line                                                                                                                                                                                                                                                                                                                                                                                                                                                                                                                                                                                                                                                                                                                                                                                                                                                                                                                                                                                                                                                                                                                                                                                                                                                                                                                                                                                                                                                                                                                                                                                                                                                                                                                                                                                                                                                                                                                                                                                                                                                      |                                               |                          |                                        |                           |
| Section 35                                                                                                                                                                                                                                                                                                                                                                                                                                                                                                                                                                                                                                                                                                                                                                                                                                                                                                                                                                                                                                                                                                                                                                                                                                                                                                                                                                                                                                                                                                                                                                                                                                                                                                                                                                                                                                                                                                                                                                                                                                                                                                                     | Township 17S  11. Elevation (Show whether DR, | Range 34E -              | NMPM                                   | County LEA                |
|                                                                                                                                                                                                                                                                                                                                                                                                                                                                                                                                                                                                                                                                                                                                                                                                                                                                                                                                                                                                                                                                                                                                                                                                                                                                                                                                                                                                                                                                                                                                                                                                                                                                                                                                                                                                                                                                                                                                                                                                                                                                                                                                | 11. Elevation (Show whether DK,               | KKD, KI, GK, etc.)       |                                        | a a                       |
| -                                                                                                                                                                                                                                                                                                                                                                                                                                                                                                                                                                                                                                                                                                                                                                                                                                                                                                                                                                                                                                                                                                                                                                                                                                                                                                                                                                                                                                                                                                                                                                                                                                                                                                                                                                                                                                                                                                                                                                                                                                                                                                                              |                                               |                          |                                        |                           |
| 12. Check Appropriate Box to Indicate Nature of Notice, Report or Other Data                                                                                                                                                                                                                                                                                                                                                                                                                                                                                                                                                                                                                                                                                                                                                                                                                                                                                                                                                                                                                                                                                                                                                                                                                                                                                                                                                                                                                                                                                                                                                                                                                                                                                                                                                                                                                                                                                                                                                                                                                                                   |                                               |                          |                                        |                           |
| NOTICE OF INTENTION TO: SUBSEQUENT REPORT OF:                                                                                                                                                                                                                                                                                                                                                                                                                                                                                                                                                                                                                                                                                                                                                                                                                                                                                                                                                                                                                                                                                                                                                                                                                                                                                                                                                                                                                                                                                                                                                                                                                                                                                                                                                                                                                                                                                                                                                                                                                                                                                  |                                               |                          |                                        |                           |
| PERFORM REMEDIAL WORK                                                                                                                                                                                                                                                                                                                                                                                                                                                                                                                                                                                                                                                                                                                                                                                                                                                                                                                                                                                                                                                                                                                                                                                                                                                                                                                                                                                                                                                                                                                                                                                                                                                                                                                                                                                                                                                                                                                                                                                                                                                                                                          | PLUG AND ABANDON                              | REMEDIAL WORK            |                                        | □ ALTERING CASING □       |
| TEMPORARILY ABANDON ☐ CHANGE PLANS ☐ COMMENCE DRILLING OPNS.☐ P AND A [                                                                                                                                                                                                                                                                                                                                                                                                                                                                                                                                                                                                                                                                                                                                                                                                                                                                                                                                                                                                                                                                                                                                                                                                                                                                                                                                                                                                                                                                                                                                                                                                                                                                                                                                                                                                                                                                                                                                                                                                                                                        |                                               |                          |                                        | _                         |
| PULL OR ALTER CASING                                                                                                                                                                                                                                                                                                                                                                                                                                                                                                                                                                                                                                                                                                                                                                                                                                                                                                                                                                                                                                                                                                                                                                                                                                                                                                                                                                                                                                                                                                                                                                                                                                                                                                                                                                                                                                                                                                                                                                                                                                                                                                           | MULTIPLE COMPL                                | CASING/CEMENT            | JOB                                    |                           |
| DOWNHOLE COMMINGLE                                                                                                                                                                                                                                                                                                                                                                                                                                                                                                                                                                                                                                                                                                                                                                                                                                                                                                                                                                                                                                                                                                                                                                                                                                                                                                                                                                                                                                                                                                                                                                                                                                                                                                                                                                                                                                                                                                                                                                                                                                                                                                             |                                               |                          |                                        |                           |
| CLOSED-LOOP SYSTEM  OTHER:                                                                                                                                                                                                                                                                                                                                                                                                                                                                                                                                                                                                                                                                                                                                                                                                                                                                                                                                                                                                                                                                                                                                                                                                                                                                                                                                                                                                                                                                                                                                                                                                                                                                                                                                                                                                                                                                                                                                                                                                                                                                                                     |                                               | OTHER: MIT F             |                                        | JADT                      |
| OTHER: MIT REPAIR W/CHART  13. Describe proposed or completed operations. (Clearly state all pertinent details, and give pertinent dates, including estimated date                                                                                                                                                                                                                                                                                                                                                                                                                                                                                                                                                                                                                                                                                                                                                                                                                                                                                                                                                                                                                                                                                                                                                                                                                                                                                                                                                                                                                                                                                                                                                                                                                                                                                                                                                                                                                                                                                                                                                             |                                               |                          |                                        |                           |
| of starting any proposed work). SEE RULE 19.15.7.14 NMAC. For Multiple Completions: Attach wellbore diagram of                                                                                                                                                                                                                                                                                                                                                                                                                                                                                                                                                                                                                                                                                                                                                                                                                                                                                                                                                                                                                                                                                                                                                                                                                                                                                                                                                                                                                                                                                                                                                                                                                                                                                                                                                                                                                                                                                                                                                                                                                 |                                               |                          |                                        |                           |
| proposed completion or reco                                                                                                                                                                                                                                                                                                                                                                                                                                                                                                                                                                                                                                                                                                                                                                                                                                                                                                                                                                                                                                                                                                                                                                                                                                                                                                                                                                                                                                                                                                                                                                                                                                                                                                                                                                                                                                                                                                                                                                                                                                                                                                    | mpletion.                                     |                          |                                        |                           |
| 06/11/2014: NOTIFIED NMOCD. RAN CHART. PRESS TO 520 PSI FOR 30 MINUTES. (COPY OF CHART ATTACHED)                                                                                                                                                                                                                                                                                                                                                                                                                                                                                                                                                                                                                                                                                                                                                                                                                                                                                                                                                                                                                                                                                                                                                                                                                                                                                                                                                                                                                                                                                                                                                                                                                                                                                                                                                                                                                                                                                                                                                                                                                               |                                               |                          |                                        |                           |
| / New York The First Control of Children in the Control of Children in the Chi |                                               |                          |                                        |                           |
| PKR SET @ 5799'                                                                                                                                                                                                                                                                                                                                                                                                                                                                                                                                                                                                                                                                                                                                                                                                                                                                                                                                                                                                                                                                                                                                                                                                                                                                                                                                                                                                                                                                                                                                                                                                                                                                                                                                                                                                                                                                                                                                                                                                                                                                                                                |                                               |                          |                                        |                           |
| PERFS: 5901-6004                                                                                                                                                                                                                                                                                                                                                                                                                                                                                                                                                                                                                                                                                                                                                                                                                                                                                                                                                                                                                                                                                                                                                                                                                                                                                                                                                                                                                                                                                                                                                                                                                                                                                                                                                                                                                                                                                                                                                                                                                                                                                                               |                                               |                          |                                        |                           |
| PLEASE SEE ATTACHED E-MAIL FROM PHILLIP GOETZE, NMOCD, SANTA FE, GIVING APPROVAL TO SET PKR WITHIN                                                                                                                                                                                                                                                                                                                                                                                                                                                                                                                                                                                                                                                                                                                                                                                                                                                                                                                                                                                                                                                                                                                                                                                                                                                                                                                                                                                                                                                                                                                                                                                                                                                                                                                                                                                                                                                                                                                                                                                                                             |                                               |                          |                                        |                           |
| 125' OF THE TOP PERF.                                                                                                                                                                                                                                                                                                                                                                                                                                                                                                                                                                                                                                                                                                                                                                                                                                                                                                                                                                                                                                                                                                                                                                                                                                                                                                                                                                                                                                                                                                                                                                                                                                                                                                                                                                                                                                                                                                                                                                                                                                                                                                          |                                               |                          |                                        |                           |
|                                                                                                                                                                                                                                                                                                                                                                                                                                                                                                                                                                                                                                                                                                                                                                                                                                                                                                                                                                                                                                                                                                                                                                                                                                                                                                                                                                                                                                                                                                                                                                                                                                                                                                                                                                                                                                                                                                                                                                                                                                                                                                                                |                                               |                          |                                        |                           |
|                                                                                                                                                                                                                                                                                                                                                                                                                                                                                                                                                                                                                                                                                                                                                                                                                                                                                                                                                                                                                                                                                                                                                                                                                                                                                                                                                                                                                                                                                                                                                                                                                                                                                                                                                                                                                                                                                                                                                                                                                                                                                                                                |                                               |                          |                                        |                           |
|                                                                                                                                                                                                                                                                                                                                                                                                                                                                                                                                                                                                                                                                                                                                                                                                                                                                                                                                                                                                                                                                                                                                                                                                                                                                                                                                                                                                                                                                                                                                                                                                                                                                                                                                                                                                                                                                                                                                                                                                                                                                                                                                |                                               |                          |                                        |                           |
|                                                                                                                                                                                                                                                                                                                                                                                                                                                                                                                                                                                                                                                                                                                                                                                                                                                                                                                                                                                                                                                                                                                                                                                                                                                                                                                                                                                                                                                                                                                                                                                                                                                                                                                                                                                                                                                                                                                                                                                                                                                                                                                                |                                               |                          |                                        |                           |
| Spud Date:                                                                                                                                                                                                                                                                                                                                                                                                                                                                                                                                                                                                                                                                                                                                                                                                                                                                                                                                                                                                                                                                                                                                                                                                                                                                                                                                                                                                                                                                                                                                                                                                                                                                                                                                                                                                                                                                                                                                                                                                                                                                                                                     | Rig Release Da                                | te:                      |                                        |                           |
|                                                                                                                                                                                                                                                                                                                                                                                                                                                                                                                                                                                                                                                                                                                                                                                                                                                                                                                                                                                                                                                                                                                                                                                                                                                                                                                                                                                                                                                                                                                                                                                                                                                                                                                                                                                                                                                                                                                                                                                                                                                                                                                                |                                               |                          |                                        |                           |
| I hereby certify that the information a                                                                                                                                                                                                                                                                                                                                                                                                                                                                                                                                                                                                                                                                                                                                                                                                                                                                                                                                                                                                                                                                                                                                                                                                                                                                                                                                                                                                                                                                                                                                                                                                                                                                                                                                                                                                                                                                                                                                                                                                                                                                                        | bove is true and complete to the be           | est of my knowledge      | and belief.                            |                           |
| ( )                                                                                                                                                                                                                                                                                                                                                                                                                                                                                                                                                                                                                                                                                                                                                                                                                                                                                                                                                                                                                                                                                                                                                                                                                                                                                                                                                                                                                                                                                                                                                                                                                                                                                                                                                                                                                                                                                                                                                                                                                                                                                                                            | /-                                            | ,                        |                                        |                           |
| SIGNATURE AND HOLES                                                                                                                                                                                                                                                                                                                                                                                                                                                                                                                                                                                                                                                                                                                                                                                                                                                                                                                                                                                                                                                                                                                                                                                                                                                                                                                                                                                                                                                                                                                                                                                                                                                                                                                                                                                                                                                                                                                                                                                                                                                                                                            | (Let to ) THE DECL                            | H ATODY ODCOLA           | LIOT                                   | DATE 06/10/2014           |
| SIGNATURE // WOOD SIGNATURE                                                                                                                                                                                                                                                                                                                                                                                                                                                                                                                                                                                                                                                                                                                                                                                                                                                                                                                                                                                                                                                                                                                                                                                                                                                                                                                                                                                                                                                                                                                                                                                                                                                                                                                                                                                                                                                                                                                                                                                                                                                                                                    | IIILE REGU                                    | JLATORY SPECIA           | LIST                                   | DATE 06/12/2014           |
| Type or print name DENISE PINKE                                                                                                                                                                                                                                                                                                                                                                                                                                                                                                                                                                                                                                                                                                                                                                                                                                                                                                                                                                                                                                                                                                                                                                                                                                                                                                                                                                                                                                                                                                                                                                                                                                                                                                                                                                                                                                                                                                                                                                                                                                                                                                | RTON E-mail address                           | : <u>leakejd@chevron</u> | n.com                                  | PHONE: 432-687-7375       |
| For State Use Only                                                                                                                                                                                                                                                                                                                                                                                                                                                                                                                                                                                                                                                                                                                                                                                                                                                                                                                                                                                                                                                                                                                                                                                                                                                                                                                                                                                                                                                                                                                                                                                                                                                                                                                                                                                                                                                                                                                                                                                                                                                                                                             |                                               |                          | <del>-</del>                           |                           |
| ADDROVED BY: B. Ol Xo.                                                                                                                                                                                                                                                                                                                                                                                                                                                                                                                                                                                                                                                                                                                                                                                                                                                                                                                                                                                                                                                                                                                                                                                                                                                                                                                                                                                                                                                                                                                                                                                                                                                                                                                                                                                                                                                                                                                                                                                                                                                                                                         | namah TITLE St                                | A Manage                 | •                                      | DATE 6/24/2014            |
| APPROVED BY: / Conditions of Approval (if any):                                                                                                                                                                                                                                                                                                                                                                                                                                                                                                                                                                                                                                                                                                                                                                                                                                                                                                                                                                                                                                                                                                                                                                                                                                                                                                                                                                                                                                                                                                                                                                                                                                                                                                                                                                                                                                                                                                                                                                                                                                                                                | IIILE -72                                     | " orange                 |                                        | DATE MAY JUIY             |
| (·· m··/)                                                                                                                                                                                                                                                                                                                                                                                                                                                                                                                                                                                                                                                                                                                                                                                                                                                                                                                                                                                                                                                                                                                                                                                                                                                                                                                                                                                                                                                                                                                                                                                                                                                                                                                                                                                                                                                                                                                                                                                                                                                                                                                      |                                               |                          |                                        | 11111                     |