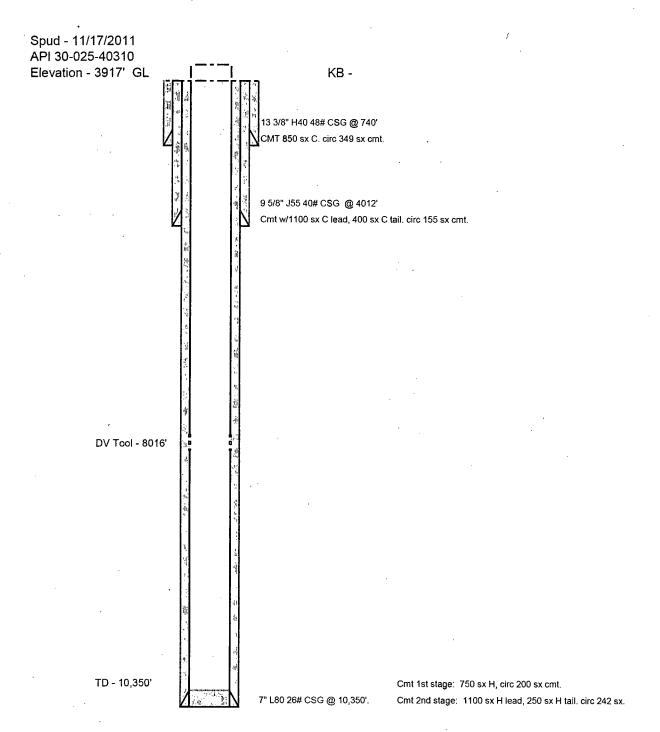

er perforated so there is no requirement for a bridge plug all three casing strings have cement circulated to the surface.
- 3. MIT must be scheduled within 30 days. JDB
- 4. The wellbore must be filled with corrosion inhibited fluid and pressure tested to 500 psi. The casing shall be capable of holding this pressure for at least 30 minutes. Any leak-off will be evaluated.
- 5. File subsequent report and attach a clear copy or the original of the pressure test chart.

If the well does not pass the casing integrity test, then the operator shall within 30 days submit to BLM for approval one of the following:

- 1. A procedure to repair the casing so that a TA approval can be granted.
- 2. A procedure to plug and abandon the well.

## COG Operating LLC

### Lease & Well # Maljamar SWD 30 #2