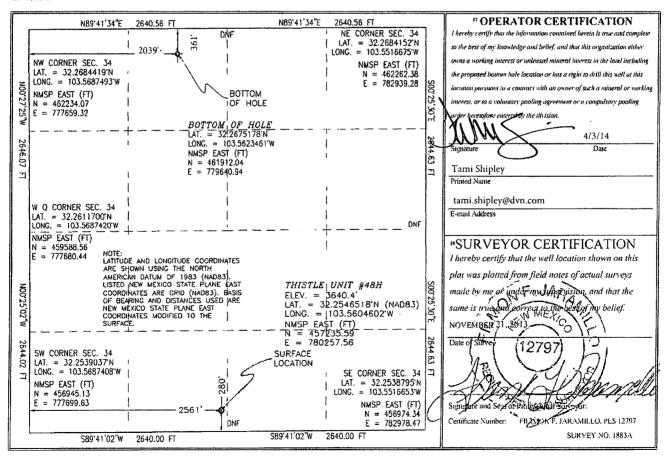

RECEIVED

1220 South St. Francis Dr. Santa Fe, NM 87505

OIL CONSERVATION DIVISION

WELL LOCATION AND ACREAGE DEDICATION PLAT

| 'API Number<br>30-025-41253         | 59900 Code                            | Triple X; Bone Spring |                   |
|-------------------------------------|---------------------------------------|-----------------------|-------------------|
| <sup>4</sup> Property Code<br>30884 | 5 Property Name THISTLE UNIT          |                       | * Well Number 48H |
| OGRID No.                           | 8 Operator Name                       |                       | 9 Elevation       |
| 6137                                | DEVON ENERGY PRODUCTION COMPANY, L.P. |                       | 3640.4            |

<sup>10</sup> Surface Location UL or lot no. Lot Idn Feet from the North/South line Section Townshin East/West line Range Feet from the County SOUTH N 34 23 S 33 E 280 2561 WEST LEA "Bottom Hole Location If Different From Surface UL or lot no. Let Idn Feet from the North/South line Feet from the Section Township Range East/West line County 2039 361 C 34 23 S 33 E NORTH WEST LEA 2 Dedicated Acres Joint or Infill Consolidation Code Order No 160