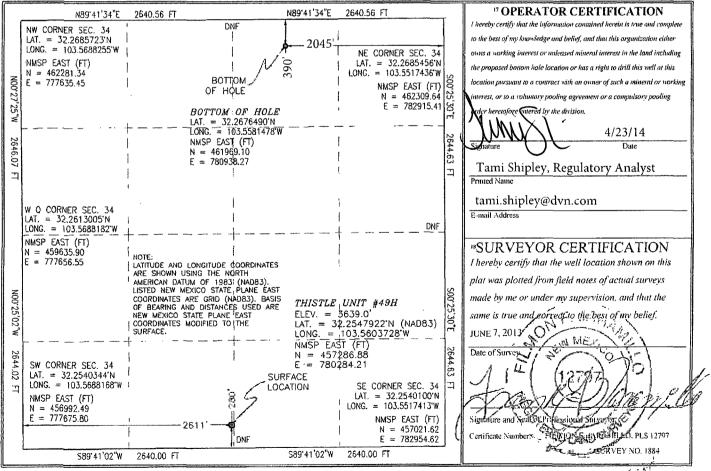

## WELL LOCATION AND ACREAGE DEDICATION PLAT

| <sup>1</sup> API Number<br>30-025-41254 | ² Pool Code<br>59900 | <sup>3</sup> Pool Name<br>Triple X; Bone Spring |                                 |  |  |
|-----------------------------------------|----------------------|-------------------------------------------------|---------------------------------|--|--|
| <sup>4</sup> Property Code<br>30884     |                      | operty Name<br>STLE UNIT                        | <sup>6</sup> Well Number<br>49H |  |  |
| <sup>7</sup> OGRID No.                  | <sup>3</sup> Ot      | <sup>8</sup> Operator Name                      |                                 |  |  |
| 6137                                    | DEVON ENERGY PRO     | VON ENERGY PRODUCTION COMPANY, L.P.             |                                 |  |  |
| 6137                                    |                      | DDUCTION COMPANY, L.P.                          |                                 |  |  |

| UL or lot no.                                   | Section | Township | Range | Lot Idn | Feet from the      | North/South line | Feet from the | East/West line | County |  |  |
|-------------------------------------------------|---------|----------|-------|---------|--------------------|------------------|---------------|----------------|--------|--|--|
| N                                               | 34      | 23 S     | 33 E  |         | 280                | SOUTH            | 2611          | WEST           | LEA    |  |  |
| "Bottom Hole Location If Different From Surface |         |          |       |         |                    |                  |               |                |        |  |  |
| UL or lot no.                                   | Section | Township | Range | Lot Idn | Fect from the      | North/South line | Feet from the | East/West line | County |  |  |
| В                                               | 34      | 23 \$    | 33 E  |         | <sup>390</sup> 320 | NORTH            | 2045          | EAST           | LEA    |  |  |

No allowable will be assigned to this completion until all interests have been consolidated or a non-standard unit has been approved by the division.

<sup>8</sup> Order No.

PP: Sec 3-24S-33E 155' FNL & 2334' FEL