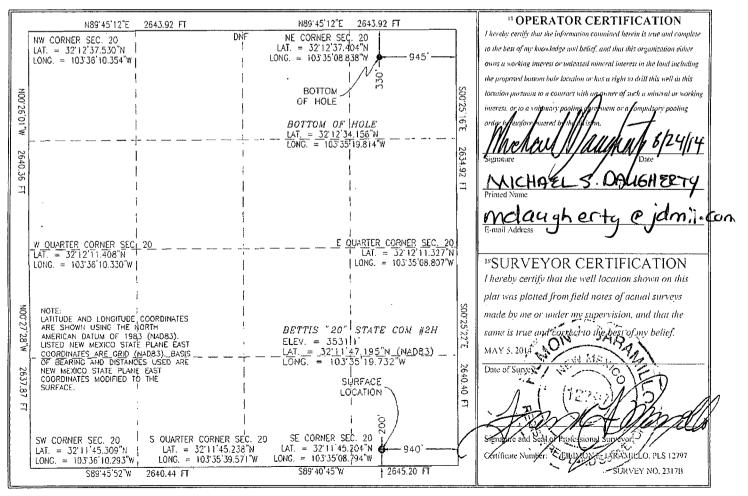

| <sup>4</sup> AP1 Number    |                         |          |                     | <sup>2</sup> Pool Code     | 2                           | <sup>3</sup> Pool Name |               |                |                          |  |
|----------------------------|-------------------------|----------|---------------------|----------------------------|-----------------------------|------------------------|---------------|----------------|--------------------------|--|
| 30                         | 36                      |          | 96674               |                            | Triple X; Bone Spring, West |                        |               |                |                          |  |
| <sup>4</sup> Property Code |                         |          |                     |                            | 3 Property                  | ame                    |               |                | <sup>4</sup> Well Number |  |
| 4015                       |                         |          | BETTIS 20 STATE COM |                            |                             |                        |               | 2H             |                          |  |
| 7 OGRID No.                |                         |          |                     | <sup>8</sup> Operator Name |                             |                        |               |                | <sup>9</sup> Elevation   |  |
| 15363                      |                         |          |                     | MURCHISON OIL & GAS, INC.  |                             |                        |               |                | 3531.1                   |  |
|                            |                         |          |                     |                            | <sup>10</sup> Surface       | Location               |               |                |                          |  |
| UL or lot no.              | Section                 | Township | Range               | Lot Idn                    | Feet from the               | North/South line       | Feet from the | East/West line | County                   |  |
| Р                          | 20                      | 24 S     | 33 E                |                            | 200                         | SOUTH                  | 940           | EAST           | LEA                      |  |
|                            |                         | <u> </u> | " Bc                | ttom Ho                    | le Location I               | f Different Froi       | n Surface     |                |                          |  |
| UL or lot no.              | Section                 | Township | Range               | Lot Idn                    | Feet from the               | North/South line       | Feet from the | East/West line | County                   |  |
| A                          | 20                      | 24 S     | 33 E                |                            | 330                         | NORTH                  | 945           | EAST           | LEA                      |  |
| Dedicated Acre             | s <sup>13</sup> Joint o | r Infill | onsolidation        | Code <sup>15</sup> Or      | der No.                     |                        | <u> </u>      |                | <u></u>                  |  |
| 160                        |                         |          |                     |                            |                             |                        |               |                |                          |  |