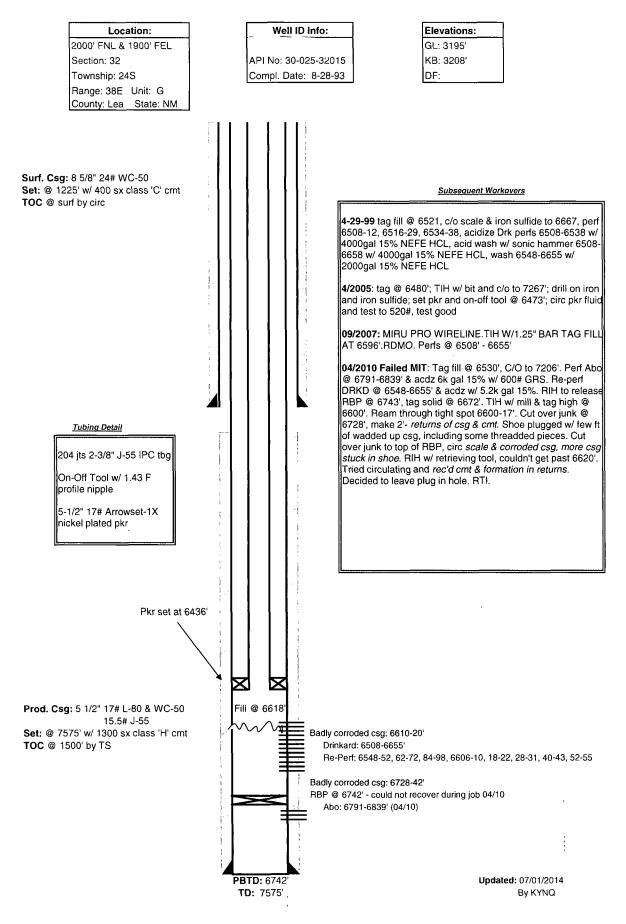

| . تى                                                                                                                                                                                                                                                                                                                                                                                                      |                                   |                                                              | 4                                                                                                                                                                                          |
|-----------------------------------------------------------------------------------------------------------------------------------------------------------------------------------------------------------------------------------------------------------------------------------------------------------------------------------------------------------------------------------------------------------|-----------------------------------|--------------------------------------------------------------|--------------------------------------------------------------------------------------------------------------------------------------------------------------------------------------------|
| Submit 1 Copy To Appropriate District                                                                                                                                                                                                                                                                                                                                                                     | State of New                      | Mexico                                                       | Form C-103                                                                                                                                                                                 |
| Office<br>District I – (575) 393-6161                                                                                                                                                                                                                                                                                                                                                                     | Energy, Minerals and I            | Natural Resources                                            | Revised August 1, 2011                                                                                                                                                                     |
| 1625 N. French Dr., Hobbs, NM 88240                                                                                                                                                                                                                                                                                                                                                                       |                                   |                                                              | WELL API NO.                                                                                                                                                                               |
| <u>District II</u> – (575) 748-1283<br>811 S. First St., Artesia, NM 88210                                                                                                                                                                                                                                                                                                                                | <b>OIL CONSERVATION DIVISION</b>  |                                                              | 30-025-32015                                                                                                                                                                               |
| <u>District III</u> – (505) 334-6178                                                                                                                                                                                                                                                                                                                                                                      | 1220 South St. Francis Dr.        |                                                              | 5. Indicate Type of Lease                                                                                                                                                                  |
| 1000 Rio Brazos Rd., Aztec, NM 87410                                                                                                                                                                                                                                                                                                                                                                      | Santa Fe, NM 87505                |                                                              | STATE     FEE       6. State Oil & Gas Lease No.                                                                                                                                           |
| <u>District IV</u> – (505) 476-3460<br>1220 S. St. Francis Dr., Santa Fe, NM                                                                                                                                                                                                                                                                                                                              | Sunta 1 0, 1 11                   | 107000                                                       | 6. State Off & Gas Lease No.                                                                                                                                                               |
| 87505<br>SUNDRY NOT<br>(DO NOT USE THIS FORM FOR PROP<br>DIFFERENT RESERVOIR. USE "APPL<br>PROPOSALS.)<br>1. Type of Well: Oil Well<br>2. Name of Operator<br>CHEVRON U.S.A. INC.<br>3. Address of Operator                                                                                                                                                                                               |                                   | R PLUG BACK TO A                                             | <ul> <li>7. Lease Name or Unit Agreement Name<br/>WEST DOLLARHIDE DRINKARD<br/>UNIT</li> <li>8. Well Number 130</li> <li>9. OGRID Number 4323</li> <li>10. Pool name or Wildcat</li> </ul> |
| 15 SMITH ROAD, MIDLAND T                                                                                                                                                                                                                                                                                                                                                                                  | EXAS 79705                        |                                                              | Dollarhide Tubb Drinkard                                                                                                                                                                   |
| 4. Well Location                                                                                                                                                                                                                                                                                                                                                                                          |                                   | RECEIVED                                                     |                                                                                                                                                                                            |
| Unit Letter G :                                                                                                                                                                                                                                                                                                                                                                                           | 2000 feet from the North          | line and 1900 fe                                             | et from the East line                                                                                                                                                                      |
| Section 32                                                                                                                                                                                                                                                                                                                                                                                                | Township 24S Range                |                                                              | IMPM County LEA                                                                                                                                                                            |
| d                                                                                                                                                                                                                                                                                                                                                                                                         | 11. Elevation (Show whether       |                                                              |                                                                                                                                                                                            |
|                                                                                                                                                                                                                                                                                                                                                                                                           |                                   |                                                              |                                                                                                                                                                                            |
| NOTICE OF I<br>PERFORM REMEDIAL WORK TEMPORARILY ABANDON DULL OR ALTER CASING DOWNHOLE COMMINGLE                                                                                                                                                                                                                                                                                                          | CHANGE PLANS                      | SUE<br>REMEDIAL WOF<br>COMMENCE DR<br>CASING/CEMEN<br>OTHER: | SEQUENT REPORT OF:<br>AK                                                                                                                                                                   |
| of starting any proposed work). SEE RULE 19.15.7.14 NMAC. For Multiple Completions: Attach wellbore diagram of proposed completion or recompletion.<br>During this process we plan to use the closed loop system with a steel tank & haul to the required disposal per the OCD Rule 19.15.17.<br>Chevron USA Inc. intends to cleanout, acidize the perforated intervals and return the well to injection. |                                   |                                                              |                                                                                                                                                                                            |
| Attached is the wellbore diagram.                                                                                                                                                                                                                                                                                                                                                                         | Rig Releas                        | se Date:                                                     |                                                                                                                                                                                            |
| I hereby certify that the informatio                                                                                                                                                                                                                                                                                                                                                                      | n above is true and complete to t | he best of my knowledg                                       | ge and belief.                                                                                                                                                                             |
| signature RUItani                                                                                                                                                                                                                                                                                                                                                                                         | CottezTITLE                       | PERMIT SPECIALIST                                            | DATE 07/01/2014                                                                                                                                                                            |
| Type or print name Britany Cor                                                                                                                                                                                                                                                                                                                                                                            | tez E-mail addres                 | ss: <u>Bcortez@chevror</u>                                   | <u>e.com</u> PHONE: 432-687-7415                                                                                                                                                           |
| For State Use Only<br>APPROVED BY:<br>Conditions of Approval (if any)                                                                                                                                                                                                                                                                                                                                     | Main TITLE                        | sist Supe                                                    | Wiso DATE 7/9/2014                                                                                                                                                                         |
| V                                                                                                                                                                                                                                                                                                                                                                                                         |                                   |                                                              | JUL 10 2014                                                                                                                                                                                |
|                                                                                                                                                                                                                                                                                                                                                                                                           |                                   |                                                              |                                                                                                                                                                                            |

## West Dollarhide Drinkard # 130