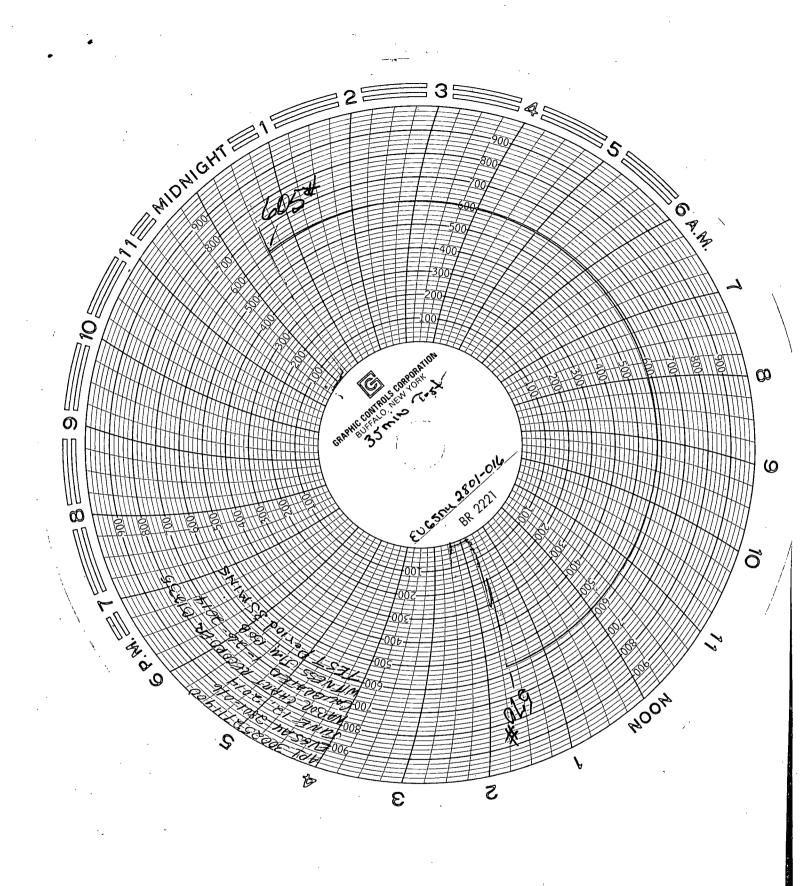

| Submit 1 Conv To Appropriate District                                                                                                                                                            |                            |                                                               |                          | 5                                    |
|--------------------------------------------------------------------------------------------------------------------------------------------------------------------------------------------------|----------------------------|---------------------------------------------------------------|--------------------------|--------------------------------------|
| Submit 1 Copy To Appropriate District<br>Office                                                                                                                                                  |                            | State of New Mexico<br>Energy, Minerals and Natural Resources |                          | Form C-103<br>Revised August 1, 2011 |
| <u>District 1</u> – (575) 393-6161<br>1025 N. French Dr., Hobbs, NM 88240                                                                                                                        | Energy, Minerals a         | and Natural Resou                                             | WELL APIN                |                                      |
| <u>District II</u> – (575) 748-1283                                                                                                                                                              | OIL CONSERV                |                                                               |                          | 30-025-27119                         |
| 811 S. First St., Artesia, NM 88210<br><u>District III</u> - (505) 334-6178                                                                                                                      |                            | St. Francis Dr.                                               | 5. Indicate I            |                                      |
| 1000 Rio Brazos Rd., Aztec, NM 87410                                                                                                                                                             |                            | , NM 87505                                                    | STATI                    |                                      |
| <u>District IV</u> – (505) 476-3460<br>1220 S. St. Francis Dr., Santa Fe, NM                                                                                                                     | Santa re.                  | , INIVI 07505                                                 |                          | t Gas Lease No.                      |
| 87505                                                                                                                                                                                            |                            |                                                               | A-1320                   |                                      |
| SUNDRY NOTICES AND REPORTS ON WELLS<br>(DO NOT USE THIS FORM FOR PROPOSALS TO DRILL OR TO DEEPEN OR PLUG BACK TO A<br>DIFFERENT RESERVOIR. USE "APPLICATION FOR PERMIT" (FORM-ICBES (COMPANDED)) |                            |                                                               |                          | Be or Unit Agreement Name            |
| PROPOSALS.)                                                                                                                                                                                      |                            |                                                               | 8. Well Num              |                                      |
| 1. Type of Well: Oil Well Gas Well Other   2. Name of Operator JUL 0 3 2014                                                                                                                      |                            |                                                               | 9. OGRID N               | $-\frac{100}{}$                      |
| 2. Name of Operator<br>ConocoPhillips Company                                                                                                                                                    |                            |                                                               |                          | 217817                               |
| 3. Address of Operatorn on Devision                                                                                                                                                              |                            |                                                               | 10. Pool nam             |                                      |
| Midland, 7                                                                                                                                                                                       | X 79710                    | RECEIVED                                                      | Vacuum; GB-              | SA                                   |
| 4. Well Location                                                                                                                                                                                 |                            |                                                               |                          |                                      |
| Unit Letter J :                                                                                                                                                                                  | 2600 feet from the         | South line                                                    | and 2600 feet            | from the East line                   |
| Section 28                                                                                                                                                                                       | Township 17S               | Range 35E                                                     | NMPM                     | County Lea                           |
|                                                                                                                                                                                                  | 11. Elevation (Show whe    |                                                               | GR. etc.)                | the second                           |
|                                                                                                                                                                                                  | 3948' GL                   |                                                               |                          |                                      |
|                                                                                                                                                                                                  |                            |                                                               |                          |                                      |
| 12. Check                                                                                                                                                                                        | Appropriate Box to Inc     | licate Nature of N                                            | Notice, Report or Ot     | her Data                             |
|                                                                                                                                                                                                  | ITENTION TO:               | 1                                                             | SUBSEQUENT               |                                      |
|                                                                                                                                                                                                  | PLUG AND ABANDON           |                                                               | AL WORK                  |                                      |
|                                                                                                                                                                                                  | CHANGE PLANS               |                                                               | ICE DRILLING OPNS.       |                                      |
| PULL OR ALTER CASING                                                                                                                                                                             | MULTIPLE COMPL             | CASING/                                                       | CEMENT JOB               | ]                                    |
|                                                                                                                                                                                                  |                            |                                                               |                          |                                      |
| OTHER:                                                                                                                                                                                           |                            |                                                               |                          |                                      |
| 13. Describe proposed or comp                                                                                                                                                                    | pleted operations (Clearly |                                                               | tails and give pertinent | dates including estimated date       |
|                                                                                                                                                                                                  | ork). SEE RULE 19.15.7.1   |                                                               |                          |                                      |
| 6/4/14 isolated csg leak @ surf.                                                                                                                                                                 | shoot holes @ 34' & 30'.   |                                                               |                          |                                      |
| 6/5/14 pump 100 sx class C cmt                                                                                                                                                                   | f/30' to 34'. WOC          |                                                               |                          |                                      |
|                                                                                                                                                                                                  |                            |                                                               |                          |                                      |
| 6/9/14 DO cmt & fell out of cmt & circ clean f/62' to surf.<br>6/12/14 Run MIT to 600#/35 mins. test good. Chart attached.<br>6/13/14 RIH w/143 jts, 2 7/8", 6.4#, J-55 tbg & set @ 4538'.       |                            |                                                               |                          |                                      |
| 6/17/14 RIH w/rods & pump spa                                                                                                                                                                    |                            |                                                               |                          |                                      |
| ·····F · F · F · F · F · F · F · F · F                                                                                                                                                           | 3                          | •                                                             |                          |                                      |
|                                                                                                                                                                                                  |                            |                                                               |                          |                                      |
|                                                                                                                                                                                                  |                            |                                                               |                          |                                      |
|                                                                                                                                                                                                  |                            |                                                               |                          |                                      |
|                                                                                                                                                                                                  |                            |                                                               |                          |                                      |
|                                                                                                                                                                                                  |                            |                                                               |                          |                                      |
| Spud Data                                                                                                                                                                                        | Dia                        | alaasa Data:                                                  |                          |                                      |
| Spud Date:                                                                                                                                                                                       | Kig K                      | elease Date:                                                  |                          |                                      |
|                                                                                                                                                                                                  |                            |                                                               |                          |                                      |
| I hereby certify that the information                                                                                                                                                            | above is true and complete | e to the best of my k                                         | nowledge and belief.     |                                      |
|                                                                                                                                                                                                  |                            |                                                               | 1                        |                                      |
| SIGNATURE Roman                                                                                                                                                                                  | TITL                       | E Staff Regulatory                                            | Fechnician               | DATE 06/25/2014                      |
|                                                                                                                                                                                                  |                            | '1 - 1 June                                                   |                          | DUONE, (422)(00 0174                 |
| Type or print name <u>Rhonda Rogers</u><br>For State Use Only A                                                                                                                                  | Ľ-ma                       | n address: <u>rogerrs(a</u>                                   | conocophillips.com       | PHONE: (432)688-9174                 |
|                                                                                                                                                                                                  | MKANINA                    | Ni.+ <                                                        | , Dr. hinn               | 7/alanil                             |
| APPROVED BY:                                                                                                                                                                                     | CHUMO TITLE                | ENISL.                                                        | warne                    | DATE 19/2014                         |
| Conditions of Approval (if any):                                                                                                                                                                 |                            |                                                               |                          | 1 2014 n 1                           |
| •                                                                                                                                                                                                |                            |                                                               | 10                       | L # M                                |
|                                                                                                                                                                                                  |                            |                                                               |                          | ) V                                  |