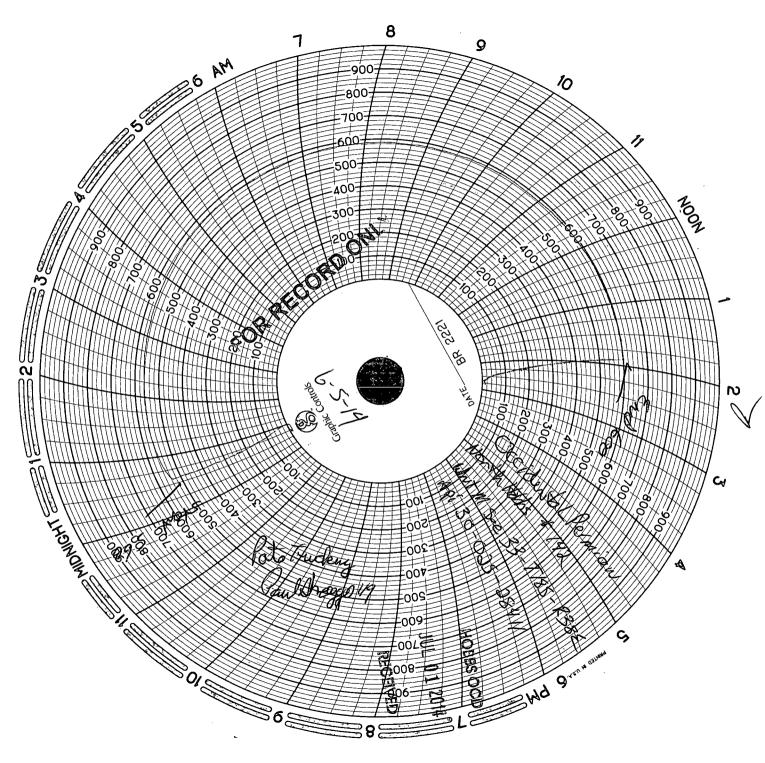

## State of New Mexico Energy, Minerals and Natural Resources Department

Form C-103 Revised 5-27-2004

| FILE IN TRIPLICATE OIL CONSERVATION DIVISION                                                                                                                                                                                                                                                                                                                                                                                                                                                                                                                                                                                                                                                                                                                                                                                                                                                                                                                                                                                                                                                                                                                                                                                                                                                                                                                                                                                                                                                                                                                                                                                                                                                                                                                                                                                                                                                                                                                                                                                                                                                                                   |                                       |  |  |  |  |  |  |
|--------------------------------------------------------------------------------------------------------------------------------------------------------------------------------------------------------------------------------------------------------------------------------------------------------------------------------------------------------------------------------------------------------------------------------------------------------------------------------------------------------------------------------------------------------------------------------------------------------------------------------------------------------------------------------------------------------------------------------------------------------------------------------------------------------------------------------------------------------------------------------------------------------------------------------------------------------------------------------------------------------------------------------------------------------------------------------------------------------------------------------------------------------------------------------------------------------------------------------------------------------------------------------------------------------------------------------------------------------------------------------------------------------------------------------------------------------------------------------------------------------------------------------------------------------------------------------------------------------------------------------------------------------------------------------------------------------------------------------------------------------------------------------------------------------------------------------------------------------------------------------------------------------------------------------------------------------------------------------------------------------------------------------------------------------------------------------------------------------------------------------|---------------------------------------|--|--|--|--|--|--|
| DISTRICT I 1625 N. French Dr., Hobbs, NM 88240 HOBBS OCD 1220 South St. Francis Dr. Santa Fe, NM 87505                                                                                                                                                                                                                                                                                                                                                                                                                                                                                                                                                                                                                                                                                                                                                                                                                                                                                                                                                                                                                                                                                                                                                                                                                                                                                                                                                                                                                                                                                                                                                                                                                                                                                                                                                                                                                                                                                                                                                                                                                         | WELL API NO.<br>30-025-28411          |  |  |  |  |  |  |
| DISTRICT II                                                                                                                                                                                                                                                                                                                                                                                                                                                                                                                                                                                                                                                                                                                                                                                                                                                                                                                                                                                                                                                                                                                                                                                                                                                                                                                                                                                                                                                                                                                                                                                                                                                                                                                                                                                                                                                                                                                                                                                                                                                                                                                    | 5. Indicate Type of Lease             |  |  |  |  |  |  |
| 1301 W. Grand Ave, Artesia, NM 88210 JUL <b>01</b> 2014                                                                                                                                                                                                                                                                                                                                                                                                                                                                                                                                                                                                                                                                                                                                                                                                                                                                                                                                                                                                                                                                                                                                                                                                                                                                                                                                                                                                                                                                                                                                                                                                                                                                                                                                                                                                                                                                                                                                                                                                                                                                        | STATE X FEE                           |  |  |  |  |  |  |
| DISTRICT III JUL VI 250                                                                                                                                                                                                                                                                                                                                                                                                                                                                                                                                                                                                                                                                                                                                                                                                                                                                                                                                                                                                                                                                                                                                                                                                                                                                                                                                                                                                                                                                                                                                                                                                                                                                                                                                                                                                                                                                                                                                                                                                                                                                                                        | 6. State Oil & Gas Lease No.          |  |  |  |  |  |  |
| 1000 Rio Brazos Rd, Aztec, NM 87410                                                                                                                                                                                                                                                                                                                                                                                                                                                                                                                                                                                                                                                                                                                                                                                                                                                                                                                                                                                                                                                                                                                                                                                                                                                                                                                                                                                                                                                                                                                                                                                                                                                                                                                                                                                                                                                                                                                                                                                                                                                                                            |                                       |  |  |  |  |  |  |
| SUNDRY NOTICE WEDD REPORTS ON WELLS                                                                                                                                                                                                                                                                                                                                                                                                                                                                                                                                                                                                                                                                                                                                                                                                                                                                                                                                                                                                                                                                                                                                                                                                                                                                                                                                                                                                                                                                                                                                                                                                                                                                                                                                                                                                                                                                                                                                                                                                                                                                                            | 7. Lease Name or Unit Agreement Name  |  |  |  |  |  |  |
| (DO NOT USE THIS FORM FOR PROPOSALS TO DRILL OR TO DEEPEN OR PLUG BACK TO A                                                                                                                                                                                                                                                                                                                                                                                                                                                                                                                                                                                                                                                                                                                                                                                                                                                                                                                                                                                                                                                                                                                                                                                                                                                                                                                                                                                                                                                                                                                                                                                                                                                                                                                                                                                                                                                                                                                                                                                                                                                    | North Hobbs (G/SA) Unit               |  |  |  |  |  |  |
| DIFFERENT RESERVOIR. USE "APPLICATION FOR PERMIT" (Form C-101) for such proposals.)                                                                                                                                                                                                                                                                                                                                                                                                                                                                                                                                                                                                                                                                                                                                                                                                                                                                                                                                                                                                                                                                                                                                                                                                                                                                                                                                                                                                                                                                                                                                                                                                                                                                                                                                                                                                                                                                                                                                                                                                                                            | Section 33  8. Well No. 1427          |  |  |  |  |  |  |
| Type of Well:     Oil Well Gas Well Other Injector                                                                                                                                                                                                                                                                                                                                                                                                                                                                                                                                                                                                                                                                                                                                                                                                                                                                                                                                                                                                                                                                                                                                                                                                                                                                                                                                                                                                                                                                                                                                                                                                                                                                                                                                                                                                                                                                                                                                                                                                                                                                             | 8. Well No. 142Z                      |  |  |  |  |  |  |
| 2. Name of Operator                                                                                                                                                                                                                                                                                                                                                                                                                                                                                                                                                                                                                                                                                                                                                                                                                                                                                                                                                                                                                                                                                                                                                                                                                                                                                                                                                                                                                                                                                                                                                                                                                                                                                                                                                                                                                                                                                                                                                                                                                                                                                                            | 9. OGRID No. 157984                   |  |  |  |  |  |  |
| Occidental Permian Ltd.  3. Address of Operator                                                                                                                                                                                                                                                                                                                                                                                                                                                                                                                                                                                                                                                                                                                                                                                                                                                                                                                                                                                                                                                                                                                                                                                                                                                                                                                                                                                                                                                                                                                                                                                                                                                                                                                                                                                                                                                                                                                                                                                                                                                                                | 10. Pool name or Wildcat Hobbs (G/SA) |  |  |  |  |  |  |
| HCR 1 Box 90 Denver City, TX 79323                                                                                                                                                                                                                                                                                                                                                                                                                                                                                                                                                                                                                                                                                                                                                                                                                                                                                                                                                                                                                                                                                                                                                                                                                                                                                                                                                                                                                                                                                                                                                                                                                                                                                                                                                                                                                                                                                                                                                                                                                                                                                             | 10. Pool name or Wildcat Hobbs (G/SA) |  |  |  |  |  |  |
| 4. Well Location                                                                                                                                                                                                                                                                                                                                                                                                                                                                                                                                                                                                                                                                                                                                                                                                                                                                                                                                                                                                                                                                                                                                                                                                                                                                                                                                                                                                                                                                                                                                                                                                                                                                                                                                                                                                                                                                                                                                                                                                                                                                                                               |                                       |  |  |  |  |  |  |
| Unit Letter M : 1250 Feet From The South Line and 185 Feet From The West Line                                                                                                                                                                                                                                                                                                                                                                                                                                                                                                                                                                                                                                                                                                                                                                                                                                                                                                                                                                                                                                                                                                                                                                                                                                                                                                                                                                                                                                                                                                                                                                                                                                                                                                                                                                                                                                                                                                                                                                                                                                                  |                                       |  |  |  |  |  |  |
| Section 33 Township 18-S Range 38-J                                                                                                                                                                                                                                                                                                                                                                                                                                                                                                                                                                                                                                                                                                                                                                                                                                                                                                                                                                                                                                                                                                                                                                                                                                                                                                                                                                                                                                                                                                                                                                                                                                                                                                                                                                                                                                                                                                                                                                                                                                                                                            | E NMPM Lea County                     |  |  |  |  |  |  |
| 11. Elevation (Show whether DF, RKB, RT GR, etc.)                                                                                                                                                                                                                                                                                                                                                                                                                                                                                                                                                                                                                                                                                                                                                                                                                                                                                                                                                                                                                                                                                                                                                                                                                                                                                                                                                                                                                                                                                                                                                                                                                                                                                                                                                                                                                                                                                                                                                                                                                                                                              |                                       |  |  |  |  |  |  |
| 3635' GL                                                                                                                                                                                                                                                                                                                                                                                                                                                                                                                                                                                                                                                                                                                                                                                                                                                                                                                                                                                                                                                                                                                                                                                                                                                                                                                                                                                                                                                                                                                                                                                                                                                                                                                                                                                                                                                                                                                                                                                                                                                                                                                       |                                       |  |  |  |  |  |  |
| Pit or Below-grade Tank Application or Closure                                                                                                                                                                                                                                                                                                                                                                                                                                                                                                                                                                                                                                                                                                                                                                                                                                                                                                                                                                                                                                                                                                                                                                                                                                                                                                                                                                                                                                                                                                                                                                                                                                                                                                                                                                                                                                                                                                                                                                                                                                                                                 |                                       |  |  |  |  |  |  |
| Pit Type Depth of Ground Water Distance from nearest fresh water well Distance from nearest surface water                                                                                                                                                                                                                                                                                                                                                                                                                                                                                                                                                                                                                                                                                                                                                                                                                                                                                                                                                                                                                                                                                                                                                                                                                                                                                                                                                                                                                                                                                                                                                                                                                                                                                                                                                                                                                                                                                                                                                                                                                      |                                       |  |  |  |  |  |  |
| Pit Liner Thickness mil Below-Grade Tank: Volume bbls; Construction Material                                                                                                                                                                                                                                                                                                                                                                                                                                                                                                                                                                                                                                                                                                                                                                                                                                                                                                                                                                                                                                                                                                                                                                                                                                                                                                                                                                                                                                                                                                                                                                                                                                                                                                                                                                                                                                                                                                                                                                                                                                                   |                                       |  |  |  |  |  |  |
| The line in the line is a second of the line is a seco |                                       |  |  |  |  |  |  |
| 12. Check Appropriate Box to Indicate Nature of Notice, Report, or Other Data  NOTICE OF INTENTION TO: SUBSEQUENT REPORT OF:                                                                                                                                                                                                                                                                                                                                                                                                                                                                                                                                                                                                                                                                                                                                                                                                                                                                                                                                                                                                                                                                                                                                                                                                                                                                                                                                                                                                                                                                                                                                                                                                                                                                                                                                                                                                                                                                                                                                                                                                   |                                       |  |  |  |  |  |  |
| PERFORM REMEDIAL WORK PLUG AND ABANDON REMEDIAL WORK                                                                                                                                                                                                                                                                                                                                                                                                                                                                                                                                                                                                                                                                                                                                                                                                                                                                                                                                                                                                                                                                                                                                                                                                                                                                                                                                                                                                                                                                                                                                                                                                                                                                                                                                                                                                                                                                                                                                                                                                                                                                           | ALTERING CASING                       |  |  |  |  |  |  |
| TEMPORARILY ABANDON CHANGE PLANS COMMENCE DRILLING OP                                                                                                                                                                                                                                                                                                                                                                                                                                                                                                                                                                                                                                                                                                                                                                                                                                                                                                                                                                                                                                                                                                                                                                                                                                                                                                                                                                                                                                                                                                                                                                                                                                                                                                                                                                                                                                                                                                                                                                                                                                                                          | NS. PLUG & ABANDONMENT                |  |  |  |  |  |  |
| PULL OR ALTER CASING Multiple Completion CASING TEST AND CEMEI                                                                                                                                                                                                                                                                                                                                                                                                                                                                                                                                                                                                                                                                                                                                                                                                                                                                                                                                                                                                                                                                                                                                                                                                                                                                                                                                                                                                                                                                                                                                                                                                                                                                                                                                                                                                                                                                                                                                                                                                                                                                 | NT JOB                                |  |  |  |  |  |  |
|                                                                                                                                                                                                                                                                                                                                                                                                                                                                                                                                                                                                                                                                                                                                                                                                                                                                                                                                                                                                                                                                                                                                                                                                                                                                                                                                                                                                                                                                                                                                                                                                                                                                                                                                                                                                                                                                                                                                                                                                                                                                                                                                | prity Test X                          |  |  |  |  |  |  |
| Cusing integrity Test                                                                                                                                                                                                                                                                                                                                                                                                                                                                                                                                                                                                                                                                                                                                                                                                                                                                                                                                                                                                                                                                                                                                                                                                                                                                                                                                                                                                                                                                                                                                                                                                                                                                                                                                                                                                                                                                                                                                                                                                                                                                                                          |                                       |  |  |  |  |  |  |
| 13. Describe Proposed or Completed Operations (Clearly state all pertinent details, and give pertinent dates, including estimated date of starting any proposed work) SEE RULE 1103. For Multiple Completions: Attach wellbore diagram of proposed completion or recompletion.                                                                                                                                                                                                                                                                                                                                                                                                                                                                                                                                                                                                                                                                                                                                                                                                                                                                                                                                                                                                                                                                                                                                                                                                                                                                                                                                                                                                                                                                                                                                                                                                                                                                                                                                                                                                                                                 |                                       |  |  |  |  |  |  |
| proposed work) SEE - ROLE 1103. For Manuple Completions. Attach welloofe diagram of proposed completion of recompletion.                                                                                                                                                                                                                                                                                                                                                                                                                                                                                                                                                                                                                                                                                                                                                                                                                                                                                                                                                                                                                                                                                                                                                                                                                                                                                                                                                                                                                                                                                                                                                                                                                                                                                                                                                                                                                                                                                                                                                                                                       |                                       |  |  |  |  |  |  |
| Date of Test: 06/05/2014                                                                                                                                                                                                                                                                                                                                                                                                                                                                                                                                                                                                                                                                                                                                                                                                                                                                                                                                                                                                                                                                                                                                                                                                                                                                                                                                                                                                                                                                                                                                                                                                                                                                                                                                                                                                                                                                                                                                                                                                                                                                                                       |                                       |  |  |  |  |  |  |
| Pressure Readings: Initial – 560 PSI; 15 min – 580 PSI; 30 min – 600 PSI                                                                                                                                                                                                                                                                                                                                                                                                                                                                                                                                                                                                                                                                                                                                                                                                                                                                                                                                                                                                                                                                                                                                                                                                                                                                                                                                                                                                                                                                                                                                                                                                                                                                                                                                                                                                                                                                                                                                                                                                                                                       |                                       |  |  |  |  |  |  |
| Length of test: 30 minutes                                                                                                                                                                                                                                                                                                                                                                                                                                                                                                                                                                                                                                                                                                                                                                                                                                                                                                                                                                                                                                                                                                                                                                                                                                                                                                                                                                                                                                                                                                                                                                                                                                                                                                                                                                                                                                                                                                                                                                                                                                                                                                     |                                       |  |  |  |  |  |  |
| Witnessed: NO                                                                                                                                                                                                                                                                                                                                                                                                                                                                                                                                                                                                                                                                                                                                                                                                                                                                                                                                                                                                                                                                                                                                                                                                                                                                                                                                                                                                                                                                                                                                                                                                                                                                                                                                                                                                                                                                                                                                                                                                                                                                                                                  |                                       |  |  |  |  |  |  |
|                                                                                                                                                                                                                                                                                                                                                                                                                                                                                                                                                                                                                                                                                                                                                                                                                                                                                                                                                                                                                                                                                                                                                                                                                                                                                                                                                                                                                                                                                                                                                                                                                                                                                                                                                                                                                                                                                                                                                                                                                                                                                                                                |                                       |  |  |  |  |  |  |
|                                                                                                                                                                                                                                                                                                                                                                                                                                                                                                                                                                                                                                                                                                                                                                                                                                                                                                                                                                                                                                                                                                                                                                                                                                                                                                                                                                                                                                                                                                                                                                                                                                                                                                                                                                                                                                                                                                                                                                                                                                                                                                                                |                                       |  |  |  |  |  |  |
| I hereby certify that the information above is true and complete to the best of my knowledge and belief. I further certify that any pit or below-grade tank has been/will be                                                                                                                                                                                                                                                                                                                                                                                                                                                                                                                                                                                                                                                                                                                                                                                                                                                                                                                                                                                                                                                                                                                                                                                                                                                                                                                                                                                                                                                                                                                                                                                                                                                                                                                                                                                                                                                                                                                                                   |                                       |  |  |  |  |  |  |
| constructed or closed according to NMOCD guidelines , a general permit or an (attached) alternative OCD-approved                                                                                                                                                                                                                                                                                                                                                                                                                                                                                                                                                                                                                                                                                                                                                                                                                                                                                                                                                                                                                                                                                                                                                                                                                                                                                                                                                                                                                                                                                                                                                                                                                                                                                                                                                                                                                                                                                                                                                                                                               |                                       |  |  |  |  |  |  |
| , a general permit of an (attached) afternative plan                                                                                                                                                                                                                                                                                                                                                                                                                                                                                                                                                                                                                                                                                                                                                                                                                                                                                                                                                                                                                                                                                                                                                                                                                                                                                                                                                                                                                                                                                                                                                                                                                                                                                                                                                                                                                                                                                                                                                                                                                                                                           | e OCD-approved                        |  |  |  |  |  |  |
| SIGNATURE / NUNCLE Administrative                                                                                                                                                                                                                                                                                                                                                                                                                                                                                                                                                                                                                                                                                                                                                                                                                                                                                                                                                                                                                                                                                                                                                                                                                                                                                                                                                                                                                                                                                                                                                                                                                                                                                                                                                                                                                                                                                                                                                                                                                                                                                              | Associate DATE 06/27/2014             |  |  |  |  |  |  |
| TYPE OR PRINT NAME Mendy A. Johnson E-mail address: mendy johnson@oxy.com                                                                                                                                                                                                                                                                                                                                                                                                                                                                                                                                                                                                                                                                                                                                                                                                                                                                                                                                                                                                                                                                                                                                                                                                                                                                                                                                                                                                                                                                                                                                                                                                                                                                                                                                                                                                                                                                                                                                                                                                                                                      | TELEPHONE NO. 806-592-6280            |  |  |  |  |  |  |
| For State Use Only                                                                                                                                                                                                                                                                                                                                                                                                                                                                                                                                                                                                                                                                                                                                                                                                                                                                                                                                                                                                                                                                                                                                                                                                                                                                                                                                                                                                                                                                                                                                                                                                                                                                                                                                                                                                                                                                                                                                                                                                                                                                                                             |                                       |  |  |  |  |  |  |
| APPROVED BY Self Squamak TITLE Staff                                                                                                                                                                                                                                                                                                                                                                                                                                                                                                                                                                                                                                                                                                                                                                                                                                                                                                                                                                                                                                                                                                                                                                                                                                                                                                                                                                                                                                                                                                                                                                                                                                                                                                                                                                                                                                                                                                                                                                                                                                                                                           | Manage DATE 7/8/2014                  |  |  |  |  |  |  |
| ATTROVES BY                                                                                                                                                                                                                                                                                                                                                                                                                                                                                                                                                                                                                                                                                                                                                                                                                                                                                                                                                                                                                                                                                                                                                                                                                                                                                                                                                                                                                                                                                                                                                                                                                                                                                                                                                                                                                                                                                                                                                                                                                                                                                                                    | MINNOGE / DATE // 8/ BUTY             |  |  |  |  |  |  |