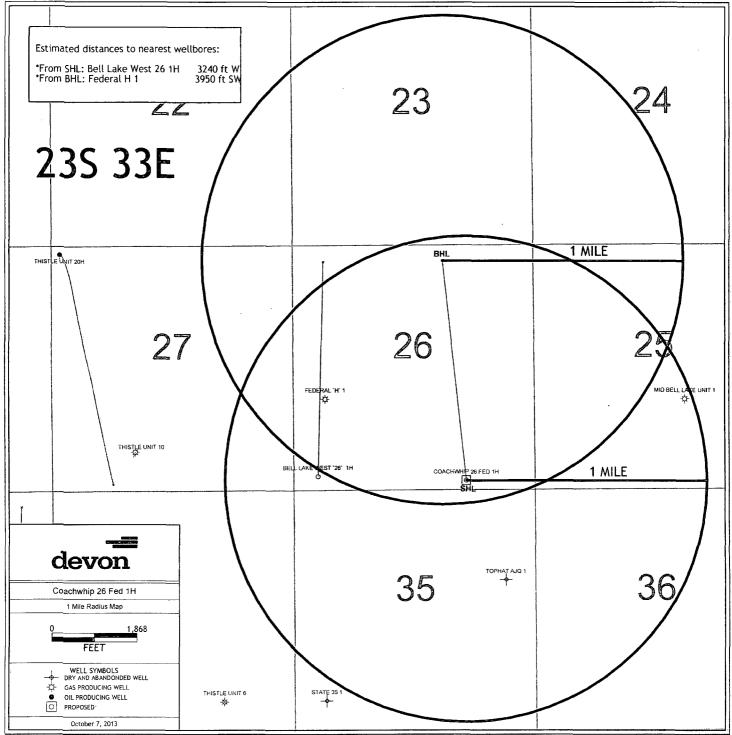

| District 1<br>1625 N. French Dr., 110<br>Phome: (575) 393-6161<br>District II<br>311 S. First St., Artesia,<br>Phone: (575) 748-1283<br>District III<br>1000 Rio Brazos Road,<br>Phone: (505) 334-6178<br>District IV<br>1220 S. St. Francis Dr.,<br>Phone: (505) 476-3460 | , NM 88210<br>Fax: (575) 74<br>Aztec, NM 87<br>Fax: (505) 334<br>Santa Fe, NM | <sup>8</sup> <b>1</b> 4<br><sup>7410</sup><br>4-6170 | 2014          |                                      | inerals & N<br>CONSER<br>1220 Sout | latur<br>VAT<br>h St. | v Mexico<br>al Resources E<br>TON DIVISIO<br>Francis Dr.<br>M 87505 | -             | Sut    | omit one               | Form C-102<br>sed August 1, 2011<br>copy to appropriate<br>District Office<br>IENDED REPORT |  |
|----------------------------------------------------------------------------------------------------------------------------------------------------------------------------------------------------------------------------------------------------------------------------|-------------------------------------------------------------------------------|------------------------------------------------------|---------------|--------------------------------------|------------------------------------|-----------------------|---------------------------------------------------------------------|---------------|--------|------------------------|---------------------------------------------------------------------------------------------|--|
| WELL LOCATION AND ACREAGE DEDICATION PLAT                                                                                                                                                                                                                                  |                                                                               |                                                      |               |                                      |                                    |                       |                                                                     |               |        |                        |                                                                                             |  |
| 30-02-41961                                                                                                                                                                                                                                                                |                                                                               |                                                      |               | <sup>2</sup> Pool Code               |                                    |                       | <sup>3</sup> Pool Name<br>J <del>QHNSGN-RAN</del> CH; BON           |               |        | NE SPRING              |                                                                                             |  |
| <sup>4</sup> Property Code                                                                                                                                                                                                                                                 |                                                                               |                                                      |               | <sup>5</sup> Property Name           |                                    |                       |                                                                     |               |        | " Well Number          |                                                                                             |  |
| -7174                                                                                                                                                                                                                                                                      | 83                                                                            |                                                      |               | COACHWHIP 26 FEDERAL 1H              |                                    |                       |                                                                     |               |        |                        |                                                                                             |  |
| <sup>7</sup> OGRID No.                                                                                                                                                                                                                                                     |                                                                               |                                                      |               | <sup>8</sup> Operator Name           |                                    |                       |                                                                     |               |        | <sup>9</sup> Elevation |                                                                                             |  |
| 6137 DI                                                                                                                                                                                                                                                                    |                                                                               |                                                      | DEV           | EVON ENERGY PRODUCTION COMPANY, L.P. |                                    |                       |                                                                     |               |        | 3652.4                 |                                                                                             |  |
|                                                                                                                                                                                                                                                                            |                                                                               |                                                      |               |                                      | 10 Sur                             | face                  | Location                                                            |               |        |                        | _                                                                                           |  |
| UL or lot no.                                                                                                                                                                                                                                                              | Section                                                                       | Township                                             | Range         | Lot Id                               | n Feet from                        | the                   | North/South line                                                    | Feet from the | East/W | est line               | County                                                                                      |  |
| 0                                                                                                                                                                                                                                                                          | 26                                                                            | 23 S                                                 | 33 E          |                                      | 215                                |                       | SOUTH                                                               | 1500          | EA     | ST                     | LEA                                                                                         |  |
| <u></u>                                                                                                                                                                                                                                                                    |                                                                               |                                                      | " Bo          | ottom I                              | Hole Locat                         | ion If                | f Different From                                                    | n Surface     |        |                        | ····                                                                                        |  |
| UL or lot no.                                                                                                                                                                                                                                                              | Section                                                                       | Township                                             | Range         | Lot Id                               | n Feet from                        | the                   | North/South line                                                    | Feet from the | East/W | est line               | County                                                                                      |  |
| A                                                                                                                                                                                                                                                                          | 26                                                                            | 23 S                                                 | 33 E          |                                      | 330                                |                       | NORTH                                                               | 660           | EA     | ST                     | LEA                                                                                         |  |
| 12 Dedicated Acres                                                                                                                                                                                                                                                         | 13 Joint o                                                                    | r Iafill <sup>14</sup>                               | Consolidation | Code                                 | 15 Order No.                       |                       |                                                                     |               |        |                        |                                                                                             |  |
| 160                                                                                                                                                                                                                                                                        |                                                                               |                                                      |               |                                      |                                    |                       |                                                                     |               | -      |                        |                                                                                             |  |