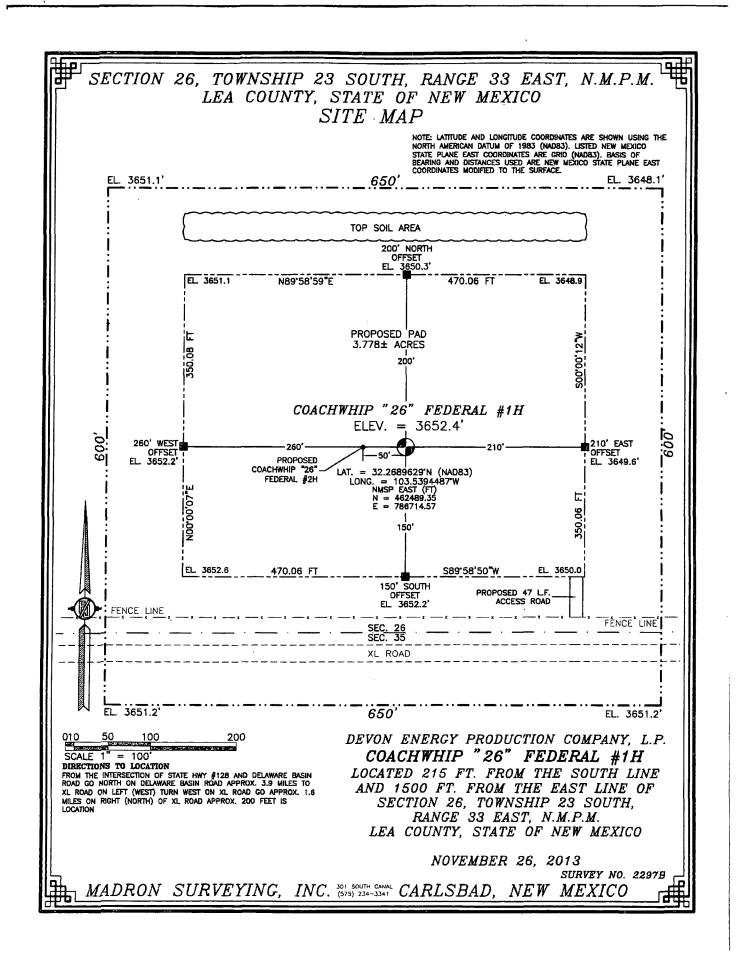

| District 1<br>1625 N. French Dr., 110<br>Phome: (575) 393-6161<br>District II<br>311 S. First St., Artesia,<br>Phone: (575) 748-1283<br>District III<br>1000 Rio Brazos Road,<br>Phone: (505) 334-6178<br>District IV<br>1220 S. St. Francis Dr.,<br>Phone: (505) 476-3460 | , NM 88210<br>Fax: (575) 74<br>Aztec, NM 87<br>Fax: (505) 334<br>Santa Fe, NM | <sup>8</sup> <b>1</b> 4<br><sup>7410</sup><br>4-6170 | 2014          |                                      | inerals & N<br>CONSER<br>1220 Sout | latur<br>VAT<br>h St. | v Mexico<br>al Resources E<br>TON DIVISIO<br>Francis Dr.<br>M 87505 | -             | Sut    | omit one               | Form C-102<br>sed August 1, 2011<br>copy to appropriate<br>District Office<br>IENDED REPORT |  |
|----------------------------------------------------------------------------------------------------------------------------------------------------------------------------------------------------------------------------------------------------------------------------|-------------------------------------------------------------------------------|------------------------------------------------------|---------------|--------------------------------------|------------------------------------|-----------------------|---------------------------------------------------------------------|---------------|--------|------------------------|---------------------------------------------------------------------------------------------|--|
| WELL LOCATION AND ACREAGE DEDICATION PLAT                                                                                                                                                                                                                                  |                                                                               |                                                      |               |                                      |                                    |                       |                                                                     |               |        |                        |                                                                                             |  |
| 30-02-41961                                                                                                                                                                                                                                                                |                                                                               |                                                      |               | <sup>2</sup> Pool Code               |                                    |                       | <sup>3</sup> Pool Name<br>J <del>QHNSGN-RAN</del> CH; BON           |               |        | NE SPRING              |                                                                                             |  |
| <sup>4</sup> Property Code                                                                                                                                                                                                                                                 |                                                                               |                                                      |               | <sup>5</sup> Property Name           |                                    |                       |                                                                     |               |        | " Well Number          |                                                                                             |  |
| -7174                                                                                                                                                                                                                                                                      | 83                                                                            |                                                      |               | COACHWHIP 26 FEDERAL 1H              |                                    |                       |                                                                     |               |        |                        |                                                                                             |  |
| <sup>7</sup> OGRID No.                                                                                                                                                                                                                                                     |                                                                               |                                                      |               | <sup>8</sup> Operator Name           |                                    |                       |                                                                     |               |        | <sup>9</sup> Elevation |                                                                                             |  |
| 6137 DI                                                                                                                                                                                                                                                                    |                                                                               |                                                      | DEV           | EVON ENERGY PRODUCTION COMPANY, L.P. |                                    |                       |                                                                     |               |        | 3652.4                 |                                                                                             |  |
|                                                                                                                                                                                                                                                                            |                                                                               |                                                      |               |                                      | 10 Sur                             | face                  | Location                                                            |               |        |                        | _                                                                                           |  |
| UL or lot no.                                                                                                                                                                                                                                                              | Section                                                                       | Township                                             | Range         | Lot Id                               | n Feet from                        | the                   | North/South line                                                    | Feet from the | East/W | est line               | County                                                                                      |  |
| 0                                                                                                                                                                                                                                                                          | 26                                                                            | 23 S                                                 | 33 E          |                                      | 215                                |                       | SOUTH                                                               | 1500          | EA     | ST                     | LEA                                                                                         |  |
| <u></u>                                                                                                                                                                                                                                                                    |                                                                               |                                                      | " Bo          | ottom I                              | Hole Locat                         | ion If                | f Different From                                                    | n Surface     |        |                        | ····                                                                                        |  |
| UL or lot no.                                                                                                                                                                                                                                                              | Section                                                                       | Township                                             | Range         | Lot Id                               | n Feet from                        | the                   | North/South line                                                    | Feet from the | East/W | est line               | County                                                                                      |  |
| A                                                                                                                                                                                                                                                                          | 26                                                                            | 23 S                                                 | 33 E          |                                      | 330                                |                       | NORTH                                                               | 660           | EA     | ST                     | LEA                                                                                         |  |
| 12 Dedicated Acres                                                                                                                                                                                                                                                         | 13 Joint o                                                                    | r Iafill <sup>14</sup>                               | Consolidation | Code                                 | 15 Order No.                       |                       |                                                                     |               |        |                        |                                                                                             |  |
| 160                                                                                                                                                                                                                                                                        |                                                                               |                                                      |               |                                      |                                    |                       |                                                                     |               | -      |                        |                                                                                             |  |