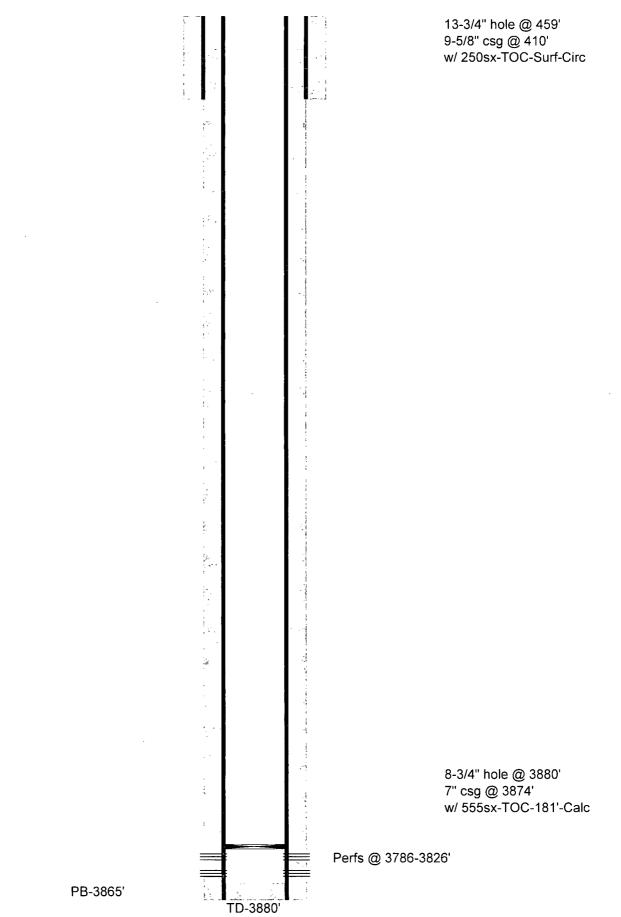

| Submit I Copy To Appropriate District<br>Office HOBBS OCD State of New Mexico                                                                       | Form C-103                                       |
|-----------------------------------------------------------------------------------------------------------------------------------------------------|--------------------------------------------------|
| District I – (575) 393-6161<br>1625 N. French Dr., Hobbs, NM 88240                                                                                  | Revised July 18, 2013<br>WELL API NO.            |
| $\frac{\text{District II}}{\text{District II}} = (575) 748-1283 \qquad \text{JUL } 1 4 2014 \text{ CONSERVATION DIVISION}$                          | 30-025-05839                                     |
| 811 S. First St., Artesia, NM 88210         CONSERVATION DIVISION           District III - (505) 334-6178         1220 South St. Francis Dr.        | 5. Indicate Type of Lease                        |
| 1000 Rio Brazos Rd., Aztec, NM 87410                                                                                                                | STATE     FEE       6. State Oil & Gas Lease No. |
| District IV – (505) 476-3460 <b>RECEIVED</b> Santa Fe, NW 87505<br>1220 S. St. Francis Dr., Santa Fe, NM                                            |                                                  |
| 87505<br>SUNDRY NOTICES AND REPORTS ON WELLS                                                                                                        | 7. Lease Name or Unit Agreement Name             |
| (DO NOT USE THIS FORM FOR PROPOSALS TO DRILL OR TO DEEPEN OR PLUG BACK TO A                                                                         |                                                  |
| DIFFERENT RESERVOIR. USE "APPLICATION FOR PERMIT" (FORM C-101) FOR SUCH<br>PROPOSALS.)                                                              | East Eumont Unit                                 |
| 1. Type of Well: Oil Well Gas Well Other Injection                                                                                                  | 8. Well Number 96                                |
| 2. Name of Operator                                                                                                                                 | 9. OGRID Number                                  |
| OXY USA WTP Limited Partnership 3. Address of Operator                                                                                              | 192463<br>10. Pool name or Wildcat               |
| P.O. Box 50250 Midland, TX 79710                                                                                                                    | Eumont rates IR Qn                               |
| 4. Well Location                                                                                                                                    |                                                  |
| Unit Letter K: 2310 feet from the South line and 2310 feet from the west line                                                                       |                                                  |
| Section 35 Township 195 Range 37E NMPM County Lea                                                                                                   |                                                  |
| 11. Elevation (Show whether DR, RKB, RT, GR, etc.)<br>ろっちょく                                                                                         |                                                  |
|                                                                                                                                                     |                                                  |
| 12. Check Appropriate Box to Indicate Nature of Notice, F                                                                                           | Report or Other Data                             |
|                                                                                                                                                     |                                                  |
| NOTICE OF INTENTION TO: SUBSEQUENT REPORT OF:<br>PERFORM REMEDIAL WORK PLUG AND ABANDON I REMEDIAL WORK ALTERING CASING                             |                                                  |
|                                                                                                                                                     |                                                  |
| PULL OR ALTER CASING I MULTIPLE COMPL CASING/CEMENT                                                                                                 | — — —                                            |
|                                                                                                                                                     |                                                  |
| CLOSED-LOOP SYSTEM                                                                                                                                  |                                                  |
| 13. Describe proposed or completed operations. (Clearly state all pertinent details, and                                                            | give pertinent dates, including estimated date   |
| of starting any proposed work). SEE RULE 19.15.7.14 NMAC. For Multiple Completions: Attach wellbore diagram of proposed completion or recompletion. |                                                  |
|                                                                                                                                                     |                                                  |
| TD-3880' PBTD-3691' Perfs-3786-3826' CIBP-3691'                                                                                                     |                                                  |
| 9-5/8" 32.3-40# csg @ 410' w/ 250sx, 13-3/4" hole, TOC-Surf-Circ                                                                                    |                                                  |
| 7" 23# csg @ 3874' w/ 555sx, 8-3/4" hole, TOC-181'-Calc                                                                                             |                                                  |
|                                                                                                                                                     |                                                  |
| 1. RIH & tag CIBP @ 3691', M&P 35sx cmt to 3550'<br>2. M&P 35sx cmt @ 2780-2635' WOC-Tag                                                            | The Oil Conservation Division                    |
| 2. Mar 553x cmr @ 2780-2035 WOC-Tag                                                                                                                 | UST BE NOTIFIED 24 Hours                         |
| 4 Perf @ $460'$ solve the surface                                                                                                                   | or to the beginning of operations                |
| 10# MLr between plugs                                                                                                                               | or to the beginning of operations                |
| Above ground steel tanks will be utilized.                                                                                                          | ین<br>بند<br>بزر                                 |
|                                                                                                                                                     | · · · · · · · · · · · · · · · · · · ·            |
| Spud Date: Rig Release Date:                                                                                                                        |                                                  |
|                                                                                                                                                     |                                                  |
| I hereby certify that the information above is true and complete to the best of my knowledge                                                        | and belief                                       |
| Thereby certify that the information above is the and complete to the best of my knowledge                                                          |                                                  |
|                                                                                                                                                     |                                                  |
| SIGNATURE TITLE Sr. Regulatory Advisor DATE 7/10/19                                                                                                 |                                                  |
| Type or print name <u>David Stewart</u> E-mail address: <u>david_stewart@oxy.com</u> PHONE: <u>432-685-5717</u>                                     |                                                  |
|                                                                                                                                                     |                                                  |
| For State Use Only No. How The                                                                                  |                                                  |
| APPROVED BY: MULTICLE VISC. Supervisor DATE 115/2019                                                                                                |                                                  |
| Conditions of Approval (if any):                                                                                                                    |                                                  |
| JUL                                                                                                                                                 | L = 2014 (                                       |

## OXY USA WTP LP - Current East Eumont Unit #96 API No. 30-025-05839

CIBP @ 3691'