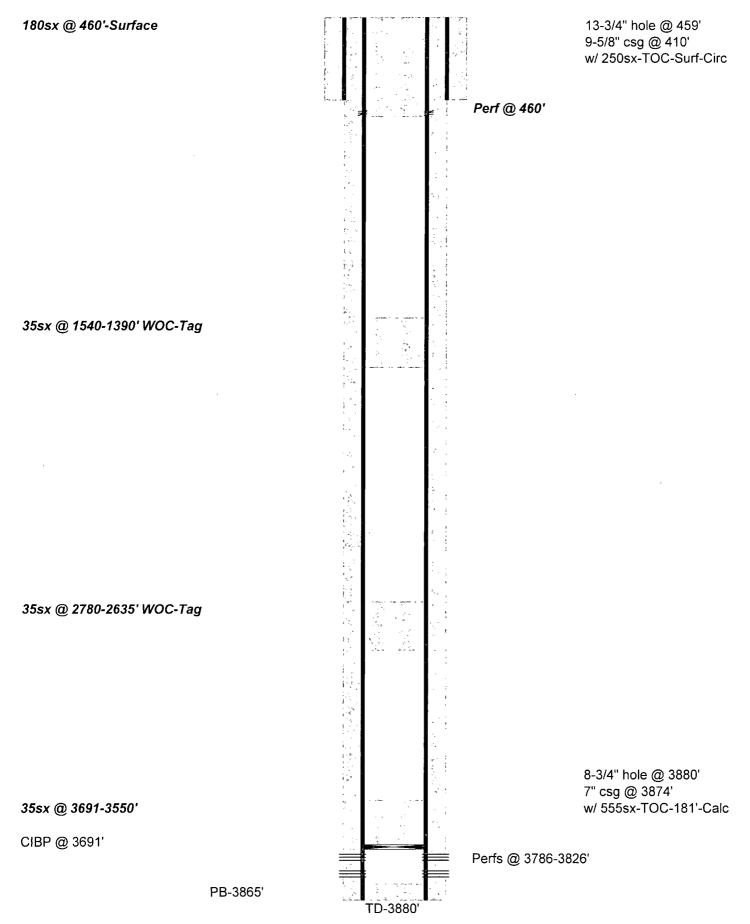

| Submit I Copy To Appropriate District<br>Office HOBBS OCD State of New Mexico                                                                       | Form C-103                                       |
|-----------------------------------------------------------------------------------------------------------------------------------------------------|--------------------------------------------------|
| District I – (575) 393-6161<br>1625 N. French Dr., Hobbs, NM 88240                                                                                  | Revised July 18, 2013<br>WELL API NO.            |
| $\frac{\text{District II}}{\text{District II}} = (575) 748-1283 \qquad \text{JUL } 1 4 2014 \text{ CONSERVATION DIVISION}$                          | 30-025-05839                                     |
| 811 S. First St., Artesia, NM 88210         CONSERVATION DIVISION           District III - (505) 334-6178         1220 South St. Francis Dr.        | 5. Indicate Type of Lease                        |
| 1000 Rio Brazos Rd., Aztec, NM 87410                                                                                                                | STATE     FEE       6. State Oil & Gas Lease No. |
| District IV – (505) 476-3460 <b>RECEIVED</b> Santa Fe, NW 87505<br>1220 S. St. Francis Dr., Santa Fe, NM                                            |                                                  |
| 87505<br>SUNDRY NOTICES AND REPORTS ON WELLS                                                                                                        | 7. Lease Name or Unit Agreement Name             |
| (DO NOT USE THIS FORM FOR PROPOSALS TO DRILL OR TO DEEPEN OR PLUG BACK TO A                                                                         |                                                  |
| DIFFERENT RESERVOIR. USE "APPLICATION FOR PERMIT" (FORM C-101) FOR SUCH<br>PROPOSALS.)                                                              | East Eumont Unit                                 |
| 1. Type of Well: Oil Well Gas Well Other Injection                                                                                                  | 8. Well Number 96                                |
| 2. Name of Operator                                                                                                                                 | 9. OGRID Number                                  |
| OXY USA WTP Limited Partnership 3. Address of Operator                                                                                              | 192463<br>10. Pool name or Wildcat               |
| P.O. Box 50250 Midland, TX 79710                                                                                                                    | Eumont rates IR Qn                               |
| 4. Well Location                                                                                                                                    |                                                  |
| Unit Letter K: 2310 feet from the South line and 2310 feet from the west line                                                                       |                                                  |
| Section 35 Township 195 Range 37E NMPM County Lea                                                                                                   |                                                  |
| 11. Elevation (Show whether DR, RKB, RT, GR, etc.)<br>ろっちょく                                                                                         |                                                  |
|                                                                                                                                                     |                                                  |
| 12. Check Appropriate Box to Indicate Nature of Notice, F                                                                                           | Report or Other Data                             |
|                                                                                                                                                     |                                                  |
| NOTICE OF INTENTION TO: SUBSEQUENT REPORT OF:<br>PERFORM REMEDIAL WORK PLUG AND ABANDON I REMEDIAL WORK ALTERING CASING                             |                                                  |
|                                                                                                                                                     |                                                  |
| PULL OR ALTER CASING I MULTIPLE COMPL CASING/CEMENT                                                                                                 | — — —                                            |
|                                                                                                                                                     |                                                  |
| CLOSED-LOOP SYSTEM                                                                                                                                  |                                                  |
| 13. Describe proposed or completed operations. (Clearly state all pertinent details, and                                                            | give pertinent dates, including estimated date   |
| of starting any proposed work). SEE RULE 19.15.7.14 NMAC. For Multiple Completions: Attach wellbore diagram of proposed completion or recompletion. |                                                  |
|                                                                                                                                                     |                                                  |
| TD-3880' PBTD-3691' Perfs-3786-3826' CIBP-3691'                                                                                                     |                                                  |
| 9-5/8" 32.3-40# csg @ 410' w/ 250sx, 13-3/4" hole, TOC-Surf-Circ                                                                                    |                                                  |
| 7" 23# csg @ 3874' w/ 555sx, 8-3/4" hole, TOC-181'-Calc                                                                                             |                                                  |
|                                                                                                                                                     |                                                  |
| 1. RIH & tag CIBP @ 3691', M&P 35sx cmt to 3550'<br>2. M&P 35sx cmt @ 2780-2635' WOC-Tag                                                            | The Oil Conservation Division                    |
| 2. Mar 553x cmr @ 2780-2035 WOC-Tag                                                                                                                 | UST BE NOTIFIED 24 Hours                         |
| 4 Perf @ $460'$ solve the surface                                                                                                                   | or to the beginning of operations                |
| 10# MLr between plugs                                                                                                                               | or to the beginning of operations                |
| Above ground steel tanks will be utilized.                                                                                                          | ین<br>بند<br>بزر                                 |
|                                                                                                                                                     | · · · · · · · · · · · · · · · · · · ·            |
| Spud Date: Rig Release Date:                                                                                                                        |                                                  |
|                                                                                                                                                     |                                                  |
| I hereby certify that the information above is true and complete to the best of my knowledge                                                        | and belief                                       |
| Thereby certify that the information above is the and complete to the best of my knowledge                                                          |                                                  |
|                                                                                                                                                     |                                                  |
| SIGNATURE TITLE Sr. Regulatory Advisor DATE 7/10/19                                                                                                 |                                                  |
| Type or print name <u>David Stewart</u> E-mail address: <u>david_stewart@oxy.com</u> PHONE: <u>432-685-5717</u>                                     |                                                  |
|                                                                                                                                                     |                                                  |
| For State Use Only No. How The                                                                                  |                                                  |
| APPROVED BY: MULTICLE VISC. Supervisor DATE 115/2019                                                                                                |                                                  |
| Conditions of Approval (if any):                                                                                                                    |                                                  |
| JUL                                                                                                                                                 | L = 2014 (                                       |

## OXY USA WTP LP - Proposed East Eumont Unit #96 API No. 30-025-05839

. •