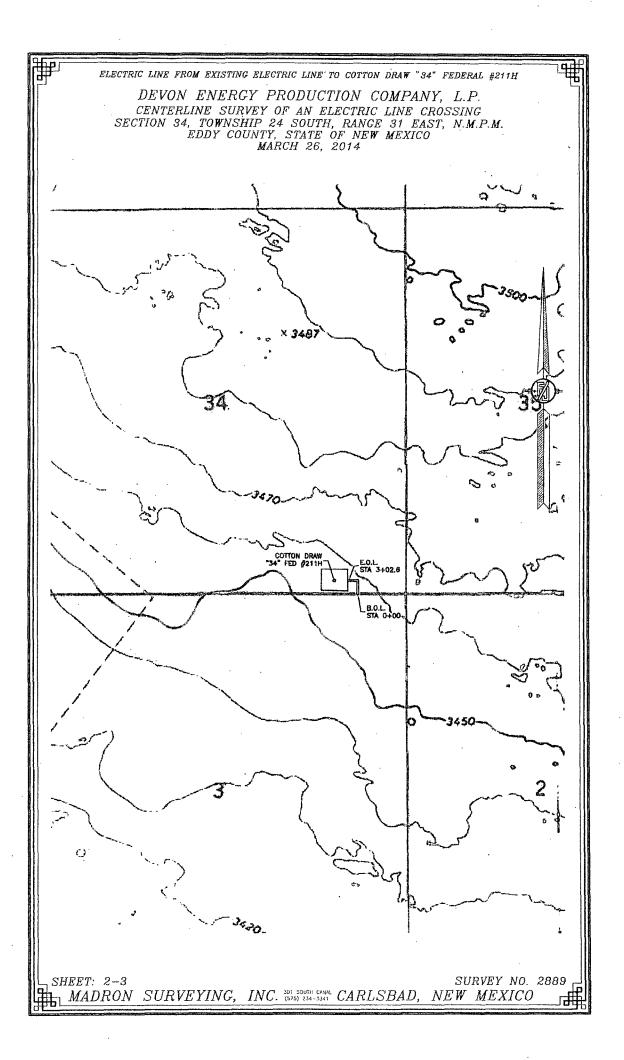

ELECTRIC LINE FROM EXISTING ELECTRIC LINE TO COTTON DRAW "34" FEDERAL #211H

DEVON ENERGY PRODUCTION COMPANY, L.P. CENTERLINE SURVEY OF AN ELECTRIC LINE CROSSING SECTION 34, TOWNSHIP 24 SOUTH, RANGE 31 EAST, N.M.P.M. EDDY COUNTY, STATE OF NEW MEXICO MARCH 26, 2014