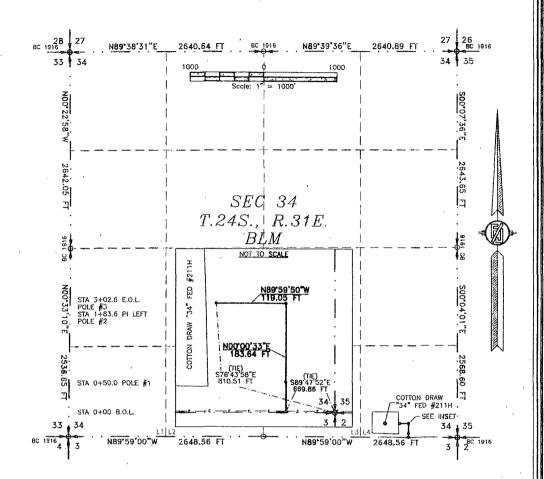

ELECTRIC LINE FROM EXISTING ELECTRIC LINE TO COTTON DRAW "34" FEDERAL #211H

DEVON ENERGY PRODUCTION COMPANY, L.P. CENTERLINE SURVEY OF AN ELECTRIC LINE CROSSING SECTION 34, TOWNSHIP 24 SOUTH, RANGE 31 EAST, N.M.P.M. EDDY COUNTY, STATE OF NEW MEXICO MARCH 26, 2014

### DESCRIPTION

A STRIP OF LAND 30 FEET WIDE CROSSING BUREAU OF LAND MANAGEMENT LAND IN SECTION 34, TOWNSHIP 24 SOUTH, RANGE 31 EAST, N.M.P.M., EDDY COUNTY, STATE OF NEW MEXICO AND BEING 15 FEET EACH SIDE OF THE FOLLOWING DESCRIBED CENTERLINE SURVEY:

BEGINNING AT A POINT WITHIN LOT 4 OF SAID SECTION 34, TOWNSHIP 24 SOUTH, RANGE 31 EAST, N.M.P.M., WHENCE THE SOUTHEAST CORNER OF SAID SECTION 34, TOWNSHIP 24 SOUTH, RANGE 31 EAST, N.M.P.M. BEARS \$89'47'52'E, A DISTANCE OF 669.86 FEET; THENCE NOU'00'33"E A DISTANCE OF 183.64 FEET TO AN ANGLE POINT OF THE LINE HEREIN DESCRIBED; THENCE N89'59'50"W A DISTANCE OF 119.05 FEET THE TERMINUS OF THIS CENTERLINE SURVEY, WHENCE THE SOUTHEAST CORNER OF SAID SECTION 34, TOWNSHIP 24 SOUTH, RANGE 31 EAST, N.M.P.M. BEARS \$76'43'58"E, A DISTANCE OF 810.51 FEET;

SAID STRIP OF LAND BEING 302.69 FEET OR 18.34 RODS IN LENGTH, CONTAINING 0.208 ACRES MORE OR LESS AND BEING ALLOCATED BY FORTIES AS FOLLOWS:

302.69 L.F. 18.34 RODS 0.208 ACRES

#### GENERAL NOTES

- 1.) THE INTENT OF THIS ROUTE SURVEY IS TO ACQUIRE AN EASEMENT.
- 2.) BASIS OF BEARING IS NMSP EAST MODIFIED TO SURFACE COORDINATES.

I, FILIMON F JARAMILLO A NEW MEXICO PROFESSIONAL SURVEYOR NO. 12797, HEREBY CERTIFY THAT I HAVE CONDUCTED AND AM RESPONSIBLE FOR THIS SURVEY THAT THIS SURVEY IND CORRECT TO THE BEST OF MY KNOWLEDGE AND BELIEF, AND THAT THIS SURVEY AND REAT MEET THE MINIMUM STANDARDS FOR LAND SURVEYING IN THE STATE OF NEW MEXICO. IN WITHERS WHEREOF, THIS CERTIFICATE IS EXECUTED AT CARLSBAD,