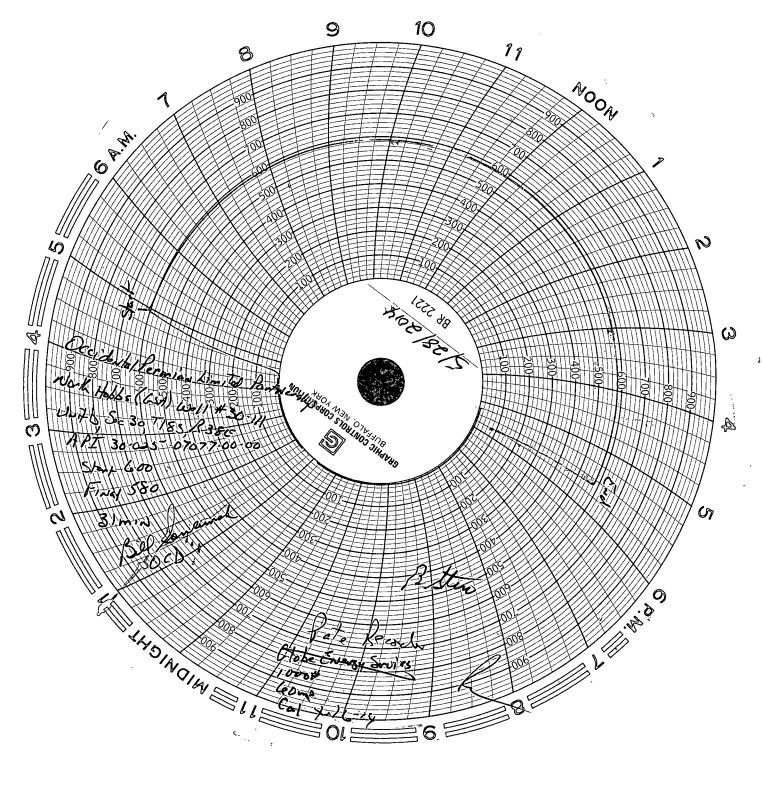

|                                                |                                     | JUL 2 8 2014                       | Lar               |

Form C-103

July 8, 2014

## Work Plan Report for Well:NHSAU 111-30

L



Survey Viewer