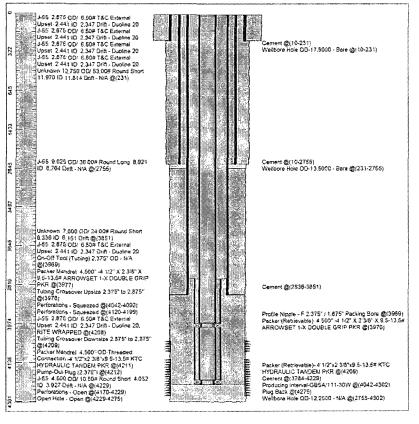

|                                                |                                     | JUL 2 8 2014                       | Lar               |

Form C-103

July 8, 2014

## Work Plan Report for Well:NHSAU 111-30

L



Survey Viewer