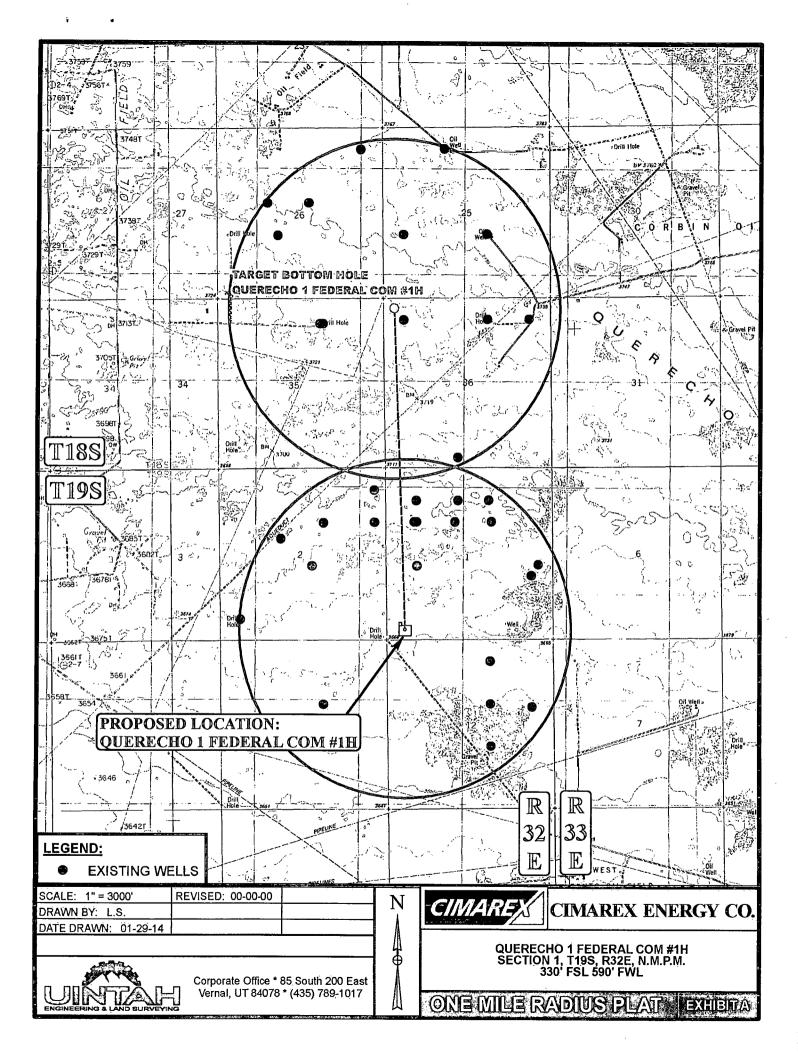

CIMAREX

CIMAREX ENERGY CO.

QUERECHO 1 FEDERAL COM #1H SECTION 1, T19S, R32E, N.M.P.M. 330' FSL 590' FWL

Corporate Office \* 85 South 200 East Vernal, UT 84078 \* (435) 789-1017 DRAWN BY: B.D.H. SCALE: 1" = 600'
DATE: 01-28-14 REVISED: