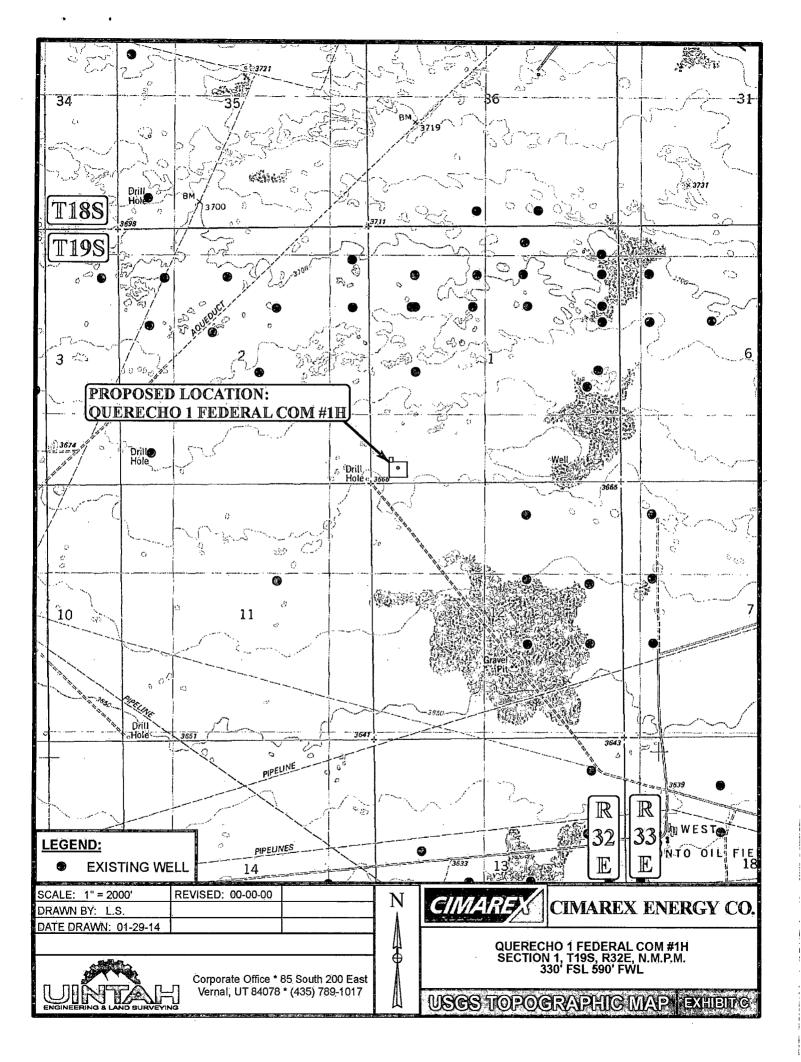

## CIMAREX ENERGY CO.

QUERECHO 1 FEDERAL COM #1H SECTION 1, T19S, R32E, N.M.P.M. 330' FSL 590' FWL

Corporate Office \* 85 South 200 East Vernal, UT 84078 \* (435) 789-1017 DRAWN BY: B.D.H. SCALE: AS SHOWN
DATE: 01-28-14 REVISED: