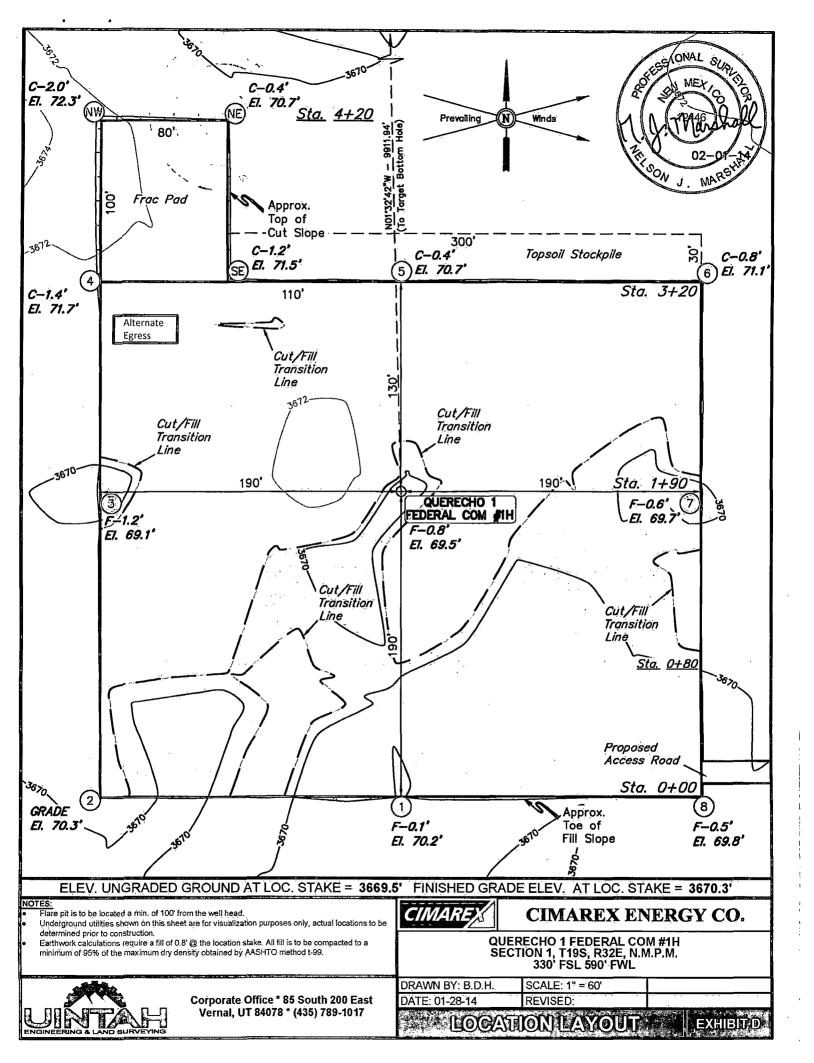

NOTES: • The maximum grade of existing ground for the proposed access road is  $\pm 5.4\%$ 

A = SECTION CORNERS LOCATED.

CERTIFICATE SONAL SUPPLY THAT THE ABOVE PLAT WAS STATE OF LIVE PROVIDED BEST OF MY KNOWLEDGE AND STATE OF MEW JURYSON OF THE MY MEXICON OZ-01-14

CIMAREX

CIMAREX ENERGY CO.

QUERECHO 1 FEDERAL COM #1H SECTION 1, T19S, R32E, N.M.P.M. 330' FSL 590' FWL

Corporate Office \* 85 South 200 East Vernal, UT 84078 \* (435) 789-1017 DRAWN BY: B.D.H. SCALE: 1" = 600'
DATE: 01-28-14 REVISED: