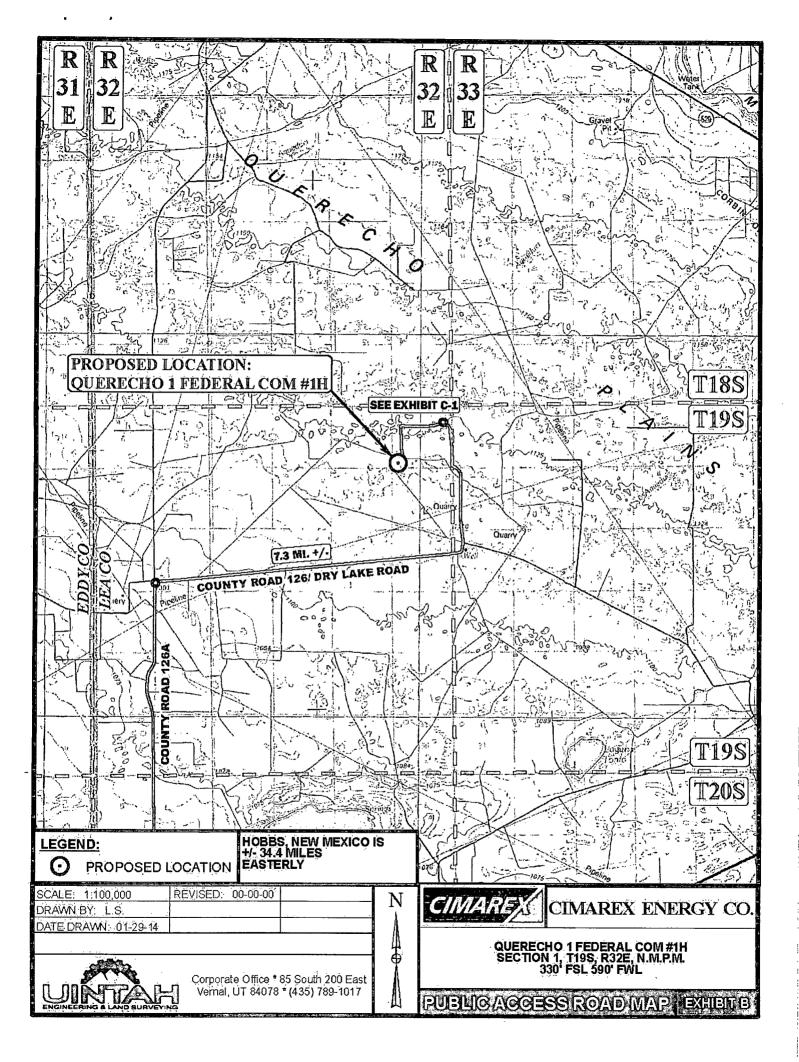

TYPICAL CROSS SECTIONS LEXHIBITE

BEGINNING AT THE INTERSECTION OF COUNTY ROAD 126A AND COUNTY ROAD 126/ DRY LAKE ROAD TO THE EAST LOCATED IN THE SW 1/4 OF SECTION 17, T19S, R32E, N.M.P.M. PROCEED IN AN EASTERLY, THEN NORTHERLY DIRECTION APPROXIMATELY 7.3 MILES TO THE JUNCTION OF THIS ROAD AND AN EXISTING ROAD TO THE WEST; TURN LEFT AND PROCEED IN A WESTERLY DIRECTION APPROXIMATELY 0.7 MILES TO THE BEGINNING OF THE PROPOSED ACCESS TO THE SOUTH; FOLLOW ROAD FLAGS IN A SOUTHERLY DIRECTION APPROXIMATELY 3,706' TO THE PROPOSED LOCATION.

TOTAL DISTANCE FROM THE INTERSECTION OF COUNTY ROAD 126A AND COUNTY ROAD 126/ DRY LAKE ROAD TO THE EAST LOCATED IN THE SW 1/4 OF SECTION 17, T19S, R32E, N.M.P.M. TO THE PROPOSED LOCATION IS APPROXIMATELY 8.7 MILES.

Corporate Office \* 85 South 200 East Vernal, UT 84078 \* (435) 789-1017

CIMAREX ENERGY CO.

QUERECHO 1 FEDERAL COM #1H SECTION 1, T19S, R32E, N.M.P.M. 330' FSL 590' FWL

ROADADESCRIPTION EXI