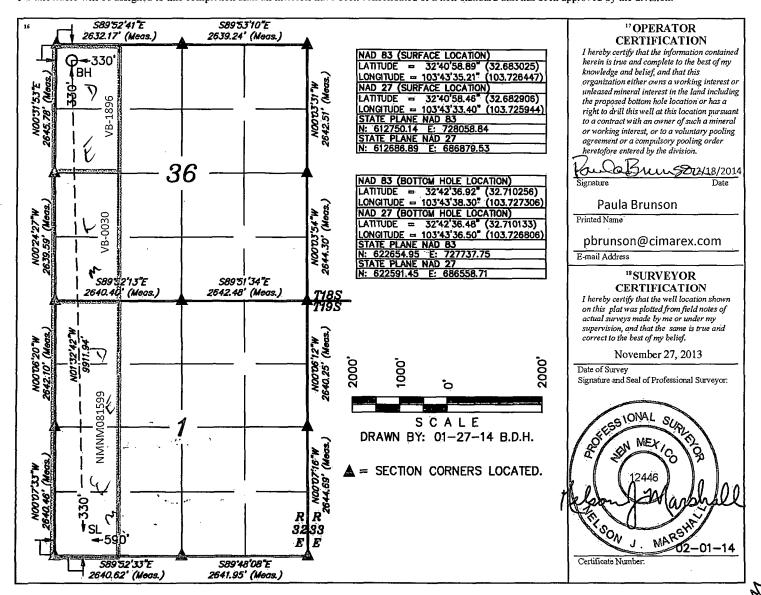

## WELL LOCATION AND ACREAGE DEDICATION PLAT

| <sup>1</sup> API Number<br>30-025 <b>42</b> 0 | <sup>2</sup> Pool Code <b>59477</b> | TONTO; BONE                   | SPRING, WEST          |
|-----------------------------------------------|-------------------------------------|-------------------------------|-----------------------|
| 313497                                        |                                     | operty Name O 1 FEDERAL COM   | 6 Well Number<br>#1 H |
| OGRID No.<br>215099                           |                                     | erator Name<br>PEX ENERGY CO. | 9 Elevation<br>3669'  |

## ■Surface Location

| UL or lot no. | Section | Township | Range | Lot Idn | Feet from the | North/South line | Feet from the | East/West line | County |
|---------------|---------|----------|-------|---------|---------------|------------------|---------------|----------------|--------|
| M             | 1       | 19 S     | 32 E  |         | 330           | SOUTH            | 590           | WEST           | LEA    |

## <sup>11</sup> Bottom Hole Location If Different From Surface

| Bottom Hote Boutlow II Billowet Hom Builde |      |      |                |          |                |      |           |                  |               |                |        |
|--------------------------------------------|------|------|----------------|----------|----------------|------|-----------|------------------|---------------|----------------|--------|
| UL or lot no.                              | Sect | іоп  | Township       | Range    | Lot Idn        | Feet | rom the   | North/South line | Feet from the | East/West line | County |
| D                                          | _ 3  | 6    | 18 S           | 32 E     |                | 3    | 330       | NORTH            | 330           | WEST           | LEA    |
| 12 Dedicated Acre<br>320                   | es   | 13 Ј | oint or Infill | 14 Conse | olidation Code | 12   | Order No. |                  |               | ····           |        |

No allowable will be assigned to this completion until all interests have been consolidated or a non-standard unit has been approved by the division.

A 30' WIDE RIGHT-OF-WAY 15' ON EACH SIDE OF THE FOLLOWING DESCRIBED CENTERLINE.

BEGINNING AT A POINT IN THE SW 1/4 NW 1/4 OF SECTION 1, T19S, R32E, N.M.P.M., WHICH BEARS N41'57'06"E 1176.53' FROM THE WEST 1/4 CORNER OF SAID SECTION 1, THENCE S01'58'43"E 40.66'; THENCE S21'27'47"E 44.73'; THENCE S01'56'37"E 2010.78'; THENCE S12'13'09"E 1252.52'; THENCE S76'07'39"W 187.07'; THENCE S89'51'28"W 170.45' TO A POINT IN THE SW 1/4 SW 1/4 OF SAID SECTION 1, WHICH BEARS N78'49'02"E 794.81' FROM THE SOUTHWEST CORNER OF SAID SECTION 1. THE SIDE LINES OF SAID DESCRIBED RIGHT-OF-WAY BEING SHORTENED OR ELONGATED TO MEET THE GRANTOR'S PROPERTY LINES. BASIS OF BEARINGS IS A C.P.S. OBSERVATION. CONTAINS 2.552 ACRES MORE OR LESS.

BEGINNING OF ROAD STA. 0+00 BEARS N41"57"06"E 1176.53" FROM THE WEST 1/4 CORNER OF SECTION 1, T19S, R32E, N.M.P.M.

END OF ROAD STA. 37+06.21 BEARS N78'49'02"E 794.81' FROM THE SOUTHWEST CORNER OF SECTION 1, T19S, R32E, N.M.P.M.

| RIGHT-OF-     | WAY LEN | IGTHS |        |
|---------------|---------|-------|--------|
| DESCRIPTION   | FEET    | ACRES | RODS   |
| NW 1/4 SEC. 1 | 880.25  | 0.606 | 53.35  |
| SW 1/4 SEC. 1 | 2825.96 | 1.946 | 171.27 |
| TOTAL         | 3706.21 | 2.552 | 224.62 |

NOTES: • The maximum grade of existing ground for the proposed access road is  $\pm 5.4\%$ 

A = SECTION CORNERS LOCATED.

CERTIFICATE SONAL SUPPLY THAT THE ABOVE PLAT WAS STATE OF LIVE PROVIDED BEST OF MY KNOWLEDGE AND STATE OF MEW JURYSON OF THE MY MEXICON OZ-01-14