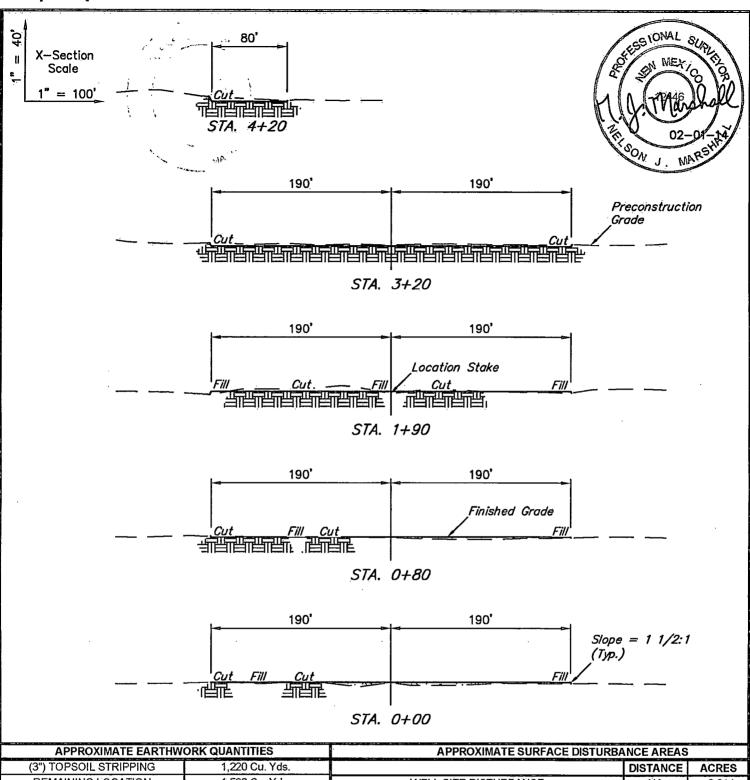

ACCESS ROAD REOLW: ... EXHIBITION

| APPROXIMATE EARTHW                                 | ORK QUANTITIES | APPROXIMATE SURFACE DISTURBANCE AREAS                                                                                                                                                                                                                                                                                                                                                                                                                                                                                                                                                                                                                                                                                                                                                                                                                                                                                                                                                                                                                                                                                                                                                                                                                                                                                                                                                                                                                                                                                                                                                                                                                                                                                                                                                                                                                                                                                                                                                                                                                                                                                          |           |        |  |  |
|----------------------------------------------------|----------------|--------------------------------------------------------------------------------------------------------------------------------------------------------------------------------------------------------------------------------------------------------------------------------------------------------------------------------------------------------------------------------------------------------------------------------------------------------------------------------------------------------------------------------------------------------------------------------------------------------------------------------------------------------------------------------------------------------------------------------------------------------------------------------------------------------------------------------------------------------------------------------------------------------------------------------------------------------------------------------------------------------------------------------------------------------------------------------------------------------------------------------------------------------------------------------------------------------------------------------------------------------------------------------------------------------------------------------------------------------------------------------------------------------------------------------------------------------------------------------------------------------------------------------------------------------------------------------------------------------------------------------------------------------------------------------------------------------------------------------------------------------------------------------------------------------------------------------------------------------------------------------------------------------------------------------------------------------------------------------------------------------------------------------------------------------------------------------------------------------------------------------|-----------|--------|--|--|
| (3") TOPSOIL STRIPPING                             | 1,220 Cu. Yds. | A CAMP CONTRACTOR OF THE CONTR | DISTANCE  | ACRES  |  |  |
| REMAINING LOCATION                                 | 1,520 Cu. Yds. | WELL SITE DISTURBANCE                                                                                                                                                                                                                                                                                                                                                                                                                                                                                                                                                                                                                                                                                                                                                                                                                                                                                                                                                                                                                                                                                                                                                                                                                                                                                                                                                                                                                                                                                                                                                                                                                                                                                                                                                                                                                                                                                                                                                                                                                                                                                                          | ŇA        | ±3.214 |  |  |
| TOTAL CUT                                          | 2,740 Cu. Yds. | ACCESS ROAD DISTURBANCE                                                                                                                                                                                                                                                                                                                                                                                                                                                                                                                                                                                                                                                                                                                                                                                                                                                                                                                                                                                                                                                                                                                                                                                                                                                                                                                                                                                                                                                                                                                                                                                                                                                                                                                                                                                                                                                                                                                                                                                                                                                                                                        | ±3706.21' | ±2.552 |  |  |
| FILL                                               | 1,520 Cu. Yds. |                                                                                                                                                                                                                                                                                                                                                                                                                                                                                                                                                                                                                                                                                                                                                                                                                                                                                                                                                                                                                                                                                                                                                                                                                                                                                                                                                                                                                                                                                                                                                                                                                                                                                                                                                                                                                                                                                                                                                                                                                                                                                                                                |           |        |  |  |
| EXCESS MATERIAL                                    | 1,220 Cu. Yds. |                                                                                                                                                                                                                                                                                                                                                                                                                                                                                                                                                                                                                                                                                                                                                                                                                                                                                                                                                                                                                                                                                                                                                                                                                                                                                                                                                                                                                                                                                                                                                                                                                                                                                                                                                                                                                                                                                                                                                                                                                                                                                                                                |           |        |  |  |
| TOPSOIL                                            | 1,220 Cu. Yds. | TOTAL DIOTUDO NOE                                                                                                                                                                                                                                                                                                                                                                                                                                                                                                                                                                                                                                                                                                                                                                                                                                                                                                                                                                                                                                                                                                                                                                                                                                                                                                                                                                                                                                                                                                                                                                                                                                                                                                                                                                                                                                                                                                                                                                                                                                                                                                              |           |        |  |  |
| EXCESS UNBALANCE<br>(After Interim Rehabilitation) | 0 Cu. Yds.     | TOTAL DISTURBANCE                                                                                                                                                                                                                                                                                                                                                                                                                                                                                                                                                                                                                                                                                                                                                                                                                                                                                                                                                                                                                                                                                                                                                                                                                                                                                                                                                                                                                                                                                                                                                                                                                                                                                                                                                                                                                                                                                                                                                                                                                                                                                                              | ±3706.21' | ±5.766 |  |  |

NOTES:
Fill quantity includes 5% for compaction.

CIMAREX