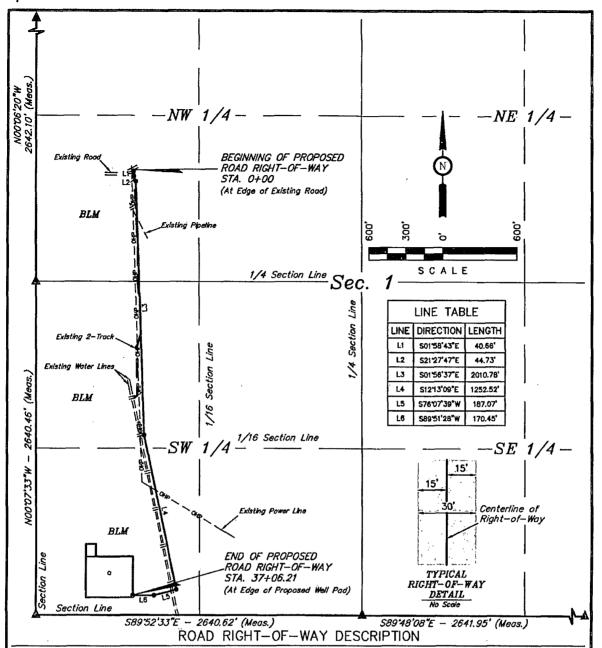

No allowable will be assigned to this completion until all interests have been consolidated or a non-standard unit has been approved by the division.

A 30' WIDE RIGHT-OF-WAY 15' ON EACH SIDE OF THE FOLLOWING DESCRIBED CENTERLINE.

BEGINNING AT A POINT IN THE SW 1/4 NW 1/4 OF SECTION 1, T19S, R32E, N.M.P.M., WHICH BEARS N41'57'06"E 1176.53' FROM THE WEST 1/4 CORNER OF SAID SECTION 1, THENCE S01'58'43"E 40.66'; THENCE S21'27'47"E 44.73'; THENCE S01'56'37"E 2010.78'; THENCE S12'13'09"E 1252.52'; THENCE S76'07'39"W 187.07'; THENCE S89'51'28"W 170.45' TO A POINT IN THE SW 1/4 SW 1/4 OF SAID SECTION 1, WHICH BEARS N78'49'02"E 794.81' FROM THE SOUTHWEST CORNER OF SAID SECTION 1. THE SIDE LINES OF SAID DESCRIBED RIGHT-OF-WAY BEING SHORTENED OR ELONGATED TO MEET THE GRANTOR'S PROPERTY LINES. BASIS OF BEARINGS IS A C.P.S. OBSERVATION. CONTAINS 2.552 ACRES MORE OR LESS.

BEGINNING OF ROAD STA. 0+00 BEARS N41"57"06"E 1176.53" FROM THE WEST 1/4 CORNER OF SECTION 1, T19S, R32E, N.M.P.M.

END OF ROAD STA. 37+06.21 BEARS N78'49'02"E 794.81' FROM THE SOUTHWEST CORNER OF SECTION 1, T19S, R32E, N.M.P.M.

| RIGHT-OF-     | WAY LEN | IGTHS |        |
|---------------|---------|-------|--------|
| DESCRIPTION   | FEET    | ACRES | RODS   |
| NW 1/4 SEC. 1 | 880.25  | 0.606 | 53.35  |
| SW 1/4 SEC. 1 | 2825.96 | 1.946 | 171.27 |
| TOTAL         | 3706.21 | 2.552 | 224.62 |