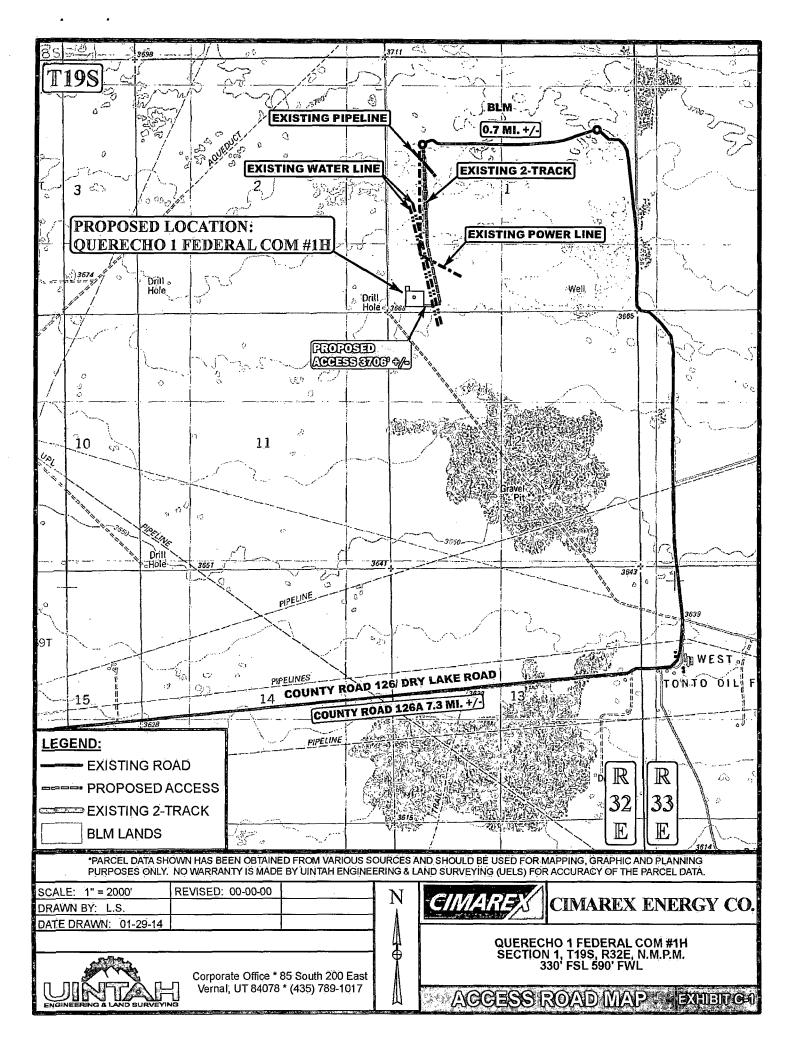

TYPICAL CROSS SECTIONS LEXHIBITE

BEGINNING AT THE INTERSECTION OF COUNTY ROAD 126A AND COUNTY ROAD 126/ DRY LAKE ROAD TO THE EAST LOCATED IN THE SW 1/4 OF SECTION 17, T19S, R32E, N.M.P.M. PROCEED IN AN EASTERLY, THEN NORTHERLY DIRECTION APPROXIMATELY 7.3 MILES TO THE JUNCTION OF THIS ROAD AND AN EXISTING ROAD TO THE WEST; TURN LEFT AND PROCEED IN A WESTERLY DIRECTION APPROXIMATELY 0.7 MILES TO THE BEGINNING OF THE PROPOSED ACCESS TO THE SOUTH; FOLLOW ROAD FLAGS IN A SOUTHERLY DIRECTION APPROXIMATELY 3,706' TO THE PROPOSED LOCATION.

TOTAL DISTANCE FROM THE INTERSECTION OF COUNTY ROAD 126A AND COUNTY ROAD 126/ DRY LAKE ROAD TO THE EAST LOCATED IN THE SW 1/4 OF SECTION 17, T19S, R32E, N.M.P.M. TO THE PROPOSED LOCATION IS APPROXIMATELY 8.7 MILES.