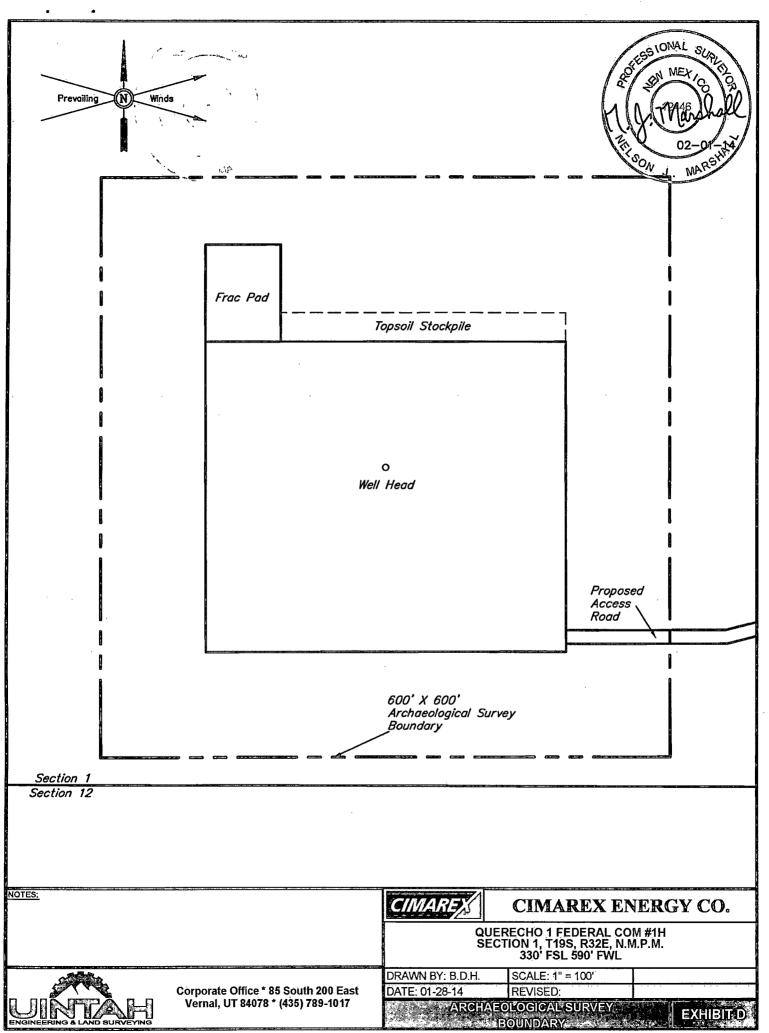

CIMAREX

CIMAREX ENERGY CO.

QUERECHO 1 FEDERAL COM #1H SECTION 1, T19S, R32E, N.M.P.M. 330' FSL 590' FWL

Corporate Office \* 85 South 200 East Vernal, UT 84078 \* (435) 789-1017 DRAWN BY: B.D.H. SCALE: 1" = 600'
DATE: 01-28-14 REVISED: