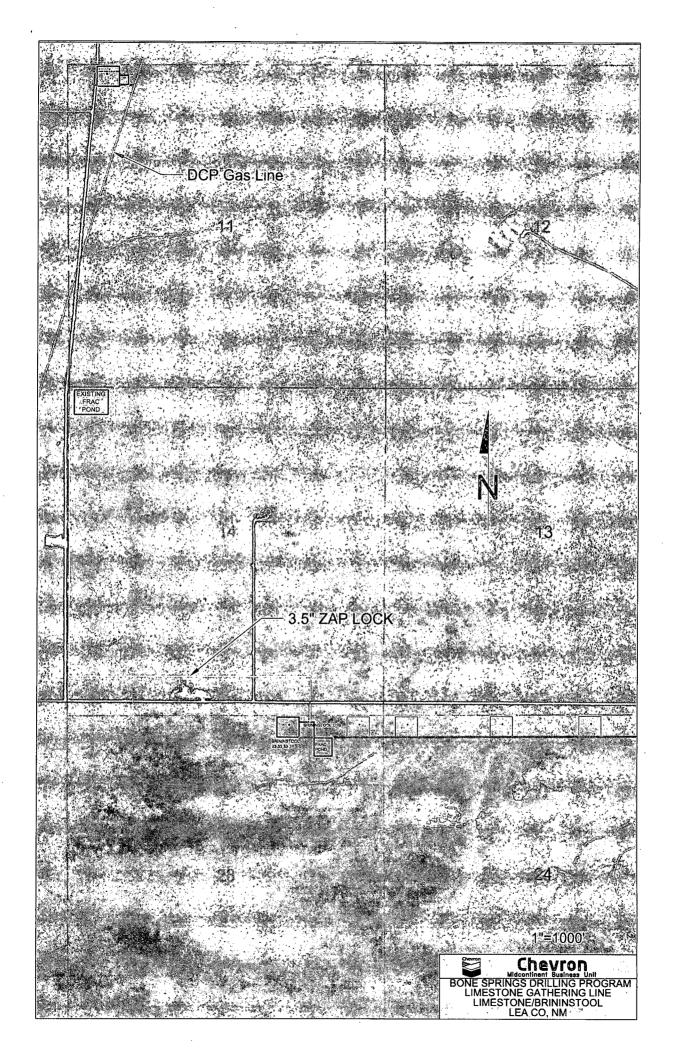

87.5% | Federal | 12.5%            |
| NMNM112940    | Brininstool #2H   | 100% / 87.5% | Federal | . 12.5%          |
| NMNM114986    | Brininstool #1H   | 100%/ 87.5%  | Federal | 12.5%            |
| NMNM114986    | Brininstool #2H   | 100%/ 87.5%  | Federal | 12.5%            |

# Chevron is 100% Lessee for each lease.

# Interest owner address is below:

| Chevron USA Inc                         | Bureau of Land Management               |
|-----------------------------------------|-----------------------------------------|
| P.O. Box 4791<br>Houston, TX 77210-4791 | New Mexico State Office<br>PO Box 27115 |
|                                         | Santa Fe, NM 87502-0115                 |
|                                         |                                         |











Limestone Brininstool Commingle

| , 22S-33E | 34                                                | 35                             | 38               | ₃ 22S-34E                      | 32                  |
|-----------|---------------------------------------------------|--------------------------------|------------------|--------------------------------|---------------------|
| 4         | NM7690002-000<br>NM7690002-000<br>3 NM7690002-000 | z<br>Limestone 11-23-33 FED 1H | 1                | 5                              | 5                   |
| 9         | 10                                                | NM3760021-000                  | 12               | 7                              | 8                   |
|           | 15                                                |