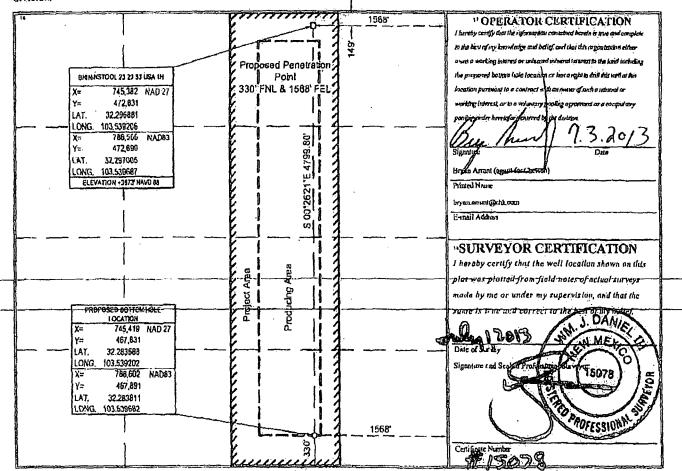

lot no.  | Section      | Township     | Range                 | Lot Idn   | Feet from the | North/South line | Feet from the | Past/West line | , County |
| 0.             | 23           | 23 SOUTH     | 33 EAST, N.M.P.M.     |           | 330'          | SOUTH            | 1568'         | EAST           | LEA      |
| 12 Dedicated A | cres (3 Joi: | ni or intili | Consolidation Code 15 | Order No. |               |                  |               |                |          |
| 160            | [            |              |                       |           |               |                  |               |                |          |

No allowable will be assigned to this completion until all interests have been consolidated or a non-standard unit has been approved by the division.



# State of New Mexico Energy, Minerals & Natural Resources Department OIL CONSERVATION DIVISION 1220 South St. Francis Dr. Santa Fc. NM 87505

Form C-102 Revised August 1, 2011 Submit one copy to appropriate District Office

AMENDED REPORT

WELL TOGATION AND ACREAGE DEDICATION PLAT

| 30-0           | API Num                 | hci<br>4.33  | 1 Pool C              |           | Q n            | Lake            |                                       |               | Alorah          |
|----------------|-------------------------|--------------|-----------------------|-----------|----------------|-----------------|---------------------------------------|---------------|-----------------|
| Front          | T Cose                  | 120          |                       | 1 19      | openy Na