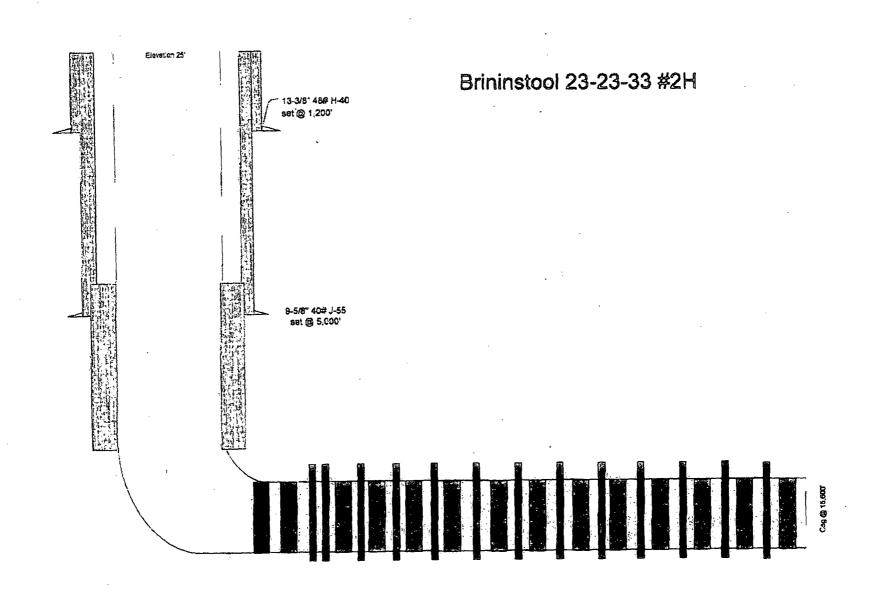

/11/2006 | 643          | PRODUCTION DETERMINATION | /1/                   | . '            |
| 10/11/2006 | 658          | MEMO OF 1ST PROD-ACTUAL  | /1/                   |                |
| 06/11/2008 | 817          | MERGER RECOGNIZED        | CHESA LLC/CHESA LP    | •              |
| 08/22/2008 | 817          | MERGER RECOGNIZED        |                       |                |
| 11/27/2012 | 140          | ASGN FILED               | CHESAPEAK/CHEVRON U;1 |                |
| 04/24/2013 | 139          | ASGN APPROVED            | EFF 12/01/12;         |                |
| 04/24/2013 | 974          | AUTOMATED RECORD VERIF   | ANN                   |                |

Line Nr

Serial Number: NMNM-- - 112940

0002 0003

SENM-S-22 PRAIRIE CHICKENS

STIPULATIONS ATTACHED TO LEASE:









Phipe 15751 245 eded Three 15751 241-47-20

Theor, (575) 745-1283 Fax: (575) 746-4-24 Divide III

Phone: (505) 734-6176 Parc (505) 1314-6170

API Namber

History 14. 12303: St. Friedle De., Sopia Fried ST 5195 Photo: 12051476-1450 Face (MIS) A Tel Jac.

State of New Mexico

HOBBS PARy, Minerals & Natural Resources Department OIL CONSERVATION DIVISION

1220 South St. Francis Dr.

Santa Fe, NM 87505

Form C-102 Revised August 1, 2011 Submit one copy to appropriate District Office

☐ AMENDED REPORT

RECEIVED

| WEL | L LOCATION AN                 | D ACREAGE DEDICATION PLAT |             |  |  |  |  |
|-----|-------------------------------|---------------------------|-------------|--|--|--|--|
|     | Paul Code                     | Pout Name                 |             |  |  |  |  |
|