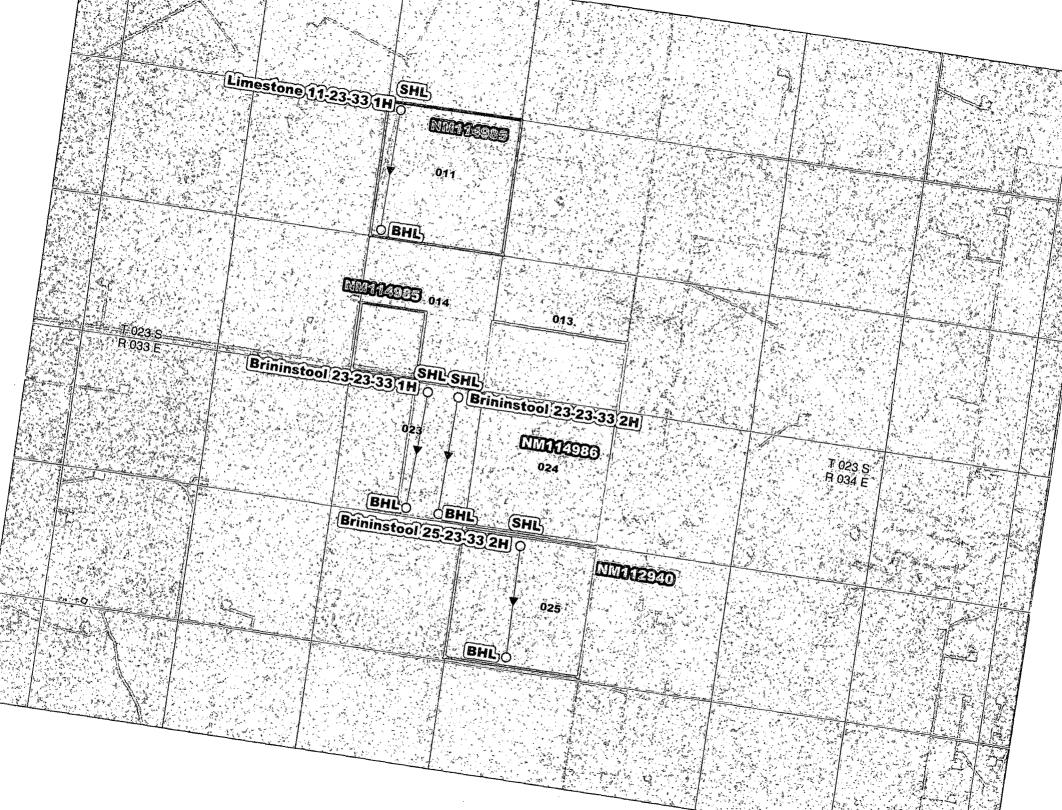

0% / 87.5% | Federal | 12.5%            |
| NMNM112940    | Brininstool #2H   | 100% / 87.5% | Federal | . 12.5%          |
| NMNM114986    | Brininstool #1H   | 100%/ 87.5%  | Federal | 12.5%            |
| NMNM114986    | Brininstool #2H   | 100%/ 87.5%  | Federal | 12.5%            |

# Chevron is 100% Lessee for each lease.

# Interest owner address is below:

| Chevron USA Inc                         | Bureau of Land Management               |
|-----------------------------------------|-----------------------------------------|
| P.O. Box 4791<br>Houston, TX 77210-4791 | New Mexico State Office<br>PO Box 27115 |
|                                         | Santa Fe, NM 87502-0115                 |
|                                         |                                         |











Limestone Brininstool Commingle

| , 22S-33E | 34                                                | 35                             | 38               | ₃ 22S-34E                      | 32                  |
|-----------|---------------------------------------------------|--------------------------------|------------------|--------------------------------|---------------------|
| 4         | NM7690002-000<br>NM7690002-000<br>3 NM7690002-000 | z<br>Limestone 11-23-33 FED 1H | 1                | 5                              | 5                   |
| 9         | 10                                                | NM3760021-000                  | 12               | 7                              | 8                   |
|           | 15                                                |