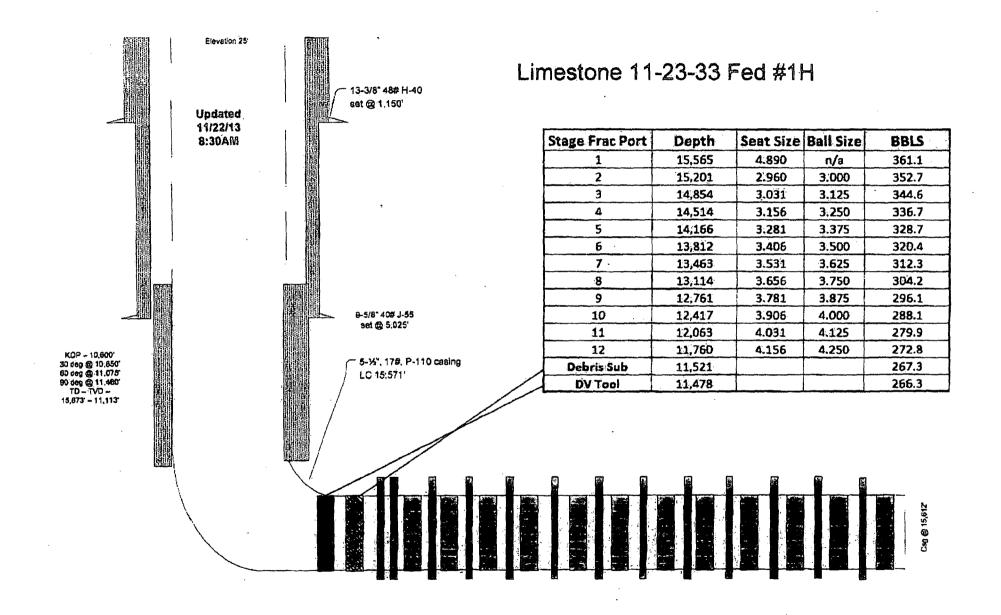

| 10/11/2006 | 643          | PRODUCTION DETERMINATION | /1/                   | . '            |
| 10/11/2006 | 658          | MEMO OF 1ST PROD-ACTUAL  | /1/                   |                |
| 06/11/2008 | 817          | MERGER RECOGNIZED        | CHESA LLC/CHESA LP    | •              |
| 08/22/2008 | 817          | MERGER RECOGNIZED        |                       |                |
| 11/27/2012 | 140          | ASGN FILED               | CHESAPEAK/CHEVRON U;1 |                |
| 04/24/2013 | 139          | ASGN APPROVED            | EFF 12/01/12;         |                |
| 04/24/2013 | 974          | AUTOMATED RECORD VERIF   | ANN                   |                |

Line Nr

Serial Number: NMNM-- - 112940

0002 0003

SENM-S-22 PRAIRIE CHICKENS

STIPULATIONS ATTACHED TO LEASE:









Phipe 15751 245 eded Three 15751 241-47-20

Theor, (575) 745-1283 Fax: (575) 746-4-24 Divide III

Phone: (505) 734-6176 Parc (505) 1314-6170

API Namber

History 14. 12303: St. Friedle De., Sopia Fried ST 5195 Photo: 12051476-1450 Face (MIS) A Tel Jac.

State of New Mexico

HOBBS PARy, Minerals & Natural Resources Department OIL CONSERVATION DIVISION

1220 South St. Francis Dr.

Santa Fe, NM 87505

Form C-102 Revised August 1, 2011 Submit one copy to appropriate District Office

☐ AMENDED REPORT

RECEIVED

| WEL | L LOCATION AN                 | D ACREAGE DEDICATION PLAT |             |  |  |  |  |
|-----|-------------------------------|---------------------------|-------------|--|--|--|--|
|     | Paul Code                     | Pout Name                 |             |  |  |  |