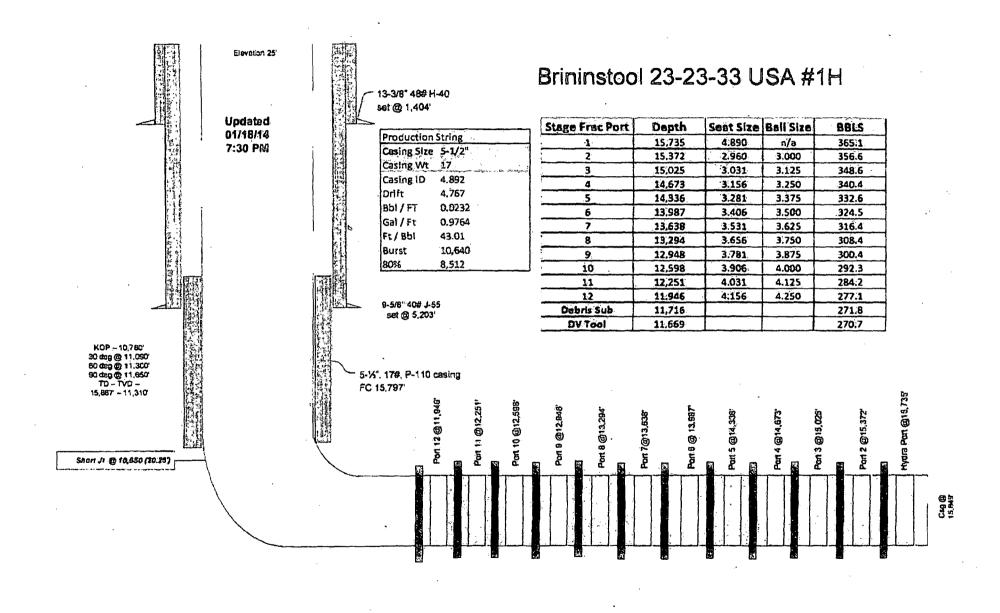

10/11/2006 | 643          | PRODUCTION DETERMINATION | /1/                   | . '            |
| 10/11/2006 | 658          | MEMO OF 1ST PROD-ACTUAL  | /1/                   |                |
| 06/11/2008 | 817          | MERGER RECOGNIZED        | CHESA LLC/CHESA LP    | •              |
| 08/22/2008 | 817          | MERGER RECOGNIZED        |                       |                |
| 11/27/2012 | 140          | ASGN FILED               | CHESAPEAK/CHEVRON U;1 |                |
| 04/24/2013 | 139          | ASGN APPROVED            | EFF 12/01/12;         |                |
| 04/24/2013 | 974          | AUTOMATED RECORD VERIF   | ANN                   |                |

Line Nr

Serial Number: NMNM-- - 112940

0002 0003

SENM-S-22 PRAIRIE CHICKENS

STIPULATIONS ATTACHED TO LEASE:









Phipe 15751 245 eded Three 15751 241-47-20

Theor, (575) 745-1283 Fax: (575) 746-4-24 Divide III

Phone: (505) 734-6176 Parc (505) 1314-6170

API Namber

History 14. 12303: St. Friedle De., Sopia Fried ST 5195 Photo: 12051476-1450 Face (MIS) A Tel Jac.

State of New Mexico

HOBBS PARy, Minerals & Natural Resources Department OIL CONSERVATION DIVISION

1220 South St. Francis Dr.

Santa Fe, NM 87505

Form C-102 Revised August 1, 2011 Submit one copy to appropriate District Office

☐ AMENDED REPORT

RECEIVED

| WEL | L LOCATION AN                 | D ACREAGE DEDICATION PLAT |             |  |  |  |  |
|-----|-------------------------------|---------------------------|-------------|--|--|--|--|
|     | Paul Code                     | Pout Name                 |             |  |  |  |  |