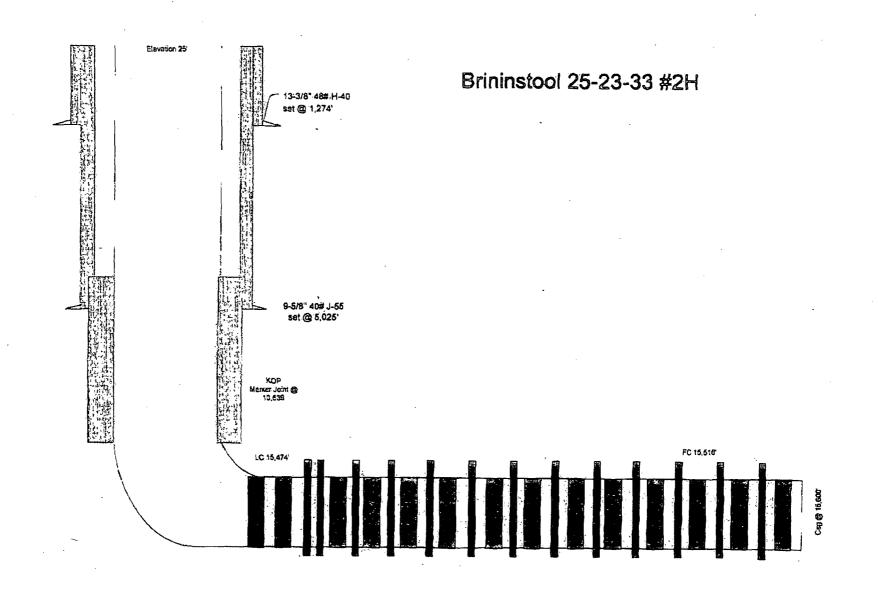

1/2006 | 643          | PRODUCTION DETERMINATION | /1/                   | . '            |
| 10/11/2006 | 658          | MEMO OF 1ST PROD-ACTUAL  | /1/                   |                |
| 06/11/2008 | 817          | MERGER RECOGNIZED        | CHESA LLC/CHESA LP    | •              |
| 08/22/2008 | 817          | MERGER RECOGNIZED        |                       |                |
| 11/27/2012 | 140          | ASGN FILED               | CHESAPEAK/CHEVRON U;1 |                |
| 04/24/2013 | 139          | ASGN APPROVED            | EFF 12/01/12;         |                |
| 04/24/2013 | 974          | AUTOMATED RECORD VERIF   | ANN                   |                |

Line Nr

Serial Number: NMNM-- - 112940

0002 0003

SENM-S-22 PRAIRIE CHICKENS

STIPULATIONS ATTACHED TO LEASE:









Phipe 15751 245 eded Three 15751 241-47-20

Theor, (575) 745-1283 Fax: (575) 746-4-24 Divide III

Phone: (505) 734-6176 Parc (505) 1314-6170

API Namber

History 14. 12303: St. Friedle De., Sopia Fried ST 5195 Photo: 12051476-1450 Face (MIS) A Tel Jac.

State of New Mexico

HOBBS PARy, Minerals & Natural Resources Department OIL CONSERVATION DIVISION

1220 South St. Francis Dr.

Santa Fe, NM 87505

Form C-102 Revised August 1, 2011 Submit one copy to appropriate District Office

☐ AMENDED REPORT

RECEIVED

| WEL | L LOCATION AN                 | D ACREAGE DEDICATION PLAT |             |  |  |  |  |
|-----|-------------------------------|---------------------------|-------------|--|--|--|--|
|     | Paul Code                     | Pout Name                 |             |  |  |  |  |
| 10