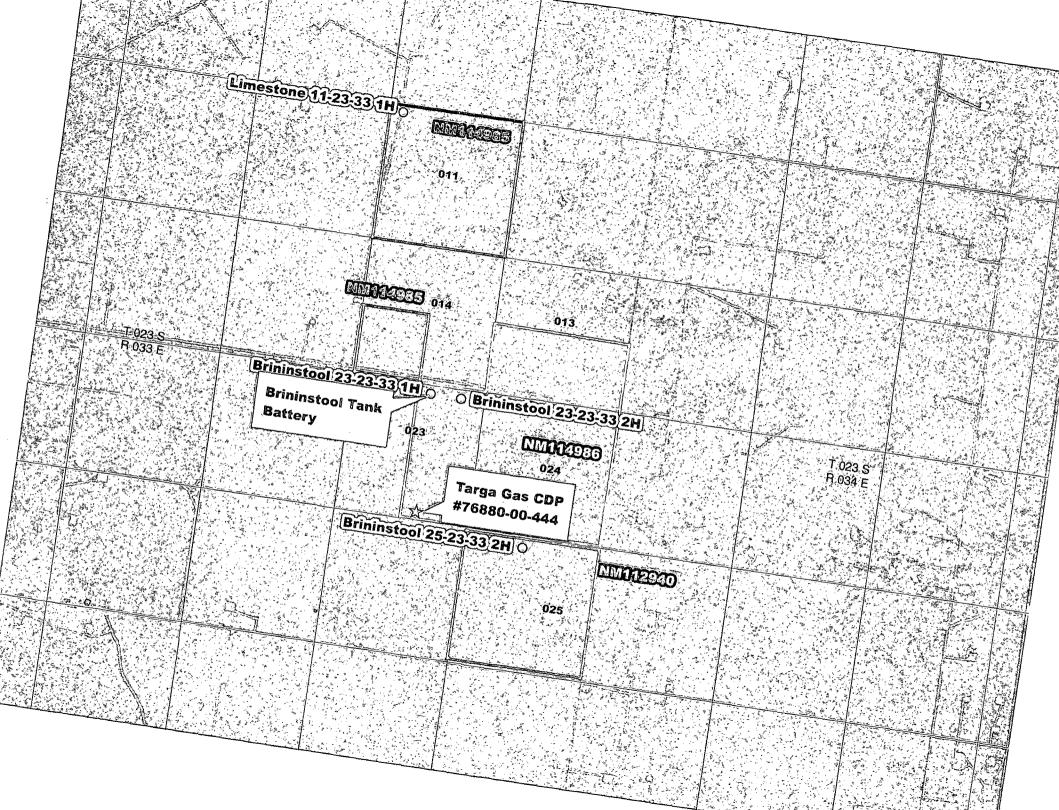

/ 87.5% | Federal | 12.5%            |
| NMNM112940    | Brininstool #2H   | 100% / 87.5% | Federal | . 12.5%          |
| NMNM114986    | Brininstool #1H   | 100%/ 87.5%  | Federal | 12.5%            |
| NMNM114986    | Brininstool #2H   | 100%/ 87.5%  | Federal | 12.5%            |

# Chevron is 100% Lessee for each lease.

# Interest owner address is below:

| Chevron USA Inc                         | Bureau of Land Management               |
|-----------------------------------------|-----------------------------------------|
| P.O. Box 4791<br>Houston, TX 77210-4791 | New Mexico State Office<br>PO Box 27115 |
|                                         | Santa Fe, NM 87502-0115                 |
|                                         |                                         |











Limestone Brininstool Commingle

| , 22S-33E | 34                                                | 35                             | 38               | ₃ 22S-34E                      | 32                  |
|-----------|---------------------------------------------------|--------------------------------|------------------|--------------------------------|---------------------|
| 4         | NM7690002-000<br>NM7690002-000<br>3 NM7690002-000 | z<br>Limestone 11-23-33 FED 1H | 1                | 5                              | 5                   |
| 9         | 10                                                | NM3760021-000                  | 12               | 7                              | 8                   |
|           | 15                                                |