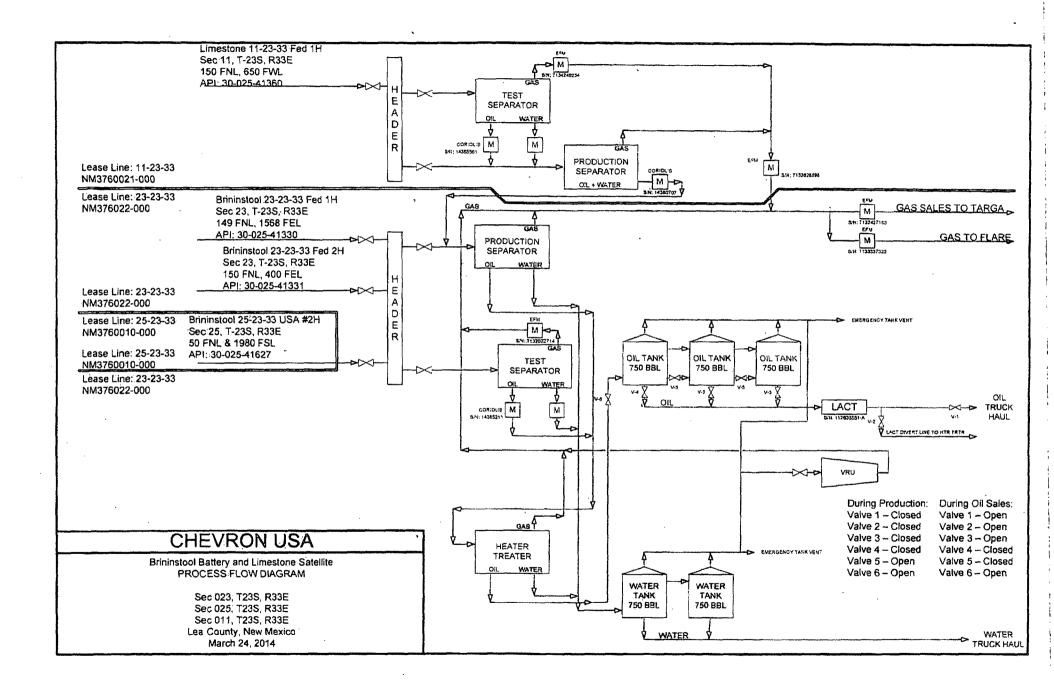

100% / 87.5% | Federal | 12.5%            |
| NMNM112940    | Brininstool #2H   | 100% / 87.5% | Federal | . 12.5%          |
| NMNM114986    | Brininstool #1H   | 100%/ 87.5%  | Federal | 12.5%            |
| NMNM114986    | Brininstool #2H   | 100%/ 87.5%  | Federal | 12.5%            |

# Chevron is 100% Lessee for each lease.

# Interest owner address is below:

| Chevron USA Inc                         | Bureau of Land Management               |
|-----------------------------------------|-----------------------------------------|
| P.O. Box 4791<br>Houston, TX 77210-4791 | New Mexico State Office<br>PO Box 27115 |
|                                         | Santa Fe, NM 87502-0115                 |
|                                         |                                         |











Limestone Brininstool Commingle

| , 22S-33E | 34                                                | 35                             | 38               | ₃ 22S-34E                      | 32                  |
|-----------|---------------------------------------------------|--------------------------------|------------------|--------------------------------|---------------------|
| 4         | NM7690002-000<br>NM7690002-000<br>3 NM7690002-000 | z<br>Limestone 11-23-33 FED 1H | 1                | 5                              | 5                   |
| 9         | 10                                                | NM3760021-000                  | 12               | 7                              | 8                   |
|           | 15                                                |