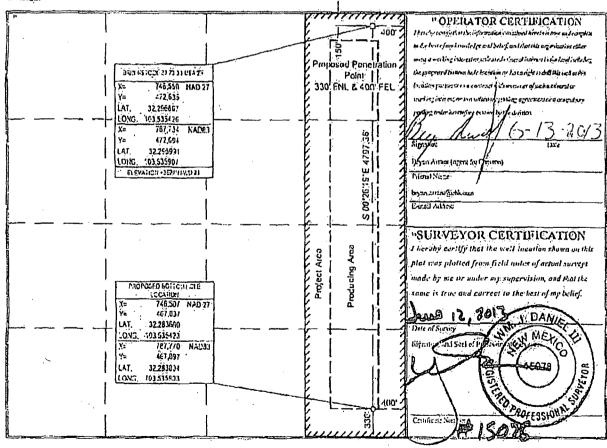

|                 |
| Ul. of lot no. | Section:                | Township     | Kniige                | Lot Kå    | Teet frain Lie | Nort/Sout: line | i'est irem the                        | Hast/West lin | County          |
| P              | 23                      | 23.SOUTH     | 33 EAST, N.M.P.M.     | ].        | 330:           | SOUTH           | 400'                                  | EAST          | LEA             |
| Delicated A    | eres <sup>(1</sup> Jui: | at ür İnfill | Consolidation Cods 11 | Order No. |                |                 | · · · · · · · · · · · · · · · · · · · |               |                 |

No allowable will be assigned to this completion until all interests have been consolidated or a non-standard unit has been approved by the division.



| <u>[Jearsel]</u><br>[ALS N. French (R. )       | lathe, the RH2                          | 50               | J                       |