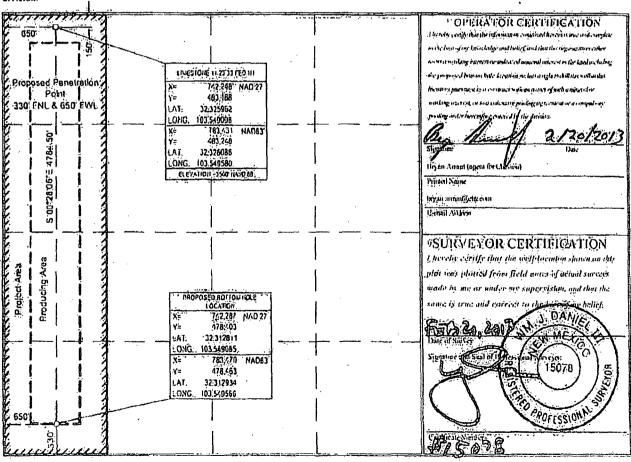

|  |  |  |
| _   | LIMES                         | TONE II 21:33 FED         | .) 10       |  |  |  |  |
|     |                               | Operator Same             | Elevation   |  |  |  |  |

CHEVRON U.S.A. ING 3560 "Surface Location Ul. air lot no. Section Thiraship Honge tat lda Feet from the North/South line Feet from the Cast/West line County 23 500 011 NORTH D 33 EAST, N.M.P.M. 650 WEST. LEA " Boltom Hole Location If Different From Surface Ul: or lot na. Section Township Lot fon Feet frum the North/Squid line Feet from the EastAVest line Calinty 23 SOUTH 33 EAST, NAUPAL WEST HITJOZ LÉÁ Dedicased Acres Wohn in failt Ennsulidainm Code 160

No allowable will be assigned to this completion until all interests have been consolidated or a non-standard unit has been approved by the



Phone: (175) 391-6161 Fax: (575) 393-0720

District II

State of New Mexico HOBBS OCIEncrgy, Minerals & Natural Resources Department

Form C-102 Revised August 1, 2011 Submit one copy to appropriate

FIT S. First St., Arteria; NM 88710 Phone (575) 748-1293 FEZ: (575) 748-9720 OIL CONSERVATION DIVISION 1220 South St. Francis Dr.

District Office

1000 Nic Briston Read, Affice, NN 81419 NG 13 2013 Phome: (2007) 114-5118 Fee: (305) 334-5170 District IV **Pinnin IV** 

Santa Fe, NM 87505

M AMENDED REPORT

1270 S. St. French Dr.; Serse Fd. NM 87508 Phome (1005) 476-3460 Fax: (305) 476-3462 RECEIVED

| Menri         | LOCATION AND ACKEAGE DEDICATI |                                          |  |  |
|---------------|-------------------------------|------------------------------------------|--|-