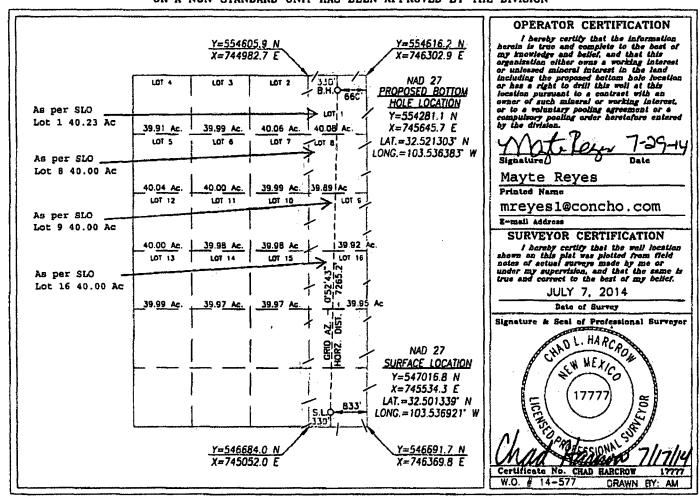

---------|-------|---------|---------------|------------------|---------------|----------------|--------|
| 1                                                            | 2       | 21-S     | 33-E  |         | 330           | NORTH            | 660           | EAST           | LEA    |
| Dedicated Acres Joint or Infill Consolidation Code Order No. |         |          |       |         |               |                  |               |                |        |
| 240.23                                                       |         |          |       |         |               |                  |               |                |        |

NO ALLOWABLE WILL BE ASSIGNED TO THIS COMPLETION UNTIL ALL INTERESTS HAVE BEEN CONSOLIDATED OR A NON-STANDARD UNIT HAS BEEN APPROVED BY THE DIVISION