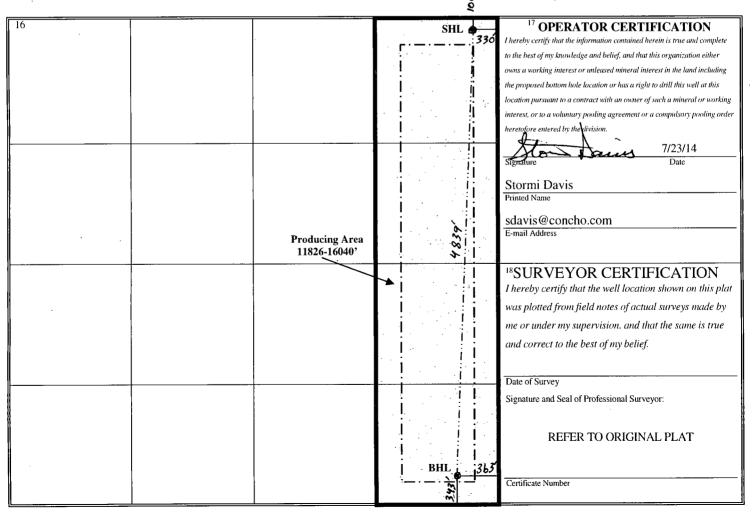

## WELL LOCATION AND ACREAGE DEDICATION PLAT

| <sup>1</sup> API Numbe     | r <sup>2</sup> Pool Code   | <sup>3</sup> Pool Name          |  |  |  |  |  |
|----------------------------|----------------------------|---------------------------------|--|--|--|--|--|
| 30-025-409                 | 51 97895                   | 97895 Wildcat G-08 S213304D; Bo |  |  |  |  |  |
| <sup>4</sup> Property Code | 5 P                        | <sup>5</sup> Property Name      |  |  |  |  |  |
| 38601                      | Coraz                      | 9H                              |  |  |  |  |  |
| <sup>7</sup> OGRID No.     | <sup>8</sup> Operator Name |                                 |  |  |  |  |  |
| 229137                     | COG Operating LLC 3817' GR |                                 |  |  |  |  |  |

<sup>10</sup> Surface Location

|                    |            |               |              |            | Surface       | Location         |               |                |        |
|--------------------|------------|---------------|--------------|------------|---------------|------------------|---------------|----------------|--------|
| UL or lot no.      | Section    | Township      | Range        | Lot Idn    | Feet from the | North/South line | Feet from the | East/West line | County |
| A                  | 10         | 21S           | 33E          |            | 100           | North            | 330           | East           | Lea    |
|                    |            |               | 11 Bo        | ottom Ho   | le Location I | f Different Froi | m Surface     |                |        |
| UL or lot no.      | Section    | Township      | Range        | Let Idn    | Feet from the | North/South line | Feet from the | East/West line | County |
| Р .                | 10         | 21S           | 33E          |            | 343           | South            | 363           | East           | Lea    |
| 12 Dedicated Acres | 13 Joint o | r Infill 14 C | onsolidation | Code 15 Or | der No.       |                  |               | •              |        |
| 160                |            |               |              |            |               |                  |               |                |        |