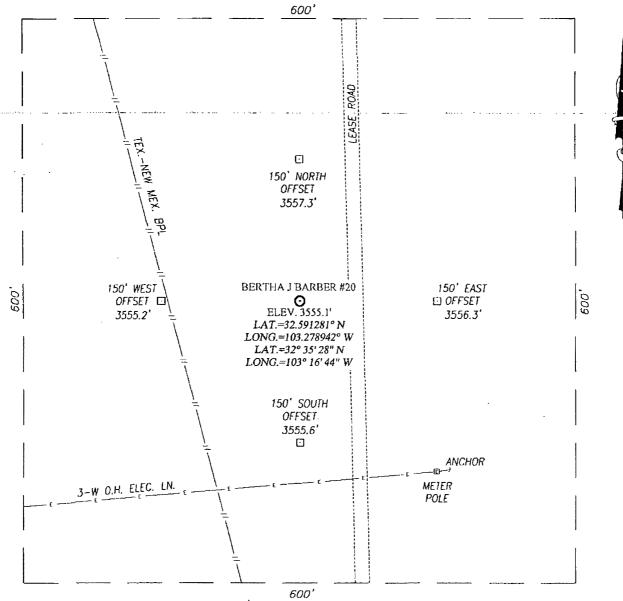

# SECTION 8, TOWNSHIP 20 SOUTH, RANGE 37 EAST, N.M.P.M. LEA COUNTY **NEW MEXICO**

DIRECTIONS TO BERTHA J BARBER #20:

FROM THE INTERSECTION OF STATE HWY. #8 AND CO. RD. 322 (MONUMENT) GO SOUTH APPROX. 2.0 MILËS. TURN RIGHT AND GO NORTHWEST APPROX. 0.9 MILES. TURN RIGHT AND GO NORTH APPROX. 0.2 MILES TO THIS LOCATION.

## APACHE CORPORATION

BERTHA J BARBER #20 WELL LOCATED 1310 FEET FROM THE NORTH LINE AND 853 FEET FROM THE WEST LINE OF SECTION 8, TOWNSHIP 20 SOUTH, RANGE 37 EAST, N.M.P.M., LEA COUNTY, NEW MEXICO

JOHN WEST SURVEYING COMPANY 412 N. DAL PASO HOBBS, N.M. 88240