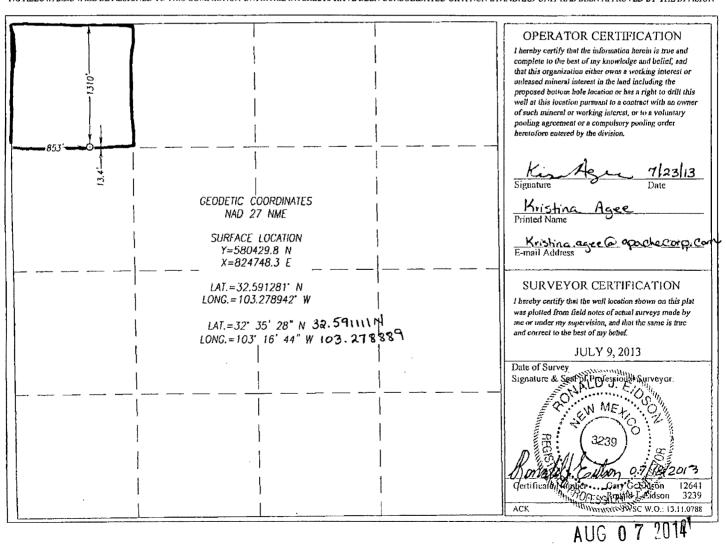

### WELL LOCATION AND ACREAGE DEDICATION PLAT

| API Number                                     |          |           |                    | Pool Code |               | Pool Name                |               |                |           |  |
|------------------------------------------------|----------|-----------|--------------------|-----------|---------------|--------------------------|---------------|----------------|-----------|--|
| 30-025-41284                                   |          |           |                    | 23000     |               | Eunice Monument; Graybur |               |                | an Andres |  |
| Property Code                                  |          |           | Property Name      |           |               |                          |               | Well Number    |           |  |
| 302328                                         |          |           | BERTHA J BARBER    |           |               |                          |               |                | 20        |  |
| OGRID No.                                      |          |           | Operator Name      |           |               |                          |               | ]              | Elevation |  |
| 873                                            |          |           | APACHE CORPORATION |           |               |                          |               |                | 3555'     |  |
|                                                | 11-      |           |                    |           | Surface Locat | on                       |               | 1              |           |  |
| UL or lot No.                                  | Section  | Township  | Range              | Lot Idn   | Feet from the | North/South line         | Feet from the | East/West line | County    |  |
| D                                              | 8        | 20-S      | 37-E               |           | 1310          | NORTH                    | 853           | WEST           | LEA       |  |
| Bottom Hole Location If Different From Surface |          |           |                    |           |               |                          |               |                |           |  |
| UL or lot No.                                  | Section  | Township  | Range              | Lot Idn   | Feel from the | North/South line         | Feet from the | East/West line | County    |  |
| Dedicated Acres                                | Joint or | Infill Co | onsolidation C     | ode Orde  | er No.        | <u> </u>                 |               |                |           |  |
| 40                                             |          |           |                    | 1         |               |                          |               |                |           |  |

# SECTION 8, TOWNSHIP 20 SOUTH, RANGE 37 EAST, N.M.P.M. LEA COUNTY **NEW MEXICO**

DIRECTIONS TO BERTHA J BARBER #20:

FROM THE INTERSECTION OF STATE HWY. #8 AND CO. RD. 322 (MONUMENT) GO SOUTH APPROX. 2.0 MILËS. TURN RIGHT AND GO NORTHWEST APPROX. 0.9 MILES. TURN RIGHT AND GO NORTH APPROX. 0.2 MILES TO THIS LOCATION.