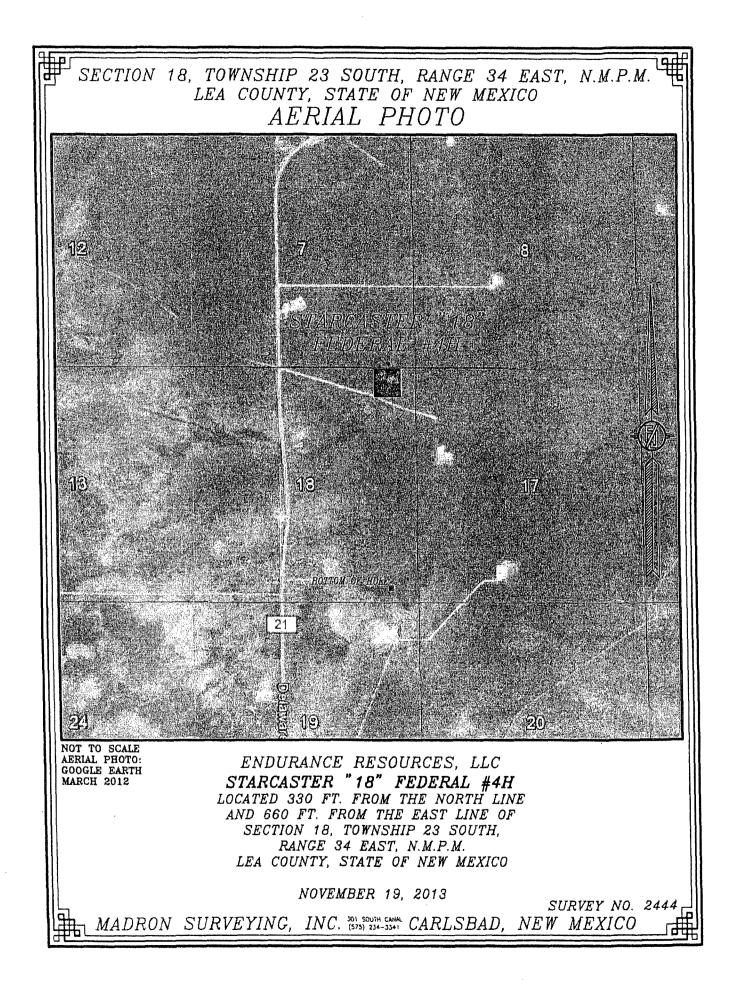

District I State of New Mexico Form C-102 1625 N. French Dr., Hobbs, NM 38240 Energy, Minerals & Natural Resources Department Phone: (575) 393-6161 Fax: (575) 393-0720 Revised August 1, 2011 District II Submit one copy to appropriate \$11 S. First St., Artesia, NM 88210 **OIL CONSERVATION DIVISION** Phone: (575) 748-1283 Fax: (575) 348-9720 AUG 0 5 2014 District Office District III 1220 South St. Francis Dr. 1000 Rio Brazos Road, Agtee, NM 87410 Phone: (505) 334-6178 Fax: (505) 334-6170 AMENDED REPORT Santa Fe, NM 87505 District IV 1220 S. St. Francis Dr., Santa Fe, NM \$7505 RECEIVED Phone: (505) 476-3460 Fax: (505) 476-3462 WELL LOCATION AND ACREAGE DEDICATION PLAT API Number <sup>1</sup> Pool Code <sup>3</sup> Pool Name 25-420 5150 BELL LAKE; BONE SPRING, NORTH Property Nume Well Number STARCASTER 18 FEDERAL 4H OGRID No. <sup>8</sup> Operator Name Elevation 270329 ENDURANCE RESOURCES, LLC 3478.6 Surface Location UL or lot no. Section Township Range Lot Idn Fect from the North/South line Feet from the East/West line County 34 E 18 23 S 330 NORTH 660 A EAST LEA "Bottom Hole Location If Different From Surface UL or lot no Section Township Range Lot Idn Feet from the North/South line Feet from the East/West line County F 34 E 330 SOUTH 18 23 S660 LEA EAST <sup>13</sup> Joint or Infill 11 Dedicated Acres **Consolidation** Code 15 Order No.