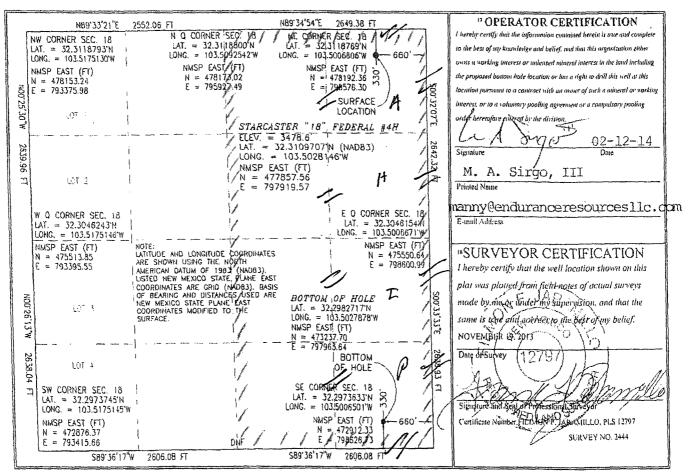

District I State of New Mexico Form C-102 1625 N. French Dr., Hobbs, NM 38240 Energy, Minerals & Natural Resources Department Phone: (575) 393-6161 Fax: (575) 393-0720 Revised August 1, 2011 District II Submit one copy to appropriate \$11 S. First St., Artesia, NM 88210 **OIL CONSERVATION DIVISION** Phone: (575) 748-1283 Fax: (575) 348-9720 AUG 0 5 2014 District Office District III 1220 South St. Francis Dr. 1000 Rio Brazos Road, Agtee, NM 87410 Phone: (505) 334-6178 Fax: (505) 334-6170 AMENDED REPORT Santa Fe, NM 87505 District IV 1220 S. St. Francis Dr., Santa Fe, NM \$7505 RECEIVED Phone: (505) 476-3460 Fax: (505) 476-3462 WELL LOCATION AND ACREAGE DEDICATION PLAT API Number <sup>1</sup> Pool Code <sup>3</sup> Pool Name 25-420 5150 BELL LAKE; BONE SPRING, NORTH Property Nume Well Number STARCASTER 18 FEDERAL 4H OGRID No. <sup>8</sup> Operator Name Elevation 270329 ENDURANCE RESOURCES, LLC 3478.6 Surface Location UL or lot no. Section Township Range Lot Idn Fect from the North/South line Feet from the East/West line County 34 E 18 23 S 330 NORTH 660 A EAST LEA "Bottom Hole Location If Different From Surface UL or lot no Section Township Range Lot Idn Feet from the North/South line Feet from the East/West line County F 34 E 330 SOUTH 18 23 S660 LEA EAST <sup>13</sup> Joint or Infill 11 Dedicated Acres **Consolidation** Code 15 Order No.

No allowable will be assigned to this completion until all interests have been consolidated or a non-standard unit has been approved by the division.

AUG 0 7 2014

Rim