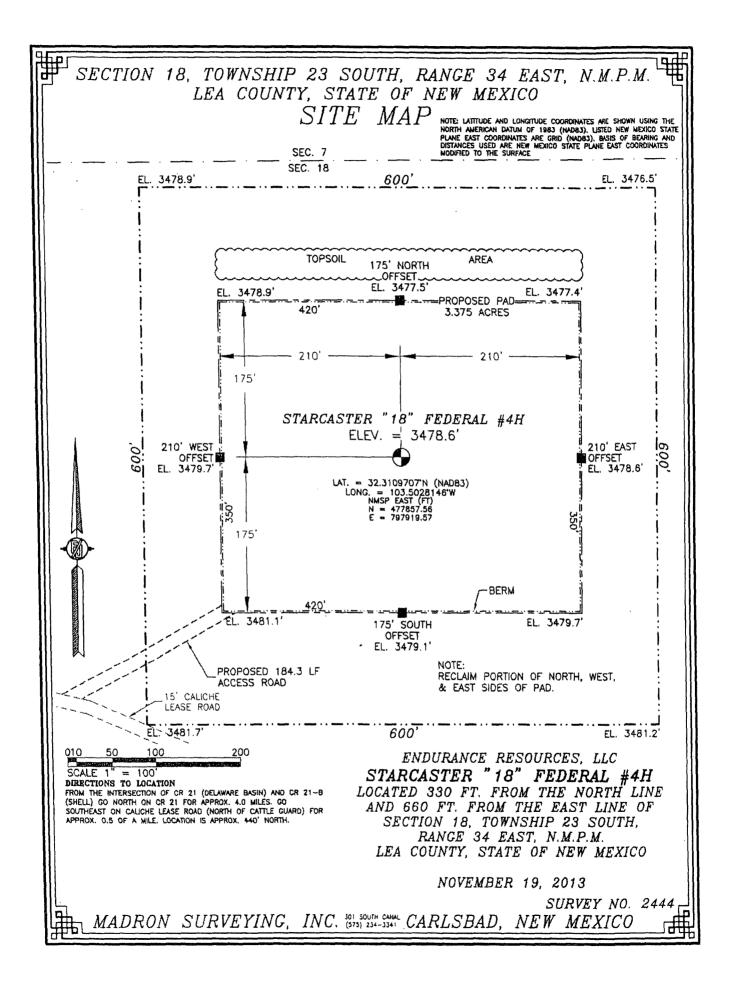

District I State of New Mexico Form C-102 1625 N. French Dr., Hobbs, NM 38240 Energy, Minerals & Natural Resources Department Phone: (575) 393-6161 Fax: (575) 393-0720 Revised August 1, 2011 District II Submit one copy to appropriate \$11 S. First St., Artesia, NM 88210 **OIL CONSERVATION DIVISION** Phone: (575) 748-1283 Fax: (575) 348-9720 AUG 0 5 2014 District Office District III 1220 South St. Francis Dr. 1000 Rio Brazos Road, Agtee, NM 87410 Phone: (505) 334-6178 Fax: (505) 334-6170 AMENDED REPORT Santa Fe, NM 87505 District IV 1220 S. St. Francis Dr., Santa Fe, NM \$7505 RECEIVED Phone: (505) 476-3460 Fax: (505) 476-3462 WELL LOCATION AND ACREAGE DEDICATION PLAT API Number <sup>1</sup> Pool Code <sup>3</sup> Pool Name 25-420 5150 BELL LAKE; BONE SPRING, NORTH Property Nume Well Number STARCASTER 18 FEDERAL 4H OGRID No. <sup>8</sup> Operator Name Elevation 270329 ENDURANCE RESOURCES, LLC 3478.6 Surface Location UL or lot no. Section Township Range Lot Idn Fect from the North/South line Feet from the East/West line County 34 E 18 23 S 330 NORTH 660 A EAST LEA "Bottom Hole Location If Different From Surface UL or lot no Section Township Range Lot Idn Feet from the North/South line Feet from the East/West line County F 34 E 330 SOUTH 18 23 S660 LEA EAST <sup>13</sup> Joint or Infill 11 Dedicated Acres **Consolidation** Code 15 Order No.