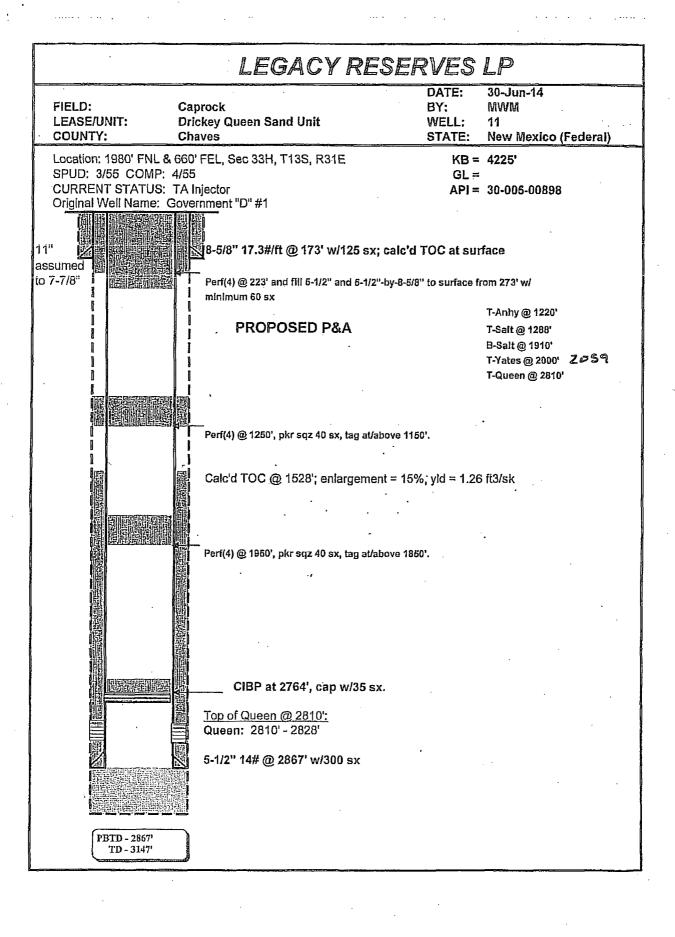

#### 32. Additional remarks, continued

Current and proposed wellbore diagrams are attached.

LEGACY RESERVES LP DATE: 30-Jun-14 FIELD: BY: MWM Caprock **Drickey Queen Sand Unit** LEASE/UNIT: WELL: 11 COUNTY: Chaves STATE: New Mexico (Federal) Location: 1980' FNL & 660' FEL, Sec 33H, T13S, R31E KB = 4225' SPUD: 3/55 COMP: 4/55 GL = CURRENT STATUS: TA Injector API = 30-005-00898 Original Well Name: Government "D" #1 8-5/8" 17.3#/ft @ 173' w/125 sx; calc'd TOC at surface assumed to 7-7/8" **EXISTING** Calc'd TOC @ 1528'; enlargement = 15%, yld = 1.26 ft3/sk T-Anhy @ 1220' T-Salt @ 1288' B-Salt @ 1910' T-Yates @ 2000' ZOS9' T-Queen @ 2810' CIBP at 2764', cap w/35 sx. Top of Queen @ 2810'; Queen: 2810' - 2828' 5-1/2" 14# @ 2867' w/300 sx PBTD - 2867' TD - 31471