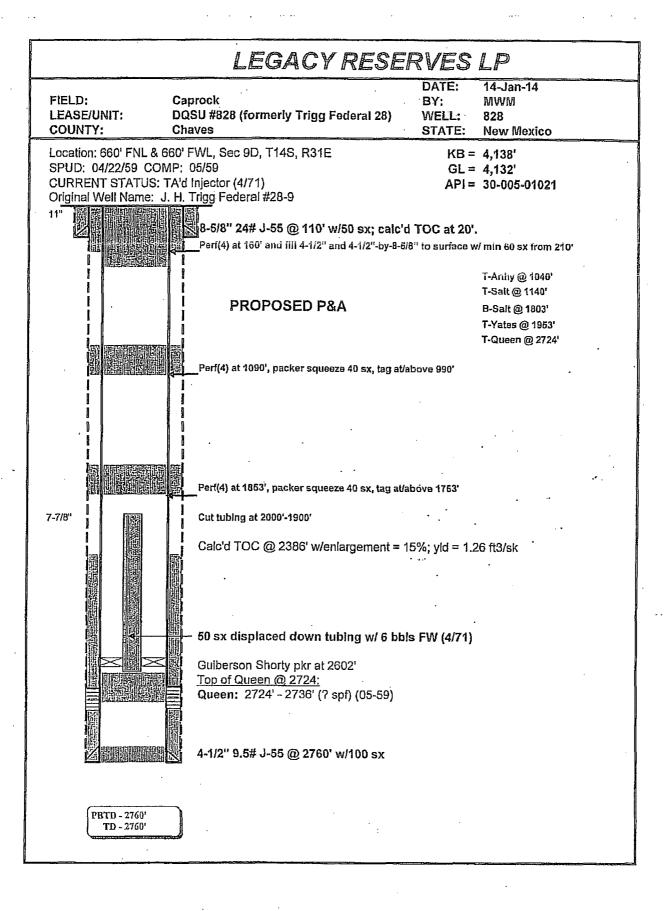

#### Additional data for EC transaction #252657 that would not fit on the form

32. Additional remarks, continued

Current & proposed wellbore diagrams are attached.

- 7. <u>Subsequent Plugging Reporting:</u> Within 30 days after plugging work is completed, file one original and three copies of the Subsequent Report of Abandonment, Form 3160-5 to BLM. The report should give in detail the manner in which the plugging work was carried out, the extent (by depths) of cement plugs placed, and the size and location (by depths) of casing left in the well. **Show date well was plugged.**
- 8. <u>Trash</u>: All trash, junk and other waste material shall be contained in trash cages or bins to prevent scattering and will be removed and deposited in an approved sanitary landfill. Burial on site is not permitted.