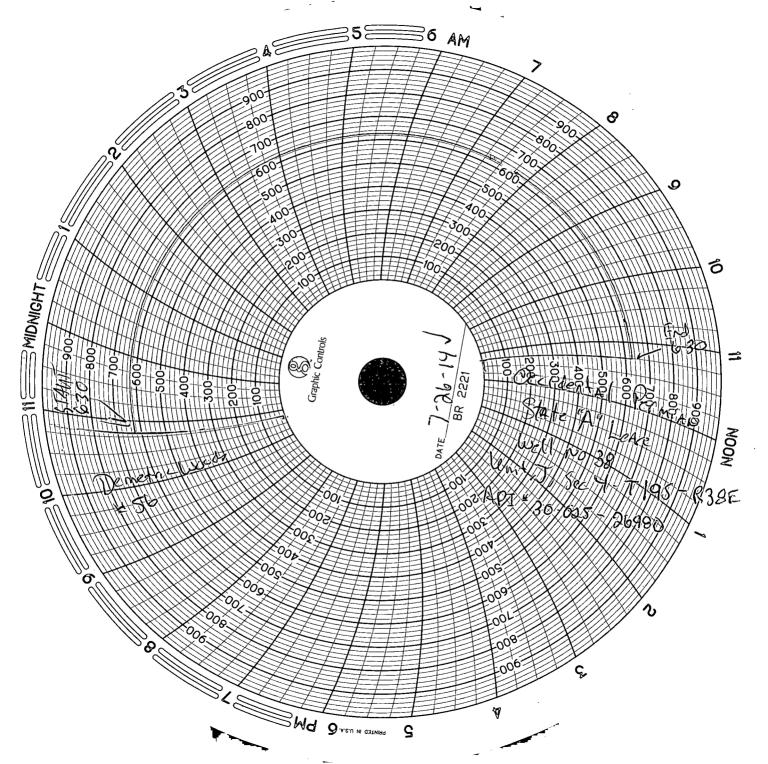

## State of New Mexico Energy, Minerals and Natural Resources Department

Form C-103 Revised 5-27-2004

| FILE IN TRIPLICATE                                                                                                                                                                                                                                                             | OIL CONSERVATION DIVISION                                                                              |                                                      |
|--------------------------------------------------------------------------------------------------------------------------------------------------------------------------------------------------------------------------------------------------------------------------------|--------------------------------------------------------------------------------------------------------|------------------------------------------------------|
| DISTRICT:1<br>1625 N. French Dr. , Hobbs, NM 88240                                                                                                                                                                                                                             | 1220 South St. Francis Dr. O                                                                           | WELL API NO. <b>7</b> 30-025-26980                   |
| DISTRICT II                                                                                                                                                                                                                                                                    | AUG OB Julia                                                                                           | 5. Indicate Type of Lease                            |
| 1301 W. Grand Ave, Artesia, NM 88210                                                                                                                                                                                                                                           | AUG US                                                                                                 | STATE X FEE                                          |
| DISTRICT III                                                                                                                                                                                                                                                                   |                                                                                                        | 6. State Oil & Gas Lease No.                         |
| 1000 Rio Brazos Rd, Aztec, NM 87410                                                                                                                                                                                                                                            | ICES AND REPORTS ON WELLS                                                                              |                                                      |
| SUNDRY NOT                                                                                                                                                                                                                                                                     | ICES AND REPORTS ON WELLS                                                                              | 7. Lease Name or Unit Agreement Name                 |
| `                                                                                                                                                                                                                                                                              | POSALS TO DRILL OR TO DEEPEN OR FLUG BACK TO A PLICATION FOR PERMIT" (Form C-101) for such proposals.) | State "A"                                            |
| 1. Type of Well:                                                                                                                                                                                                                                                               |                                                                                                        | 8. Well No. 38                                       |
| Oil Well                                                                                                                                                                                                                                                                       | Gas Well Other Temporarily Abandoned                                                                   | /                                                    |
| Name of Operator     Occidental Permian Ltd.                                                                                                                                                                                                                                   | -                                                                                                      | 9. OGRID No. 157984                                  |
| Address of Operator                                                                                                                                                                                                                                                            |                                                                                                        | 10. Pool name or Wildcat                             |
| HCR 1 Box 90 Denver City, TX 7                                                                                                                                                                                                                                                 | 79323                                                                                                  | Byers: Yates, Southeast (Gas)                        |
| 4. Well-Location                                                                                                                                                                                                                                                               |                                                                                                        |                                                      |
| Unit Letter J : 1880                                                                                                                                                                                                                                                           | Feet From The South Line 1730 F                                                                        | eet From The <u>East</u> Line                        |
| Section 4                                                                                                                                                                                                                                                                      | Township 19-S Range 38  VI. Elevation (Show whether DF, RKB, RT GR, etc.)                              | E-E NMPM Lea County                                  |
|                                                                                                                                                                                                                                                                                | <b>№</b> 608, GT                                                                                       |                                                      |
| Pit or Below-grade Tank Application or Closure                                                                                                                                                                                                                                 |                                                                                                        |                                                      |
| Pit Type Depth of Ground Water Distance from nearest fresh water well Distance from nearest surface water                                                                                                                                                                      |                                                                                                        |                                                      |
| Pit Liner Thickness mil Below-Grade Tank: Volume bbls; Construction Material                                                                                                                                                                                                   |                                                                                                        |                                                      |
| 12. Check                                                                                                                                                                                                                                                                      | Appropriate Box to Indicate Nature of Notice, Report, or                                               | r Other Data<br>BSEQUENT REPORT OF:                  |
| PERFORM R E-PERMITTING                                                                                                                                                                                                                                                         |                                                                                                        | ALTERING CASING                                      |
| P&A NR                                                                                                                                                                                                                                                                         | P&A R ================================                                                                 |                                                      |
| TEMPORARI INT to P&A                                                                                                                                                                                                                                                           | COMMENCE DRILLING C                                                                                    |                                                      |
| PULL OR AL CSNG                                                                                                                                                                                                                                                                | CHG Loc CASING TEST AND CEMI                                                                           | ENT JOB                                              |
| OTHER: TA . M.                                                                                                                                                                                                                                                                 | OTHER: Casing integ                                                                                    | rity test/TA status request X                        |
| 13. Describe Proposed or Completed Operations (Clearly state all pertinent details, and give pertinent dates, including estimated date of starting any proposed work) SEE RULE 1103. For Multiple Completions: Attach wellbore diagram of proposed completion or recompletion. |                                                                                                        |                                                      |
| Date of test: 07/26/2014                                                                                                                                                                                                                                                       | The Approval of                                                                                        | Temporary                                            |
| Pressure readings: Initial – 630 PSI; 15 min – 630 PSI; 30 min – 630 PSI Abandonment Expires 7/21/2015                                                                                                                                                                         |                                                                                                        |                                                      |
| Length of test: 30 minutes                                                                                                                                                                                                                                                     |                                                                                                        |                                                      |
| Witnessed: NO                                                                                                                                                                                                                                                                  |                                                                                                        |                                                      |
| CIBP @2600' w/5 sacks of cement on to Top perf @2711'                                                                                                                                                                                                                          | top                                                                                                    |                                                      |
| I hereby certify that the information above is truconstructed or                                                                                                                                                                                                               | ue and complete to the best of my knowledge and belief. I further certi-                               | fy that any pit or below-grade tank has been/will be |
| closed according to NMOCD guidelines                                                                                                                                                                                                                                           | , a general permit or an (attached) alternat                                                           | ive OCD-approved                                     |
| SIGNATURE MINDS                                                                                                                                                                                                                                                                | plan TITLE Administrativ                                                                               | ve Associate DATE 08/07/2014                         |
|                                                                                                                                                                                                                                                                                | nnson ( ) E-mail address: mendy johnson@oxy.co                                                         |                                                      |
| For State Use Only                                                                                                                                                                                                                                                             |                                                                                                        |                                                      |
|                                                                                                                                                                                                                                                                                | £ 2 7.16                                                                                               |                                                      |
| APPROVED BY CONDITIONS OF APPROVAL IF ANY                                                                                                                                                                                                                                      | Brown TITLE Dist. S                                                                                    | Merrisan DATE 8/11/2014                              |