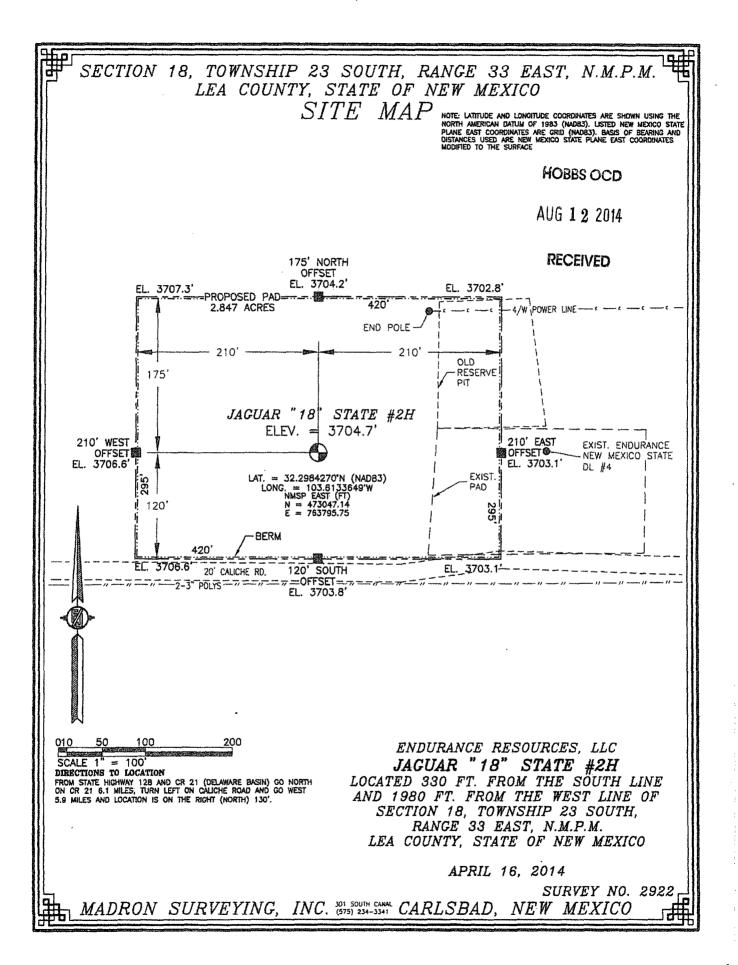

## SECTION 18, TOWNSHIP 23 SOUTH, RANGE 33 EAST, N.M.P.M. LEA COUNTY, STATE OF NEW MEXICO LOCATION VERIFICATION MAP

ENDURANCE RESOURCES, LLC

JAGUAR "18" STATE #2H

LOCATED 330 FT. FROM THE SOUTH LINE
AND 1980 FT. FROM THE WEST LINE OF
SECTION 18, TOWNSHIP 23 SOUTH,
RANGE 33 EAST, N.M.P.M.
LEA COUNTY, STATE OF NEW MEXICO

APRIL 16, 2014

SURVEY NO. 2922

MADRON SURVEYING, INC. 501 SOUTH CARLSBAD, NEW MEXICO