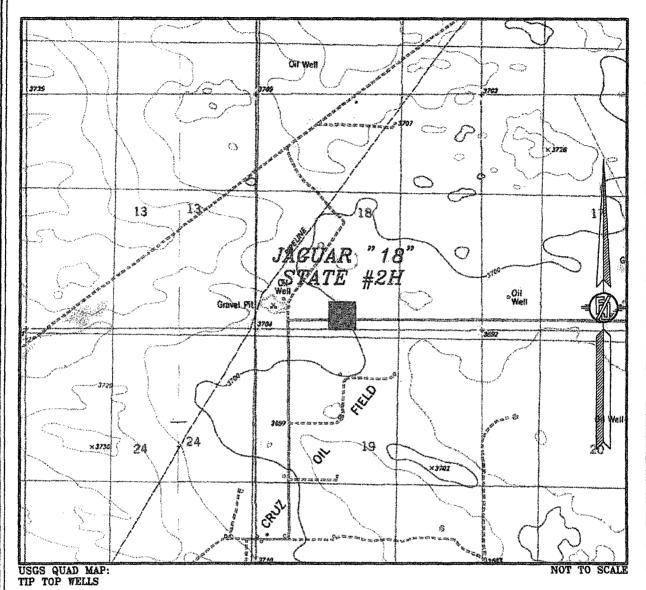

## SECTION 18, TOWNSHIP 23 SOUTH, RANGE 33 EAST, N.M.P.M. LEA COUNTY, STATE OF NEW MEXICO LOCATION VERIFICATION MAP

ENDURANCE RESOURCES, LLC

JAGUAR "18" STATE #2H

LOCATED 330 FT. FROM THE SOUTH LINE
AND 1980 FT. FROM THE WEST LINE OF
SECTION 18, TOWNSHIP 23 SOUTH,
RANGE 33 EAST, N.M.P.M.
LEA COUNTY, STATE OF NEW MEXICO

APRIL 16, 2014

SURVEY NO. 2922

MADRON SURVEYING, INC. 501 SOUTH CARLSBAD, NEW MEXICO