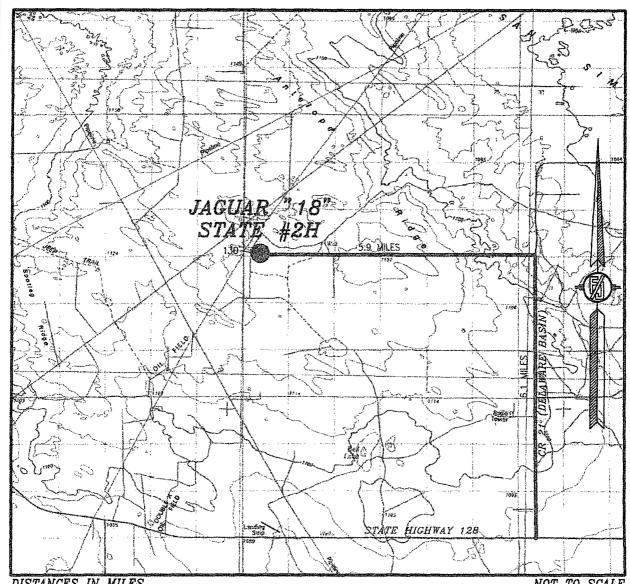

## SECTION 18, TOWNSHIP 23 SOUTH, RANGE 33 EAST, N.M.P.M. LEA COUNTY, STATE OF NEW MEXICO VICINITY MAP

DISTANCES IN MILES

NOT TO SCALE

DIRECTIONS TO LOCATION FROM STATE HIGHWAY 128 AND CR 21 (DELAWARE BASIN) GO NORTH ON CR 21 8.1 MILES, TURN LEFT ON CALICHE ROAD AND GO WEST 5.9 MILES AND LOCATION IS ON THE RIGHT (NORTH) 130'.

ENDURANCE RESOURCES, LLC JAGUAR "18" STATE #2H LOCATED 330 FT. FROM THE SOUTH LINE AND 1980 FT. FROM THE WEST LINE OF SECTION 18, TOWNSHIP 23 SOUTH, RANGE 33 EAST, N.M.P.M. LEA COUNTY, STATE OF NEW MEXICO

APRIL 16, 2014

SURVEY NO. 2922

MADRON SURVEYING, INC. 301 SOUTH CANAL CARLSBAD, NEW MEXICO