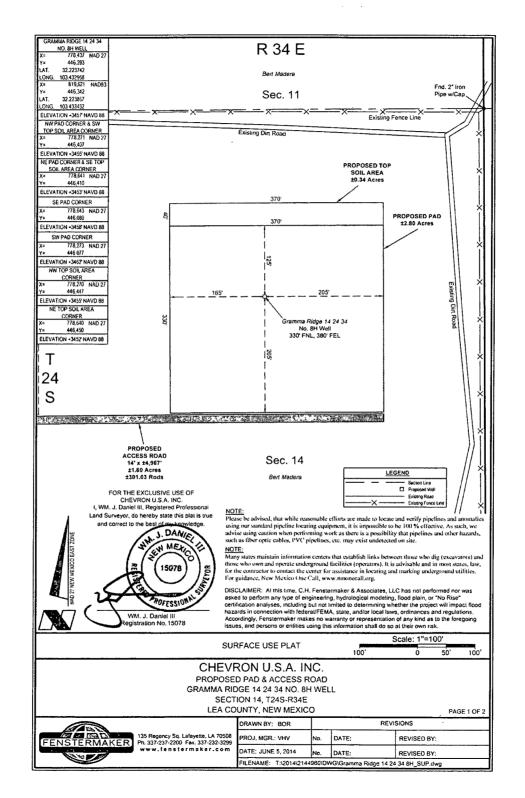

--|-----------|--------------------|---------------|-------------------------------|
|                  |           |                    | 1000          |                               |
| Measured         | Vertical  | Local Coordin      | nates         |                               |
| Depth            | Depth     |                    | +E/-W         |                               |
| (usft)           | (üsft)    | · · · (usft) · · · | -, (usft) - * | Comment:                      |
| 11,628.54        | 11,628.48 | -1.93              | -0.10         | KOP, 12°/100' Build           |
| 12,378.54        | 12,063.00 | -519.77            | -26.94        | LP, Hold 90° Inc, 183.55° Azm |
| 16,578.06        |           |                    |               | TD at 16578.07' MD            |