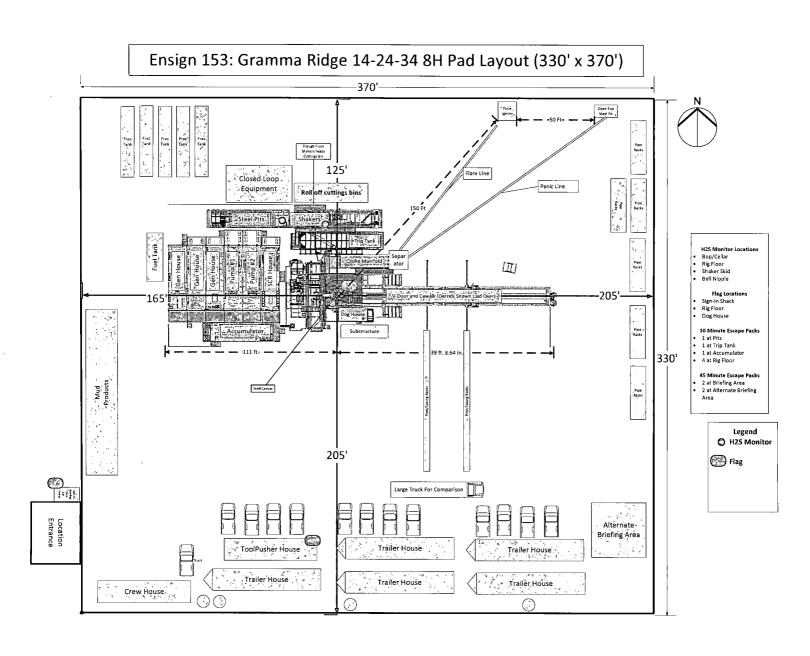

### **BLOWOUT PREVENTOR SCHEMATIC**

#### **Minimum Requirements**

**OPERATION**: Intermediate and Production Hole Sections

Minimum System Pressure Rating : 5,000 psi

|          | SIZE                                                                                                                                                                                    | PRESSUR         | 1                                                       | 1                                                                                                                                                |  |  |  |  |  |
|----------|-----------------------------------------------------------------------------------------------------------------------------------------------------------------------------------