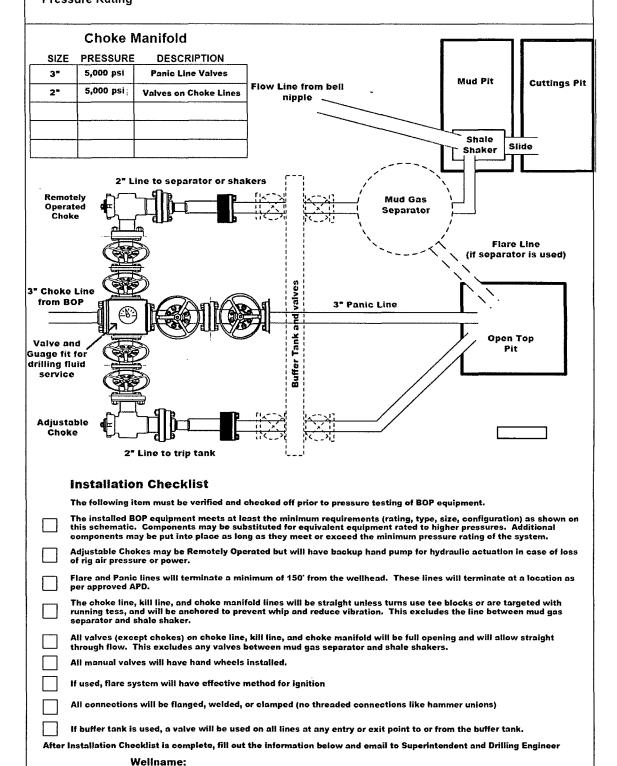

#### **CHOKE MANIFOLD SCHEMATIC**

#### Minimum Requirements

**OPERATION**: Intermediate and Production Hole Sections

Minimum System : 5,000 psi

Representative:

Date: