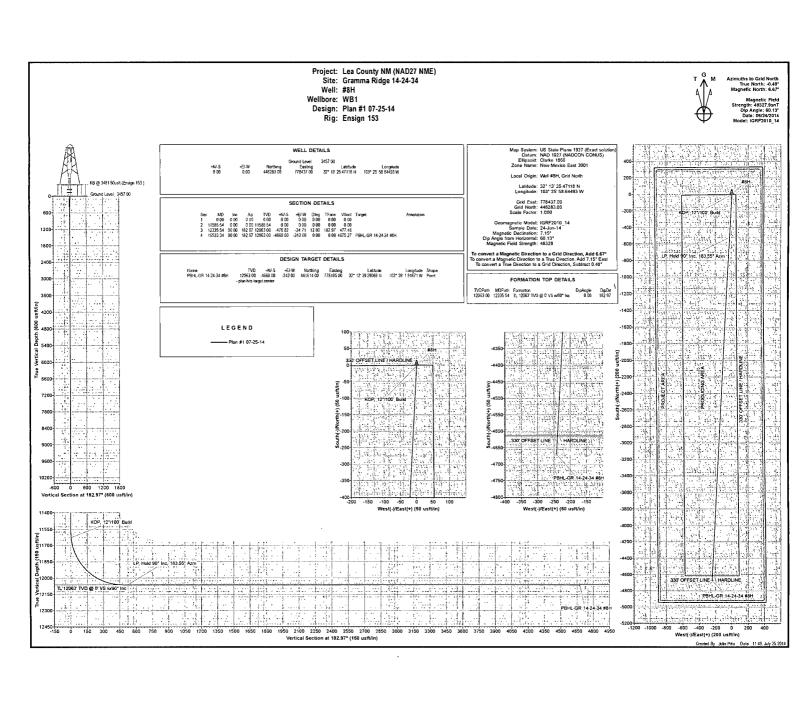

## Chevron

Lea County NM (NAD27 NME) Gramma Ridge 14-24-34 #8H

WB1

Plan: Plan #1 07-25-14

HOBBS OCD
AUG 21 2014

# **Standard Planning Report**

25 July, 2014

#### **Phoenix Technology Services**

Planning Report

GCR DB

Database: Company: Chevron'

Company: Project: Lea County NM (NAD27 NME) Gramma Ridge 14-24-34

#8H Wellbore: WB1

Design: Plan #1 07-25-14 Local Co-ordinate Reference:

TVD Reference: MD Reference: North Reference:

Survey Calculation Method:

Well #8H

KB @ 3481 50 usft (Ensign 153)

KB @ 3481.50usft (Ensign 153')

Grid

Minimum Curvature

Project Lea County NM (NAD27 NME)

Map System: Geo Datum:

US State Plane 1927 (Exact solution)

NAD 1927 (NADCON CONUS)

Map Zone:

New Mexico East 3001

System Datum:

Mean Sea Level

Gramma Ridge 14-24-34 Site

Site Position: From: Map Northing: Easting:

446,243.20 usft 773,870.90 usft Latitude: Longitude:

32° 13′ 25.45288 N 103° 26' 51.79837 W

0.47

**Position Uncertainty:** 

Slot Radius: 0.00 usft

0.00

13-3/16 " **Grid Convergence:** 

Well

39.80 usft +N/-S

+E/-W

Northing: Easting:

446,283.00 usft 778,437.00 usft

7 15

Latitude: Longitude:

32° 13' 25.47118 N 103° 25' 58.64493 W

48.328

**Position Uncertainty** 

**Well Position** 

4,566.10 usft 0.00 usft

Wellhead Elevation:

**Ground Level:** 

60,13

3,457.00 usft

Wellbore

Magnetics

IGRF2010\_14

Declination: (°)

Dip Angle (°) Field Strength

(nT)

Design

**Audit Notes:** 

Version:

Phase: PLAN

06/24/14

Tie On Depth:

0.00

Vertical Section: Depth From (TVD) (usft)

+N/-S (usft) 0.00

0.00