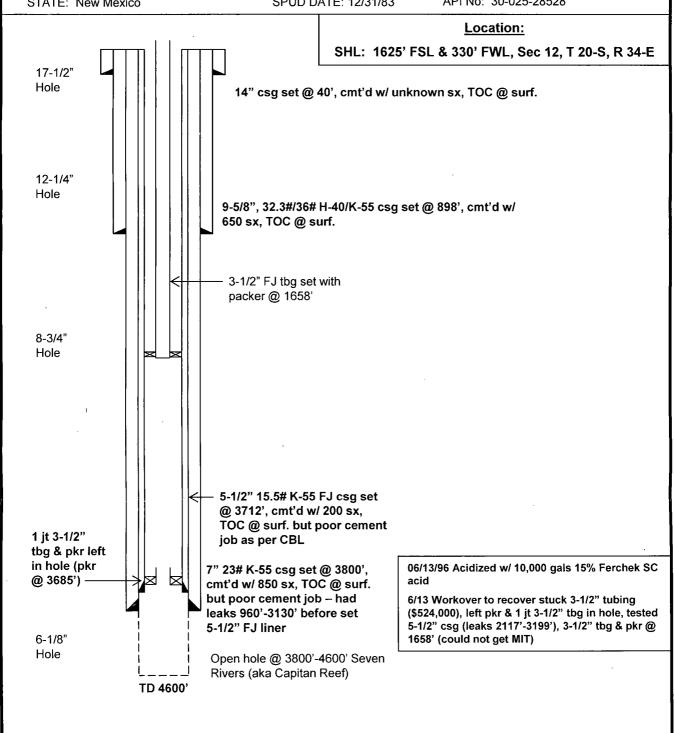

#### Well Info:

Spudded 12/31/1983

14" conductor casing set at 40'

9-5/8", 32.3# and 36# H-40 and K-55 surface casing set at 898' (cemented with 650 sx to surface)

7", 23#, K-55 production casing set at 3800' (cemented with 850 sx to surface)

5-1/2", 15.5#, K-55 FJ casing liner set at 3712' (cemented with 200 sx to surface)

TD 4600', PBTD 4600'

Current Seven Rivers (Capitan Reef) open hole: 3800'-4600'

#### Lea Unit #2D current WB diagram

FIELD: Lea

GL: 3659'

LATEST UPDATE: 07/28/2014

COUNTY: Lea

KB: 3671'

BY: BKL

STATE: New Mexico

SPUD DATE: 12/31/83

API No: 30-025-28528

TD 4600'