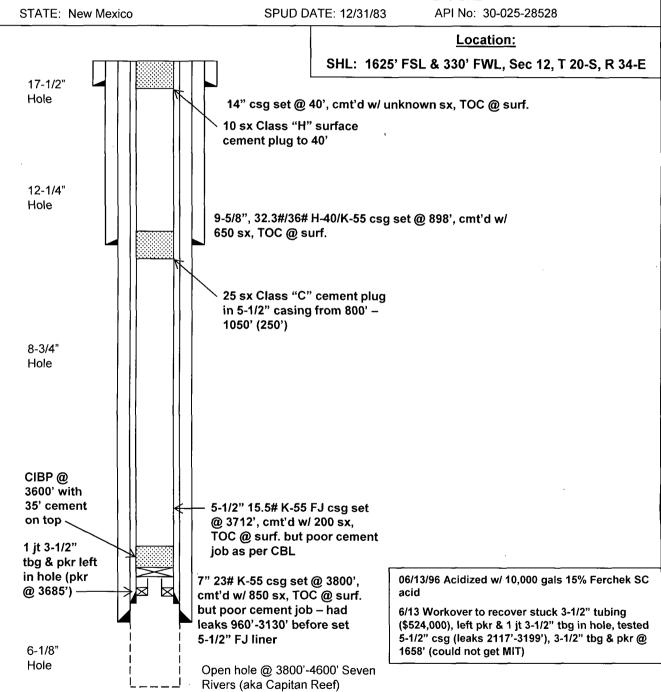

### Procedure:

- 1. Notify BLM-Carlsbad (575-234-5972) 48 hrs. prior to commencing operation.
- 2. <u>Cement plug #1 (5-1/2" casing):</u> MIRU workover unit. POH with tubing and packer. MIRU wireline unit. RIH with CIBP and set on wireline at 3600'. POH with wireline. RIH with bailer on wireline and dump 4 sx (40') cement on CIBP at 3600'. POH with bailer.
- 3. RIH with tubing to 3550' and circulate 5-1/2" casing above 3550' with plugging mud (85 bbls). POH and lay down 2500' of tubing.
- 4. <u>Cement plug #2 (5-1/2" casing):</u> With tubing at 1050' spot 25 sx cement plug (class C) at 1050' (to spot 250' plug from 800'-1050'). Pull tubing to 600', wait 4 hours and tag cement plug at +/- 800'.
- 5. POH and lay down tubing.
- 6. Cement plug #3 (9-5/8" casing): Spot 10 sx surface cement plug (class C) from 0'-40'.
- 7. Cut casing below bradenhead. Weld steel cap over 9-5/8" surface casing and weld hole marker above steel cap. Clean location.

## Lea Unit #2D proposed WB diagram

FIELD: Lea COUNTY: Lea GL: 3659'

LATEST UPDATE: 07/28/2014

KB: 3671'

BY: BKL